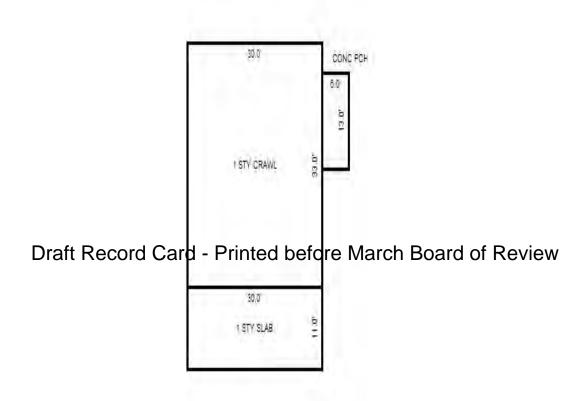

<sup>\*\*\*</sup> Information herein deemed reliable but not guaranteed\*\*\*

Residential Building 1 of 1 Parcel Number: 009-460-001-00 Printed on 01/19/2017

| Building Type                                                                                                                    | (3) Roof (cont.)                                                                                                                                      | (11) Heating/Cooling                                                                                                                                                                                                  | (15) Built-ins (15) Fireplaces                                                                                                                                                                                                                                                                                                                                                                                                                                                                                                                                                                                                                                                                                                                                                                                                                                                                                                                                                                                                                                                                                                                                                                                                                                                                                                                                                                                                                                                                                                                                                                                                                                                                                                                                                                                                                                                                                                                                                                                                                                                                                                 | (16) Porches/Decks            | (17) Garage                                                                                                                                                                 |
|----------------------------------------------------------------------------------------------------------------------------------|-------------------------------------------------------------------------------------------------------------------------------------------------------|-----------------------------------------------------------------------------------------------------------------------------------------------------------------------------------------------------------------------|--------------------------------------------------------------------------------------------------------------------------------------------------------------------------------------------------------------------------------------------------------------------------------------------------------------------------------------------------------------------------------------------------------------------------------------------------------------------------------------------------------------------------------------------------------------------------------------------------------------------------------------------------------------------------------------------------------------------------------------------------------------------------------------------------------------------------------------------------------------------------------------------------------------------------------------------------------------------------------------------------------------------------------------------------------------------------------------------------------------------------------------------------------------------------------------------------------------------------------------------------------------------------------------------------------------------------------------------------------------------------------------------------------------------------------------------------------------------------------------------------------------------------------------------------------------------------------------------------------------------------------------------------------------------------------------------------------------------------------------------------------------------------------------------------------------------------------------------------------------------------------------------------------------------------------------------------------------------------------------------------------------------------------------------------------------------------------------------------------------------------------|-------------------------------|-----------------------------------------------------------------------------------------------------------------------------------------------------------------------------|
| X Single Family Mobile Home Town Home Duplex A-Frame                                                                             | Eavestrough Insulation 0 Front Overhang 0 Other Overhang (4) Interior                                                                                 | X Gas Wood Coal Elec. Steam Forced Air w/o Ducts Forced Hot Water                                                                                                                                                     | Appliance Allow.  Cook Top Dishwasher Garbage Disposal Bath Heater Vent Fan  Interior 1 Story Interior 2 Story Two Sided Exterior 1 Story Exterior 2 Story Exterior 2 Story                                                                                                                                                                                                                                                                                                                                                                                                                                                                                                                                                                                                                                                                                                                                                                                                                                                                                                                                                                                                                                                                                                                                                                                                                                                                                                                                                                                                                                                                                                                                                                                                                                                                                                                                                                                                                                                                                                                                                    | Area Type 320 Treated Wood    | Year Built: 1984 Car Capacity: Class: D Exterior: Siding Brick Ven.: 0 Stone Ven.: 0                                                                                        |
| X Wood Frame  Building Style: 1S  Yr Built Remodeled 1973 0  Condition for Age: Average  Room List  Basement 1st Floor 2nd Floor | Drywall Plaster X Paneled Wood T&G  Trim & Decoration  Ex X Ord Min  Size of Closets  Lg X Ord Small  Doors Solid X H.C.  (5) Floors  Kitchen: Other: | Electric Baseboard Elec. Ceil. Radiant Radiant (in-floor) Electric Wall Heat Space Heater Wall/Floor Furnace Forced Heat & Cool Heat Pump No Heating/Cooling Central Air Wood Furnace  (12) Electric 200 Amps Service | Hot Tub Unvented Hood Vented Hood Intercom Jacuzzi Tub Jacuzzi Tub Jacuzzi repl.Tub Oven Microwave Standard Range Self Clean Range Sauna Trash Compactor Central Vacuum Security System  Prefab 1 Story Prefab 2 Story Heat Circulator Raised Hearth Wood Stove Direct-Vented Ga Class: CD Effec. Age: 40 Floor Area: 1428 Total Base Cost: 107,5 Total Base New: 148,4 Total Depr Cost: 89,05 Estimated T.C.V: 124,6                                                                                                                                                                                                                                                                                                                                                                                                                                                                                                                                                                                                                                                                                                                                                                                                                                                                                                                                                                                                                                                                                                                                                                                                                                                                                                                                                                                                                                                                                                                                                                                                                                                                                                          | 426 E.C.F.<br>55 X 1.400      | Common Wall: Detache Foundation: 18 Inch Finished ?: Auto. Doors: 0 Mech. Doors: 1 Area: 864 % Good: 0 Storage Area: 0 No Conc. Floor: 0  Bsmnt Garage: Carport Area: Roof: |
| Bedrooms   (1) Exterior   Wood/Shingle   X Aluminum/Vinyl   Brick   Insulation   (2) Windows                                     | (6) Ceilings  X Drywall  (7) Excavation  Basement: 0 S.F. Drawl: 0 S.F.                                                                               | No./Qual. of Fixtures  Ex. X Ord. Min  No. of Elec. Outlets  Many X Ave. Few  (13) Plumbing                                                                                                                           | Stories Exterior Foundation Rate Story Siding Basement 55.66 Other Additions/Adjustments (9) Basement Finish Basement Recreation Finish Walk out Basement Door(s) (13) Plumbing Office March Board of Recognition of Recognition Recogniti | 0.00 0.00 Rate 11.25 700.00   | j Size Cost<br>1428 79,482<br>Size Cost<br>700 7,875<br>1 700<br>1 630                                                                                                      |
| X Many Large<br>Avg. X Avg.<br>Few Small                                                                                         | Slab: 0 S.F. Height to Joists: 0.0  (8) Basement 8   Conc. Block                                                                                      | 1 3 Fixture Bath 1 2 Fixture Bath Softener, Auto Softener, Manual Solar Water Heat                                                                                                                                    | 2 Fixture Bath (14) Water/Sewer Public Sewer Well, 100 Feet (16) Deck/Balcony                                                                                                                                                                                                                                                                                                                                                                                                                                                                                                                                                                                                                                                                                                                                                                                                                                                                                                                                                                                                                                                                                                                                                                                                                                                                                                                                                                                                                                                                                                                                                                                                                                                                                                                                                                                                                                                                                                                                                                                                                                                  | 1325.00<br>1025.00<br>2550.00 | 1 1,325<br>1 1,025<br>1 2,550                                                                                                                                               |
| Wood Sash X Metal Sash Vinyl Sash X Double Hung Horiz. Slide Casement Double Glass Patio Doors X Storms & Screens                | Poured Conc. Stone Treated Wood X Concrete Floor  (9) Basement Finish  700 Recreation SF Living SF 1 Walkout Doors                                    | No Plumbing Extra Toilet Extra Sink Separate Shower Ceramic Tile Floor Ceramic Tile Wains Ceramic Tub Alcove Vent Fan                                                                                                 | Treated Wood, Standard (17) Garages Class:D Exterior: Siding Foundation: 18 D Base Cost Mechanical Doors Phy/Ab.Phy/Func/Econ/Comb.%Good= 60/100/100                                                                                                                                                                                                                                                                                                                                                                                                                                                                                                                                                                                                                                                                                                                                                                                                                                                                                                                                                                                                                                                                                                                                                                                                                                                                                                                                                                                                                                                                                                                                                                                                                                                                                                                                                                                                                                                                                                                                                                           | 13.46<br>325.00               | 320 2,013  864 11,629 1 325  Cost = 89,055 : 1 = 124,677                                                                                                                    |
| (3) Roof  X Gable Gambrel Hip Mansard Flat Shed  X Asphalt Shingle  Chimney: Metal                                               | No Floor SF                                                                                                                                           | (14) Water/Sewer  Public Water 1 Public Sewer 1 Water Well 1000 Gal Septic 2000 Gal Septic Lump Sum Items:                                                                                                            |                                                                                                                                                                                                                                                                                                                                                                                                                                                                                                                                                                                                                                                                                                                                                                                                                                                                                                                                                                                                                                                                                                                                                                                                                                                                                                                                                                                                                                                                                                                                                                                                                                                                                                                                                                                                                                                                                                                                                                                                                                                                                                                                |                               |                                                                                                                                                                             |