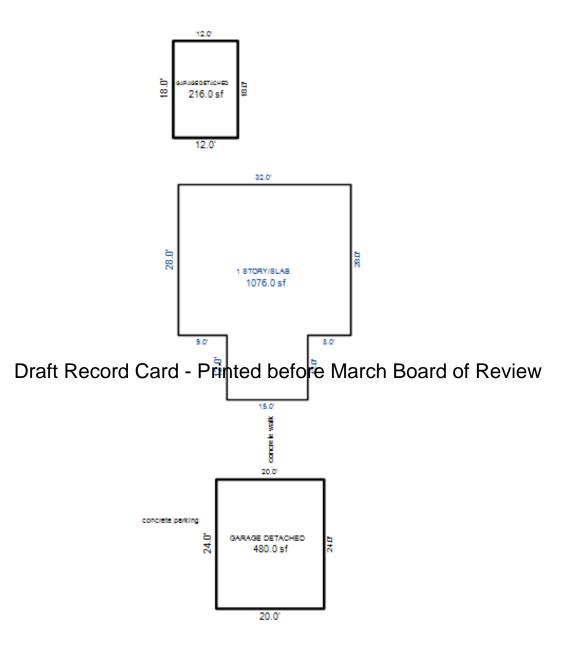

<sup>\*\*\*</sup> Information herein deemed reliable but not guaranteed\*\*\*

Residential Building 1 of 1 Parcel Number: 009-460-001-00 Printed on 01/19/2017

| Building Type                                                                                                                    | (3) Roof (cont.)                                                                                                                                      | (11) Heating/Cooling                                                                                                                                                                                                  | (15) Built-ins (15) Fireplaces                                                                                                                                                                                                                                                                                                                                                                                                                                                                                                                                                                                                                                                                                                                                                                                                                                                                                                                                                                                                                                                                                                                                                                                                                                                                                                                                                                                                                                                                                                                                                                                                                                                                                                                                                                                                                                                                                                                                                                                                                                                                                                 | (16) Porches/Decks            | (17) Garage                                                                                                                                                                 |
|----------------------------------------------------------------------------------------------------------------------------------|-------------------------------------------------------------------------------------------------------------------------------------------------------|-----------------------------------------------------------------------------------------------------------------------------------------------------------------------------------------------------------------------|--------------------------------------------------------------------------------------------------------------------------------------------------------------------------------------------------------------------------------------------------------------------------------------------------------------------------------------------------------------------------------------------------------------------------------------------------------------------------------------------------------------------------------------------------------------------------------------------------------------------------------------------------------------------------------------------------------------------------------------------------------------------------------------------------------------------------------------------------------------------------------------------------------------------------------------------------------------------------------------------------------------------------------------------------------------------------------------------------------------------------------------------------------------------------------------------------------------------------------------------------------------------------------------------------------------------------------------------------------------------------------------------------------------------------------------------------------------------------------------------------------------------------------------------------------------------------------------------------------------------------------------------------------------------------------------------------------------------------------------------------------------------------------------------------------------------------------------------------------------------------------------------------------------------------------------------------------------------------------------------------------------------------------------------------------------------------------------------------------------------------------|-------------------------------|-----------------------------------------------------------------------------------------------------------------------------------------------------------------------------|
| X Single Family Mobile Home Town Home Duplex A-Frame                                                                             | Eavestrough Insulation 0 Front Overhang 0 Other Overhang (4) Interior                                                                                 | X Gas Wood Coal Elec. Steam Forced Air w/o Ducts Forced Hot Water                                                                                                                                                     | Appliance Allow.  Cook Top Dishwasher Garbage Disposal Bath Heater Vent Fan  Interior 1 Story Interior 2 Story Two Sided Exterior 1 Story Exterior 2 Story Exterior 2 Story                                                                                                                                                                                                                                                                                                                                                                                                                                                                                                                                                                                                                                                                                                                                                                                                                                                                                                                                                                                                                                                                                                                                                                                                                                                                                                                                                                                                                                                                                                                                                                                                                                                                                                                                                                                                                                                                                                                                                    | Area Type 320 Treated Wood    | Year Built: 1984 Car Capacity: Class: D Exterior: Siding Brick Ven.: 0 Stone Ven.: 0                                                                                        |
| X Wood Frame  Building Style: 1S  Yr Built Remodeled 1973 0  Condition for Age: Average  Room List  Basement 1st Floor 2nd Floor | Drywall Plaster X Paneled Wood T&G  Trim & Decoration  Ex X Ord Min  Size of Closets  Lg X Ord Small  Doors Solid X H.C.  (5) Floors  Kitchen: Other: | Electric Baseboard Elec. Ceil. Radiant Radiant (in-floor) Electric Wall Heat Space Heater Wall/Floor Furnace Forced Heat & Cool Heat Pump No Heating/Cooling Central Air Wood Furnace  (12) Electric 200 Amps Service | Hot Tub Unvented Hood Vented Hood Intercom Jacuzzi Tub Jacuzzi Tub Jacuzzi repl.Tub Oven Microwave Standard Range Self Clean Range Sauna Trash Compactor Central Vacuum Security System  Prefab 1 Story Prefab 2 Story Heat Circulator Raised Hearth Wood Stove Direct-Vented Ga Class: CD Effec. Age: 40 Floor Area: 1428 Total Base Cost: 107,5 Total Base New: 148,4 Total Depr Cost: 89,05 Estimated T.C.V: 124,6                                                                                                                                                                                                                                                                                                                                                                                                                                                                                                                                                                                                                                                                                                                                                                                                                                                                                                                                                                                                                                                                                                                                                                                                                                                                                                                                                                                                                                                                                                                                                                                                                                                                                                          | 426 E.C.F.<br>55 X 1.400      | Common Wall: Detache Foundation: 18 Inch Finished ?: Auto. Doors: 0 Mech. Doors: 1 Area: 864 % Good: 0 Storage Area: 0 No Conc. Floor: 0  Bsmnt Garage: Carport Area: Roof: |
| Bedrooms   (1) Exterior   Wood/Shingle   X Aluminum/Vinyl   Brick   Insulation   (2) Windows                                     | (6) Ceilings  X Drywall  (7) Excavation  Basement: 0 S.F. Drawl: 0 S.F.                                                                               | No./Qual. of Fixtures  Ex. X Ord. Min  No. of Elec. Outlets  Many X Ave. Few  (13) Plumbing                                                                                                                           | Stories Exterior Foundation Rate Story Siding Basement 55.66 Other Additions/Adjustments (9) Basement Finish Basement Recreation Finish Walk out Basement Door(s) (13) Plumbing Office March Board of Recognition of Recognition Recogniti | 0.00 0.00 Rate 11.25 700.00   | j Size Cost<br>1428 79,482<br>Size Cost<br>700 7,875<br>1 700<br>1 630                                                                                                      |
| X Many Large<br>Avg. X Avg.<br>Few Small                                                                                         | Slab: 0 S.F. Height to Joists: 0.0  (8) Basement 8   Conc. Block                                                                                      | 1 3 Fixture Bath 1 2 Fixture Bath Softener, Auto Softener, Manual Solar Water Heat                                                                                                                                    | 2 Fixture Bath (14) Water/Sewer Public Sewer Well, 100 Feet (16) Deck/Balcony                                                                                                                                                                                                                                                                                                                                                                                                                                                                                                                                                                                                                                                                                                                                                                                                                                                                                                                                                                                                                                                                                                                                                                                                                                                                                                                                                                                                                                                                                                                                                                                                                                                                                                                                                                                                                                                                                                                                                                                                                                                  | 1325.00<br>1025.00<br>2550.00 | 1 1,325<br>1 1,025<br>1 2,550                                                                                                                                               |
| Wood Sash X Metal Sash Vinyl Sash X Double Hung Horiz. Slide Casement Double Glass Patio Doors X Storms & Screens                | Poured Conc. Stone Treated Wood X Concrete Floor  (9) Basement Finish  700 Recreation SF Living SF 1 Walkout Doors                                    | No Plumbing Extra Toilet Extra Sink Separate Shower Ceramic Tile Floor Ceramic Tile Wains Ceramic Tub Alcove Vent Fan                                                                                                 | Treated Wood, Standard (17) Garages Class:D Exterior: Siding Foundation: 18 D Base Cost Mechanical Doors Phy/Ab.Phy/Func/Econ/Comb.%Good= 60/100/100                                                                                                                                                                                                                                                                                                                                                                                                                                                                                                                                                                                                                                                                                                                                                                                                                                                                                                                                                                                                                                                                                                                                                                                                                                                                                                                                                                                                                                                                                                                                                                                                                                                                                                                                                                                                                                                                                                                                                                           | 13.46<br>325.00               | 320 2,013  864 11,629 1 325  Cost = 89,055 : 1 = 124,677                                                                                                                    |
| (3) Roof  X Gable Gambrel Hip Mansard Flat Shed  X Asphalt Shingle  Chimney: Metal                                               | No Floor SF                                                                                                                                           | (14) Water/Sewer  Public Water 1 Public Sewer 1 Water Well 1000 Gal Septic 2000 Gal Septic Lump Sum Items:                                                                                                            |                                                                                                                                                                                                                                                                                                                                                                                                                                                                                                                                                                                                                                                                                                                                                                                                                                                                                                                                                                                                                                                                                                                                                                                                                                                                                                                                                                                                                                                                                                                                                                                                                                                                                                                                                                                                                                                                                                                                                                                                                                                                                                                                |                               |                                                                                                                                                                             |