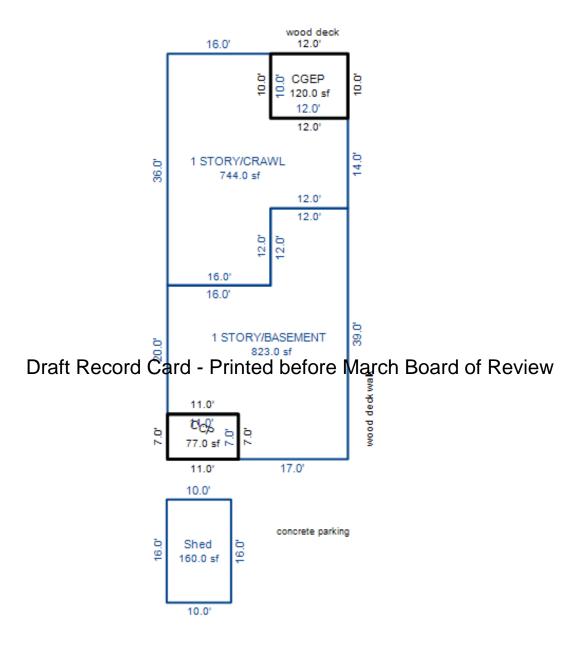

<sup>\*\*\*</sup> Information herein deemed reliable but not guaranteed\*\*\*

Residential Building 1 of 1 Parcel Number: 009-460-003-00 Printed on 01/19/2017

| Building Type                                                                                                                                                                                                                                                                                                                                                | (3) Roof (cont.)                                                                                                                                                                                                                                                         | (11) Heating/Cooling                                                                                                                                                                                                                                                                                                                                                                                                           | (15) Built-ins                                                                                                                                                                                                                                       | (15) Fireplaces                                                                                                                                                                                                                                                                                                          | (16) Porches/Decks                                                                                            | (17) Garag                                                                                                                                                                                 | ge                                                                                                                                                   |
|--------------------------------------------------------------------------------------------------------------------------------------------------------------------------------------------------------------------------------------------------------------------------------------------------------------------------------------------------------------|--------------------------------------------------------------------------------------------------------------------------------------------------------------------------------------------------------------------------------------------------------------------------|--------------------------------------------------------------------------------------------------------------------------------------------------------------------------------------------------------------------------------------------------------------------------------------------------------------------------------------------------------------------------------------------------------------------------------|------------------------------------------------------------------------------------------------------------------------------------------------------------------------------------------------------------------------------------------------------|--------------------------------------------------------------------------------------------------------------------------------------------------------------------------------------------------------------------------------------------------------------------------------------------------------------------------|---------------------------------------------------------------------------------------------------------------|--------------------------------------------------------------------------------------------------------------------------------------------------------------------------------------------|------------------------------------------------------------------------------------------------------------------------------------------------------|
| X Single Family Mobile Home Town Home Duplex A-Frame  X Wood Frame  Building Style: 1.25S  Yr Built Remodeled 2003  Condition for Age: Average  Room List  Basement 1st Floor 2nd Floor                                                                                                                                                                      | Eavestrough Insulation 0 Front Overhang 0 Other Overhang (4) Interior  X Drywall Plaster Paneled Wood T&G  Trim & Decoration  Ex X Ord Min Size of Closets  Lg X Ord Small Doors Solid X H.C. (5) Floors  Kitchen: Other:                                                | X Gas Oil Elec. Wood Coal Steam Forced Air w/o Ducts X Forced Air w/ Ducts Forced Hot Water Electric Baseboard Elec. Ceil. Radiant Radiant (in-floor) Electric Wall Heat Space Heater Wall/Floor Furnace Forced Heat & Cool                                                                                                                                                                                                    | 1 Appliance Allow. Cook Top Dishwasher Garbage Disposal Bath Heater Vent Fan Hot Tub Unvented Hood Vented Hood Intercom Jacuzzi Tub Jacuzzi Tub Jacuzzi repl.Tub Oven Microwave Standard Range Self Clean Range Sauna Trash Compactor Central Vacuum | Interior 1 Story Interior 2 Story 2nd/Same Stack Two Sided Exterior 1 Story Exterior 2 Story 1 Prefab 1 Story Prefab 2 Story Heat Circulator Raised Hearth Wood Stove 1 Direct-Vented Ga  Class: C +5 Effec. Age: 10 Floor Area: 1529 Total Base Cost: 125 Total Base New: 173 Total Depr Cost: 155 Estimated T.C.V: 218 | Area Type  28 WCP (1 Story) 360 Treated Wood 616 Treated Wood  CntyMult ,556 X 1.380 ,267 E.C.F. ,940 X 1.400 | Year Built Car Capacit Class: Exterior: Brick Ven. Stone Ven. Common Wall Foundation Finished? Auto. Doors Mech. Doors Area: % Good: Storage Are No Conc. F: Bsmnt Garag Carport Are Roof: | tty:  : : : : : : : : : : : : : : : : :                                                                                                              |
| 2nd Floor   Bedrooms   (1) Exterior   Wood/Shingle   Aluminum/Vinyl   Brick   Insulation   (2) Windows   X Avg.   X Avg.   Few   X Avg.   Small   Wood Sash   Metal Sash   X Vinyl Sash   X Double Hung   Horiz. Slide   Casement   Double Glass   Patio Doors   Storms & Screens   (3) Roof   X Gable   Hip   Mansard   Shed   X Asphalt Shingle   Chimney: | (6) Ceilings  X Drywall  (7) Excavation  Basement: 0 S.F. Dra Crawl: 0 S.F. Slab: 0 S.F. Height to Joists: 0.0  (8) Basement  Conc. Block Poured Conc. Stone Treated Wood X Concrete Floor  (9) Basement Finish  800 Recreation SF Living SF 1 Walkout Doors No Floor SF | No./Qual. of Fixtures  Ex. Ord. X Min  No. of Elec. Outlets  Many Ave. X Few  (13) Plumbing  2 3 Fixture Bath 2 Fixture Bath 2 Fixture Bath Softener, Auto Softener, Manual Solar Water Heat No Plumbing Extra Toilet Extra Sink Separate Shower Ceramic Tile Wains Ceramic Tile Wains Ceramic Tub Alcove Vent Fan  (14) Water/Sewer  Public Water 1 Public Sewer 1 Water Well 1000 Gal Septic 2000 Gal Septic Lump Sum Items: | 3 Fixture Bath (14) Water/Sewer Public Sewer Well, 100 Feet (15) Built-Ins & Fir Appliance Allowanc Fireplace: Prefab Fireplace: Direct- (16) Porches WCP (1 Story), St (16) Deck/Balcony Treated Wood, Stand                                        | Foundation Rate Basement 78.29 stments n Finish Door(s) farch Board of F  eplaces e 1 Story Vented Gas andard ard ard /Comb.%Good= 90/100/10                                                                                                                                                                             | Bsmnt-Adj Heat-Ad 9 0.00                                                                                      | j Size 1223 Size 800 1 1 1 1 1 28 360 616 .Cost =                                                                                                                                          | Cost<br>95,749<br>Cost<br>9,160<br>775<br>760<br>2,400<br>1,162<br>2,700<br>1,915<br>2,200<br>1,200<br>1,422<br>2,336<br>3,776<br>155,940<br>218,316 |