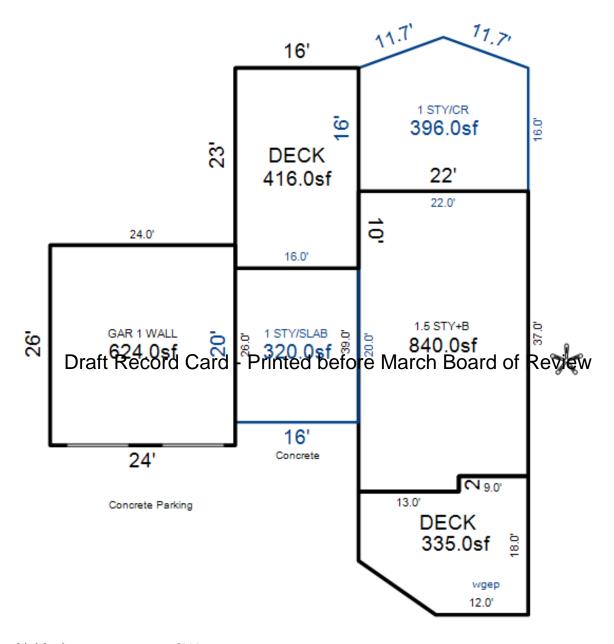

|                                                                                                                                                      | .Cost = 120,399<br>: 1 = 168,558                                                                                                                                                                                                                                   |

<sup>\*\*\*</sup> Information herein deemed reliable but not guaranteed\*\*\*



| Parcel Number: 009-4/0-02                         | 26-00