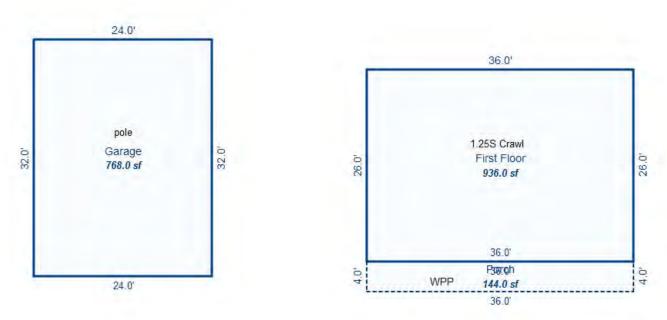

<sup>\*\*\*</sup> Information herein deemed reliable but not guaranteed\*\*\*

Residential Building 1 of 1 Parcel Number: 009-460-001-00 Printed on 01/19/2017

| Building Type                                                                                                                    | (3) Roof (cont.)                                                                                                                                      | (11) Heating/Cooling                                                                                                                                                                                                  | (15) Built-ins (15) Fireplaces                                                                                                                                                                                                                                                                                                                                                                                                                                                                                                                                                                                                                                                                                                                                                                                                                                                                                                                                                                                                                                                                                                                                                                                                                                                                                                                                                                                                                                                                                                                                                                                                                                                                                                                                                                                                                                                                                                                                                                                                                                                                                                 | (16) Porches/Decks            | (17) Garage                                                                                                                                                                 |
|----------------------------------------------------------------------------------------------------------------------------------|-------------------------------------------------------------------------------------------------------------------------------------------------------|-----------------------------------------------------------------------------------------------------------------------------------------------------------------------------------------------------------------------|--------------------------------------------------------------------------------------------------------------------------------------------------------------------------------------------------------------------------------------------------------------------------------------------------------------------------------------------------------------------------------------------------------------------------------------------------------------------------------------------------------------------------------------------------------------------------------------------------------------------------------------------------------------------------------------------------------------------------------------------------------------------------------------------------------------------------------------------------------------------------------------------------------------------------------------------------------------------------------------------------------------------------------------------------------------------------------------------------------------------------------------------------------------------------------------------------------------------------------------------------------------------------------------------------------------------------------------------------------------------------------------------------------------------------------------------------------------------------------------------------------------------------------------------------------------------------------------------------------------------------------------------------------------------------------------------------------------------------------------------------------------------------------------------------------------------------------------------------------------------------------------------------------------------------------------------------------------------------------------------------------------------------------------------------------------------------------------------------------------------------------|-------------------------------|-----------------------------------------------------------------------------------------------------------------------------------------------------------------------------|
| X Single Family Mobile Home Town Home Duplex A-Frame                                                                             | Eavestrough Insulation 0 Front Overhang 0 Other Overhang (4) Interior                                                                                 | X Gas Wood Coal Elec. Steam Forced Air w/o Ducts Forced Hot Water                                                                                                                                                     | Appliance Allow.  Cook Top Dishwasher Garbage Disposal Bath Heater Vent Fan  Interior 1 Story Interior 2 Story Two Sided Exterior 1 Story Exterior 2 Story Exterior 2 Story                                                                                                                                                                                                                                                                                                                                                                                                                                                                                                                                                                                                                                                                                                                                                                                                                                                                                                                                                                                                                                                                                                                                                                                                                                                                                                                                                                                                                                                                                                                                                                                                                                                                                                                                                                                                                                                                                                                                                    | Area Type 320 Treated Wood    | Year Built: 1984 Car Capacity: Class: D Exterior: Siding Brick Ven.: 0 Stone Ven.: 0                                                                                        |
| X Wood Frame  Building Style: 1S  Yr Built Remodeled 1973 0  Condition for Age: Average  Room List  Basement 1st Floor 2nd Floor | Drywall Plaster X Paneled Wood T&G  Trim & Decoration  Ex X Ord Min  Size of Closets  Lg X Ord Small  Doors Solid X H.C.  (5) Floors  Kitchen: Other: | Electric Baseboard Elec. Ceil. Radiant Radiant (in-floor) Electric Wall Heat Space Heater Wall/Floor Furnace Forced Heat & Cool Heat Pump No Heating/Cooling Central Air Wood Furnace  (12) Electric 200 Amps Service | Hot Tub Unvented Hood Vented Hood Intercom Jacuzzi Tub Jacuzzi Tub Jacuzzi repl.Tub Oven Microwave Standard Range Self Clean Range Sauna Trash Compactor Central Vacuum Security System  Prefab 1 Story Prefab 2 Story Heat Circulator Raised Hearth Wood Stove Direct-Vented Ga Class: CD Effec. Age: 40 Floor Area: 1428 Total Base Cost: 107,5 Total Base New: 148,4 Total Depr Cost: 89,05 Estimated T.C.V: 124,6                                                                                                                                                                                                                                                                                                                                                                                                                                                                                                                                                                                                                                                                                                                                                                                                                                                                                                                                                                                                                                                                                                                                                                                                                                                                                                                                                                                                                                                                                                                                                                                                                                                                                                          | 426 E.C.F.<br>55 X 1.400      | Common Wall: Detache Foundation: 18 Inch Finished ?: Auto. Doors: 0 Mech. Doors: 1 Area: 864 % Good: 0 Storage Area: 0 No Conc. Floor: 0  Bsmnt Garage: Carport Area: Roof: |
| Bedrooms   (1) Exterior   Wood/Shingle   X Aluminum/Vinyl   Brick   Insulation   (2) Windows                                     | (6) Ceilings  X Drywall  (7) Excavation  Basement: 0 S.F. Drawl: 0 S.F.                                                                               | No./Qual. of Fixtures  Ex. X Ord. Min  No. of Elec. Outlets  Many X Ave. Few  (13) Plumbing                                                                                                                           | Stories Exterior Foundation Rate Story Siding Basement 55.66 Other Additions/Adjustments (9) Basement Finish Basement Recreation Finish Walk out Basement Door(s) (13) Plumbing Office March Board of Recognition of Recognition Recogniti | 0.00 0.00 Rate 11.25 700.00   | j Size Cost<br>1428 79,482<br>Size Cost<br>700 7,875<br>1 700<br>1 630                                                                                                      |
| X Many Large<br>Avg. X Avg.<br>Few Small                                                                                         | Slab: 0 S.F. Height to Joists: 0.0  (8) Basement 8   Conc. Block                                                                                      | 1 3 Fixture Bath 1 2 Fixture Bath Softener, Auto Softener, Manual Solar Water Heat                                                                                                                                    | 2 Fixture Bath (14) Water/Sewer Public Sewer Well, 100 Feet (16) Deck/Balcony                                                                                                                                                                                                                                                                                                                                                                                                                                                                                                                                                                                                                                                                                                                                                                                                                                                                                                                                                                                                                                                                                                                                                                                                                                                                                                                                                                                                                                                                                                                                                                                                                                                                                                                                                                                                                                                                                                                                                                                                                                                  | 1325.00<br>1025.00<br>2550.00 | 1 1,325<br>1 1,025<br>1 2,550                                                                                                                                               |
| Wood Sash X Metal Sash Vinyl Sash X Double Hung Horiz. Slide Casement Double Glass Patio Doors X Storms & Screens                | Poured Conc. Stone Treated Wood X Concrete Floor  (9) Basement Finish  700 Recreation SF Living SF 1 Walkout Doors                                    | No Plumbing Extra Toilet Extra Sink Separate Shower Ceramic Tile Floor Ceramic Tile Wains Ceramic Tub Alcove Vent Fan                                                                                                 | Treated Wood, Standard (17) Garages Class:D Exterior: Siding Foundation: 18 D Base Cost Mechanical Doors Phy/Ab.Phy/Func/Econ/Comb.%Good= 60/100/100                                                                                                                                                                                                                                                                                                                                                                                                                                                                                                                                                                                                                                                                                                                                                                                                                                                                                                                                                                                                                                                                                                                                                                                                                                                                                                                                                                                                                                                                                                                                                                                                                                                                                                                                                                                                                                                                                                                                                                           | 13.46<br>325.00               | 320 2,013  864 11,629 1 325  Cost = 89,055 : 1 = 124,677                                                                                                                    |
| (3) Roof  X Gable Gambrel Hip Mansard Flat Shed  X Asphalt Shingle  Chimney: Metal                                               | No Floor SF                                                                                                                                           | (14) Water/Sewer  Public Water 1 Public Sewer 1 Water Well 1000 Gal Septic 2000 Gal Septic Lump Sum Items:                                                                                                            |                                                                                                                                                                                                                                                                                                                                                                                                                                                                                                                                                                                                                                                                                                                                                                                                                                                                                                                                                                                                                                                                                                                                                                                                                                                                                                                                                                                                                                                                                                                                                                                                                                                                                                                                                                                                                                                                                                                                                                                                                                                                                                                                |                               |                                                                                                                                                                             |