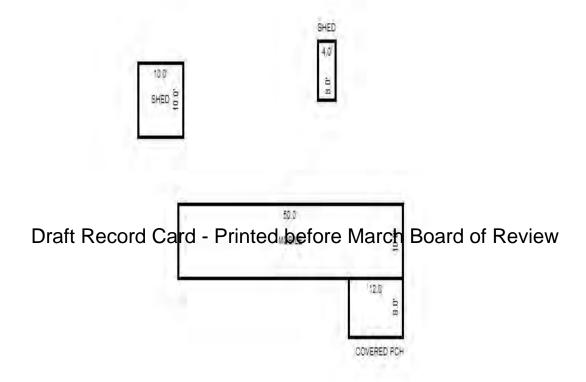

<sup>\*\*\*</sup> Information herein deemed reliable but not guaranteed\*\*\*

Residential Building 1 of 1 Parcel Number: 009-460-002-00 Printed on 01/19/2017

| Building Type                                                                                                                                                                                                                                                      | (3) Roof (cont.)                                                                                                                                                                                                                                                                | (11) Heating/Cooling                                                                                                                                                                                                         | (15) Built-ins                                                                                                                                                                                                                                                                   | (15) Fireplaces                                                                                                                                                                                                                                                                                                                                                                                                                                                                                                                                                                                                                                                                                                                                                                                                                                                                                                                                                                                                                                                                                                                                                                                                                                                                                                                                                                                                                                                                                                                                                                                                                                                                                                                                                                                                                                                                                                                                                                                                                                                                                                               | (16) Porches/Decks                                                                                                           | (17) Garage                                                                                                                                                                                                                                                     |
|--------------------------------------------------------------------------------------------------------------------------------------------------------------------------------------------------------------------------------------------------------------------|---------------------------------------------------------------------------------------------------------------------------------------------------------------------------------------------------------------------------------------------------------------------------------|------------------------------------------------------------------------------------------------------------------------------------------------------------------------------------------------------------------------------|----------------------------------------------------------------------------------------------------------------------------------------------------------------------------------------------------------------------------------------------------------------------------------|-------------------------------------------------------------------------------------------------------------------------------------------------------------------------------------------------------------------------------------------------------------------------------------------------------------------------------------------------------------------------------------------------------------------------------------------------------------------------------------------------------------------------------------------------------------------------------------------------------------------------------------------------------------------------------------------------------------------------------------------------------------------------------------------------------------------------------------------------------------------------------------------------------------------------------------------------------------------------------------------------------------------------------------------------------------------------------------------------------------------------------------------------------------------------------------------------------------------------------------------------------------------------------------------------------------------------------------------------------------------------------------------------------------------------------------------------------------------------------------------------------------------------------------------------------------------------------------------------------------------------------------------------------------------------------------------------------------------------------------------------------------------------------------------------------------------------------------------------------------------------------------------------------------------------------------------------------------------------------------------------------------------------------------------------------------------------------------------------------------------------------|------------------------------------------------------------------------------------------------------------------------------|-----------------------------------------------------------------------------------------------------------------------------------------------------------------------------------------------------------------------------------------------------------------|
| X Single Family Mobile Home Town Home Duplex A-Frame  X Wood Frame  Building Style: 1S  Yr Built Remodeled 1967 0  Condition for Age: Average Room List  Basement 1st Floor 2nd Floor 3 Bedrooms                                                                   | Eavestrough Insulation 0 Front Overhang 0 Other Overhang (4) Interior X Drywall Plaster Paneled Wood T&G Trim & Decoration Ex Ord X Min Size of Closets Lg Ord X Small Doors Solid X H.C. (5) Floors Kitchen: Other: Other:                                                     | X Gas Oil Elec. Wood Coal Steam  Forced Air w/o Ducts X Forced Air w/ Ducts Forced Hot Water Electric Baseboard Elec. Ceil. Radiant Radiant (in-floor) Electric Wall Heat Space Heater Wall/Floor Furnace Forced Heat & Cool | 1 Appliance Allow. Cook Top Dishwasher Garbage Disposal Bath Heater Vent Fan Hot Tub Unvented Hood Vented Hood Intercom Jacuzzi Tub Jacuzzi Tub Jacuzzi repl.Tub Oven Microwave Standard Range Self Clean Range Sauna Trash Compactor Central Vacuum Security System             | 1 Interior 1 Story Interior 2 Story 2nd/Same Stack Two Sided Exterior 1 Story Exterior 2 Story Prefab 1 Story Prefab 2 Story Heat Circulator Raised Hearth Wood Stove Direct-Vented Ga  Class: C +5 Effec. Age: 35 Floor Area: 1160 Total Base Cost: 123 Total Base New: 170 Total Depr Cost: 110 Estimated T.C.V: 155                                                                                                                                                                                                                                                                                                                                                                                                                                                                                                                                                                                                                                                                                                                                                                                                                                                                                                                                                                                                                                                                                                                                                                                                                                                                                                                                                                                                                                                                                                                                                                                                                                                                                                                                                                                                        | Area Type  312 WGEP (1 Story) 114 CPP 160 WCP (1 Story) 28 Treated Wood  CntyMult ,616 X 1.380 ,590 E.C.F. ,884 X 1.400 ,237 | Year Built: 1967 Car Capacity: Class: C Exterior: Siding Brick Ven.: 0 Stone Ven.: 0 Common Wall: Detache Foundation: 18 Inch Finished ?: Auto. Doors: 0 Mech. Doors: 1 Area: 440 % Good: 0 Storage Area: 0 No Conc. Floor: 0 Bsmnt Garage: Carport Area: Roof: |
| (1) Exterior  X Wood/Shingle Aluminum/Vinyl Brick  Insulation  (2) Windows  X Many X Large Avg. Few Small  X Wood Sash Metal Sash Vinyl Sash Double Hung Horiz. Slide  X Casement Double Glass Patio Doors Storms & Screens  (3) Roof  X Gable Gambrel Hip Gambrel | X Drywall  (7) Excavation  Basement: 0 S.F. Dr Crawl: 0 S.F. Slab: 0 S.F. Height to Joists: 0.0  (8) Basement  8 Conc. Block Poured Conc. Stone Treated Wood X Concrete Floor  (9) Basement Finish  560 Recreation SF Living SF 1 Walkout Doors No Floor SF  (10) Floor Support | Ex. X Ord. Min  No. of Elec. Outlets    Many   X   Ave.   Few                                                                                                                                                                | (13) Plumbing Average Fixture(s) 2 Fixture Bath (14) Water/Sewer Public Sewer Well, 100 Feet (15) Built-Ins & Fire Appliance Allowance Fireplace: Interior (16) Porches WGEP (1 Story), Sta CPP, Standard WCP (1 Story), Sta (16) Deck/Balcony Treated Wood, Standa (17) Garages | Basement 68.7 stments  Prinish Board of Full Ch Board of | Rate 8.25  Review 760.00 1600.00 1162.00 2700.00 1915.00 3250.00 27.39 14.52 23.55 13.68                                     | Size Cost 1160 79,692 Size Cost  240 1,980  560 6,412 1 775  1 760 1 1,600  1 1,162 1 2,700  1 1,915 1 3,250  312 8,546 114 1,655 160 3,768  28 383                                                                                                             |
| Flat Shed  X Asphalt Shingle  Chimney: Brick                                                                                                                                                                                                                       | Joists:<br>Unsupported Len:<br>Cntr.Sup:                                                                                                                                                                                                                                        | 1 Water Well 1000 Gal Septic 2000 Gal Septic Lump Sum Items:                                                                                                                                                                 | Base Cost<br>Mechanical Doors                                                                                                                                                                                                                                                    | /Comb.%Good= 65/100/1                                                                                                                                                                                                                                                                                                                                                                                                                                                                                                                                                                                                                                                                                                                                                                                                                                                                                                                                                                                                                                                                                                                                                                                                                                                                                                                                                                                                                                                                                                                                                                                                                                                                                                                                                                                                                                                                                                                                                                                                                                                                                                         | 19.70<br>350.00                                                                                                              | 440 8,668<br>1 350<br>.Cost = 110,884<br>: 1 = 155,237                                                                                                                                                                                                          |