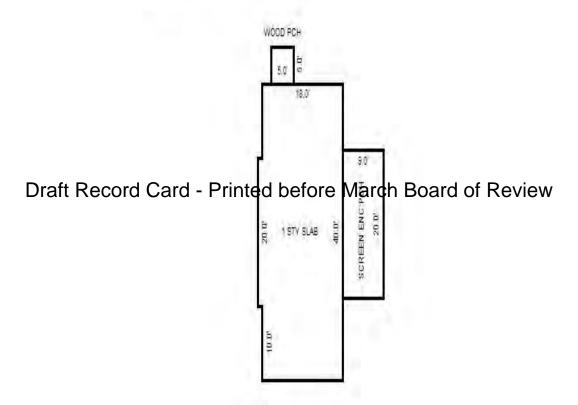

<sup>\*\*\*</sup> Information herein deemed reliable but not guaranteed\*\*\*

Draft Record Card - Printed before March Board of Review

Sketch by Apex IV

| Parcel Number: 009-460-00                              | 3-00             | Jurisdictio                                                                   | n: LAKE TOW                | NSHIP          |                    | County: Missaukee                                              |                                          | Printed on    |              | 01/19/2017       |
|--------------------------------------------------------|------------------|-------------------------------------------------------------------------------|----------------------------|----------------|--------------------|----------------------------------------------------------------|------------------------------------------|---------------|--------------|------------------|
| Grantor                                                | Grantee          |                                                                               | Sale<br>Price              | Sale<br>Date   | Inst.<br>Type      | Terms of Sale                                                  | Libe<br>& Pa                             |               | rified       | Prcnt.<br>Trans. |
| WOLFFIS TODD L & JOANNE K                              | MALEWITZ BERNARD | & PATRIC                                                                      | 0                          | 09/08/201      | 0 QC               | RELATED PARTY                                                  | 2010                                     | -4518 PTA     | A            | 0.0              |
| MALEWITZ BERNARD & PATRIC                              | MALEWITZ BERNARD | & PATRIC                                                                      | 0                          | 05/27/200      | 5 QC               | Not Qualified                                                  | 05-0                                     | /2174         |              | 50.0             |
|                                                        |                  |                                                                               | 100,000                    | 05/01/200      | 2 WD               | Download                                                       | 03-0                                     | :4145         |              | 0.0              |
| Property Address                                       |                  | Class: 401                                                                    | RESIDENTIAL-               | ·I Zoning:     | Bui                | <br>  lding Permit(s)                                          |                                          | ate Number    | s            | atus             |
| 6610 W LAKEVIEW DR                                     |                  |                                                                               | KE CITY - 570              |                |                    |                                                                |                                          |               |              |                  |
|                                                        |                  | P.R.E. 0                                                                      |                            |                |                    |                                                                |                                          |               |              |                  |
| Owner's Name/Address                                   |                  | MAP #:                                                                        |                            |                |                    |                                                                |                                          |               |              |                  |
| MALEWITZ BERNARD & PATRICI                             | A                | "                                                                             | t TCV 340,216              | TCV/TFA:       | 222.51             |                                                                |                                          |               |              |                  |
| 2727 HAMPSHIRE BLVD SE<br>GRAND RAPIDS MI 49506        |                  | X Improve                                                                     | d Vacant                   | Land V         | alue Estim         | ates for Land Tab                                              | le Res10.LAKE                            | MISSAUKEE SOU | TH SHORE ARE | AS               |
| Tax Description                                        | Grave            |                                                                               |                            |                | A 2400/FF          | * :<br>ontage Depth Fr<br>50.00 87.00 1.0<br>nt Feet, 0.10 Tot | 00 100                                   |               |              |                  |
| 2. SEC 12 T22N R8W LOT 3 MI                            | SSAUKEE HEIGHTS  | X Paved R                                                                     |                            | Land I         | mprovement         | Cost Estimates                                                 |                                          |               |              |                  |
| Comments/Influences                                    |                  | Storm S<br>Sidewal                                                            |                            | Descri         | ption              |                                                                | Rate Coun                                | tyMult. Size  | %Good Ca     | sh Value         |
| REMOVE OLD HOUSE ADD NEW FOR 04  X Se  X El  X Ga      |                  |                                                                               |                            | Descri<br>LAND | ption<br>IMPROVE 1 | Total Estimated                                                | Rate Coun<br>1000.00 1<br>Land Improveme |               | 95           | 1,900<br>1,900   |
|                                                        | D                | raft Rec                                                                      | d Utilities<br>ound Utils. | - Printe       | d before           | e March Boa                                                    | rd of Revie                              | €W            |              |                  |
|                                                        |                  | X Level Rolling Low X High Landsca Swamp Wooded Pond X Waterfr Ravine Wetland | ped                        |                |                    |                                                                |                                          |               |              |                  |
|                                                        |                  | Flood P                                                                       | lain                       | Year           | Lan<br>Valu        |                                                                | Assessed<br>Value                        |               | ,            | Taxable<br>Value |
|                                                        |                  | Who Wh                                                                        | en What                    | 2017           | 60,00              | 110,100                                                        | 170,100                                  |               |              | 145,729C         |
|                                                        |                  | TPC 04/06/                                                                    | 2012 INSPECTE              | D 2016         | 55,00              | 101,600                                                        | 156,600                                  |               |              | 144,430C         |
| The Equalizer. Copyright<br>Licensed To: Township of L |                  |                                                                               |                            | 2015           | 50,00              | 100,100                                                        | 150,100                                  |               |              | 143,999C         |
| Missaukee, Michigan                                    | date, country of |                                                                               |                            | 2014           | 55,00              | 0 87,900                                                       | 142,900                                  |               |              | 141,732C         |