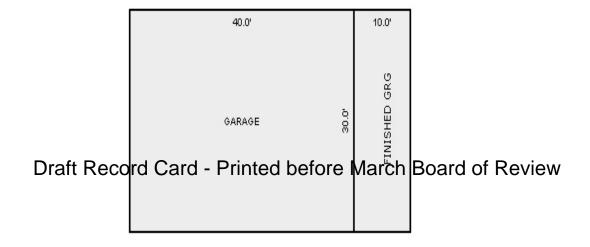

|                                                                                                                                         |                                                                                                                                                                                                                                                                                                                                         |

<sup>\*\*\*</sup> Information herein deemed reliable but not guaranteed\*\*\*



Sketch by Apex Medina™

| Parcel Number: 009-470-03                            | 30-00                                          | Jurisdiction                   | : LAKE TOW                | NSHIP           |               | County: Missaukee   |                                    | Printed on           |            | 01/19/2017        |
|------------------------------------------------------|------------------------------------------------|--------------------------------|---------------------------|-----------------|---------------|---------------------|------------------------------------|----------------------|------------|-------------------|
| Grantor                                              | Grantee                                        |                                | Sal