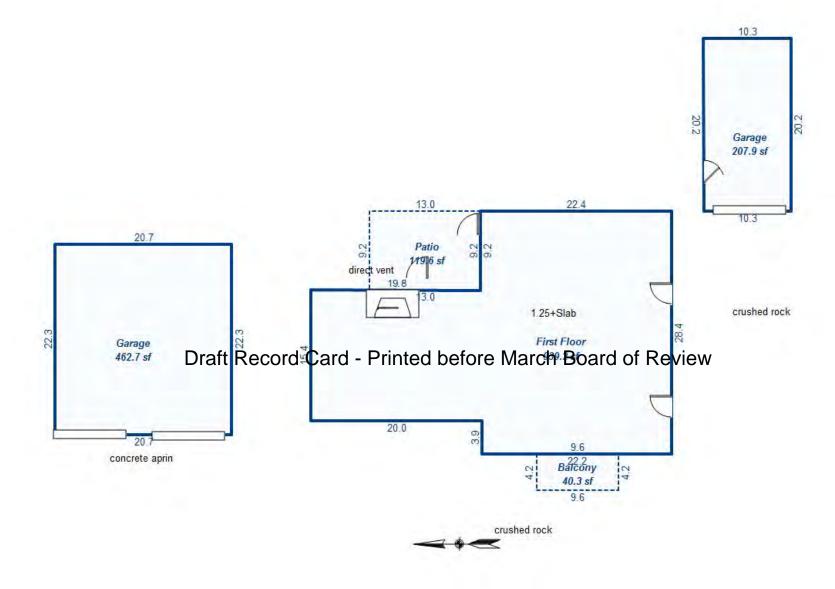

<sup>\*\*\*</sup> Information herein deemed reliable but not guaranteed\*\*\*

Draft Record Card - Printed before March Board of Review

Sketch by Apex IV

| Parcel Number: 009-460-00                              | 3-00             | Jurisdictio                                                                   | n: LAKE TOW                | NSHIP          |                    | County: Missaukee                                              |                                          | Printed on    |              | 01/19/2017       |
|--------------------------------------------------------|------------------|-------------------------------------------------------------------------------|----------------------------|----------------|--------------------|----------------------------------------------------------------|------------------------------------------|---------------|--------------|------------------|
| Grantor                                                | Grantee          |                                                                               | Sale<br>Price              | Sale<br>Date   | Inst.<br>Type      | Terms of Sale                                                  | Libe<br>& Pa                             |               | rified       | Prcnt.<br>Trans. |
| WOLFFIS TODD L & JOANNE K                              | MALEWITZ BERNARD | & PATRIC                                                                      | 0                          | 09/08/201      | 0 QC               | RELATED PARTY                                                  | 2010                                     | -4518 PTA     | A            | 0.0              |
| MALEWITZ BERNARD & PATRIC                              | MALEWITZ BERNARD | & PATRIC                                                                      | 0                          | 05/27/200      | 5 QC               | Not Qualified                                                  | 05-0                                     | /2174         |              | 50.0             |
|                                                        |                  |                                                                               | 100,000                    | 05/01/200      | 2 WD               | Download                                                       | 03-0                                     | :4145         |              | 0.0              |
| Property Address                                       |                  | Class: 401                                                                    | RESIDENTIAL-               | ·I Zoning:     | Bui                | <br>  lding Permit(s)                                          |                                          | ate Number    | s            | atus             |
| 6610 W LAKEVIEW DR                                     |                  |                                                                               | KE CITY - 570              |                |                    |                                                                |                                          |               |              |                  |
|                                                        |                  | P.R.E. 0                                                                      |                            |                |                    |                                                                |                                          |               |              |                  |
| Owner's Name/Address                                   |                  | MAP #:                                                                        |                            |                |                    |                                                                |                                          |               |              |                  |
| MALEWITZ BERNARD & PATRICI                             | A                | "                                                                             | t TCV 340,216              | TCV/TFA:       | 222.51             |                                                                |                                          |               |              |                  |
| 2727 HAMPSHIRE BLVD SE<br>GRAND RAPIDS MI 49506        |                  | X Improve                                                                     | d Vacant                   | Land V         | alue Estim         | ates for Land Tab                                              | le Res10.LAKE                            | MISSAUKEE SOU | TH SHORE ARE | AS               |
| Tax Description                                        | Grave            |                                                                               |                            |                | A 2400/FF          | * :<br>ontage Depth Fr<br>50.00 87.00 1.0<br>nt Feet, 0.10 Tot | 00 100                                   |               |              |                  |
| 2. SEC 12 T22N R8W LOT 3 MI                            | SSAUKEE HEIGHTS  | X Paved R                                                                     |                            | Land I         | mprovement         | Cost Estimates                                                 |                                          |               |              |                  |
| Comments/Influences                                    |                  | Storm S<br>Sidewal                                                            |                            | Descri         | ption              |                                                                | Rate Coun                                | tyMult. Size  | %Good Ca     | sh Value         |
| REMOVE OLD HOUSE ADD NEW FOR 04  X Se  X El  X Ga      |                  |                                                                               |                            | Descri<br>LAND | ption<br>IMPROVE 1 | Total Estimated                                                | Rate Coun<br>1000.00 1<br>Land Improveme |               | 95           | 1,900<br>1,900   |
|                                                        | D                | raft Rec                                                                      | d Utilities<br>ound Utils. | - Printe       | d before           | e March Boa                                                    | rd of Revie                              | €W            |              |                  |
|                                                        |                  | X Level Rolling Low X High Landsca Swamp Wooded Pond X Waterfr Ravine Wetland | ped                        |                |                    |                                                                |                                          |               |              |                  |
|                                                        |                  | Flood P                                                                       | lain                       | Year           | Lan<br>Valu        |                                                                | Assessed<br>Value                        |               | ,            | Taxable<br>Value |
|                                                        |                  | Who Wh                                                                        | en What                    | 2017           | 60,00              | 110,100                                                        | 170,100                                  |               |              | 145,729C         |
|                                                        |                  | TPC 04/06/                                                                    | 2012 INSPECTE              | D 2016         | 55,00              | 101,600                                                        | 156,600                                  |               |              | 144,430C         |
| The Equalizer. Copyright<br>Licensed To: Township of L |                  |                                                                               |                            | 2015           | 50,00              | 100,100                                                        | 150,100                                  |               |              | 143,999C         |
| Missaukee, Michigan                                    | date, country of |                                                                               |                            | 2014           | 55,00              | 0 87,900                                                       | 142,900                                  |               |              | 141,732C         |

<sup>\*\*\*</sup> Information herein deemed reliable but not guaranteed\*\*\*

Residential Building 1 of 1 Parcel Number: 009-460-003-00 Printed on 01/19/2017

| Building Type                                                                                                                                                                                                                                                                                                                                                | (3) Roof (cont.)                                                                                                                                                                                                                                                         | (11) Heating/Cooling                                                                                                                                                                                                                                                                                                                                                                                                           | (15) Built-ins                                                                                                                                                                                                                                       | (15) Fireplaces                                                                                                                                                                                                                                                                                                          | (16) Porches/Decks                                                                                            | (17) Garag                                                                                                                                                                                 | ge                                                                                                                                                   |
|--------------------------------------------------------------------------------------------------------------------------------------------------------------------------------------------------------------------------------------------------------------------------------------------------------------------------------------------------------------|--------------------------------------------------------------------------------------------------------------------------------------------------------------------------------------------------------------------------------------------------------------------------|--------------------------------------------------------------------------------------------------------------------------------------------------------------------------------------------------------------------------------------------------------------------------------------------------------------------------------------------------------------------------------------------------------------------------------|------------------------------------------------------------------------------------------------------------------------------------------------------------------------------------------------------------------------------------------------------|--------------------------------------------------------------------------------------------------------------------------------------------------------------------------------------------------------------------------------------------------------------------------------------------------------------------------|---------------------------------------------------------------------------------------------------------------|--------------------------------------------------------------------------------------------------------------------------------------------------------------------------------------------|------------------------------------------------------------------------------------------------------------------------------------------------------|
| X Single Family Mobile Home Town Home Duplex A-Frame  X Wood Frame  Building Style: 1.25S  Yr Built Remodeled 2003  Condition for Age: Average  Room List  Basement 1st Floor 2nd Floor                                                                                                                                                                      | Eavestrough Insulation 0 Front Overhang 0 Other Overhang (4) Interior  X Drywall Plaster Paneled Wood T&G  Trim & Decoration  Ex X Ord Min Size of Closets  Lg X Ord Small Doors Solid X H.C. (5) Floors  Kitchen: Other:                                                | X Gas Oil Elec. Wood Coal Steam Forced Air w/o Ducts X Forced Air w/ Ducts Forced Hot Water Electric Baseboard Elec. Ceil. Radiant Radiant (in-floor) Electric Wall Heat Space Heater Wall/Floor Furnace Forced Heat & Cool                                                                                                                                                                                                    | 1 Appliance Allow. Cook Top Dishwasher Garbage Disposal Bath Heater Vent Fan Hot Tub Unvented Hood Vented Hood Intercom Jacuzzi Tub Jacuzzi Tub Jacuzzi repl.Tub Oven Microwave Standard Range Self Clean Range Sauna Trash Compactor Central Vacuum | Interior 1 Story Interior 2 Story 2nd/Same Stack Two Sided Exterior 1 Story Exterior 2 Story 1 Prefab 1 Story Prefab 2 Story Heat Circulator Raised Hearth Wood Stove 1 Direct-Vented Ga  Class: C +5 Effec. Age: 10 Floor Area: 1529 Total Base Cost: 125 Total Base New: 173 Total Depr Cost: 155 Estimated T.C.V: 218 | Area Type  28 WCP (1 Story) 360 Treated Wood 616 Treated Wood  CntyMult ,556 X 1.380 ,267 E.C.F. ,940 X 1.400 | Year Built Car Capacit Class: Exterior: Brick Ven. Stone Ven. Common Wall Foundation Finished? Auto. Doors Mech. Doors Area: % Good: Storage Are No Conc. F: Bsmnt Garag Carport Are Roof: | tty:  : : : : : : : : : : : : : : : : :                                                                                                              |
| 2nd Floor   Bedrooms   (1) Exterior   Wood/Shingle   Aluminum/Vinyl   Brick   Insulation   (2) Windows   X Avg.   X Avg.   Few   X Avg.   Small   Wood Sash   Metal Sash   X Vinyl Sash   X Double Hung   Horiz. Slide   Casement   Double Glass   Patio Doors   Storms & Screens   (3) Roof   X Gable   Hip   Mansard   Shed   X Asphalt Shingle   Chimney: | (6) Ceilings  X Drywall  (7) Excavation  Basement: 0 S.F. Dra Crawl: 0 S.F. Slab: 0 S.F. Height to Joists: 0.0  (8) Basement  Conc. Block Poured Conc. Stone Treated Wood X Concrete Floor  (9) Basement Finish  800 Recreation SF Living SF 1 Walkout Doors No Floor SF | No./Qual. of Fixtures  Ex. Ord. X Min  No. of Elec. Outlets  Many Ave. X Few  (13) Plumbing  2 3 Fixture Bath 2 Fixture Bath 2 Fixture Bath Softener, Auto Softener, Manual Solar Water Heat No Plumbing Extra Toilet Extra Sink Separate Shower Ceramic Tile Wains Ceramic Tile Wains Ceramic Tub Alcove Vent Fan  (14) Water/Sewer  Public Water 1 Public Sewer 1 Water Well 1000 Gal Septic 2000 Gal Septic Lump Sum Items: | 3 Fixture Bath (14) Water/Sewer Public Sewer Well, 100 Feet (15) Built-Ins & Fir Appliance Allowanc Fireplace: Prefab Fireplace: Direct- (16) Porches WCP (1 Story), St (16) Deck/Balcony Treated Wood, Stand                                        | Foundation Rate Basement 78.29 stments n Finish Door(s) farch Board of F  eplaces e 1 Story Vented Gas andard ard ard /Comb.%Good= 90/100/10                                                                                                                                                                             | Bsmnt-Adj Heat-Ad 9 0.00                                                                                      | j Size 1223 Size 800 1 1 1 1 1 28 360 616 .Cost =                                                                                                                                          | Cost<br>95,749<br>Cost<br>9,160<br>775<br>760<br>2,400<br>1,162<br>2,700<br>1,915<br>2,200<br>1,200<br>1,422<br>2,336<br>3,776<br>155,940<br>218,316 |