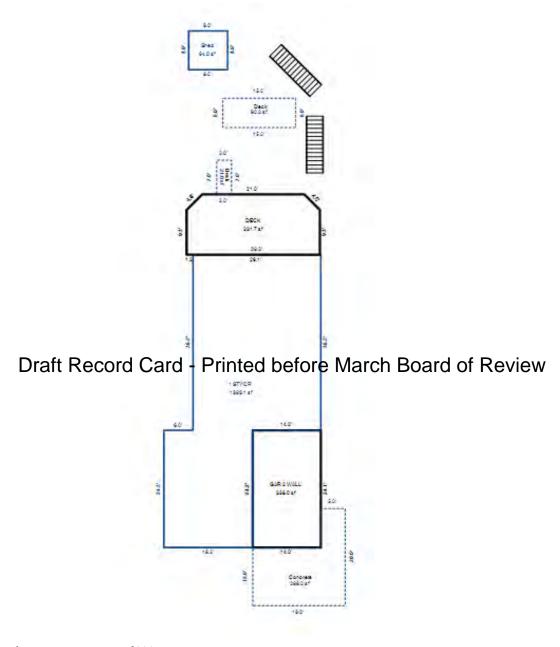

<sup>\*\*\*</sup> Information herein deemed reliable but not guaranteed\*\*\*

Residential Building 1 of 1 Parcel Number: 009-460-002-00 Printed on 01/19/2017

| Building Type                                                                                                                                                                                                                                                      | (3) Roof (cont.)                                                                                                                                                                                                                                                                | (11) Heating/Cooling                                                                                                                                                                                                         | (15) Built-ins                                                                                                                                                                                                                                                                   | (15) Fireplaces                                                                                                                                                                                                                                                                                                                                                                                                                                                                                                                                                                                                                                                                                                                                                                                                                                                                                                                                                                                                                                                                                                                                                                                                                                                                                                                                                                                                                                                                                                                                                                                                                                                                                                                                                                                                                                                                                                                                                                                                                                                                                                               | (16) Porches/Decks                                                                                                           | (17) Garage                                                                                                                                                                                                                                                     |
|--------------------------------------------------------------------------------------------------------------------------------------------------------------------------------------------------------------------------------------------------------------------|---------------------------------------------------------------------------------------------------------------------------------------------------------------------------------------------------------------------------------------------------------------------------------|------------------------------------------------------------------------------------------------------------------------------------------------------------------------------------------------------------------------------|----------------------------------------------------------------------------------------------------------------------------------------------------------------------------------------------------------------------------------------------------------------------------------|-------------------------------------------------------------------------------------------------------------------------------------------------------------------------------------------------------------------------------------------------------------------------------------------------------------------------------------------------------------------------------------------------------------------------------------------------------------------------------------------------------------------------------------------------------------------------------------------------------------------------------------------------------------------------------------------------------------------------------------------------------------------------------------------------------------------------------------------------------------------------------------------------------------------------------------------------------------------------------------------------------------------------------------------------------------------------------------------------------------------------------------------------------------------------------------------------------------------------------------------------------------------------------------------------------------------------------------------------------------------------------------------------------------------------------------------------------------------------------------------------------------------------------------------------------------------------------------------------------------------------------------------------------------------------------------------------------------------------------------------------------------------------------------------------------------------------------------------------------------------------------------------------------------------------------------------------------------------------------------------------------------------------------------------------------------------------------------------------------------------------------|------------------------------------------------------------------------------------------------------------------------------|-----------------------------------------------------------------------------------------------------------------------------------------------------------------------------------------------------------------------------------------------------------------|
| X Single Family Mobile Home Town Home Duplex A-Frame  X Wood Frame  Building Style: 1S  Yr Built Remodeled 1967 0  Condition for Age: Average Room List  Basement 1st Floor 2nd Floor 3 Bedrooms                                                                   | Eavestrough Insulation 0 Front Overhang 0 Other Overhang (4) Interior X Drywall Plaster Paneled Wood T&G Trim & Decoration Ex Ord X Min Size of Closets Lg Ord X Small Doors Solid X H.C. (5) Floors Kitchen: Other: Other:                                                     | X Gas Oil Elec. Wood Coal Steam  Forced Air w/o Ducts X Forced Air w/ Ducts Forced Hot Water Electric Baseboard Elec. Ceil. Radiant Radiant (in-floor) Electric Wall Heat Space Heater Wall/Floor Furnace Forced Heat & Cool | 1 Appliance Allow. Cook Top Dishwasher Garbage Disposal Bath Heater Vent Fan Hot Tub Unvented Hood Vented Hood Intercom Jacuzzi Tub Jacuzzi Tub Jacuzzi repl.Tub Oven Microwave Standard Range Self Clean Range Sauna Trash Compactor Central Vacuum Security System             | 1 Interior 1 Story Interior 2 Story 2nd/Same Stack Two Sided Exterior 1 Story Exterior 2 Story Prefab 1 Story Prefab 2 Story Heat Circulator Raised Hearth Wood Stove Direct-Vented Ga  Class: C +5 Effec. Age: 35 Floor Area: 1160 Total Base Cost: 123 Total Base New: 170 Total Depr Cost: 110 Estimated T.C.V: 155                                                                                                                                                                                                                                                                                                                                                                                                                                                                                                                                                                                                                                                                                                                                                                                                                                                                                                                                                                                                                                                                                                                                                                                                                                                                                                                                                                                                                                                                                                                                                                                                                                                                                                                                                                                                        | Area Type  312 WGEP (1 Story) 114 CPP 160 WCP (1 Story) 28 Treated Wood  CntyMult ,616 X 1.380 ,590 E.C.F. ,884 X 1.400 ,237 | Year Built: 1967 Car Capacity: Class: C Exterior: Siding Brick Ven.: 0 Stone Ven.: 0 Common Wall: Detache Foundation: 18 Inch Finished ?: Auto. Doors: 0 Mech. Doors: 1 Area: 440 % Good: 0 Storage Area: 0 No Conc. Floor: 0 Bsmnt Garage: Carport Area: Roof: |
| (1) Exterior  X Wood/Shingle Aluminum/Vinyl Brick  Insulation  (2) Windows  X Many X Large Avg. Few Small  X Wood Sash Metal Sash Vinyl Sash Double Hung Horiz. Slide  X Casement Double Glass Patio Doors Storms & Screens  (3) Roof  X Gable Gambrel Hip Gambrel | X Drywall  (7) Excavation  Basement: 0 S.F. Dr Crawl: 0 S.F. Slab: 0 S.F. Height to Joists: 0.0  (8) Basement  8 Conc. Block Poured Conc. Stone Treated Wood X Concrete Floor  (9) Basement Finish  560 Recreation SF Living SF 1 Walkout Doors No Floor SF  (10) Floor Support | Ex. X Ord. Min  No. of Elec. Outlets    Many   X   Ave.   Few                                                                                                                                                                | (13) Plumbing Average Fixture(s) 2 Fixture Bath (14) Water/Sewer Public Sewer Well, 100 Feet (15) Built-Ins & Fire Appliance Allowance Fireplace: Interior (16) Porches WGEP (1 Story), Sta CPP, Standard WCP (1 Story), Sta (16) Deck/Balcony Treated Wood, Standa (17) Garages | Basement 68.7 stments  Prinish Board of Full Ch Board of | Rate 8.25  Review 760.00 1600.00 1162.00 2700.00 1915.00 3250.00 27.39 14.52 23.55 13.68                                     | Size Cost 1160 79,692 Size Cost  240 1,980  560 6,412 1 775  1 760 1 1,600  1 1,162 1 2,700  1 1,915 1 3,250  312 8,546 114 1,655 160 3,768  28 383                                                                                                             |
| Flat Shed  X Asphalt Shingle  Chimney: Brick                                                                                                                                                                                                                       | Joists:<br>Unsupported Len:<br>Cntr.Sup:                                                                                                                                                                                                                                        | 1 Water Well 1000 Gal Septic 2000 Gal Septic Lump Sum Items:                                                                                                                                                                 | Base Cost<br>Mechanical Doors                                                                                                                                                                                                                                                    | /Comb.%Good= 65/100/1                                                                                                                                                                                                                                                                                                                                                                                                                                                                                                                                                                                                                                                                                                                                                                                                                                                                                                                                                                                                                                                                                                                                                                                                                                                                                                                                                                                                                                                                                                                                                                                                                                                                                                                                                                                                                                                                                                                                                                                                                                                                                                         | 19.70<br>350.00                                                                                                              | 440 8,668<br>1 350<br>.Cost = 110,884<br>: 1 = 155,237                                                                                                                                                                                                          |