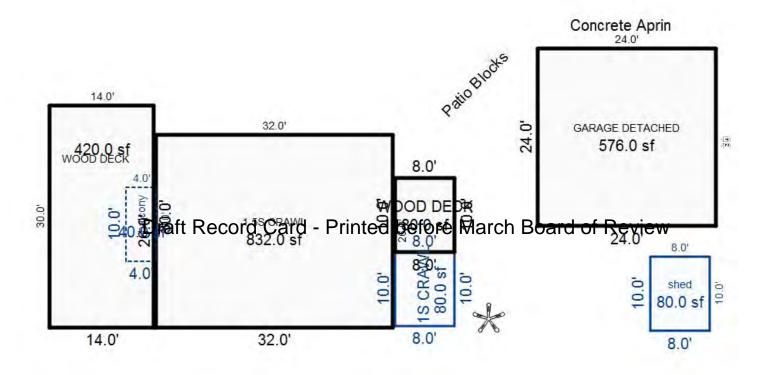

<sup>\*\*\*</sup> Information herein deemed reliable but not guaranteed\*\*\*

Residential Building 1 of 1 Parcel Number: 009-460-001-00 Printed on 01/19/2017

| Building Type                                                                                                                    | (3) Roof (cont.)                                                                                                                                      | (11) Heating/Cooling                                                                                                                                                                                                  | (15) Built-ins (15) Fireplaces                                                                                                                                                                                                                                                                                                                                                                                                                                                                                                                                                                                                                                                                                                                                                                                                                                                                                                                                                                                                                                                                                                                                                                                                                                                                                                                                                                                                                                                                                                                                                                                                                                                                                                                                                                                                                                                                                                                                                                                                                                                                                                 | (16) Porches/Decks            | (17) Garage                                                                                                                                                                 |
|----------------------------------------------------------------------------------------------------------------------------------|-------------------------------------------------------------------------------------------------------------------------------------------------------|-----------------------------------------------------------------------------------------------------------------------------------------------------------------------------------------------------------------------|--------------------------------------------------------------------------------------------------------------------------------------------------------------------------------------------------------------------------------------------------------------------------------------------------------------------------------------------------------------------------------------------------------------------------------------------------------------------------------------------------------------------------------------------------------------------------------------------------------------------------------------------------------------------------------------------------------------------------------------------------------------------------------------------------------------------------------------------------------------------------------------------------------------------------------------------------------------------------------------------------------------------------------------------------------------------------------------------------------------------------------------------------------------------------------------------------------------------------------------------------------------------------------------------------------------------------------------------------------------------------------------------------------------------------------------------------------------------------------------------------------------------------------------------------------------------------------------------------------------------------------------------------------------------------------------------------------------------------------------------------------------------------------------------------------------------------------------------------------------------------------------------------------------------------------------------------------------------------------------------------------------------------------------------------------------------------------------------------------------------------------|-------------------------------|-----------------------------------------------------------------------------------------------------------------------------------------------------------------------------|
| X Single Family Mobile Home Town Home Duplex A-Frame                                                                             | Eavestrough Insulation 0 Front Overhang 0 Other Overhang (4) Interior                                                                                 | X Gas Wood Coal Elec. Steam Forced Air w/o Ducts Forced Hot Water                                                                                                                                                     | Appliance Allow.  Cook Top Dishwasher Garbage Disposal Bath Heater Vent Fan  Interior 1 Story Interior 2 Story Two Sided Exterior 1 Story Exterior 2 Story Exterior 2 Story                                                                                                                                                                                                                                                                                                                                                                                                                                                                                                                                                                                                                                                                                                                                                                                                                                                                                                                                                                                                                                                                                                                                                                                                                                                                                                                                                                                                                                                                                                                                                                                                                                                                                                                                                                                                                                                                                                                                                    | Area Type 320 Treated Wood    | Year Built: 1984 Car Capacity: Class: D Exterior: Siding Brick Ven.: 0 Stone Ven.: 0                                                                                        |
| X Wood Frame  Building Style: 1S  Yr Built Remodeled 1973 0  Condition for Age: Average  Room List  Basement 1st Floor 2nd Floor | Drywall Plaster X Paneled Wood T&G  Trim & Decoration  Ex X Ord Min  Size of Closets  Lg X Ord Small  Doors Solid X H.C.  (5) Floors  Kitchen: Other: | Electric Baseboard Elec. Ceil. Radiant Radiant (in-floor) Electric Wall Heat Space Heater Wall/Floor Furnace Forced Heat & Cool Heat Pump No Heating/Cooling Central Air Wood Furnace  (12) Electric 200 Amps Service | Hot Tub Unvented Hood Vented Hood Intercom Jacuzzi Tub Jacuzzi Tub Jacuzzi repl.Tub Oven Microwave Standard Range Self Clean Range Sauna Trash Compactor Central Vacuum Security System  Prefab 1 Story Prefab 2 Story Heat Circulator Raised Hearth Wood Stove Direct-Vented Ga Class: CD Effec. Age: 40 Floor Area: 1428 Total Base Cost: 107,5 Total Base New: 148,4 Total Depr Cost: 89,05 Estimated T.C.V: 124,6                                                                                                                                                                                                                                                                                                                                                                                                                                                                                                                                                                                                                                                                                                                                                                                                                                                                                                                                                                                                                                                                                                                                                                                                                                                                                                                                                                                                                                                                                                                                                                                                                                                                                                          | 426 E.C.F.<br>55 X 1.400      | Common Wall: Detache Foundation: 18 Inch Finished ?: Auto. Doors: 0 Mech. Doors: 1 Area: 864 % Good: 0 Storage Area: 0 No Conc. Floor: 0  Bsmnt Garage: Carport Area: Roof: |
| Bedrooms   (1) Exterior   Wood/Shingle   X Aluminum/Vinyl   Brick   Insulation   (2) Windows                                     | (6) Ceilings  X Drywall  (7) Excavation  Basement: 0 S.F. Drawl: 0 S.F.                                                                               | No./Qual. of Fixtures  Ex. X Ord. Min  No. of Elec. Outlets  Many X Ave. Few  (13) Plumbing                                                                                                                           | Stories Exterior Foundation Rate Story Siding Basement 55.66 Other Additions/Adjustments (9) Basement Finish Basement Recreation Finish Walk out Basement Door(s) (13) Plumbing Office March Board of Recognition of Recognition Recogniti | 0.00 0.00 Rate 11.25 700.00   | j Size Cost<br>1428 79,482<br>Size Cost<br>700 7,875<br>1 700<br>1 630                                                                                                      |
| X Many Large<br>Avg. X Avg.<br>Few Small                                                                                         | Slab: 0 S.F. Height to Joists: 0.0  (8) Basement 8   Conc. Block                                                                                      | 1 3 Fixture Bath 1 2 Fixture Bath Softener, Auto Softener, Manual Solar Water Heat                                                                                                                                    | 2 Fixture Bath (14) Water/Sewer Public Sewer Well, 100 Feet (16) Deck/Balcony                                                                                                                                                                                                                                                                                                                                                                                                                                                                                                                                                                                                                                                                                                                                                                                                                                                                                                                                                                                                                                                                                                                                                                                                                                                                                                                                                                                                                                                                                                                                                                                                                                                                                                                                                                                                                                                                                                                                                                                                                                                  | 1325.00<br>1025.00<br>2550.00 | 1 1,325<br>1 1,025<br>1 2,550                                                                                                                                               |
| Wood Sash X Metal Sash Vinyl Sash X Double Hung Horiz. Slide Casement Double Glass Patio Doors X Storms & Screens                | Poured Conc. Stone Treated Wood X Concrete Floor  (9) Basement Finish  700 Recreation SF Living SF 1 Walkout Doors                                    | No Plumbing Extra Toilet Extra Sink Separate Shower Ceramic Tile Floor Ceramic Tile Wains Ceramic Tub Alcove Vent Fan                                                                                                 | Treated Wood, Standard (17) Garages Class:D Exterior: Siding Foundation: 18 D Base Cost Mechanical Doors Phy/Ab.Phy/Func/Econ/Comb.%Good= 60/100/100                                                                                                                                                                                                                                                                                                                                                                                                                                                                                                                                                                                                                                                                                                                                                                                                                                                                                                                                                                                                                                                                                                                                                                                                                                                                                                                                                                                                                                                                                                                                                                                                                                                                                                                                                                                                                                                                                                                                                                           | 13.46<br>325.00               | 320 2,013  864 11,629 1 325  Cost = 89,055 : 1 = 124,677                                                                                                                    |
| (3) Roof  X Gable Gambrel Hip Mansard Flat Shed  X Asphalt Shingle  Chimney: Metal                                               | No Floor SF                                                                                                                                           | (14) Water/Sewer  Public Water 1 Public Sewer 1 Water Well 1000 Gal Septic 2000 Gal Septic Lump Sum Items:                                                                                                            |                                                                                                                                                                                                                                                                                                                                                                                                                                                                                                                                                                                                                                                                                                                                                                                                                                                                                                                                                                                                                                                                                                                                                                                                                                                                                                                                                                                                                                                                                                                                                                                                                                                                                                                                                                                                                                                                                                                                                                                                                                                                                                                                |                               |                                                                                                                                                                             |