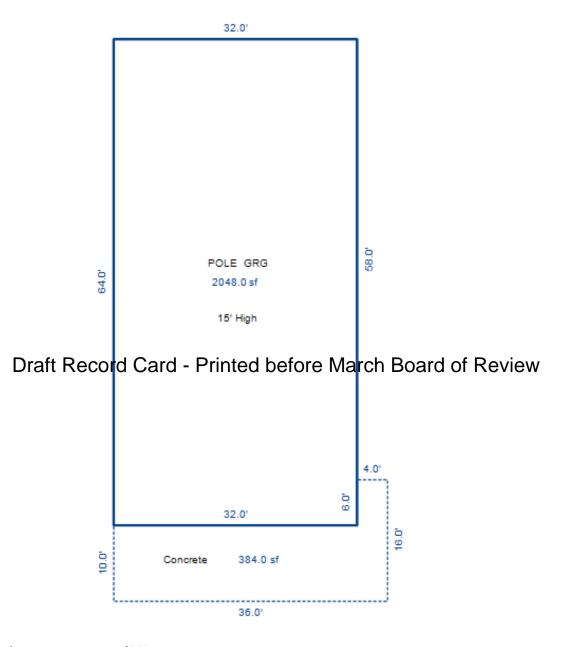

|                                                     |                    |                                                                                                                                                                                                                                                                                                               |

<sup>\*\*\*</sup> Information herein deemed reliable but not guaranteed\*\*\*



<sup>\*\*\*</sup> Information herein deemed reliable but not guaranteed\*\*\*

| Parcel Number: 009-460-0                                      | 033 00           | Jurisdiction:                                                                                                 |                       | VOILLI       |                | ounty: Missaukee                    |                     |                       |                    |                  |
|---------------------------------------------------------------|------------------|---------------------------------------------------------------------------------------------------------------|-----------------------|--------------|----------------|-------------------------------------|---------------------|-----------------------|------