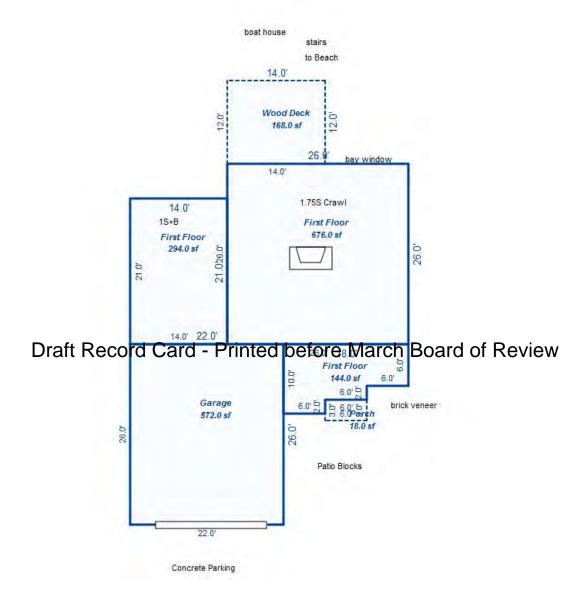

<sup>\*\*\*</sup> Information herein deemed reliable but not guaranteed\*\*\*

Residential Building 1 of 1 Parcel Number: 009-460-001-00 Printed on 01/19/2017

| Building Type                                                                                                                    | (3) Roof (cont.)                                                                                                                                      | (11) Heating/Cooling                                                                                                                                                                                                  | (15) Built-ins (15) Fireplaces                                                                                                                                                                                                                                                                                                                                                                                                                                                                                                                                                                                                                                                                                                                                                                                                                                                                                                                                                                                                                                                                                                                                                                                                                                                                                                                                                                                                                                                                                                                                                                                                                                                                                                                                                                                                                                                                                                                                                                                                                                                                                                 | (16) Porches/Decks            | (17) Garage                                                                                                                                                                 |
|----------------------------------------------------------------------------------------------------------------------------------|-------------------------------------------------------------------------------------------------------------------------------------------------------|-----------------------------------------------------------------------------------------------------------------------------------------------------------------------------------------------------------------------|--------------------------------------------------------------------------------------------------------------------------------------------------------------------------------------------------------------------------------------------------------------------------------------------------------------------------------------------------------------------------------------------------------------------------------------------------------------------------------------------------------------------------------------------------------------------------------------------------------------------------------------------------------------------------------------------------------------------------------------------------------------------------------------------------------------------------------------------------------------------------------------------------------------------------------------------------------------------------------------------------------------------------------------------------------------------------------------------------------------------------------------------------------------------------------------------------------------------------------------------------------------------------------------------------------------------------------------------------------------------------------------------------------------------------------------------------------------------------------------------------------------------------------------------------------------------------------------------------------------------------------------------------------------------------------------------------------------------------------------------------------------------------------------------------------------------------------------------------------------------------------------------------------------------------------------------------------------------------------------------------------------------------------------------------------------------------------------------------------------------------------|-------------------------------|-----------------------------------------------------------------------------------------------------------------------------------------------------------------------------|
| X Single Family Mobile Home Town Home Duplex A-Frame                                                                             | Eavestrough Insulation 0 Front Overhang 0 Other Overhang (4) Interior                                                                                 | X Gas Wood Coal Elec. Steam Forced Air w/o Ducts Forced Hot Water                                                                                                                                                     | Appliance Allow.  Cook Top Dishwasher Garbage Disposal Bath Heater Vent Fan  Interior 1 Story Interior 2 Story Two Sided Exterior 1 Story Exterior 2 Story Exterior 2 Story                                                                                                                                                                                                                                                                                                                                                                                                                                                                                                                                                                                                                                                                                                                                                                                                                                                                                                                                                                                                                                                                                                                                                                                                                                                                                                                                                                                                                                                                                                                                                                                                                                                                                                                                                                                                                                                                                                                                                    | Area Type 320 Treated Wood    | Year Built: 1984 Car Capacity: Class: D Exterior: Siding Brick Ven.: 0 Stone Ven.: 0                                                                                        |
| X Wood Frame  Building Style: 1S  Yr Built Remodeled 1973 0  Condition for Age: Average  Room List  Basement 1st Floor 2nd Floor | Drywall Plaster X Paneled Wood T&G  Trim & Decoration  Ex X Ord Min  Size of Closets  Lg X Ord Small  Doors Solid X H.C.  (5) Floors  Kitchen: Other: | Electric Baseboard Elec. Ceil. Radiant Radiant (in-floor) Electric Wall Heat Space Heater Wall/Floor Furnace Forced Heat & Cool Heat Pump No Heating/Cooling Central Air Wood Furnace  (12) Electric 200 Amps Service | Hot Tub Unvented Hood Vented Hood Intercom Jacuzzi Tub Jacuzzi Tub Jacuzzi repl.Tub Oven Microwave Standard Range Self Clean Range Sauna Trash Compactor Central Vacuum Security System  Prefab 1 Story Prefab 2 Story Heat Circulator Raised Hearth Wood Stove Direct-Vented Ga Class: CD Effec. Age: 40 Floor Area: 1428 Total Base Cost: 107,5 Total Base New: 148,4 Total Depr Cost: 89,05 Estimated T.C.V: 124,6                                                                                                                                                                                                                                                                                                                                                                                                                                                                                                                                                                                                                                                                                                                                                                                                                                                                                                                                                                                                                                                                                                                                                                                                                                                                                                                                                                                                                                                                                                                                                                                                                                                                                                          | 426 E.C.F.<br>55 X 1.400      | Common Wall: Detache Foundation: 18 Inch Finished ?: Auto. Doors: 0 Mech. Doors: 1 Area: 864 % Good: 0 Storage Area: 0 No Conc. Floor: 0  Bsmnt Garage: Carport Area: Roof: |
| Bedrooms   (1) Exterior   Wood/Shingle   X Aluminum/Vinyl   Brick   Insulation   (2) Windows                                     | (6) Ceilings  X Drywall  (7) Excavation  Basement: 0 S.F. Drawl: 0 S.F.                                                                               | No./Qual. of Fixtures  Ex. X Ord. Min  No. of Elec. Outlets  Many X Ave. Few  (13) Plumbing                                                                                                                           | Stories Exterior Foundation Rate Story Siding Basement 55.66 Other Additions/Adjustments (9) Basement Finish Basement Recreation Finish Walk out Basement Door(s) (13) Plumbing Office March Board of Recognition of Recognition Recogniti | 0.00 0.00 Rate 11.25 700.00   | j Size Cost<br>1428 79,482<br>Size Cost<br>700 7,875<br>1 700<br>1 630                                                                                                      |
| X Many Large<br>Avg. X Avg.<br>Few Small                                                                                         | Slab: 0 S.F. Height to Joists: 0.0  (8) Basement 8   Conc. Block                                                                                      | 1 3 Fixture Bath 1 2 Fixture Bath Softener, Auto Softener, Manual Solar Water Heat                                                                                                                                    | 2 Fixture Bath (14) Water/Sewer Public Sewer Well, 100 Feet (16) Deck/Balcony                                                                                                                                                                                                                                                                                                                                                                                                                                                                                                                                                                                                                                                                                                                                                                                                                                                                                                                                                                                                                                                                                                                                                                                                                                                                                                                                                                                                                                                                                                                                                                                                                                                                                                                                                                                                                                                                                                                                                                                                                                                  | 1325.00<br>1025.00<br>2550.00 | 1 1,325<br>1 1,025<br>1 2,550                                                                                                                                               |
| Wood Sash X Metal Sash Vinyl Sash X Double Hung Horiz. Slide Casement Double Glass Patio Doors X Storms & Screens                | Poured Conc. Stone Treated Wood X Concrete Floor  (9) Basement Finish  700 Recreation SF Living SF 1 Walkout Doors                                    | No Plumbing Extra Toilet Extra Sink Separate Shower Ceramic Tile Floor Ceramic Tile Wains Ceramic Tub Alcove Vent Fan                                                                                                 | Treated Wood, Standard (17) Garages Class:D Exterior: Siding Foundation: 18 D Base Cost Mechanical Doors Phy/Ab.Phy/Func/Econ/Comb.%Good= 60/100/100                                                                                                                                                                                                                                                                                                                                                                                                                                                                                                                                                                                                                                                                                                                                                                                                                                                                                                                                                                                                                                                                                                                                                                                                                                                                                                                                                                                                                                                                                                                                                                                                                                                                                                                                                                                                                                                                                                                                                                           | 13.46<br>325.00               | 320 2,013  864 11,629 1 325  Cost = 89,055 : 1 = 124,677                                                                                                                    |
| (3) Roof  X Gable Gambrel Hip Mansard Flat Shed  X Asphalt Shingle  Chimney: Metal                                               | No Floor SF                                                                                                                                           | (14) Water/Sewer  Public Water 1 Public Sewer 1 Water Well 1000 Gal Septic 2000 Gal Septic Lump Sum Items:                                                                                                            |                                                                                                                                                                                                                                                                                                                                                                                                                                                                                                                                                                                                                                                                                                                                                                                                                                                                                                                                                                                                                                                                                                                                                                                                                                                                                                                                                                                                                                                                                                                                                                                                                                                                                                                                                                                                                                                                                                                                                                                                                                                                                                                                |                               |                                                                                                                                                                             |