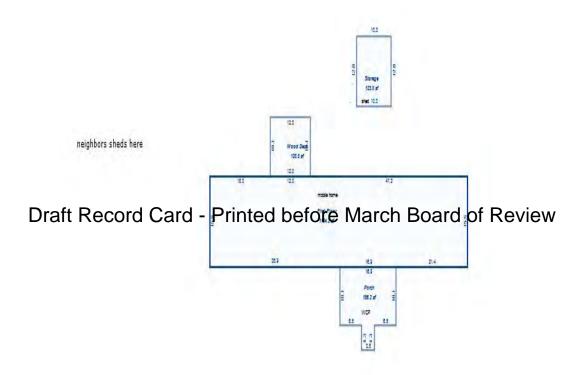

|                                                                                                                                                                               |                                                                                                                                                                                                                  |                                                                                                                                              |

<sup>\*\*\*</sup> Information herein deemed reliable but not guaranteed\*\*\*



Sketch by Apex Medina™

| Parcel Number: 009-4/0-083-00                                                                                                 | Jurisaicti                                   | on: LAKE TOW                        | NSHIP        |                   | County: Missaukee                                  | · ·                       | IIIIICCA OII              | Č                  | 11/13/2017        |
|-------------------------------------------------------------------------------------------------------------------------------|----------------------------------------------|-------------------------------------|--------------|-------------------|----------------------------------------------------|---------------------------|---------------------------|----------------