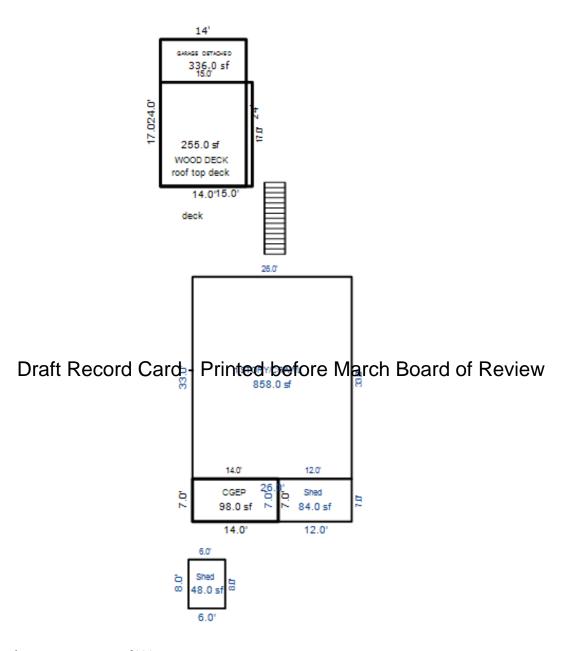

<sup>\*\*\*</sup> Information herein deemed reliable but not guaranteed\*\*\*

Residential Building 1 of 1 Parcel Number: 009-460-002-00 Printed on 01/19/2017

| Building Type                                                                                                                                                                                                                                                      | (3) Roof (cont.)                                                                                                                                                                                                                                                                | (11) Heating/Cooling                                                                                                                                                                                                         | (15) Built-ins                                                                                                                                                                                                                                                                   | (15) Fireplaces                                                                                                                                                                                                                                                                                                                                                                                                                                                                                                                                                                                                                                                                                                                                                                                                                                                                                                                                                                                                                                                                                                                                                                                                                                                                                                                                                                                                                                                                                                                                                                                                                                                                                                                                                                                                                                                                                                                                                                                                                                                                                                               | (16) Porches/Decks                                                                                                           | (17) Garage                                                                                                                                                                                                                                                     |
|--------------------------------------------------------------------------------------------------------------------------------------------------------------------------------------------------------------------------------------------------------------------|---------------------------------------------------------------------------------------------------------------------------------------------------------------------------------------------------------------------------------------------------------------------------------|------------------------------------------------------------------------------------------------------------------------------------------------------------------------------------------------------------------------------|----------------------------------------------------------------------------------------------------------------------------------------------------------------------------------------------------------------------------------------------------------------------------------|-------------------------------------------------------------------------------------------------------------------------------------------------------------------------------------------------------------------------------------------------------------------------------------------------------------------------------------------------------------------------------------------------------------------------------------------------------------------------------------------------------------------------------------------------------------------------------------------------------------------------------------------------------------------------------------------------------------------------------------------------------------------------------------------------------------------------------------------------------------------------------------------------------------------------------------------------------------------------------------------------------------------------------------------------------------------------------------------------------------------------------------------------------------------------------------------------------------------------------------------------------------------------------------------------------------------------------------------------------------------------------------------------------------------------------------------------------------------------------------------------------------------------------------------------------------------------------------------------------------------------------------------------------------------------------------------------------------------------------------------------------------------------------------------------------------------------------------------------------------------------------------------------------------------------------------------------------------------------------------------------------------------------------------------------------------------------------------------------------------------------------|------------------------------------------------------------------------------------------------------------------------------|-----------------------------------------------------------------------------------------------------------------------------------------------------------------------------------------------------------------------------------------------------------------|
| X Single Family Mobile Home Town Home Duplex A-Frame  X Wood Frame  Building Style: 1S  Yr Built Remodeled 1967 0  Condition for Age: Average Room List  Basement 1st Floor 2nd Floor 3 Bedrooms                                                                   | Eavestrough Insulation 0 Front Overhang 0 Other Overhang (4) Interior X Drywall Plaster Paneled Wood T&G Trim & Decoration Ex Ord X Min Size of Closets Lg Ord X Small Doors Solid X H.C. (5) Floors Kitchen: Other: Other:                                                     | X Gas Oil Elec. Wood Coal Steam  Forced Air w/o Ducts X Forced Air w/ Ducts Forced Hot Water Electric Baseboard Elec. Ceil. Radiant Radiant (in-floor) Electric Wall Heat Space Heater Wall/Floor Furnace Forced Heat & Cool | 1 Appliance Allow. Cook Top Dishwasher Garbage Disposal Bath Heater Vent Fan Hot Tub Unvented Hood Vented Hood Intercom Jacuzzi Tub Jacuzzi Tub Jacuzzi repl.Tub Oven Microwave Standard Range Self Clean Range Sauna Trash Compactor Central Vacuum Security System             | 1 Interior 1 Story Interior 2 Story 2nd/Same Stack Two Sided Exterior 1 Story Exterior 2 Story Prefab 1 Story Prefab 2 Story Heat Circulator Raised Hearth Wood Stove Direct-Vented Ga  Class: C +5 Effec. Age: 35 Floor Area: 1160 Total Base Cost: 123 Total Base New: 170 Total Depr Cost: 110 Estimated T.C.V: 155                                                                                                                                                                                                                                                                                                                                                                                                                                                                                                                                                                                                                                                                                                                                                                                                                                                                                                                                                                                                                                                                                                                                                                                                                                                                                                                                                                                                                                                                                                                                                                                                                                                                                                                                                                                                        | Area Type  312 WGEP (1 Story) 114 CPP 160 WCP (1 Story) 28 Treated Wood  CntyMult ,616 X 1.380 ,590 E.C.F. ,884 X 1.400 ,237 | Year Built: 1967 Car Capacity: Class: C Exterior: Siding Brick Ven.: 0 Stone Ven.: 0 Common Wall: Detache Foundation: 18 Inch Finished ?: Auto. Doors: 0 Mech. Doors: 1 Area: 440 % Good: 0 Storage Area: 0 No Conc. Floor: 0 Bsmnt Garage: Carport Area: Roof: |
| (1) Exterior  X Wood/Shingle Aluminum/Vinyl Brick  Insulation  (2) Windows  X Many X Large Avg. Few Small  X Wood Sash Metal Sash Vinyl Sash Double Hung Horiz. Slide  X Casement Double Glass Patio Doors Storms & Screens  (3) Roof  X Gable Gambrel Hip Gambrel | X Drywall  (7) Excavation  Basement: 0 S.F. Dr Crawl: 0 S.F. Slab: 0 S.F. Height to Joists: 0.0  (8) Basement  8 Conc. Block Poured Conc. Stone Treated Wood X Concrete Floor  (9) Basement Finish  560 Recreation SF Living SF 1 Walkout Doors No Floor SF  (10) Floor Support | Ex. X Ord. Min  No. of Elec. Outlets    Many   X   Ave.   Few                                                                                                                                                                | (13) Plumbing Average Fixture(s) 2 Fixture Bath (14) Water/Sewer Public Sewer Well, 100 Feet (15) Built-Ins & Fire Appliance Allowance Fireplace: Interior (16) Porches WGEP (1 Story), Sta CPP, Standard WCP (1 Story), Sta (16) Deck/Balcony Treated Wood, Standa (17) Garages | Basement 68.7 stments  Prinish Board of Full Ch Board of | Rate 8.25  Review 760.00 1600.00 1162.00 2700.00 1915.00 3250.00 27.39 14.52 23.55 13.68                                     | Size Cost 1160 79,692 Size Cost  240 1,980  560 6,412 1 775  1 760 1 1,600  1 1,162 1 2,700  1 1,915 1 3,250  312 8,546 114 1,655 160 3,768  28 383                                                                                                             |
| Flat Shed  X Asphalt Shingle  Chimney: Brick                                                                                                                                                                                                                       | Joists:<br>Unsupported Len:<br>Cntr.Sup:                                                                                                                                                                                                                                        | 1 Water Well 1000 Gal Septic 2000 Gal Septic Lump Sum Items:                                                                                                                                                                 | Base Cost<br>Mechanical Doors                                                                                                                                                                                                                                                    | /Comb.%Good= 65/100/1                                                                                                                                                                                                                                                                                                                                                                                                                                                                                                                                                                                                                                                                                                                                                                                                                                                                                                                                                                                                                                                                                                                                                                                                                                                                                                                                                                                                                                                                                                                                                                                                                                                                                                                                                                                                                                                                                                                                                                                                                                                                                                         | 19.70<br>350.00                                                                                                              | 440 8,668<br>1 350<br>.Cost = 110,884<br>: 1 = 155,237                                                                                                                                                                                                          |