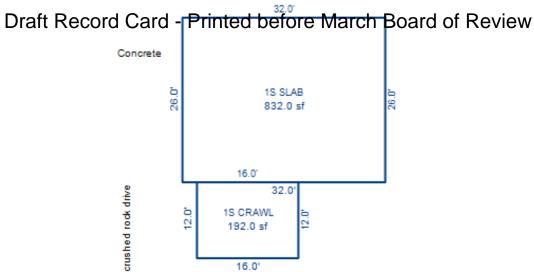

<sup>\*\*\*</sup> Information herein deemed reliable but not guaranteed\*\*\*

Draft Record Card - Printed before March Board of Review

Sketch by Apex IV

| Parcel Number: 009-460-00                              | 3-00             | Jurisdictio                                                                   | n: LAKE TOW                | NSHIP          |                    | County: Missaukee                                              |                                          | Printed on    |              | 01/19/2017       |
|--------------------------------------------------------|------------------|-------------------------------------------------------------------------------|----------------------------|----------------|--------------------|----------------------------------------------------------------|------------------------------------------|---------------|--------------|------------------|
| Grantor                                                | Grantee          |                                                                               | Sale<br>Price              | Sale<br>Date   | Inst.<br>Type      | Terms of Sale                                                  | Libe<br>& Pa                             |               | rified       | Prcnt.<br>Trans. |
| WOLFFIS TODD L & JOANNE K                              | MALEWITZ BERNARD | & PATRIC                                                                      | 0                          | 09/08/201      | 0 QC               | RELATED PARTY                                                  | 2010                                     | -4518 PTA     | A            | 0.0              |
| MALEWITZ BERNARD & PATRIC                              | MALEWITZ BERNARD | & PATRIC                                                                      | 0                          | 05/27/200      | 5 QC               | Not Qualified                                                  | 05-0                                     | /2174         |              | 50.0             |
|                                                        |                  |                                                                               | 100,000                    | 05/01/200      | 2 WD               | Download                                                       | 03-0                                     | :4145         |              | 0.0              |
| Property Address                                       |                  | Class: 401                                                                    | RESIDENTIAL-               | ·I Zoning:     | Bui                | <br>  lding Permit(s)                                          |                                          | ate Number    | s            | atus             |
| 6610 W LAKEVIEW DR                                     |                  |                                                                               | KE CITY - 570              |                |                    |                                                                |                                          |               |              |                  |
|                                                        |                  | P.R.E. 0                                                                      |                            |                |                    |                                                                |                                          |               |              |                  |
| Owner's Name/Address                                   |                  | MAP #:                                                                        |                            |                |                    |                                                                |                                          |               |              |                  |
| MALEWITZ BERNARD & PATRICI                             | A                | "                                                                             | t TCV 340,216              | TCV/TFA:       | 222.51             |                                                                |                                          |               |              |                  |
| 2727 HAMPSHIRE BLVD SE<br>GRAND RAPIDS MI 49506        |                  | X Improve                                                                     | d Vacant                   | Land V         | alue Estim         | ates for Land Tab                                              | le Res10.LAKE                            | MISSAUKEE SOU | TH SHORE ARE | AS               |
| Tax Description                                        | Grave            |                                                                               |                            |                | A 2400/FF          | * :<br>ontage Depth Fr<br>50.00 87.00 1.0<br>nt Feet, 0.10 Tot | 00 100                                   |               |              |                  |
| 2. SEC 12 T22N R8W LOT 3 MI                            | SSAUKEE HEIGHTS  | X Paved R                                                                     |                            | Land I         | mprovement         | Cost Estimates                                                 |                                          |               |              |                  |
| Comments/Influences                                    |                  | Storm S<br>Sidewal                                                            |                            | Descri         | ption              |                                                                | Rate Coun                                | tyMult. Size  | %Good Ca     | sh Value         |
| REMOVE OLD HOUSE ADD NEW FOR 04  X Se  X El  X Ga      |                  |                                                                               |                            | Descri<br>LAND | ption<br>IMPROVE 1 | Total Estimated                                                | Rate Coun<br>1000.00 1<br>Land Improveme |               | 95           | 1,900<br>1,900   |
|                                                        | D                | raft Rec                                                                      | d Utilities<br>ound Utils. | - Printe       | d before           | e March Boa                                                    | rd of Revie                              | €W            |              |                  |
|                                                        |                  | X Level Rolling Low X High Landsca Swamp Wooded Pond X Waterfr Ravine Wetland | ped                        |                |                    |                                                                |                                          |               |              |                  |
|                                                        |                  | Flood P                                                                       | lain                       | Year           | Lan<br>Valu        |                                                                | Assessed<br>Value                        |               | ,            | Taxable<br>Value |
|                                                        |                  | Who Wh                                                                        | en What                    | 2017           | 60,00              | 110,100                                                        | 170,100                                  |               |              | 145,729C         |
|                                                        |                  | TPC 04/06/                                                                    | 2012 INSPECTE              | D 2016         | 55,00              | 101,600                                                        | 156,600                                  |               |              | 144,430C         |
| The Equalizer. Copyright<br>Licensed To: Township of L |                  |                                                                               |                            | 2015           | 50,00              | 100,100                                                        | 150,100                                  |               |              | 143,999C         |
| Missaukee, Michigan                                    | date, country of |                                                                               |                            | 2014           | 55,00              | 0 87,900                                                       | 142,900                                  |               |              | 141,732C         |

<sup>\*\*\*</sup> Information herein deemed reliable but not guaranteed\*\*\*

Residential Building 1 of 1 Parcel Number: 009-460-003-00 Printed on 01/19/2017

| Building Type                                                                                                                                                                                                                                                                                                                                                | (3) Roof (cont.)                                                                                                                                                                                                                                                         | (11) Heating/Cooling                                                                                                                                                                                                                                                                                                                                                                                                           | (15) Built-ins                                                                                                                                                                                                                                       | (15) Fireplaces                                                                                                                                                                                                                                                                                                          | (16) Porches/Decks                                                                                            | (17) Garag                                                                                                                                                                                 | ge                                                                                                                                                   |
|--------------------------------------------------------------------------------------------------------------------------------------------------------------------------------------------------------------------------------------------------------------------------------------------------------------------------------------------------------------|--------------------------------------------------------------------------------------------------------------------------------------------------------------------------------------------------------------------------------------------------------------------------|--------------------------------------------------------------------------------------------------------------------------------------------------------------------------------------------------------------------------------------------------------------------------------------------------------------------------------------------------------------------------------------------------------------------------------|------------------------------------------------------------------------------------------------------------------------------------------------------------------------------------------------------------------------------------------------------|--------------------------------------------------------------------------------------------------------------------------------------------------------------------------------------------------------------------------------------------------------------------------------------------------------------------------|---------------------------------------------------------------------------------------------------------------|--------------------------------------------------------------------------------------------------------------------------------------------------------------------------------------------|------------------------------------------------------------------------------------------------------------------------------------------------------|
| X Single Family Mobile Home Town Home Duplex A-Frame  X Wood Frame  Building Style: 1.25S  Yr Built Remodeled 2003  Condition for Age: Average  Room List  Basement 1st Floor 2nd Floor                                                                                                                                                                      | Eavestrough Insulation 0 Front Overhang 0 Other Overhang (4) Interior  X Drywall Plaster Paneled Wood T&G  Trim & Decoration  Ex X Ord Min Size of Closets  Lg X Ord Small Doors Solid X H.C. (5) Floors  Kitchen: Other:                                                | X Gas Oil Elec. Wood Coal Steam Forced Air w/o Ducts X Forced Air w/ Ducts Forced Hot Water Electric Baseboard Elec. Ceil. Radiant Radiant (in-floor) Electric Wall Heat Space Heater Wall/Floor Furnace Forced Heat & Cool                                                                                                                                                                                                    | 1 Appliance Allow. Cook Top Dishwasher Garbage Disposal Bath Heater Vent Fan Hot Tub Unvented Hood Vented Hood Intercom Jacuzzi Tub Jacuzzi Tub Jacuzzi repl.Tub Oven Microwave Standard Range Self Clean Range Sauna Trash Compactor Central Vacuum | Interior 1 Story Interior 2 Story 2nd/Same Stack Two Sided Exterior 1 Story Exterior 2 Story 1 Prefab 1 Story Prefab 2 Story Heat Circulator Raised Hearth Wood Stove 1 Direct-Vented Ga  Class: C +5 Effec. Age: 10 Floor Area: 1529 Total Base Cost: 125 Total Base New: 173 Total Depr Cost: 155 Estimated T.C.V: 218 | Area Type  28 WCP (1 Story) 360 Treated Wood 616 Treated Wood  CntyMult ,556 X 1.380 ,267 E.C.F. ,940 X 1.400 | Year Built Car Capacit Class: Exterior: Brick Ven. Stone Ven. Common Wall Foundation Finished? Auto. Doors Mech. Doors Area: % Good: Storage Are No Conc. F: Bsmnt Garag Carport Are Roof: | tty:  : : : : : : : : : : : : : : : : :                                                                                                              |
| 2nd Floor   Bedrooms   (1) Exterior   Wood/Shingle   Aluminum/Vinyl   Brick   Insulation   (2) Windows   X Avg.   X Avg.   Few   X Avg.   Small   Wood Sash   Metal Sash   X Vinyl Sash   X Double Hung   Horiz. Slide   Casement   Double Glass   Patio Doors   Storms & Screens   (3) Roof   X Gable   Hip   Mansard   Shed   X Asphalt Shingle   Chimney: | (6) Ceilings  X Drywall  (7) Excavation  Basement: 0 S.F. Dra Crawl: 0 S.F. Slab: 0 S.F. Height to Joists: 0.0  (8) Basement  Conc. Block Poured Conc. Stone Treated Wood X Concrete Floor  (9) Basement Finish  800 Recreation SF Living SF 1 Walkout Doors No Floor SF | No./Qual. of Fixtures  Ex. Ord. X Min  No. of Elec. Outlets  Many Ave. X Few  (13) Plumbing  2 3 Fixture Bath 2 Fixture Bath 2 Fixture Bath Softener, Auto Softener, Manual Solar Water Heat No Plumbing Extra Toilet Extra Sink Separate Shower Ceramic Tile Wains Ceramic Tile Wains Ceramic Tub Alcove Vent Fan  (14) Water/Sewer  Public Water 1 Public Sewer 1 Water Well 1000 Gal Septic 2000 Gal Septic Lump Sum Items: | 3 Fixture Bath (14) Water/Sewer Public Sewer Well, 100 Feet (15) Built-Ins & Fir Appliance Allowanc Fireplace: Prefab Fireplace: Direct- (16) Porches WCP (1 Story), St (16) Deck/Balcony Treated Wood, Stand                                        | Foundation Rate Basement 78.29 stments n Finish Door(s) farch Board of F  eplaces e 1 Story Vented Gas andard ard ard /Comb.%Good= 90/100/10                                                                                                                                                                             | Bsmnt-Adj Heat-Ad 9 0.00                                                                                      | j Size 1223 Size 800 1 1 1 1 1 28 360 616 .Cost =                                                                                                                                          | Cost<br>95,749<br>Cost<br>9,160<br>775<br>760<br>2,400<br>1,162<br>2,700<br>1,915<br>2,200<br>1,200<br>1,422<br>2,336<br>3,776<br>155,940<br>218,316 |