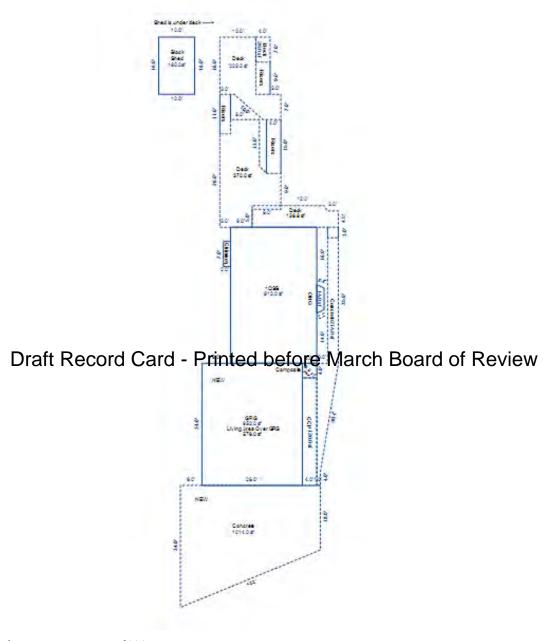

<sup>\*\*\*</sup> Information herein deemed reliable but not guaranteed\*\*\*

Residential Building 1 of 1 Parcel Number: 009-460-003-00 Printed on 01/19/2017

| Building Type                                                                                                                                                                                                                                                                                                                                                | (3) Roof (cont.)                                                                                                                                                                                                                                                         | (11) Heating/Cooling                                                                                                                                                                                                                                                                                                                                                                                                           | (15) Built-ins                                                                                                                                                                                                                                       | (15) Fireplaces                                                                                                                                                                                                                                                                                                          | (16) Porches/Decks                                                                                            | (17) Garag                                                                                                                                                                                 | ge                                                                                                                                                   |
|--------------------------------------------------------------------------------------------------------------------------------------------------------------------------------------------------------------------------------------------------------------------------------------------------------------------------------------------------------------|--------------------------------------------------------------------------------------------------------------------------------------------------------------------------------------------------------------------------------------------------------------------------|--------------------------------------------------------------------------------------------------------------------------------------------------------------------------------------------------------------------------------------------------------------------------------------------------------------------------------------------------------------------------------------------------------------------------------|------------------------------------------------------------------------------------------------------------------------------------------------------------------------------------------------------------------------------------------------------|--------------------------------------------------------------------------------------------------------------------------------------------------------------------------------------------------------------------------------------------------------------------------------------------------------------------------|---------------------------------------------------------------------------------------------------------------|--------------------------------------------------------------------------------------------------------------------------------------------------------------------------------------------|------------------------------------------------------------------------------------------------------------------------------------------------------|
| X Single Family Mobile Home Town Home Duplex A-Frame  X Wood Frame  Building Style: 1.25S  Yr Built Remodeled 2003  Condition for Age: Average  Room List  Basement 1st Floor 2nd Floor                                                                                                                                                                      | Eavestrough Insulation 0 Front Overhang 0 Other Overhang (4) Interior  X Drywall Plaster Paneled Wood T&G  Trim & Decoration  Ex X Ord Min Size of Closets  Lg X Ord Small Doors Solid X H.C. (5) Floors  Kitchen: Other:                                                | X Gas Oil Elec. Wood Coal Steam Forced Air w/o Ducts X Forced Air w/ Ducts Forced Hot Water Electric Baseboard Elec. Ceil. Radiant Radiant (in-floor) Electric Wall Heat Space Heater Wall/Floor Furnace Forced Heat & Cool                                                                                                                                                                                                    | 1 Appliance Allow. Cook Top Dishwasher Garbage Disposal Bath Heater Vent Fan Hot Tub Unvented Hood Vented Hood Intercom Jacuzzi Tub Jacuzzi Tub Jacuzzi repl.Tub Oven Microwave Standard Range Self Clean Range Sauna Trash Compactor Central Vacuum | Interior 1 Story Interior 2 Story 2nd/Same Stack Two Sided Exterior 1 Story Exterior 2 Story 1 Prefab 1 Story Prefab 2 Story Heat Circulator Raised Hearth Wood Stove 1 Direct-Vented Ga  Class: C +5 Effec. Age: 10 Floor Area: 1529 Total Base Cost: 125 Total Base New: 173 Total Depr Cost: 155 Estimated T.C.V: 218 | Area Type  28 WCP (1 Story) 360 Treated Wood 616 Treated Wood  CntyMult ,556 X 1.380 ,267 E.C.F. ,940 X 1.400 | Year Built Car Capacit Class: Exterior: Brick Ven. Stone Ven. Common Wall Foundation Finished? Auto. Doors Mech. Doors Area: % Good: Storage Are No Conc. F: Bsmnt Garag Carport Are Roof: | tty:  : : : : : : : : : : : : : : : : :                                                                                                              |
| 2nd Floor   Bedrooms   (1) Exterior   Wood/Shingle   Aluminum/Vinyl   Brick   Insulation   (2) Windows   X Avg.   X Avg.   Few   X Avg.   Small   Wood Sash   Metal Sash   X Vinyl Sash   X Double Hung   Horiz. Slide   Casement   Double Glass   Patio Doors   Storms & Screens   (3) Roof   X Gable   Hip   Mansard   Shed   X Asphalt Shingle   Chimney: | (6) Ceilings  X Drywall  (7) Excavation  Basement: 0 S.F. Dra Crawl: 0 S.F. Slab: 0 S.F. Height to Joists: 0.0  (8) Basement  Conc. Block Poured Conc. Stone Treated Wood X Concrete Floor  (9) Basement Finish  800 Recreation SF Living SF 1 Walkout Doors No Floor SF | No./Qual. of Fixtures  Ex. Ord. X Min  No. of Elec. Outlets  Many Ave. X Few  (13) Plumbing  2 3 Fixture Bath 2 Fixture Bath 2 Fixture Bath Softener, Auto Softener, Manual Solar Water Heat No Plumbing Extra Toilet Extra Sink Separate Shower Ceramic Tile Wains Ceramic Tile Wains Ceramic Tub Alcove Vent Fan  (14) Water/Sewer  Public Water 1 Public Sewer 1 Water Well 1000 Gal Septic 2000 Gal Septic Lump Sum Items: | 3 Fixture Bath (14) Water/Sewer Public Sewer Well, 100 Feet (15) Built-Ins & Fir Appliance Allowanc Fireplace: Prefab Fireplace: Direct- (16) Porches WCP (1 Story), St (16) Deck/Balcony Treated Wood, Stand                                        | Foundation Rate Basement 78.29 stments n Finish Door(s) farch Board of F  eplaces e 1 Story Vented Gas andard ard ard /Comb.%Good= 90/100/10                                                                                                                                                                             | Bsmnt-Adj Heat-Ad 9 0.00                                                                                      | j Size 1223 Size 800 1 1 1 1 1 28 360 616 .Cost =                                                                                                                                          | Cost<br>95,749<br>Cost<br>9,160<br>775<br>760<br>2,400<br>1,162<br>2,700<br>1,915<br>2,200<br>1,200<br>1,422<br>2,336<br>3,776<br>155,940<br>218,316 |