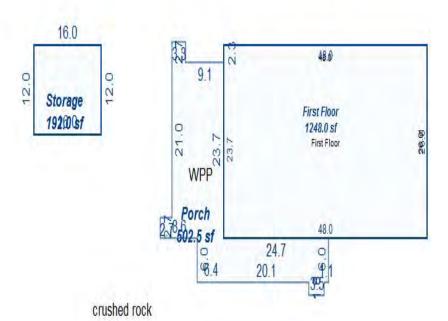

<sup>\*\*\*</sup> Information herein deemed reliable but not guaranteed\*\*\*

Residential Building 1 of 1 Parcel Number: 009-460-003-00 Printed on 01/19/2017

| Building Type                                                                                                                                                                                                                                                                                                                                                | (3) Roof (cont.)                                                                                                                                                                                                                                                         | (11) Heating/Cooling                                                                                                                                                                                                                                                                                                                                                                                                           | (15) Built-ins                                                                                                                                                                                                                                       | (15) Fireplaces                                                                                                                                                                                                                                                                                                          | (16) Porches/Decks                                                                                            | (17) Garag                                                                                                                                                                                 | ge                                                                                                                                                   |
|--------------------------------------------------------------------------------------------------------------------------------------------------------------------------------------------------------------------------------------------------------------------------------------------------------------------------------------------------------------|--------------------------------------------------------------------------------------------------------------------------------------------------------------------------------------------------------------------------------------------------------------------------|--------------------------------------------------------------------------------------------------------------------------------------------------------------------------------------------------------------------------------------------------------------------------------------------------------------------------------------------------------------------------------------------------------------------------------|------------------------------------------------------------------------------------------------------------------------------------------------------------------------------------------------------------------------------------------------------|--------------------------------------------------------------------------------------------------------------------------------------------------------------------------------------------------------------------------------------------------------------------------------------------------------------------------|---------------------------------------------------------------------------------------------------------------|--------------------------------------------------------------------------------------------------------------------------------------------------------------------------------------------|------------------------------------------------------------------------------------------------------------------------------------------------------|
| X Single Family Mobile Home Town Home Duplex A-Frame  X Wood Frame  Building Style: 1.25S  Yr Built Remodeled 2003  Condition for Age: Average  Room List  Basement 1st Floor 2nd Floor                                                                                                                                                                      | Eavestrough Insulation 0 Front Overhang 0 Other Overhang (4) Interior  X Drywall Plaster Paneled Wood T&G  Trim & Decoration  Ex X Ord Min Size of Closets  Lg X Ord Small Doors Solid X H.C. (5) Floors  Kitchen: Other:                                                | X Gas Oil Elec. Wood Coal Steam Forced Air w/o Ducts X Forced Air w/ Ducts Forced Hot Water Electric Baseboard Elec. Ceil. Radiant Radiant (in-floor) Electric Wall Heat Space Heater Wall/Floor Furnace Forced Heat & Cool                                                                                                                                                                                                    | 1 Appliance Allow. Cook Top Dishwasher Garbage Disposal Bath Heater Vent Fan Hot Tub Unvented Hood Vented Hood Intercom Jacuzzi Tub Jacuzzi Tub Jacuzzi repl.Tub Oven Microwave Standard Range Self Clean Range Sauna Trash Compactor Central Vacuum | Interior 1 Story Interior 2 Story 2nd/Same Stack Two Sided Exterior 1 Story Exterior 2 Story 1 Prefab 1 Story Prefab 2 Story Heat Circulator Raised Hearth Wood Stove 1 Direct-Vented Ga  Class: C +5 Effec. Age: 10 Floor Area: 1529 Total Base Cost: 125 Total Base New: 173 Total Depr Cost: 155 Estimated T.C.V: 218 | Area Type  28 WCP (1 Story) 360 Treated Wood 616 Treated Wood  CntyMult ,556 X 1.380 ,267 E.C.F. ,940 X 1.400 | Year Built Car Capacit Class: Exterior: Brick Ven. Stone Ven. Common Wall Foundation Finished? Auto. Doors Mech. Doors Area: % Good: Storage Are No Conc. F: Bsmnt Garag Carport Are Roof: | tty:  : : : : : : : : : : : : : : : : :                                                                                                              |
| 2nd Floor   Bedrooms   (1) Exterior   Wood/Shingle   Aluminum/Vinyl   Brick   Insulation   (2) Windows   X Avg.   X Avg.   Few   X Avg.   Small   Wood Sash   Metal Sash   X Vinyl Sash   X Double Hung   Horiz. Slide   Casement   Double Glass   Patio Doors   Storms & Screens   (3) Roof   X Gable   Hip   Mansard   Shed   X Asphalt Shingle   Chimney: | (6) Ceilings  X Drywall  (7) Excavation  Basement: 0 S.F. Dra Crawl: 0 S.F. Slab: 0 S.F. Height to Joists: 0.0  (8) Basement  Conc. Block Poured Conc. Stone Treated Wood X Concrete Floor  (9) Basement Finish  800 Recreation SF Living SF 1 Walkout Doors No Floor SF | No./Qual. of Fixtures  Ex. Ord. X Min  No. of Elec. Outlets  Many Ave. X Few  (13) Plumbing  2 3 Fixture Bath 2 Fixture Bath 2 Fixture Bath Softener, Auto Softener, Manual Solar Water Heat No Plumbing Extra Toilet Extra Sink Separate Shower Ceramic Tile Wains Ceramic Tile Wains Ceramic Tub Alcove Vent Fan  (14) Water/Sewer  Public Water 1 Public Sewer 1 Water Well 1000 Gal Septic 2000 Gal Septic Lump Sum Items: | 3 Fixture Bath (14) Water/Sewer Public Sewer Well, 100 Feet (15) Built-Ins & Fir Appliance Allowanc Fireplace: Prefab Fireplace: Direct- (16) Porches WCP (1 Story), St (16) Deck/Balcony Treated Wood, Stand                                        | Foundation Rate Basement 78.29 stments n Finish Door(s) farch Board of F  eplaces e 1 Story Vented Gas andard ard ard /Comb.%Good= 90/100/10                                                                                                                                                                             | Bsmnt-Adj Heat-Ad 9 0.00                                                                                      | j Size 1223 Size 800 1 1 1 1 1 28 360 616 .Cost =                                                                                                                                          | Cost<br>95,749<br>Cost<br>9,160<br>775<br>760<br>2,400<br>1,162<br>2,700<br>1,915<br>2,200<br>1,200<br>1,422<br>2,336<br>3,776<br>155,940<br>218,316 |