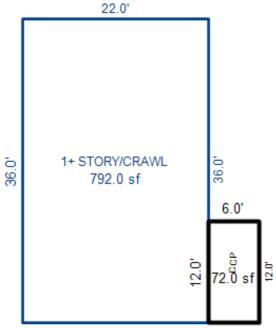

<sup>\*\*\*</sup> Information herein deemed reliable but not guaranteed\*\*\*

Residential Building 1 of 1 Parcel Number: 009-460-003-00 Printed on 01/19/2017

| Building Type                                                                                                                                                                                                                                                                                                                                                | (3) Roof (cont.)                                                                                                                                                                                                                                                         | (11) Heating/Cooling                                                                                                                                                                                                                                                                                                                                                                                                           | (15) Built-ins                                                                                                                                                                                                                                       | (15) Fireplaces                                                                                                                                                                                                                                                                                                          | (16) Porches/Decks                                                                                            | (17) Garag                                                                                                                                                                                 | ge                                                                                                                                                   |
|--------------------------------------------------------------------------------------------------------------------------------------------------------------------------------------------------------------------------------------------------------------------------------------------------------------------------------------------------------------|--------------------------------------------------------------------------------------------------------------------------------------------------------------------------------------------------------------------------------------------------------------------------|--------------------------------------------------------------------------------------------------------------------------------------------------------------------------------------------------------------------------------------------------------------------------------------------------------------------------------------------------------------------------------------------------------------------------------|------------------------------------------------------------------------------------------------------------------------------------------------------------------------------------------------------------------------------------------------------|--------------------------------------------------------------------------------------------------------------------------------------------------------------------------------------------------------------------------------------------------------------------------------------------------------------------------|---------------------------------------------------------------------------------------------------------------|--------------------------------------------------------------------------------------------------------------------------------------------------------------------------------------------|------------------------------------------------------------------------------------------------------------------------------------------------------|
| X Single Family Mobile Home Town Home Duplex A-Frame  X Wood Frame  Building Style: 1.25S  Yr Built Remodeled 2003  Condition for Age: Average  Room List  Basement 1st Floor 2nd Floor                                                                                                                                                                      | Eavestrough Insulation 0 Front Overhang 0 Other Overhang (4) Interior  X Drywall Plaster Paneled Wood T&G  Trim & Decoration  Ex X Ord Min Size of Closets  Lg X Ord Small Doors Solid X H.C. (5) Floors  Kitchen: Other:                                                | X Gas Oil Elec. Wood Coal Steam Forced Air w/o Ducts X Forced Air w/ Ducts Forced Hot Water Electric Baseboard Elec. Ceil. Radiant Radiant (in-floor) Electric Wall Heat Space Heater Wall/Floor Furnace Forced Heat & Cool                                                                                                                                                                                                    | 1 Appliance Allow. Cook Top Dishwasher Garbage Disposal Bath Heater Vent Fan Hot Tub Unvented Hood Vented Hood Intercom Jacuzzi Tub Jacuzzi Tub Jacuzzi repl.Tub Oven Microwave Standard Range Self Clean Range Sauna Trash Compactor Central Vacuum | Interior 1 Story Interior 2 Story 2nd/Same Stack Two Sided Exterior 1 Story Exterior 2 Story 1 Prefab 1 Story Prefab 2 Story Heat Circulator Raised Hearth Wood Stove 1 Direct-Vented Ga  Class: C +5 Effec. Age: 10 Floor Area: 1529 Total Base Cost: 125 Total Base New: 173 Total Depr Cost: 155 Estimated T.C.V: 218 | Area Type  28 WCP (1 Story) 360 Treated Wood 616 Treated Wood  CntyMult ,556 X 1.380 ,267 E.C.F. ,940 X 1.400 | Year Built Car Capacit Class: Exterior: Brick Ven. Stone Ven. Common Wall Foundation Finished? Auto. Doors Mech. Doors Area: % Good: Storage Are No Conc. F: Bsmnt Garag Carport Are Roof: | tty:  : : : : : : : : : : : : : : : : :                                                                                                              |
| 2nd Floor   Bedrooms   (1) Exterior   Wood/Shingle   Aluminum/Vinyl   Brick   Insulation   (2) Windows   X Avg.   X Avg.   Few   X Avg.   Small   Wood Sash   Metal Sash   X Vinyl Sash   X Double Hung   Horiz. Slide   Casement   Double Glass   Patio Doors   Storms & Screens   (3) Roof   X Gable   Hip   Mansard   Shed   X Asphalt Shingle   Chimney: | (6) Ceilings  X Drywall  (7) Excavation  Basement: 0 S.F. Dra Crawl: 0 S.F. Slab: 0 S.F. Height to Joists: 0.0  (8) Basement  Conc. Block Poured Conc. Stone Treated Wood X Concrete Floor  (9) Basement Finish  800 Recreation SF Living SF 1 Walkout Doors No Floor SF | No./Qual. of Fixtures  Ex. Ord. X Min  No. of Elec. Outlets  Many Ave. X Few  (13) Plumbing  2 3 Fixture Bath 2 Fixture Bath 2 Fixture Bath Softener, Auto Softener, Manual Solar Water Heat No Plumbing Extra Toilet Extra Sink Separate Shower Ceramic Tile Wains Ceramic Tile Wains Ceramic Tub Alcove Vent Fan  (14) Water/Sewer  Public Water 1 Public Sewer 1 Water Well 1000 Gal Septic 2000 Gal Septic Lump Sum Items: | 3 Fixture Bath (14) Water/Sewer Public Sewer Well, 100 Feet (15) Built-Ins & Fir Appliance Allowanc Fireplace: Prefab Fireplace: Direct- (16) Porches WCP (1 Story), St (16) Deck/Balcony Treated Wood, Stand                                        | Foundation Rate Basement 78.29 stments n Finish Door(s) farch Board of F  eplaces e 1 Story Vented Gas andard ard ard /Comb.%Good= 90/100/10                                                                                                                                                                             | Bsmnt-Adj Heat-Ad 9 0.00                                                                                      | j Size 1223 Size 800 1 1 1 1 1 28 360 616 .Cost =                                                                                                                                          | Cost<br>95,749<br>Cost<br>9,160<br>775<br>760<br>2,400<br>1,162<br>2,700<br>1,915<br>2,200<br>1,200<br>1,422<br>2,336<br>3,776<br>155,940<br>218,316 |