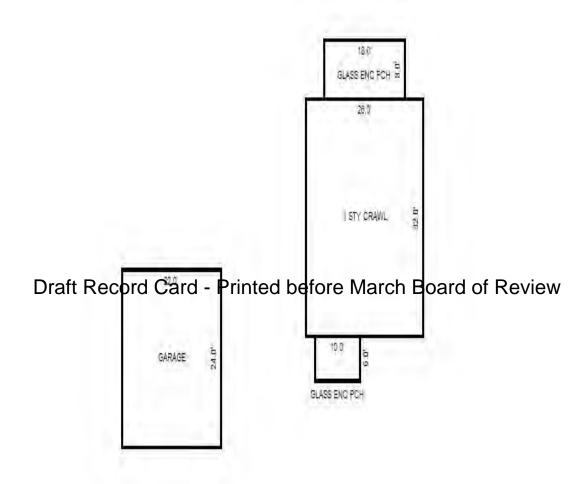

<sup>\*\*\*</sup> Information herein deemed reliable but not guaranteed\*\*\*

Skietos nu Area IV

| Parcel Number: 009-460-00                              | 2-00            | Jurisdictic                             | on: LAKE TOWN                                   | ISHIP                       | (             | County: Missaukee                                                  |                             | Printed                                 | on             | 01/19/2017                  |
|--------------------------------------------------------|-----------------|-----------------------------------------|-------------------------------------------------|-----------------------------|---------------|--------------------------------------------------------------------|-----------------------------|-----------------------------------------|----------------|-----------------------------|
| Grantor                                                | Grantee         |                                         | Sale<br>Price                                   | Sale<br>Date                | Inst.<br>Type | Terms of Sale                                                      | Libe<br>& Pa                |                                         | Verified<br>By | Prcnt.<br>Trans.            |
| REINHARDT NED & DEB & QUI                              | REINHARDT NED & | DEB & QUI                               | 0                                               | 04/08/2013                  | WD            | RELATED PARTY                                                      | 2013                        | 3-01349 WD                              | PTA            | 0.0                         |
| DEBOER ALFRED G & DORIS E                              | REINHARDT NED J | & DEBORAH                               | 365,000                                         | 04/19/2004                  | WD            | Arms Length                                                        | 04-0                        | )/1627                                  |                | 100.0                       |
| Property Address                                       |                 | Class: 401                              | RESIDENTIAL-                                    | I Zoning:                   | Bui           | lding Permit(s)                                                    | D                           | ate Num                                 | ber S          | tatus                       |
| 6600 W LAKEVIEW DR                                     |                 | School: LA                              | KE CITY - 570                                   | 20                          |               |                                                                    |                             |                                         |                |                             |
|                                                        |                 | P.R.E. 0                                | %                                               |                             |               |                                                                    |                             |                                         |                |                             |
| Owner's Name/Address                                   |                 | MAP #:                                  |                                                 |                             |               |                                                                    |                             |                                         |                |                             |
| REINHARDT NED & DEB & QUIC<br>P O BOX 205              | SLEY TRUST      | 2017 Es                                 | t TCV 354,417                                   | TCV/TFA: 3                  | 305.53        |                                                                    |                             |                                         |                |                             |
| BIRCH RUN MI 48415                                     |                 | X Improve                               | d Vacant                                        | Land Va                     | lue Estima    | ates for Land Tabl                                                 | le Res10.LAKE               | MISSAUKEE S                             | SOUTH SHORE AR | EAS                         |
| Tax Description                                        |                 | Public<br>Improved<br>Dirt Ro<br>Gravel | ad                                              | Descrip<br>GROUP B<br>110 A | 2200 1        | * E<br>ontage Depth Fro<br>110.00 90.00 0.82<br>nt Feet, 0.23 Tota | 211 1.0000 22               | ite %Adj. Re<br>200 100<br>etal Est. La |                | Value<br>198,705<br>198,705 |
| . SEC 12 T22N R8W LOTS 2 8                             | 31 MISSAUKEE    | X Paved R                               |                                                 |                             |               | Cost Estimates                                                     |                             |                                         |                |                             |
| HEIGHTS 2. Comments/Influences                         |                 | Storm S<br>Sidewal                      |                                                 | Descrip                     |               | COSC ESCIMACES                                                     | Rate Coun                   | ıtyMult. Si                             | ze %Good C     | ash Value                   |
|                                                        | D               | Standar                                 | ord Card dutilities ound Utils.  The phy of ped |                             | IMPROVE 10    | Total Estimated I                                                  | 1000.00 1<br>Cand Improveme | nts True Ca                             | ).5 95         | ash Value<br>475<br>475     |
|                                                        |                 | Flood P                                 |                                                 | Year                        | Land<br>Valu  | -                                                                  | Assessed<br>Value           |                                         |                |                             |
|                                                        |                 | Who Wh                                  | en What                                         | 2017                        | 99,40         | 77,800                                                             | 177,200                     |                                         |                | 130,075C                    |
| The Equalities Commission                              | (a) 1000 2000   | TPC 04/06/                              | 2012 INSPECTE                                   |                             | 84,60         | ·                                                                  | 159,100                     |                                         |                | 128,915C                    |
| The Equalizer. Copyright<br>Licensed To: Township of I |                 |                                         |                                                 | 2015                        | 99,00         | ·                                                                  | 169,700                     |                                         |                | 128,530C                    |
| Missaukee, Michigan                                    |                 |                                         |                                                 | 2014                        | 99,00         | 0 62,100                                                           | 161,100                     |                                         |                | 126,506C                    |

<sup>\*\*\*</sup> Information herein deemed reliable but not guaranteed\*\*\*

Residential Building 1 of 1 Parcel Number: 009-460-002-00 Printed on 01/19/2017

| Building Type                                                                                                                                                                                                                                                      | (3) Roof (cont.)                                                                                                                                                                                                                                                                | (11) Heating/Cooling                                                                                                                                                                                                         | (15) Built-ins                                                                                                                                                                                                                                                                   | (15) Fireplaces                                                                                                                                                                                                                                                                                                                                                                                                                                                                                                                                                                                                                                                                                                                                                                                                                                                                                                                                                                                                                                                                                                                                                                                                                                                                                                                                                                                                                                                                                                                                                                                                                                                                                                                                                                                                                                                                                                                                                                                                                                                                                                               | (16) Porches/Decks                                                                                                           | (17) Garage                                                                                                                                                                                                                                                     |
|--------------------------------------------------------------------------------------------------------------------------------------------------------------------------------------------------------------------------------------------------------------------|---------------------------------------------------------------------------------------------------------------------------------------------------------------------------------------------------------------------------------------------------------------------------------|------------------------------------------------------------------------------------------------------------------------------------------------------------------------------------------------------------------------------|----------------------------------------------------------------------------------------------------------------------------------------------------------------------------------------------------------------------------------------------------------------------------------|-------------------------------------------------------------------------------------------------------------------------------------------------------------------------------------------------------------------------------------------------------------------------------------------------------------------------------------------------------------------------------------------------------------------------------------------------------------------------------------------------------------------------------------------------------------------------------------------------------------------------------------------------------------------------------------------------------------------------------------------------------------------------------------------------------------------------------------------------------------------------------------------------------------------------------------------------------------------------------------------------------------------------------------------------------------------------------------------------------------------------------------------------------------------------------------------------------------------------------------------------------------------------------------------------------------------------------------------------------------------------------------------------------------------------------------------------------------------------------------------------------------------------------------------------------------------------------------------------------------------------------------------------------------------------------------------------------------------------------------------------------------------------------------------------------------------------------------------------------------------------------------------------------------------------------------------------------------------------------------------------------------------------------------------------------------------------------------------------------------------------------|------------------------------------------------------------------------------------------------------------------------------|-----------------------------------------------------------------------------------------------------------------------------------------------------------------------------------------------------------------------------------------------------------------|
| X Single Family Mobile Home Town Home Duplex A-Frame  X Wood Frame  Building Style: 1S  Yr Built Remodeled 1967 0  Condition for Age: Average Room List  Basement 1st Floor 2nd Floor 3 Bedrooms                                                                   | Eavestrough Insulation 0 Front Overhang 0 Other Overhang (4) Interior X Drywall Plaster Paneled Wood T&G Trim & Decoration Ex Ord X Min Size of Closets Lg Ord X Small Doors Solid X H.C. (5) Floors Kitchen: Other: Other:                                                     | X Gas Oil Elec. Wood Coal Steam  Forced Air w/o Ducts X Forced Air w/ Ducts Forced Hot Water Electric Baseboard Elec. Ceil. Radiant Radiant (in-floor) Electric Wall Heat Space Heater Wall/Floor Furnace Forced Heat & Cool | 1 Appliance Allow. Cook Top Dishwasher Garbage Disposal Bath Heater Vent Fan Hot Tub Unvented Hood Vented Hood Intercom Jacuzzi Tub Jacuzzi Tub Jacuzzi repl.Tub Oven Microwave Standard Range Self Clean Range Sauna Trash Compactor Central Vacuum Security System             | 1 Interior 1 Story Interior 2 Story 2nd/Same Stack Two Sided Exterior 1 Story Exterior 2 Story Prefab 1 Story Prefab 2 Story Heat Circulator Raised Hearth Wood Stove Direct-Vented Ga  Class: C +5 Effec. Age: 35 Floor Area: 1160 Total Base Cost: 123 Total Base New: 170 Total Depr Cost: 110 Estimated T.C.V: 155                                                                                                                                                                                                                                                                                                                                                                                                                                                                                                                                                                                                                                                                                                                                                                                                                                                                                                                                                                                                                                                                                                                                                                                                                                                                                                                                                                                                                                                                                                                                                                                                                                                                                                                                                                                                        | Area Type  312 WGEP (1 Story) 114 CPP 160 WCP (1 Story) 28 Treated Wood  CntyMult ,616 X 1.380 ,590 E.C.F. ,884 X 1.400 ,237 | Year Built: 1967 Car Capacity: Class: C Exterior: Siding Brick Ven.: 0 Stone Ven.: 0 Common Wall: Detache Foundation: 18 Inch Finished ?: Auto. Doors: 0 Mech. Doors: 1 Area: 440 % Good: 0 Storage Area: 0 No Conc. Floor: 0 Bsmnt Garage: Carport Area: Roof: |
| (1) Exterior  X Wood/Shingle Aluminum/Vinyl Brick  Insulation  (2) Windows  X Many X Large Avg. Few Small  X Wood Sash Metal Sash Vinyl Sash Double Hung Horiz. Slide  X Casement Double Glass Patio Doors Storms & Screens  (3) Roof  X Gable Gambrel Hip Gambrel | X Drywall  (7) Excavation  Basement: 0 S.F. Dr Crawl: 0 S.F. Slab: 0 S.F. Height to Joists: 0.0  (8) Basement  8 Conc. Block Poured Conc. Stone Treated Wood X Concrete Floor  (9) Basement Finish  560 Recreation SF Living SF 1 Walkout Doors No Floor SF  (10) Floor Support | Ex. X Ord. Min  No. of Elec. Outlets    Many   X   Ave.   Few                                                                                                                                                                | (13) Plumbing Average Fixture(s) 2 Fixture Bath (14) Water/Sewer Public Sewer Well, 100 Feet (15) Built-Ins & Fire Appliance Allowance Fireplace: Interior (16) Porches WGEP (1 Story), Sta CPP, Standard WCP (1 Story), Sta (16) Deck/Balcony Treated Wood, Standa (17) Garages | Basement 68.7 stments  Prinish Board of Full Ch Board of | Rate 8.25  Review 760.00 1600.00 1162.00 2700.00 1915.00 3250.00 27.39 14.52 23.55 13.68                                     | Size Cost 1160 79,692 Size Cost  240 1,980  560 6,412 1 775  1 760 1 1,600  1 1,162 1 2,700  1 1,915 1 3,250  312 8,546 114 1,655 160 3,768  28 383                                                                                                             |
| Flat Shed  X Asphalt Shingle  Chimney: Brick                                                                                                                                                                                                                       | Joists:<br>Unsupported Len:<br>Cntr.Sup:                                                                                                                                                                                                                                        | 1 Water Well 1000 Gal Septic 2000 Gal Septic Lump Sum Items:                                                                                                                                                                 | Base Cost<br>Mechanical Doors                                                                                                                                                                                                                                                    | /Comb.%Good= 65/100/1                                                                                                                                                                                                                                                                                                                                                                                                                                                                                                                                                                                                                                                                                                                                                                                                                                                                                                                                                                                                                                                                                                                                                                                                                                                                                                                                                                                                                                                                                                                                                                                                                                                                                                                                                                                                                                                                                                                                                                                                                                                                                                         | 19.70<br>350.00                                                                                                              | 440 8,668<br>1 350<br>.Cost = 110,884<br>: 1 = 155,237                                                                                                                                                                                                          |