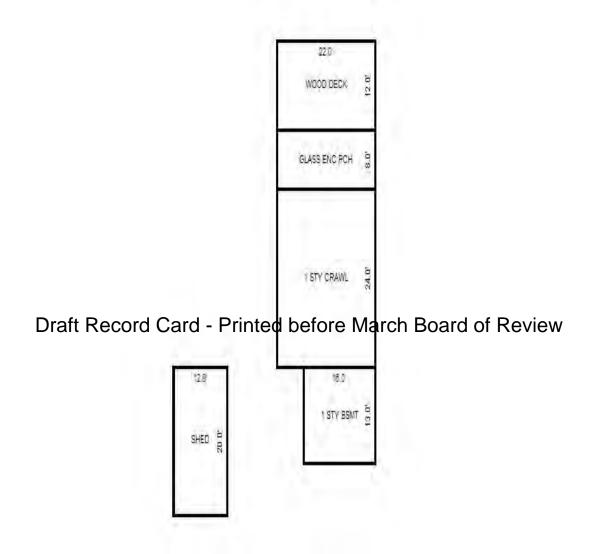

| Crawl Space 63.5 stments  larch Board of F eplaces e r 1 Story andard /Comb.%Good= 60/100/1 ed Items: ard 1.38 => /Comb.%Good= 71/100/1                                                                                                                                                                           | 5 -9.51 0.00 Rate 630.00 Review 2550.00 1415.00 3450.00 32.62 00/100/60.0, Depr 6.49 Cos                           | 528 28,533 Size Cost  1 630  1 1,025 1 2,550  1 1,415 1 3,450  176 5,741 46,834  264 1,713 t New = 2,364 .Cost = 1,679 Cost = 48,513                                                                            |

<sup>\*\*\*</sup> Information herein deemed reliable but not guaranteed\*\*\*



Sketch by Apex IV

| Parcel Number: 009-480-00