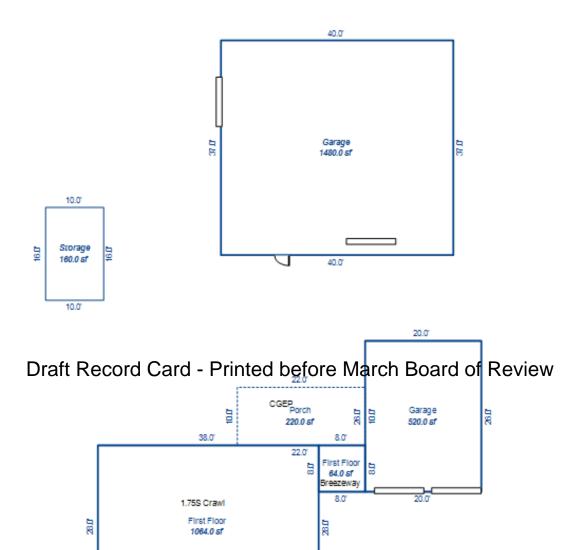

<sup>\*\*\*</sup> Information herein deemed reliable but not guaranteed\*\*\*

Residential Building 1 of 1 Parcel Number: 009-460-002-00 Printed on 01/19/2017

| Building Type                                                                                                                                                                                                                                                      | (3) Roof (cont.)                                                                                                                                                                                                                                                                | (11) Heating/Cooling                                                                                                                                                                                                         | (15) Built-ins                                                                                                                                                                                                                                                                   | (15) Fireplaces                                                                                                                                                                                                                                                                                                                                                                                                                                                                                                                                                                                                                                                                                                                                                                                                                                                                                                                                                                                                                                                                                                                                                                                                                                                                                                                                                                                                                                                                                                                                                                                                                                                                                                                                                                                                                                                                                                                                                                                                                                                                                                               | (16) Porches/Decks                                                                                                           | (17) Garage                                                                                                                                                                                                                                                     |
|--------------------------------------------------------------------------------------------------------------------------------------------------------------------------------------------------------------------------------------------------------------------|---------------------------------------------------------------------------------------------------------------------------------------------------------------------------------------------------------------------------------------------------------------------------------|------------------------------------------------------------------------------------------------------------------------------------------------------------------------------------------------------------------------------|----------------------------------------------------------------------------------------------------------------------------------------------------------------------------------------------------------------------------------------------------------------------------------|-------------------------------------------------------------------------------------------------------------------------------------------------------------------------------------------------------------------------------------------------------------------------------------------------------------------------------------------------------------------------------------------------------------------------------------------------------------------------------------------------------------------------------------------------------------------------------------------------------------------------------------------------------------------------------------------------------------------------------------------------------------------------------------------------------------------------------------------------------------------------------------------------------------------------------------------------------------------------------------------------------------------------------------------------------------------------------------------------------------------------------------------------------------------------------------------------------------------------------------------------------------------------------------------------------------------------------------------------------------------------------------------------------------------------------------------------------------------------------------------------------------------------------------------------------------------------------------------------------------------------------------------------------------------------------------------------------------------------------------------------------------------------------------------------------------------------------------------------------------------------------------------------------------------------------------------------------------------------------------------------------------------------------------------------------------------------------------------------------------------------------|------------------------------------------------------------------------------------------------------------------------------|-----------------------------------------------------------------------------------------------------------------------------------------------------------------------------------------------------------------------------------------------------------------|
| X Single Family Mobile Home Town Home Duplex A-Frame  X Wood Frame  Building Style: 1S  Yr Built Remodeled 1967 0  Condition for Age: Average Room List  Basement 1st Floor 2nd Floor 3 Bedrooms                                                                   | Eavestrough Insulation 0 Front Overhang 0 Other Overhang (4) Interior X Drywall Plaster Paneled Wood T&G Trim & Decoration Ex Ord X Min Size of Closets Lg Ord X Small Doors Solid X H.C. (5) Floors Kitchen: Other: Other:                                                     | X Gas Oil Elec. Wood Coal Steam  Forced Air w/o Ducts X Forced Air w/ Ducts Forced Hot Water Electric Baseboard Elec. Ceil. Radiant Radiant (in-floor) Electric Wall Heat Space Heater Wall/Floor Furnace Forced Heat & Cool | 1 Appliance Allow. Cook Top Dishwasher Garbage Disposal Bath Heater Vent Fan Hot Tub Unvented Hood Vented Hood Intercom Jacuzzi Tub Jacuzzi Tub Jacuzzi repl.Tub Oven Microwave Standard Range Self Clean Range Sauna Trash Compactor Central Vacuum Security System             | 1 Interior 1 Story Interior 2 Story 2nd/Same Stack Two Sided Exterior 1 Story Exterior 2 Story Prefab 1 Story Prefab 2 Story Heat Circulator Raised Hearth Wood Stove Direct-Vented Ga  Class: C +5 Effec. Age: 35 Floor Area: 1160 Total Base Cost: 123 Total Base New: 170 Total Depr Cost: 110 Estimated T.C.V: 155                                                                                                                                                                                                                                                                                                                                                                                                                                                                                                                                                                                                                                                                                                                                                                                                                                                                                                                                                                                                                                                                                                                                                                                                                                                                                                                                                                                                                                                                                                                                                                                                                                                                                                                                                                                                        | Area Type  312 WGEP (1 Story) 114 CPP 160 WCP (1 Story) 28 Treated Wood  CntyMult ,616 X 1.380 ,590 E.C.F. ,884 X 1.400 ,237 | Year Built: 1967 Car Capacity: Class: C Exterior: Siding Brick Ven.: 0 Stone Ven.: 0 Common Wall: Detache Foundation: 18 Inch Finished ?: Auto. Doors: 0 Mech. Doors: 1 Area: 440 % Good: 0 Storage Area: 0 No Conc. Floor: 0 Bsmnt Garage: Carport Area: Roof: |
| (1) Exterior  X Wood/Shingle Aluminum/Vinyl Brick  Insulation  (2) Windows  X Many X Large Avg. Few Small  X Wood Sash Metal Sash Vinyl Sash Double Hung Horiz. Slide  X Casement Double Glass Patio Doors Storms & Screens  (3) Roof  X Gable Gambrel Hip Gambrel | X Drywall  (7) Excavation  Basement: 0 S.F. Dr Crawl: 0 S.F. Slab: 0 S.F. Height to Joists: 0.0  (8) Basement  8 Conc. Block Poured Conc. Stone Treated Wood X Concrete Floor  (9) Basement Finish  560 Recreation SF Living SF 1 Walkout Doors No Floor SF  (10) Floor Support | Ex. X Ord. Min  No. of Elec. Outlets    Many   X   Ave.   Few                                                                                                                                                                | (13) Plumbing Average Fixture(s) 2 Fixture Bath (14) Water/Sewer Public Sewer Well, 100 Feet (15) Built-Ins & Fire Appliance Allowance Fireplace: Interior (16) Porches WGEP (1 Story), Sta CPP, Standard WCP (1 Story), Sta (16) Deck/Balcony Treated Wood, Standa (17) Garages | Basement 68.7 stments  Prinish Board of Full Ch Board of | Rate 8.25  Review 760.00 1600.00 1162.00 2700.00 1915.00 3250.00 27.39 14.52 23.55 13.68                                     | Size Cost 1160 79,692 Size Cost  240 1,980  560 6,412 1 775  1 760 1 1,600  1 1,162 1 2,700  1 1,915 1 3,250  312 8,546 114 1,655 160 3,768  28 383                                                                                                             |
| Flat Shed  X Asphalt Shingle  Chimney: Brick                                                                                                                                                                                                                       | Joists:<br>Unsupported Len:<br>Cntr.Sup:                                                                                                                                                                                                                                        | 1 Water Well 1000 Gal Septic 2000 Gal Septic Lump Sum Items:                                                                                                                                                                 | Base Cost<br>Mechanical Doors                                                                                                                                                                                                                                                    | /Comb.%Good= 65/100/1                                                                                                                                                                                                                                                                                                                                                                                                                                                                                                                                                                                                                                                                                                                                                                                                                                                                                                                                                                                                                                                                                                                                                                                                                                                                                                                                                                                                                                                                                                                                                                                                                                                                                                                                                                                                                                                                                                                                                                                                                                                                                                         | 19.70<br>350.00                                                                                                              | 440 8,668<br>1 350<br>.Cost = 110,884<br>: 1 = 155,237                                                                                                                                                                                                          |