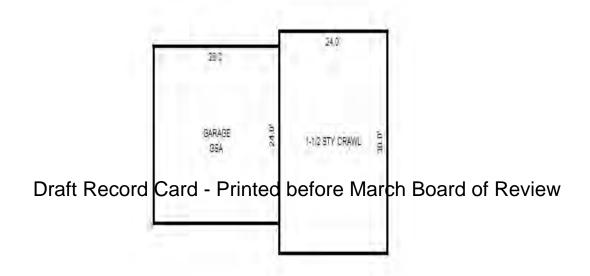

|

<sup>\*\*\*</sup> Information herein deemed reliable but not guaranteed\*\*\*



Skerch by Apes (VT)

| Parcel Number: 009-470                                                                                       | 0-092-00            | Jurisdictio                                         | on: LAKE TOW   | NSHIP        |                          | County: Missaukee                                  |                   | Printed on                        |              | 01/19/2017                           |
|--------------------------------------------------------------------------------------------------------------|---------------------|-----------------------------------------------------|----------------|--------------|--------------------------|----------------------------------------------------|-------------------|-----------------------------------|----------