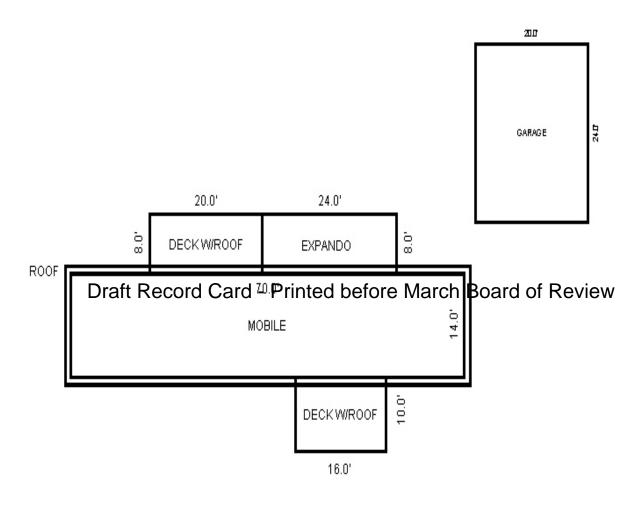

<sup>\*\*\*</sup> Information herein deemed reliable but not guaranteed\*\*\*

Residential Building 1 of 1 Parcel Number: 009-460-003-00 Printed on 01/19/2017

| Building Type                                                                                                                                                                                                                                                                                                                                                | (3) Roof (cont.)                                                                                                                                                                                                                                                         | (11) Heating/Cooling                                                                                                                                                                                                                                                                                                                                                                                                           | (15) Built-ins                                                                                                                                                                                                                                       | (15) Fireplaces                                                                                                                                                                                                                                                                                                          | (16) Porches/Decks                                                                                            | (17) Garag                                                                                                                                                                                 | ge                                                                                                                                                   |
|--------------------------------------------------------------------------------------------------------------------------------------------------------------------------------------------------------------------------------------------------------------------------------------------------------------------------------------------------------------|--------------------------------------------------------------------------------------------------------------------------------------------------------------------------------------------------------------------------------------------------------------------------|--------------------------------------------------------------------------------------------------------------------------------------------------------------------------------------------------------------------------------------------------------------------------------------------------------------------------------------------------------------------------------------------------------------------------------|------------------------------------------------------------------------------------------------------------------------------------------------------------------------------------------------------------------------------------------------------|--------------------------------------------------------------------------------------------------------------------------------------------------------------------------------------------------------------------------------------------------------------------------------------------------------------------------|---------------------------------------------------------------------------------------------------------------|--------------------------------------------------------------------------------------------------------------------------------------------------------------------------------------------|------------------------------------------------------------------------------------------------------------------------------------------------------|
| X Single Family Mobile Home Town Home Duplex A-Frame  X Wood Frame  Building Style: 1.25S  Yr Built Remodeled 2003  Condition for Age: Average  Room List  Basement 1st Floor 2nd Floor                                                                                                                                                                      | Eavestrough Insulation 0 Front Overhang 0 Other Overhang (4) Interior  X Drywall Plaster Paneled Wood T&G  Trim & Decoration  Ex X Ord Min Size of Closets  Lg X Ord Small Doors Solid X H.C. (5) Floors  Kitchen: Other:                                                | X Gas Oil Elec. Wood Coal Steam Forced Air w/o Ducts X Forced Air w/ Ducts Forced Hot Water Electric Baseboard Elec. Ceil. Radiant Radiant (in-floor) Electric Wall Heat Space Heater Wall/Floor Furnace Forced Heat & Cool                                                                                                                                                                                                    | 1 Appliance Allow. Cook Top Dishwasher Garbage Disposal Bath Heater Vent Fan Hot Tub Unvented Hood Vented Hood Intercom Jacuzzi Tub Jacuzzi Tub Jacuzzi repl.Tub Oven Microwave Standard Range Self Clean Range Sauna Trash Compactor Central Vacuum | Interior 1 Story Interior 2 Story 2nd/Same Stack Two Sided Exterior 1 Story Exterior 2 Story 1 Prefab 1 Story Prefab 2 Story Heat Circulator Raised Hearth Wood Stove 1 Direct-Vented Ga  Class: C +5 Effec. Age: 10 Floor Area: 1529 Total Base Cost: 125 Total Base New: 173 Total Depr Cost: 155 Estimated T.C.V: 218 | Area Type  28 WCP (1 Story) 360 Treated Wood 616 Treated Wood  CntyMult ,556 X 1.380 ,267 E.C.F. ,940 X 1.400 | Year Built Car Capacit Class: Exterior: Brick Ven. Stone Ven. Common Wall Foundation Finished? Auto. Doors Mech. Doors Area: % Good: Storage Are No Conc. F: Bsmnt Garag Carport Are Roof: | tty:  : : : : : : : : : : : : : : : : :                                                                                                              |
| 2nd Floor   Bedrooms   (1) Exterior   Wood/Shingle   Aluminum/Vinyl   Brick   Insulation   (2) Windows   X Avg.   X Avg.   Few   X Avg.   Small   Wood Sash   Metal Sash   X Vinyl Sash   X Double Hung   Horiz. Slide   Casement   Double Glass   Patio Doors   Storms & Screens   (3) Roof   X Gable   Hip   Mansard   Shed   X Asphalt Shingle   Chimney: | (6) Ceilings  X Drywall  (7) Excavation  Basement: 0 S.F. Dra Crawl: 0 S.F. Slab: 0 S.F. Height to Joists: 0.0  (8) Basement  Conc. Block Poured Conc. Stone Treated Wood X Concrete Floor  (9) Basement Finish  800 Recreation SF Living SF 1 Walkout Doors No Floor SF | No./Qual. of Fixtures  Ex. Ord. X Min  No. of Elec. Outlets  Many Ave. X Few  (13) Plumbing  2 3 Fixture Bath 2 Fixture Bath 2 Fixture Bath Softener, Auto Softener, Manual Solar Water Heat No Plumbing Extra Toilet Extra Sink Separate Shower Ceramic Tile Wains Ceramic Tile Wains Ceramic Tub Alcove Vent Fan  (14) Water/Sewer  Public Water 1 Public Sewer 1 Water Well 1000 Gal Septic 2000 Gal Septic Lump Sum Items: | 3 Fixture Bath (14) Water/Sewer Public Sewer Well, 100 Feet (15) Built-Ins & Fir Appliance Allowanc Fireplace: Prefab Fireplace: Direct- (16) Porches WCP (1 Story), St (16) Deck/Balcony Treated Wood, Stand                                        | Foundation Rate Basement 78.29 stments n Finish Door(s) farch Board of F  eplaces e 1 Story Vented Gas andard ard ard /Comb.%Good= 90/100/10                                                                                                                                                                             | Bsmnt-Adj Heat-Ad 9 0.00                                                                                      | j Size 1223 Size 800 1 1 1 1 1 28 360 616 .Cost =                                                                                                                                          | Cost<br>95,749<br>Cost<br>9,160<br>775<br>760<br>2,400<br>1,162<br>2,700<br>1,915<br>2,200<br>1,200<br>1,422<br>2,336<br>3,776<br>155,940<br>218,316 |