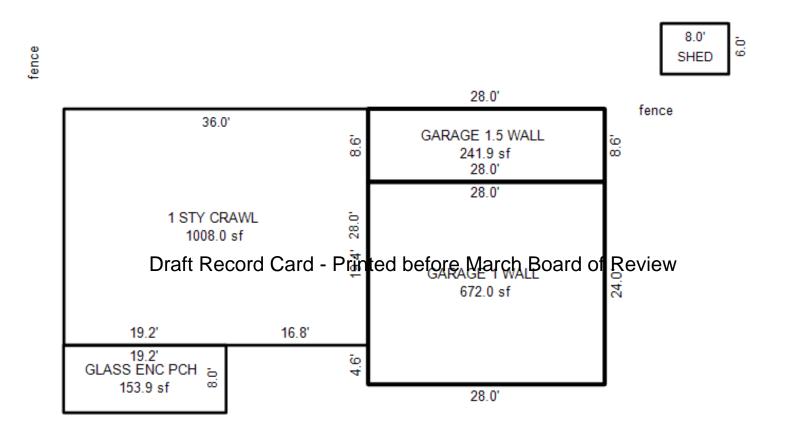

<sup>\*\*\*</sup> Information herein deemed reliable but not guaranteed\*\*\*

Residential Building 1 of 1 Parcel Number: 009-460-002-00 Printed on 01/19/2017

| Building Type                                                                                                                                                                                                                                                      | (3) Roof (cont.)                                                                                                                                                                                                                                                                | (11) Heating/Cooling                                                                                                                                                                                                         | (15) Built-ins                                                                                                                                                                                                                                                                   | (15) Fireplaces                                                                                                                                                                                                                                                                                                                                                                                                                                                                                                                                                                                                                                                                                                                                                                                                                                                                                                                                                                                                                                                                                                                                                                                                                                                                                                                                                                                                                                                                                                                                                                                                                                                                                                                                                                                                                                                                                                                                                                                                                                                                                                               | (16) Porches/Decks                                                                                                           | (17) Garage                                                                                                                                                                                                                                                     |
|--------------------------------------------------------------------------------------------------------------------------------------------------------------------------------------------------------------------------------------------------------------------|---------------------------------------------------------------------------------------------------------------------------------------------------------------------------------------------------------------------------------------------------------------------------------|------------------------------------------------------------------------------------------------------------------------------------------------------------------------------------------------------------------------------|----------------------------------------------------------------------------------------------------------------------------------------------------------------------------------------------------------------------------------------------------------------------------------|-------------------------------------------------------------------------------------------------------------------------------------------------------------------------------------------------------------------------------------------------------------------------------------------------------------------------------------------------------------------------------------------------------------------------------------------------------------------------------------------------------------------------------------------------------------------------------------------------------------------------------------------------------------------------------------------------------------------------------------------------------------------------------------------------------------------------------------------------------------------------------------------------------------------------------------------------------------------------------------------------------------------------------------------------------------------------------------------------------------------------------------------------------------------------------------------------------------------------------------------------------------------------------------------------------------------------------------------------------------------------------------------------------------------------------------------------------------------------------------------------------------------------------------------------------------------------------------------------------------------------------------------------------------------------------------------------------------------------------------------------------------------------------------------------------------------------------------------------------------------------------------------------------------------------------------------------------------------------------------------------------------------------------------------------------------------------------------------------------------------------------|------------------------------------------------------------------------------------------------------------------------------|-----------------------------------------------------------------------------------------------------------------------------------------------------------------------------------------------------------------------------------------------------------------|
| X Single Family Mobile Home Town Home Duplex A-Frame  X Wood Frame  Building Style: 1S  Yr Built Remodeled 1967 0  Condition for Age: Average Room List  Basement 1st Floor 2nd Floor 3 Bedrooms                                                                   | Eavestrough Insulation 0 Front Overhang 0 Other Overhang (4) Interior X Drywall Plaster Paneled Wood T&G Trim & Decoration Ex Ord X Min Size of Closets Lg Ord X Small Doors Solid X H.C. (5) Floors Kitchen: Other: Other:                                                     | X Gas Oil Elec. Wood Coal Steam  Forced Air w/o Ducts X Forced Air w/ Ducts Forced Hot Water Electric Baseboard Elec. Ceil. Radiant Radiant (in-floor) Electric Wall Heat Space Heater Wall/Floor Furnace Forced Heat & Cool | 1 Appliance Allow. Cook Top Dishwasher Garbage Disposal Bath Heater Vent Fan Hot Tub Unvented Hood Vented Hood Intercom Jacuzzi Tub Jacuzzi Tub Jacuzzi repl.Tub Oven Microwave Standard Range Self Clean Range Sauna Trash Compactor Central Vacuum Security System             | 1 Interior 1 Story Interior 2 Story 2nd/Same Stack Two Sided Exterior 1 Story Exterior 2 Story Prefab 1 Story Prefab 2 Story Heat Circulator Raised Hearth Wood Stove Direct-Vented Ga  Class: C +5 Effec. Age: 35 Floor Area: 1160 Total Base Cost: 123 Total Base New: 170 Total Depr Cost: 110 Estimated T.C.V: 155                                                                                                                                                                                                                                                                                                                                                                                                                                                                                                                                                                                                                                                                                                                                                                                                                                                                                                                                                                                                                                                                                                                                                                                                                                                                                                                                                                                                                                                                                                                                                                                                                                                                                                                                                                                                        | Area Type  312 WGEP (1 Story) 114 CPP 160 WCP (1 Story) 28 Treated Wood  CntyMult ,616 X 1.380 ,590 E.C.F. ,884 X 1.400 ,237 | Year Built: 1967 Car Capacity: Class: C Exterior: Siding Brick Ven.: 0 Stone Ven.: 0 Common Wall: Detache Foundation: 18 Inch Finished ?: Auto. Doors: 0 Mech. Doors: 1 Area: 440 % Good: 0 Storage Area: 0 No Conc. Floor: 0 Bsmnt Garage: Carport Area: Roof: |
| (1) Exterior  X Wood/Shingle Aluminum/Vinyl Brick  Insulation  (2) Windows  X Many X Large Avg. Few Small  X Wood Sash Metal Sash Vinyl Sash Double Hung Horiz. Slide  X Casement Double Glass Patio Doors Storms & Screens  (3) Roof  X Gable Gambrel Hip Gambrel | X Drywall  (7) Excavation  Basement: 0 S.F. Dr Crawl: 0 S.F. Slab: 0 S.F. Height to Joists: 0.0  (8) Basement  8 Conc. Block Poured Conc. Stone Treated Wood X Concrete Floor  (9) Basement Finish  560 Recreation SF Living SF 1 Walkout Doors No Floor SF  (10) Floor Support | Ex. X Ord. Min  No. of Elec. Outlets    Many   X   Ave.   Few                                                                                                                                                                | (13) Plumbing Average Fixture(s) 2 Fixture Bath (14) Water/Sewer Public Sewer Well, 100 Feet (15) Built-Ins & Fire Appliance Allowance Fireplace: Interior (16) Porches WGEP (1 Story), Sta CPP, Standard WCP (1 Story), Sta (16) Deck/Balcony Treated Wood, Standa (17) Garages | Basement 68.7 stments  Prinish Board of Full Ch Board of | Rate 8.25  Review 760.00 1600.00 1162.00 2700.00 1915.00 3250.00 27.39 14.52 23.55 13.68                                     | Size Cost 1160 79,692 Size Cost  240 1,980  560 6,412 1 775  1 760 1 1,600  1 1,162 1 2,700  1 1,915 1 3,250  312 8,546 114 1,655 160 3,768  28 383                                                                                                             |
| Flat Shed  X Asphalt Shingle  Chimney: Brick                                                                                                                                                                                                                       | Joists:<br>Unsupported Len:<br>Cntr.Sup:                                                                                                                                                                                                                                        | 1 Water Well 1000 Gal Septic 2000 Gal Septic Lump Sum Items:                                                                                                                                                                 | Base Cost<br>Mechanical Doors                                                                                                                                                                                                                                                    | /Comb.%Good= 65/100/1                                                                                                                                                                                                                                                                                                                                                                                                                                                                                                                                                                                                                                                                                                                                                                                                                                                                                                                                                                                                                                                                                                                                                                                                                                                                                                                                                                                                                                                                                                                                                                                                                                                                                                                                                                                                                                                                                                                                                                                                                                                                                                         | 19.70<br>350.00                                                                                                              | 440 8,668<br>1 350<br>.Cost = 110,884<br>: 1 = 155,237                                                                                                                                                                                                          |