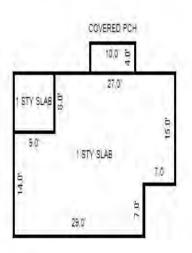

<sup>\*\*\*</sup> Information herein deemed reliable but not guaranteed\*\*\*

Residential Building 1 of 1 Parcel Number: 009-460-001-00 Printed on 01/19/2017

| Building Type                                                                                                                    | (3) Roof (cont.)                                                                                                                                      | (11) Heating/Cooling                                                                                                                                                                                                  | (15) Built-ins (15) Fireplaces                                                                                                                                                                                                                                                                                                                                                                                                                                                                                                                                                                                                                                                                                                                                                                                                                                                                                                                                                                                                                                                                                                                                                                                                                                                                                                                                                                                                                                                                                                                                                                                                                                                                                                                                                                                                                                                                                                                                                                                                                                                                                                 | (16) Porches/Decks            | (17) Garage                                                                                                                                                                 |
|----------------------------------------------------------------------------------------------------------------------------------|-------------------------------------------------------------------------------------------------------------------------------------------------------|-----------------------------------------------------------------------------------------------------------------------------------------------------------------------------------------------------------------------|--------------------------------------------------------------------------------------------------------------------------------------------------------------------------------------------------------------------------------------------------------------------------------------------------------------------------------------------------------------------------------------------------------------------------------------------------------------------------------------------------------------------------------------------------------------------------------------------------------------------------------------------------------------------------------------------------------------------------------------------------------------------------------------------------------------------------------------------------------------------------------------------------------------------------------------------------------------------------------------------------------------------------------------------------------------------------------------------------------------------------------------------------------------------------------------------------------------------------------------------------------------------------------------------------------------------------------------------------------------------------------------------------------------------------------------------------------------------------------------------------------------------------------------------------------------------------------------------------------------------------------------------------------------------------------------------------------------------------------------------------------------------------------------------------------------------------------------------------------------------------------------------------------------------------------------------------------------------------------------------------------------------------------------------------------------------------------------------------------------------------------|-------------------------------|-----------------------------------------------------------------------------------------------------------------------------------------------------------------------------|
| X Single Family Mobile Home Town Home Duplex A-Frame                                                                             | Eavestrough Insulation 0 Front Overhang 0 Other Overhang (4) Interior                                                                                 | X Gas Wood Coal Elec. Steam Forced Air w/o Ducts Forced Hot Water                                                                                                                                                     | Appliance Allow.  Cook Top Dishwasher Garbage Disposal Bath Heater Vent Fan  Interior 1 Story Interior 2 Story Two Sided Exterior 1 Story Exterior 2 Story Exterior 2 Story                                                                                                                                                                                                                                                                                                                                                                                                                                                                                                                                                                                                                                                                                                                                                                                                                                                                                                                                                                                                                                                                                                                                                                                                                                                                                                                                                                                                                                                                                                                                                                                                                                                                                                                                                                                                                                                                                                                                                    | Area Type 320 Treated Wood    | Year Built: 1984 Car Capacity: Class: D Exterior: Siding Brick Ven.: 0 Stone Ven.: 0                                                                                        |
| X Wood Frame  Building Style: 1S  Yr Built Remodeled 1973 0  Condition for Age: Average  Room List  Basement 1st Floor 2nd Floor | Drywall Plaster X Paneled Wood T&G  Trim & Decoration  Ex X Ord Min  Size of Closets  Lg X Ord Small  Doors Solid X H.C.  (5) Floors  Kitchen: Other: | Electric Baseboard Elec. Ceil. Radiant Radiant (in-floor) Electric Wall Heat Space Heater Wall/Floor Furnace Forced Heat & Cool Heat Pump No Heating/Cooling Central Air Wood Furnace  (12) Electric 200 Amps Service | Hot Tub Unvented Hood Vented Hood Intercom Jacuzzi Tub Jacuzzi Tub Jacuzzi repl.Tub Oven Microwave Standard Range Self Clean Range Sauna Trash Compactor Central Vacuum Security System  Prefab 1 Story Prefab 2 Story Heat Circulator Raised Hearth Wood Stove Direct-Vented Ga Class: CD Effec. Age: 40 Floor Area: 1428 Total Base Cost: 107,5 Total Base New: 148,4 Total Depr Cost: 89,05 Estimated T.C.V: 124,6                                                                                                                                                                                                                                                                                                                                                                                                                                                                                                                                                                                                                                                                                                                                                                                                                                                                                                                                                                                                                                                                                                                                                                                                                                                                                                                                                                                                                                                                                                                                                                                                                                                                                                          | 426 E.C.F.<br>55 X 1.400      | Common Wall: Detache Foundation: 18 Inch Finished ?: Auto. Doors: 0 Mech. Doors: 1 Area: 864 % Good: 0 Storage Area: 0 No Conc. Floor: 0  Bsmnt Garage: Carport Area: Roof: |
| Bedrooms   (1) Exterior   Wood/Shingle   X Aluminum/Vinyl   Brick   Insulation   (2) Windows                                     | (6) Ceilings  X Drywall  (7) Excavation  Basement: 0 S.F. Drawl: 0 S.F.                                                                               | No./Qual. of Fixtures  Ex. X Ord. Min  No. of Elec. Outlets  Many X Ave. Few  (13) Plumbing                                                                                                                           | Stories Exterior Foundation Rate Story Siding Basement 55.66 Other Additions/Adjustments (9) Basement Finish Basement Recreation Finish Walk out Basement Door(s) (13) Plumbing Office March Board of Recognition of Recognition Recogniti | 0.00 0.00 Rate 11.25 700.00   | j Size Cost<br>1428 79,482<br>Size Cost<br>700 7,875<br>1 700<br>1 630                                                                                                      |
| X Many Large<br>Avg. X Avg.<br>Few Small                                                                                         | Slab: 0 S.F. Height to Joists: 0.0  (8) Basement 8   Conc. Block                                                                                      | 1 3 Fixture Bath 1 2 Fixture Bath Softener, Auto Softener, Manual Solar Water Heat                                                                                                                                    | 2 Fixture Bath (14) Water/Sewer Public Sewer Well, 100 Feet (16) Deck/Balcony                                                                                                                                                                                                                                                                                                                                                                                                                                                                                                                                                                                                                                                                                                                                                                                                                                                                                                                                                                                                                                                                                                                                                                                                                                                                                                                                                                                                                                                                                                                                                                                                                                                                                                                                                                                                                                                                                                                                                                                                                                                  | 1325.00<br>1025.00<br>2550.00 | 1 1,325<br>1 1,025<br>1 2,550                                                                                                                                               |
| Wood Sash X Metal Sash Vinyl Sash X Double Hung Horiz. Slide Casement Double Glass Patio Doors X Storms & Screens                | Poured Conc. Stone Treated Wood X Concrete Floor  (9) Basement Finish  700 Recreation SF Living SF 1 Walkout Doors                                    | No Plumbing Extra Toilet Extra Sink Separate Shower Ceramic Tile Floor Ceramic Tile Wains Ceramic Tub Alcove Vent Fan                                                                                                 | Treated Wood, Standard (17) Garages Class:D Exterior: Siding Foundation: 18 D Base Cost Mechanical Doors Phy/Ab.Phy/Func/Econ/Comb.%Good= 60/100/100                                                                                                                                                                                                                                                                                                                                                                                                                                                                                                                                                                                                                                                                                                                                                                                                                                                                                                                                                                                                                                                                                                                                                                                                                                                                                                                                                                                                                                                                                                                                                                                                                                                                                                                                                                                                                                                                                                                                                                           | 13.46<br>325.00               | 320 2,013  864 11,629 1 325  Cost = 89,055 : 1 = 124,677                                                                                                                    |
| (3) Roof  X Gable Gambrel Hip Mansard Flat Shed  X Asphalt Shingle  Chimney: Metal                                               | No Floor SF                                                                                                                                           | (14) Water/Sewer  Public Water 1 Public Sewer 1 Water Well 1000 Gal Septic 2000 Gal Septic Lump Sum Items:                                                                                                            |                                                                                                                                                                                                                                                                                                                                                                                                                                                                                                                                                                                                                                                                                                                                                                                                                                                                                                                                                                                                                                                                                                                                                                                                                                                                                                                                                                                                                                                                                                                                                                                                                                                                                                                                                                                                                                                                                                                                                                                                                                                                                                                                |                               |                                                                                                                                                                             |