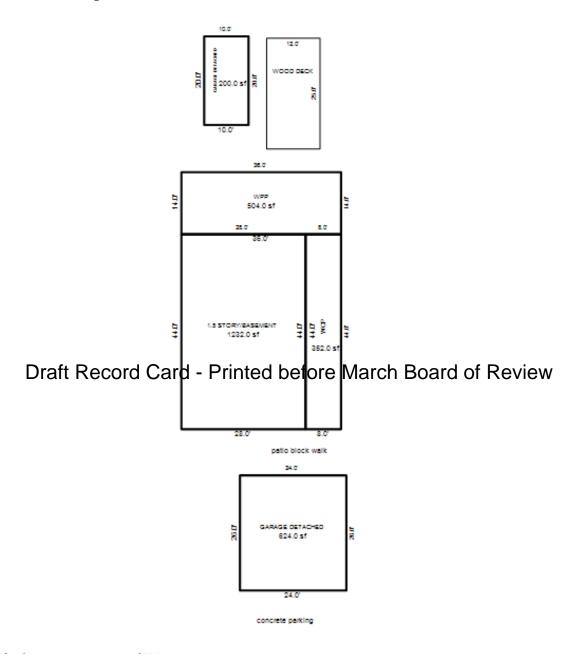

<sup>\*\*\*</sup> Information herein deemed reliable but not guaranteed\*\*\*

Residential Building 1 of 1 Parcel Number: 009-460-003-00 Printed on 01/19/2017

| Building Type                                                                                                                                                                                                                                                                                                                                                | (3) Roof (cont.)                                                                                                                                                                                                                                                         | (11) Heating/Cooling                                                                                                                                                                                                                                                                                                                                                                                                           | (15) Built-ins                                                                                                                                                                                                                                       | (15) Fireplaces                                                                                                                                                                                                                                                                                                          | (16) Porches/Decks                                                                                            | (17) Garag                                                                                                                                                                                 | ge                                                                                                                                                   |
|--------------------------------------------------------------------------------------------------------------------------------------------------------------------------------------------------------------------------------------------------------------------------------------------------------------------------------------------------------------|--------------------------------------------------------------------------------------------------------------------------------------------------------------------------------------------------------------------------------------------------------------------------|--------------------------------------------------------------------------------------------------------------------------------------------------------------------------------------------------------------------------------------------------------------------------------------------------------------------------------------------------------------------------------------------------------------------------------|------------------------------------------------------------------------------------------------------------------------------------------------------------------------------------------------------------------------------------------------------|--------------------------------------------------------------------------------------------------------------------------------------------------------------------------------------------------------------------------------------------------------------------------------------------------------------------------|---------------------------------------------------------------------------------------------------------------|--------------------------------------------------------------------------------------------------------------------------------------------------------------------------------------------|------------------------------------------------------------------------------------------------------------------------------------------------------|
| X Single Family Mobile Home Town Home Duplex A-Frame  X Wood Frame  Building Style: 1.25S  Yr Built Remodeled 2003  Condition for Age: Average  Room List  Basement 1st Floor 2nd Floor                                                                                                                                                                      | Eavestrough Insulation 0 Front Overhang 0 Other Overhang (4) Interior  X Drywall Plaster Paneled Wood T&G  Trim & Decoration  Ex X Ord Min Size of Closets  Lg X Ord Small Doors Solid X H.C. (5) Floors  Kitchen: Other:                                                | X Gas Oil Elec. Wood Coal Steam Forced Air w/o Ducts X Forced Air w/ Ducts Forced Hot Water Electric Baseboard Elec. Ceil. Radiant Radiant (in-floor) Electric Wall Heat Space Heater Wall/Floor Furnace Forced Heat & Cool                                                                                                                                                                                                    | 1 Appliance Allow. Cook Top Dishwasher Garbage Disposal Bath Heater Vent Fan Hot Tub Unvented Hood Vented Hood Intercom Jacuzzi Tub Jacuzzi Tub Jacuzzi repl.Tub Oven Microwave Standard Range Self Clean Range Sauna Trash Compactor Central Vacuum | Interior 1 Story Interior 2 Story 2nd/Same Stack Two Sided Exterior 1 Story Exterior 2 Story 1 Prefab 1 Story Prefab 2 Story Heat Circulator Raised Hearth Wood Stove 1 Direct-Vented Ga  Class: C +5 Effec. Age: 10 Floor Area: 1529 Total Base Cost: 125 Total Base New: 173 Total Depr Cost: 155 Estimated T.C.V: 218 | Area Type  28 WCP (1 Story) 360 Treated Wood 616 Treated Wood  CntyMult ,556 X 1.380 ,267 E.C.F. ,940 X 1.400 | Year Built Car Capacit Class: Exterior: Brick Ven. Stone Ven. Common Wall Foundation Finished? Auto. Doors Mech. Doors Area: % Good: Storage Are No Conc. F: Bsmnt Garag Carport Are Roof: | tty:  : : : : : : : : : : : : : : : : :                                                                                                              |
| 2nd Floor   Bedrooms   (1) Exterior   Wood/Shingle   Aluminum/Vinyl   Brick   Insulation   (2) Windows   X Avg.   X Avg.   Few   X Avg.   Small   Wood Sash   Metal Sash   X Vinyl Sash   X Double Hung   Horiz. Slide   Casement   Double Glass   Patio Doors   Storms & Screens   (3) Roof   X Gable   Hip   Mansard   Shed   X Asphalt Shingle   Chimney: | (6) Ceilings  X Drywall  (7) Excavation  Basement: 0 S.F. Dra Crawl: 0 S.F. Slab: 0 S.F. Height to Joists: 0.0  (8) Basement  Conc. Block Poured Conc. Stone Treated Wood X Concrete Floor  (9) Basement Finish  800 Recreation SF Living SF 1 Walkout Doors No Floor SF | No./Qual. of Fixtures  Ex. Ord. X Min  No. of Elec. Outlets  Many Ave. X Few  (13) Plumbing  2 3 Fixture Bath 2 Fixture Bath 2 Fixture Bath Softener, Auto Softener, Manual Solar Water Heat No Plumbing Extra Toilet Extra Sink Separate Shower Ceramic Tile Wains Ceramic Tile Wains Ceramic Tub Alcove Vent Fan  (14) Water/Sewer  Public Water 1 Public Sewer 1 Water Well 1000 Gal Septic 2000 Gal Septic Lump Sum Items: | 3 Fixture Bath (14) Water/Sewer Public Sewer Well, 100 Feet (15) Built-Ins & Fir Appliance Allowanc Fireplace: Prefab Fireplace: Direct- (16) Porches WCP (1 Story), St (16) Deck/Balcony Treated Wood, Stand                                        | Foundation Rate Basement 78.29 stments n Finish Door(s) farch Board of F  eplaces e 1 Story Vented Gas andard ard ard /Comb.%Good= 90/100/10                                                                                                                                                                             | Bsmnt-Adj Heat-Ad 9 0.00                                                                                      | j Size 1223 Size 800 1 1 1 1 1 28 360 616 .Cost =                                                                                                                                          | Cost<br>95,749<br>Cost<br>9,160<br>775<br>760<br>2,400<br>1,162<br>2,700<br>1,915<br>2,200<br>1,200<br>1,422<br>2,336<br>3,776<br>155,940<br>218,316 |