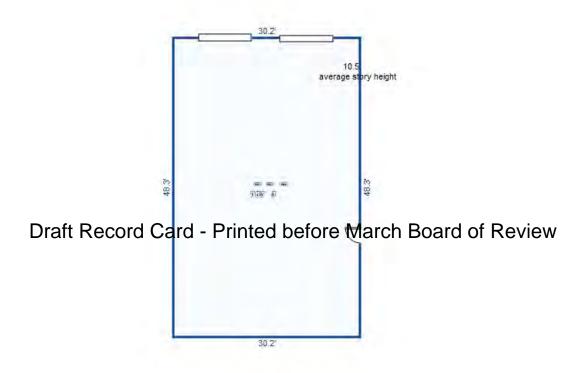

| Parcel Number: 009-460-001                                | 1-00                                                     | Jurisdiction                                                                                            | : LAKE TOWN             | SHIP           |                       | County: Missaukee                     |                        | Printed on                                                    |               | 01/19/2017         |
|-----------------------------------------------------------|----------------------------------------------------------|---------------------------------------------------------------------------------------------------------|-------------------------|----------------|-----------------------|---------------------------------------|------------------------|---------------------------------------------------------------|---------------|--------------------|
| Grantor                                                   | Grantee                                                  |                                                                                                         | Sale<br>Price           | Sale<br>Date   | Inst.<br>Type         | Terms of Sale                         | Libe<br>& Pa           |                                                               | rified        | Prcnt.<br>Trans.   |
|                                                           |                                                          |                                                                                                         |                         |                |                       |                                       |                        |                                                               |               |                    |
| Property Address                                          |                                                          | Class: 401                                                                                              | RESIDENTIAL-1           | Zoning:        | Bui                   | lding Permit(s)                       | Da                     | ate Number                                                    | st            | atus               |
| 6518 LAKEVIEW DR                                          |                                                          |                                                                                                         | E CITY - 5702           | 20             |                       |                                       |                        |                                                               |               |                    |
| Owner's Name/Address                                      |                                                          | P.R.E. 100%<br>MAP #:                                                                                   | 07/25/1994              |                |                       |                                       |                        |                                                               |               |                    |
| VANDERSTOW GARDNER E<br>6518 LAKEVIEW DR                  |                                                          | 2017 Est                                                                                                | TCV 275,196             |                |                       |                                       |                        |                                                               |               |                    |
| LAKE CITY MI 49651                                        |                                                          | X Improved Public Improvement                                                                           | Vacant                  |                |                       | *                                     | Factors *              | .LAKE MISSAUKEE SOUTH SHORE AREAS  * th Rate %Adj. Reason Va. |               |                    |
| Taxpayer's Name/Address VANDERSTOW GARDNER E              |                                                          | Dirt Road<br>Gravel R                                                                                   |                         |                | B 2200<br>Actual From | 75.00 97.00 0.9<br>nt Feet, 0.17 Tota |                        | 00 100<br>tal Est. Land                                       | Value =       | 149,094<br>149,094 |
| 6518 LAKEVIEW DR<br>LAKE CITY MI 49651                    | X Paved Roo<br>Storm Ser<br>Sidewalk<br>Water<br>X Sewer | Sewer lik Description Rate County D/W/P: 3.5 Concrete 3.20 1.0 Residential Local Cost Land Improvements |                         |                |                       |                                       |                        | %Good Ca                                                      | sh Value<br>0 |                    |
| Tax Description . SEC 12 T22N R8W LOT 1 MIS               | SSAUKEE HEIGHTS                                          | X Electric<br>X Gas                                                                                     |                         | Descri<br>LAND | ption IMPROVE 1       | 000                                   | Rate Coun<br>1000.00 1 | tyMult. Size .00 1.5                                          | 95            | sh Value<br>1,425  |
| 2. Comments/Influences                                    | D                                                        | Standard                                                                                                | Utilities und Utils.    | Printe         | d before              | Total Estimated :  March Boa          | rd of Revie            | W Cash                                                        | value =       | 1,425              |
|                                                           | At The Late                                              | Topograph<br>Site                                                                                       | ny of                   |                |                       |                                       |                        |                                                               |               |                    |
|                                                           |                                                          | Level X Rolling Low High Landscape Swamp Wooded Pond                                                    | ed                      |                |                       |                                       |                        |                                                               |               |                    |
|                                                           |                                                          | X Waterfrom<br>Ravine<br>Wetland                                                                        |                         | Voor           | Lon                   | d Duilding                            | Aggagad                | Doord of                                                      | Tribunal/     | Taxable            |
|                                                           |                                                          | Flood Pla                                                                                               |                         | Year           | Lan<br>Valu           | e Value                               | Value                  | Review                                                        | 1             | Value              |
|                                                           |                                                          | Who Whe                                                                                                 | n What<br>012 INSPECTEI | 2017           | 74,50<br>62,20        |                                       | 137,600                |                                                               |               | 104,8680           |
| The Equalizer. Copyright (<br>Licensed To: Township of La |                                                          | 110 01/00/2                                                                                             | OIZ INDEECIEL           | 2015           | 67,50                 | 0 57,300                              | 124,800                |                                                               |               | 103,6230           |
| Missaukee, Michigan                                       |                                                          |                                                                                                         |                         | 2014           | 67,50                 | 0 48,500                              | 116,000                |                                                               |               | 101,9920           |