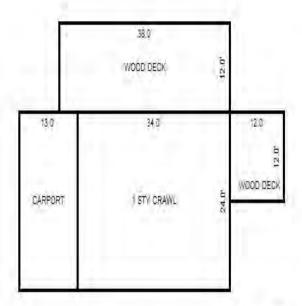

<sup>\*\*\*</sup> Information herein deemed reliable but not guaranteed\*\*\*

Residential Building 1 of 1 Parcel Number: 009-460-001-00 Printed on 01/19/2017

| Building Type                                                                                                                    | (3) Roof (cont.)                                                                                                                                      | (11) Heating/Cooling                                                                                                                                                                                                  | (15) Built-ins (15) Fireplaces                                                                                                                                                                                                                                                                                                                                                                                                                                                                                                                                                                                                                                                                                                                                                                                                                                                                                                                                                                                                                                                                                                                                                                                                                                                                                                                                                                                                                                                                                                                                                                                                                                                                                                                                                                                                                                                                                                                                                                                                                                                                                                 | (16) Porches/Decks            | (17) Garage                                                                                                                                                                 |
|----------------------------------------------------------------------------------------------------------------------------------|-------------------------------------------------------------------------------------------------------------------------------------------------------|-----------------------------------------------------------------------------------------------------------------------------------------------------------------------------------------------------------------------|--------------------------------------------------------------------------------------------------------------------------------------------------------------------------------------------------------------------------------------------------------------------------------------------------------------------------------------------------------------------------------------------------------------------------------------------------------------------------------------------------------------------------------------------------------------------------------------------------------------------------------------------------------------------------------------------------------------------------------------------------------------------------------------------------------------------------------------------------------------------------------------------------------------------------------------------------------------------------------------------------------------------------------------------------------------------------------------------------------------------------------------------------------------------------------------------------------------------------------------------------------------------------------------------------------------------------------------------------------------------------------------------------------------------------------------------------------------------------------------------------------------------------------------------------------------------------------------------------------------------------------------------------------------------------------------------------------------------------------------------------------------------------------------------------------------------------------------------------------------------------------------------------------------------------------------------------------------------------------------------------------------------------------------------------------------------------------------------------------------------------------|-------------------------------|-----------------------------------------------------------------------------------------------------------------------------------------------------------------------------|
| X Single Family Mobile Home Town Home Duplex A-Frame                                                                             | Eavestrough Insulation 0 Front Overhang 0 Other Overhang (4) Interior                                                                                 | X Gas Wood Coal Elec. Steam Forced Air w/o Ducts Forced Hot Water                                                                                                                                                     | Appliance Allow.  Cook Top Dishwasher Garbage Disposal Bath Heater Vent Fan  Interior 1 Story Interior 2 Story Two Sided Exterior 1 Story Exterior 2 Story Exterior 2 Story                                                                                                                                                                                                                                                                                                                                                                                                                                                                                                                                                                                                                                                                                                                                                                                                                                                                                                                                                                                                                                                                                                                                                                                                                                                                                                                                                                                                                                                                                                                                                                                                                                                                                                                                                                                                                                                                                                                                                    | Area Type 320 Treated Wood    | Year Built: 1984 Car Capacity: Class: D Exterior: Siding Brick Ven.: 0 Stone Ven.: 0                                                                                        |
| X Wood Frame  Building Style: 1S  Yr Built Remodeled 1973 0  Condition for Age: Average  Room List  Basement 1st Floor 2nd Floor | Drywall Plaster X Paneled Wood T&G  Trim & Decoration  Ex X Ord Min  Size of Closets  Lg X Ord Small  Doors Solid X H.C.  (5) Floors  Kitchen: Other: | Electric Baseboard Elec. Ceil. Radiant Radiant (in-floor) Electric Wall Heat Space Heater Wall/Floor Furnace Forced Heat & Cool Heat Pump No Heating/Cooling Central Air Wood Furnace  (12) Electric 200 Amps Service | Hot Tub Unvented Hood Vented Hood Intercom Jacuzzi Tub Jacuzzi Tub Jacuzzi repl.Tub Oven Microwave Standard Range Self Clean Range Sauna Trash Compactor Central Vacuum Security System  Prefab 1 Story Prefab 2 Story Heat Circulator Raised Hearth Wood Stove Direct-Vented Ga Class: CD Effec. Age: 40 Floor Area: 1428 Total Base Cost: 107,5 Total Base New: 148,4 Total Depr Cost: 89,05 Estimated T.C.V: 124,6                                                                                                                                                                                                                                                                                                                                                                                                                                                                                                                                                                                                                                                                                                                                                                                                                                                                                                                                                                                                                                                                                                                                                                                                                                                                                                                                                                                                                                                                                                                                                                                                                                                                                                          | 426 E.C.F.<br>55 X 1.400      | Common Wall: Detache Foundation: 18 Inch Finished ?: Auto. Doors: 0 Mech. Doors: 1 Area: 864 % Good: 0 Storage Area: 0 No Conc. Floor: 0  Bsmnt Garage: Carport Area: Roof: |
| Bedrooms   (1) Exterior   Wood/Shingle   X Aluminum/Vinyl   Brick   Insulation   (2) Windows                                     | (6) Ceilings  X Drywall  (7) Excavation  Basement: 0 S.F. Drawl: 0 S.F.                                                                               | No./Qual. of Fixtures  Ex. X Ord. Min  No. of Elec. Outlets  Many X Ave. Few  (13) Plumbing                                                                                                                           | Stories Exterior Foundation Rate Story Siding Basement 55.66 Other Additions/Adjustments (9) Basement Finish Basement Recreation Finish Walk out Basement Door(s) (13) Plumbing Office March Board of Recognition of Recognition Recogniti | 0.00 0.00 Rate 11.25 700.00   | j Size Cost<br>1428 79,482<br>Size Cost<br>700 7,875<br>1 700<br>1 630                                                                                                      |
| X Many Large<br>Avg. X Avg.<br>Few Small                                                                                         | Slab: 0 S.F. Height to Joists: 0.0  (8) Basement 8   Conc. Block                                                                                      | 1 3 Fixture Bath 1 2 Fixture Bath Softener, Auto Softener, Manual Solar Water Heat                                                                                                                                    | 2 Fixture Bath (14) Water/Sewer Public Sewer Well, 100 Feet (16) Deck/Balcony                                                                                                                                                                                                                                                                                                                                                                                                                                                                                                                                                                                                                                                                                                                                                                                                                                                                                                                                                                                                                                                                                                                                                                                                                                                                                                                                                                                                                                                                                                                                                                                                                                                                                                                                                                                                                                                                                                                                                                                                                                                  | 1325.00<br>1025.00<br>2550.00 | 1 1,325<br>1 1,025<br>1 2,550                                                                                                                                               |
| Wood Sash X Metal Sash Vinyl Sash X Double Hung Horiz. Slide Casement Double Glass Patio Doors X Storms & Screens                | Poured Conc. Stone Treated Wood X Concrete Floor  (9) Basement Finish  700 Recreation SF Living SF 1 Walkout Doors                                    | No Plumbing Extra Toilet Extra Sink Separate Shower Ceramic Tile Floor Ceramic Tile Wains Ceramic Tub Alcove Vent Fan                                                                                                 | Treated Wood, Standard (17) Garages Class:D Exterior: Siding Foundation: 18 D Base Cost Mechanical Doors Phy/Ab.Phy/Func/Econ/Comb.%Good= 60/100/100                                                                                                                                                                                                                                                                                                                                                                                                                                                                                                                                                                                                                                                                                                                                                                                                                                                                                                                                                                                                                                                                                                                                                                                                                                                                                                                                                                                                                                                                                                                                                                                                                                                                                                                                                                                                                                                                                                                                                                           | 13.46<br>325.00               | 320 2,013  864 11,629 1 325  Cost = 89,055 : 1 = 124,677                                                                                                                    |
| (3) Roof  X Gable Gambrel Hip Mansard Flat Shed  X Asphalt Shingle  Chimney: Metal                                               | No Floor SF                                                                                                                                           | (14) Water/Sewer  Public Water 1 Public Sewer 1 Water Well 1000 Gal Septic 2000 Gal Septic Lump Sum Items:                                                                                                            |                                                                                                                                                                                                                                                                                                                                                                                                                                                                                                                                                                                                                                                                                                                                                                                                                                                                                                                                                                                                                                                                                                                                                                                                                                                                                                                                                                                                                                                                                                                                                                                                                                                                                                                                                                                                                                                                                                                                                                                                                                                                                                                                |                               |                                                                                                                                                                             |