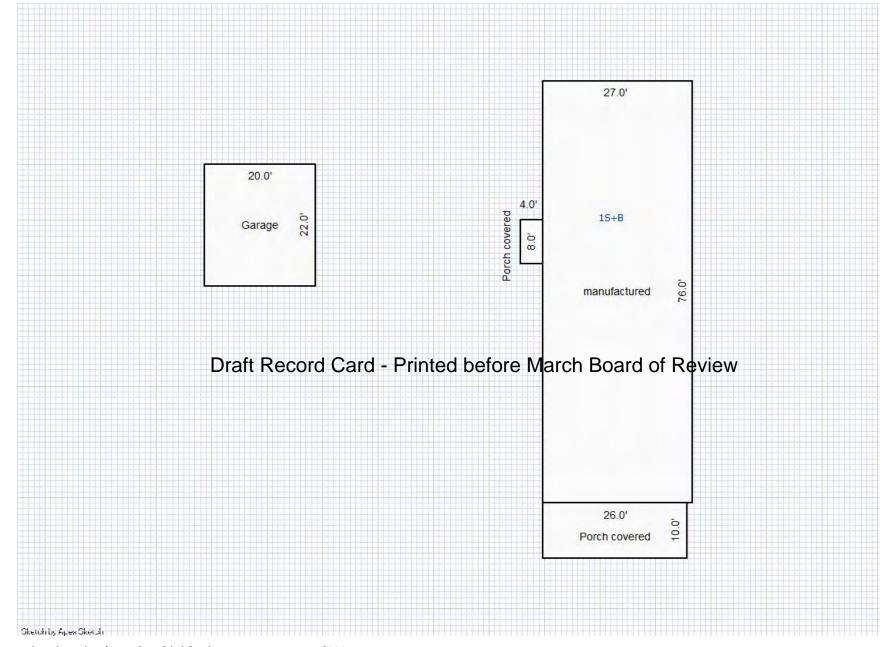

<sup>\*\*\*</sup> Information herein deemed reliable but not guaranteed\*\*\*

Residential Building 1 of 1 Parcel Number: 009-460-003-00 Printed on 01/19/2017

| Building Type                                                                                                                                                                                                                                                                                                                                                | (3) Roof (cont.)                                                                                                                                                                                                                                                         | (11) Heating/Cooling                                                                                                                                                                                                                                                                                                                                                                                                           | (15) Built-ins                                                                                                                                                                                                                                       | (15) Fireplaces                                                                                                                                                                                                                                                                                                          | (16) Porches/Decks                                                                                            | (17) Garag                                                                                                                                                                                 | ge                                                                                                                                                   |
|--------------------------------------------------------------------------------------------------------------------------------------------------------------------------------------------------------------------------------------------------------------------------------------------------------------------------------------------------------------|--------------------------------------------------------------------------------------------------------------------------------------------------------------------------------------------------------------------------------------------------------------------------|--------------------------------------------------------------------------------------------------------------------------------------------------------------------------------------------------------------------------------------------------------------------------------------------------------------------------------------------------------------------------------------------------------------------------------|------------------------------------------------------------------------------------------------------------------------------------------------------------------------------------------------------------------------------------------------------|--------------------------------------------------------------------------------------------------------------------------------------------------------------------------------------------------------------------------------------------------------------------------------------------------------------------------|---------------------------------------------------------------------------------------------------------------|--------------------------------------------------------------------------------------------------------------------------------------------------------------------------------------------|------------------------------------------------------------------------------------------------------------------------------------------------------|
| X Single Family Mobile Home Town Home Duplex A-Frame  X Wood Frame  Building Style: 1.25S  Yr Built Remodeled 2003  Condition for Age: Average  Room List  Basement 1st Floor 2nd Floor                                                                                                                                                                      | Eavestrough Insulation 0 Front Overhang 0 Other Overhang (4) Interior  X Drywall Plaster Paneled Wood T&G  Trim & Decoration  Ex X Ord Min Size of Closets  Lg X Ord Small Doors Solid X H.C. (5) Floors  Kitchen: Other:                                                | X Gas Oil Elec. Wood Coal Steam Forced Air w/o Ducts X Forced Air w/ Ducts Forced Hot Water Electric Baseboard Elec. Ceil. Radiant Radiant (in-floor) Electric Wall Heat Space Heater Wall/Floor Furnace Forced Heat & Cool                                                                                                                                                                                                    | 1 Appliance Allow. Cook Top Dishwasher Garbage Disposal Bath Heater Vent Fan Hot Tub Unvented Hood Vented Hood Intercom Jacuzzi Tub Jacuzzi Tub Jacuzzi repl.Tub Oven Microwave Standard Range Self Clean Range Sauna Trash Compactor Central Vacuum | Interior 1 Story Interior 2 Story 2nd/Same Stack Two Sided Exterior 1 Story Exterior 2 Story 1 Prefab 1 Story Prefab 2 Story Heat Circulator Raised Hearth Wood Stove 1 Direct-Vented Ga  Class: C +5 Effec. Age: 10 Floor Area: 1529 Total Base Cost: 125 Total Base New: 173 Total Depr Cost: 155 Estimated T.C.V: 218 | Area Type  28 WCP (1 Story) 360 Treated Wood 616 Treated Wood  CntyMult ,556 X 1.380 ,267 E.C.F. ,940 X 1.400 | Year Built Car Capacit Class: Exterior: Brick Ven. Stone Ven. Common Wall Foundation Finished? Auto. Doors Mech. Doors Area: % Good: Storage Are No Conc. F: Bsmnt Garag Carport Are Roof: | tty:  : : : : : : : : : : : : : : : : :                                                                                                              |
| 2nd Floor   Bedrooms   (1) Exterior   Wood/Shingle   Aluminum/Vinyl   Brick   Insulation   (2) Windows   X Avg.   X Avg.   Few   X Avg.   Small   Wood Sash   Metal Sash   X Vinyl Sash   X Double Hung   Horiz. Slide   Casement   Double Glass   Patio Doors   Storms & Screens   (3) Roof   X Gable   Hip   Mansard   Shed   X Asphalt Shingle   Chimney: | (6) Ceilings  X Drywall  (7) Excavation  Basement: 0 S.F. Dra Crawl: 0 S.F. Slab: 0 S.F. Height to Joists: 0.0  (8) Basement  Conc. Block Poured Conc. Stone Treated Wood X Concrete Floor  (9) Basement Finish  800 Recreation SF Living SF 1 Walkout Doors No Floor SF | No./Qual. of Fixtures  Ex. Ord. X Min  No. of Elec. Outlets  Many Ave. X Few  (13) Plumbing  2 3 Fixture Bath 2 Fixture Bath 2 Fixture Bath Softener, Auto Softener, Manual Solar Water Heat No Plumbing Extra Toilet Extra Sink Separate Shower Ceramic Tile Wains Ceramic Tile Wains Ceramic Tub Alcove Vent Fan  (14) Water/Sewer  Public Water 1 Public Sewer 1 Water Well 1000 Gal Septic 2000 Gal Septic Lump Sum Items: | 3 Fixture Bath (14) Water/Sewer Public Sewer Well, 100 Feet (15) Built-Ins & Fir Appliance Allowanc Fireplace: Prefab Fireplace: Direct- (16) Porches WCP (1 Story), St (16) Deck/Balcony Treated Wood, Stand                                        | Foundation Rate Basement 78.29 stments n Finish Door(s) farch Board of F  eplaces e 1 Story Vented Gas andard ard ard /Comb.%Good= 90/100/10                                                                                                                                                                             | Bsmnt-Adj Heat-Ad 9 0.00                                                                                      | j Size 1223 Size 800 1 1 1 1 1 28 360 616 .Cost =                                                                                                                                          | Cost<br>95,749<br>Cost<br>9,160<br>775<br>760<br>2,400<br>1,162<br>2,700<br>1,915<br>2,200<br>1,200<br>1,422<br>2,336<br>3,776<br>155,940<br>218,316 |