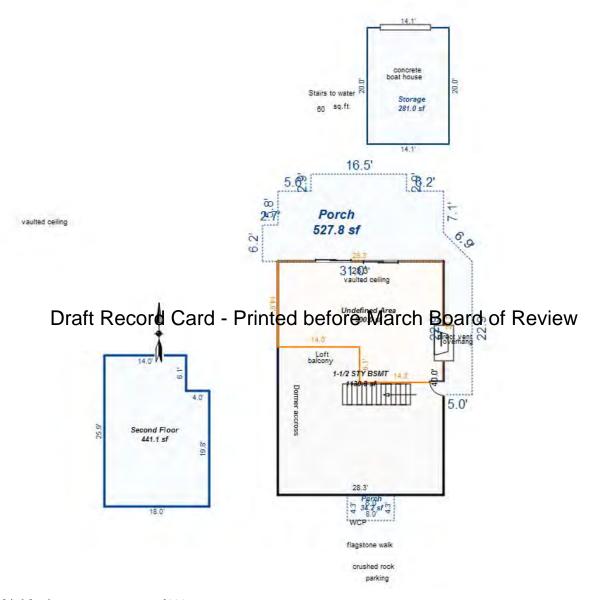

<sup>\*\*\*</sup> Information herein deemed reliable but not guaranteed\*\*\*

Residential Building 1 of 1 Parcel Number: 009-460-003-00 Printed on 01/19/2017

| Building Type                                                                                                                                                                                                                                                                                                                                                | (3) Roof (cont.)                                                                                                                                                                                                                                                         | (11) Heating/Cooling                                                                                                                                                                                                                                                                                                                                                                                                           | (15) Built-ins                                                                                                                                                                                                                                       | (15) Fireplaces                                                                                                                                                                                                                                                                                                          | (16) Porches/Decks                                                                                            | (17) Garag                                                                                                                                                                                 | ge                                                                                                                                                   |
|--------------------------------------------------------------------------------------------------------------------------------------------------------------------------------------------------------------------------------------------------------------------------------------------------------------------------------------------------------------|--------------------------------------------------------------------------------------------------------------------------------------------------------------------------------------------------------------------------------------------------------------------------|--------------------------------------------------------------------------------------------------------------------------------------------------------------------------------------------------------------------------------------------------------------------------------------------------------------------------------------------------------------------------------------------------------------------------------|------------------------------------------------------------------------------------------------------------------------------------------------------------------------------------------------------------------------------------------------------|--------------------------------------------------------------------------------------------------------------------------------------------------------------------------------------------------------------------------------------------------------------------------------------------------------------------------|---------------------------------------------------------------------------------------------------------------|--------------------------------------------------------------------------------------------------------------------------------------------------------------------------------------------|------------------------------------------------------------------------------------------------------------------------------------------------------|
| X Single Family Mobile Home Town Home Duplex A-Frame  X Wood Frame  Building Style: 1.25S  Yr Built Remodeled 2003  Condition for Age: Average  Room List  Basement 1st Floor 2nd Floor                                                                                                                                                                      | Eavestrough Insulation 0 Front Overhang 0 Other Overhang (4) Interior  X Drywall Plaster Paneled Wood T&G  Trim & Decoration  Ex X Ord Min Size of Closets  Lg X Ord Small Doors Solid X H.C. (5) Floors  Kitchen: Other:                                                | X Gas Oil Elec. Wood Coal Steam Forced Air w/o Ducts X Forced Air w/ Ducts Forced Hot Water Electric Baseboard Elec. Ceil. Radiant Radiant (in-floor) Electric Wall Heat Space Heater Wall/Floor Furnace Forced Heat & Cool                                                                                                                                                                                                    | 1 Appliance Allow. Cook Top Dishwasher Garbage Disposal Bath Heater Vent Fan Hot Tub Unvented Hood Vented Hood Intercom Jacuzzi Tub Jacuzzi Tub Jacuzzi repl.Tub Oven Microwave Standard Range Self Clean Range Sauna Trash Compactor Central Vacuum | Interior 1 Story Interior 2 Story 2nd/Same Stack Two Sided Exterior 1 Story Exterior 2 Story 1 Prefab 1 Story Prefab 2 Story Heat Circulator Raised Hearth Wood Stove 1 Direct-Vented Ga  Class: C +5 Effec. Age: 10 Floor Area: 1529 Total Base Cost: 125 Total Base New: 173 Total Depr Cost: 155 Estimated T.C.V: 218 | Area Type  28 WCP (1 Story) 360 Treated Wood 616 Treated Wood  CntyMult ,556 X 1.380 ,267 E.C.F. ,940 X 1.400 | Year Built Car Capacit Class: Exterior: Brick Ven. Stone Ven. Common Wall Foundation Finished? Auto. Doors Mech. Doors Area: % Good: Storage Are No Conc. F: Bsmnt Garag Carport Are Roof: | tty:  : : : : : : : : : : : : : : : : :                                                                                                              |
| 2nd Floor   Bedrooms   (1) Exterior   Wood/Shingle   Aluminum/Vinyl   Brick   Insulation   (2) Windows   X Avg.   X Avg.   Few   X Avg.   Small   Wood Sash   Metal Sash   X Vinyl Sash   X Double Hung   Horiz. Slide   Casement   Double Glass   Patio Doors   Storms & Screens   (3) Roof   X Gable   Hip   Mansard   Shed   X Asphalt Shingle   Chimney: | (6) Ceilings  X Drywall  (7) Excavation  Basement: 0 S.F. Dra Crawl: 0 S.F. Slab: 0 S.F. Height to Joists: 0.0  (8) Basement  Conc. Block Poured Conc. Stone Treated Wood X Concrete Floor  (9) Basement Finish  800 Recreation SF Living SF 1 Walkout Doors No Floor SF | No./Qual. of Fixtures  Ex. Ord. X Min  No. of Elec. Outlets  Many Ave. X Few  (13) Plumbing  2 3 Fixture Bath 2 Fixture Bath 2 Fixture Bath Softener, Auto Softener, Manual Solar Water Heat No Plumbing Extra Toilet Extra Sink Separate Shower Ceramic Tile Wains Ceramic Tile Wains Ceramic Tub Alcove Vent Fan  (14) Water/Sewer  Public Water 1 Public Sewer 1 Water Well 1000 Gal Septic 2000 Gal Septic Lump Sum Items: | 3 Fixture Bath (14) Water/Sewer Public Sewer Well, 100 Feet (15) Built-Ins & Fir Appliance Allowanc Fireplace: Prefab Fireplace: Direct- (16) Porches WCP (1 Story), St (16) Deck/Balcony Treated Wood, Stand                                        | Foundation Rate Basement 78.29 stments n Finish Door(s) farch Board of F  eplaces e 1 Story Vented Gas andard ard ard /Comb.%Good= 90/100/10                                                                                                                                                                             | Bsmnt-Adj Heat-Ad 9 0.00                                                                                      | j Size 1223 Size 800 1 1 1 1 1 28 360 616 .Cost =                                                                                                                                          | Cost<br>95,749<br>Cost<br>9,160<br>775<br>760<br>2,400<br>1,162<br>2,700<br>1,915<br>2,200<br>1,200<br>1,422<br>2,336<br>3,776<br>155,940<br>218,316 |