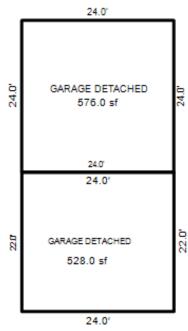

<sup>\*\*\*</sup> Information herein deemed reliable but not guaranteed\*\*\*

Skietos nu Area IV

| Parcel Number: 009-460-00                              | 2-00            | Jurisdictic                             | on: LAKE TOWN                                   | ISHIP                       | (             | County: Missaukee                                                  |                             | Printed                                 | on             | 01/19/2017                  |
|--------------------------------------------------------|-----------------|-----------------------------------------|-------------------------------------------------|-----------------------------|---------------|--------------------------------------------------------------------|-----------------------------|-----------------------------------------|----------------|-----------------------------|
| Grantor                                                | Grantee         |                                         | Sale<br>Price                                   | Sale<br>Date                | Inst.<br>Type | Terms of Sale                                                      | Libe<br>& Pa                |                                         | Verified<br>By | Prcnt.<br>Trans.            |
| REINHARDT NED & DEB & QUI                              | REINHARDT NED & | DEB & QUI                               | 0                                               | 04/08/2013                  | WD            | RELATED PARTY                                                      | 2013                        | 3-01349 WD                              | PTA            | 0.0                         |
| DEBOER ALFRED G & DORIS E                              | REINHARDT NED J | & DEBORAH                               | 365,000                                         | 04/19/2004                  | WD            | Arms Length                                                        | 04-0                        | )/1627                                  |                | 100.0                       |
| Property Address                                       |                 | Class: 401                              | RESIDENTIAL-                                    | I Zoning:                   | Bui           | lding Permit(s)                                                    | D                           | ate Num                                 | ber S          | tatus                       |
| 6600 W LAKEVIEW DR                                     |                 | School: LA                              | KE CITY - 570                                   | 20                          |               |                                                                    |                             |                                         |                |                             |
|                                                        |                 | P.R.E. 0                                | %                                               |                             |               |                                                                    |                             |                                         |                |                             |
| Owner's Name/Address                                   |                 | MAP #:                                  |                                                 |                             |               |                                                                    |                             |                                         |                |                             |
| REINHARDT NED & DEB & QUIC<br>P O BOX 205              | SLEY TRUST      | 2017 Es                                 | t TCV 354,417                                   | TCV/TFA: 3                  | 305.53        |                                                                    |                             |                                         |                |                             |
| BIRCH RUN MI 48415                                     |                 | X Improve                               | d Vacant                                        | Land Va                     | lue Estima    | ates for Land Tabl                                                 | le Res10.LAKE               | MISSAUKEE S                             | SOUTH SHORE AR | EAS                         |
| Tax Description                                        |                 | Public<br>Improved<br>Dirt Ro<br>Gravel | ad                                              | Descrip<br>GROUP B<br>110 A | 2200 1        | * E<br>ontage Depth Fro<br>110.00 90.00 0.82<br>nt Feet, 0.23 Tota | 211 1.0000 22               | ite %Adj. Re<br>200 100<br>etal Est. La |                | Value<br>198,705<br>198,705 |
| . SEC 12 T22N R8W LOTS 2 8                             | 31 MISSAUKEE    | X Paved R                               |                                                 |                             |               | Cost Estimates                                                     |                             |                                         |                |                             |
| HEIGHTS 2. Comments/Influences                         |                 | Storm S<br>Sidewal                      |                                                 | Descrip                     |               | COSC ESCIMACES                                                     | Rate Coun                   | ıtyMult. Si                             | ze %Good C     | ash Value                   |
|                                                        | D               | Standar                                 | ord Card dutilities ound Utils.  The phy of ped |                             | IMPROVE 10    | Total Estimated I                                                  | 1000.00 1<br>Cand Improveme | nts True Ca                             | ).5 95         | ash Value<br>475<br>475     |
|                                                        |                 | Flood P                                 |                                                 | Year                        | Land<br>Valu  | -                                                                  | Assessed<br>Value           |                                         |                |                             |
|                                                        |                 | Who Wh                                  | en What                                         | 2017                        | 99,40         | 77,800                                                             | 177,200                     |                                         |                | 130,075C                    |
| The Equalities Commission                              | (a) 1000 2000   | TPC 04/06/                              | 2012 INSPECTE                                   |                             | 84,60         | ·                                                                  | 159,100                     |                                         |                | 128,915C                    |
| The Equalizer. Copyright<br>Licensed To: Township of I |                 |                                         |                                                 | 2015                        | 99,00         | ·                                                                  | 169,700                     |                                         |                | 128,530C                    |
| Missaukee, Michigan                                    |                 |                                         |                                                 | 2014                        | 99,00         | 0 62,100                                                           | 161,100                     |                                         |                | 126,506C                    |

<sup>\*\*\*</sup> Information herein deemed reliable but not guaranteed\*\*\*

Residential Building 1 of 1 Parcel Number: 009-460-002-00 Printed on 01/19/2017

| Building Type                                                                                                                                                                                                                                                      | (3) Roof (cont.)                                                                                                                                                                                                                                                                | (11) Heating/Cooling                                                                                                                                                                                                         | (15) Built-ins                                                                                                                                                                                                                                                                   | (15) Fireplaces                                                                                                                                                                                                                                                                                                                                                                                                                                                                                                                                                                                                                                                                                                                                                                                                                                                                                                                                                                                                                                                                                                                                                                                                                                                                                                                                                                                                                                                                                                                                                                                                                                                                                                                                                                                                                                                                                                                                                                                                                                                                                                               | (16) Porches/Decks                                                                                                           | (17) Garage                                                                                                                                                                                                                                                     |
|--------------------------------------------------------------------------------------------------------------------------------------------------------------------------------------------------------------------------------------------------------------------|---------------------------------------------------------------------------------------------------------------------------------------------------------------------------------------------------------------------------------------------------------------------------------|------------------------------------------------------------------------------------------------------------------------------------------------------------------------------------------------------------------------------|----------------------------------------------------------------------------------------------------------------------------------------------------------------------------------------------------------------------------------------------------------------------------------|-------------------------------------------------------------------------------------------------------------------------------------------------------------------------------------------------------------------------------------------------------------------------------------------------------------------------------------------------------------------------------------------------------------------------------------------------------------------------------------------------------------------------------------------------------------------------------------------------------------------------------------------------------------------------------------------------------------------------------------------------------------------------------------------------------------------------------------------------------------------------------------------------------------------------------------------------------------------------------------------------------------------------------------------------------------------------------------------------------------------------------------------------------------------------------------------------------------------------------------------------------------------------------------------------------------------------------------------------------------------------------------------------------------------------------------------------------------------------------------------------------------------------------------------------------------------------------------------------------------------------------------------------------------------------------------------------------------------------------------------------------------------------------------------------------------------------------------------------------------------------------------------------------------------------------------------------------------------------------------------------------------------------------------------------------------------------------------------------------------------------------|------------------------------------------------------------------------------------------------------------------------------|-----------------------------------------------------------------------------------------------------------------------------------------------------------------------------------------------------------------------------------------------------------------|
| X Single Family Mobile Home Town Home Duplex A-Frame  X Wood Frame  Building Style: 1S  Yr Built Remodeled 1967 0  Condition for Age: Average Room List  Basement 1st Floor 2nd Floor 3 Bedrooms                                                                   | Eavestrough Insulation 0 Front Overhang 0 Other Overhang (4) Interior X Drywall Plaster Paneled Wood T&G Trim & Decoration Ex Ord X Min Size of Closets Lg Ord X Small Doors Solid X H.C. (5) Floors Kitchen: Other: Other:                                                     | X Gas Oil Elec. Wood Coal Steam  Forced Air w/o Ducts X Forced Air w/ Ducts Forced Hot Water Electric Baseboard Elec. Ceil. Radiant Radiant (in-floor) Electric Wall Heat Space Heater Wall/Floor Furnace Forced Heat & Cool | 1 Appliance Allow. Cook Top Dishwasher Garbage Disposal Bath Heater Vent Fan Hot Tub Unvented Hood Vented Hood Intercom Jacuzzi Tub Jacuzzi Tub Jacuzzi repl.Tub Oven Microwave Standard Range Self Clean Range Sauna Trash Compactor Central Vacuum Security System             | 1 Interior 1 Story Interior 2 Story 2nd/Same Stack Two Sided Exterior 1 Story Exterior 2 Story Prefab 1 Story Prefab 2 Story Heat Circulator Raised Hearth Wood Stove Direct-Vented Ga  Class: C +5 Effec. Age: 35 Floor Area: 1160 Total Base Cost: 123 Total Base New: 170 Total Depr Cost: 110 Estimated T.C.V: 155                                                                                                                                                                                                                                                                                                                                                                                                                                                                                                                                                                                                                                                                                                                                                                                                                                                                                                                                                                                                                                                                                                                                                                                                                                                                                                                                                                                                                                                                                                                                                                                                                                                                                                                                                                                                        | Area Type  312 WGEP (1 Story) 114 CPP 160 WCP (1 Story) 28 Treated Wood  CntyMult ,616 X 1.380 ,590 E.C.F. ,884 X 1.400 ,237 | Year Built: 1967 Car Capacity: Class: C Exterior: Siding Brick Ven.: 0 Stone Ven.: 0 Common Wall: Detache Foundation: 18 Inch Finished ?: Auto. Doors: 0 Mech. Doors: 1 Area: 440 % Good: 0 Storage Area: 0 No Conc. Floor: 0 Bsmnt Garage: Carport Area: Roof: |
| (1) Exterior  X Wood/Shingle Aluminum/Vinyl Brick  Insulation  (2) Windows  X Many X Large Avg. Few Small  X Wood Sash Metal Sash Vinyl Sash Double Hung Horiz. Slide  X Casement Double Glass Patio Doors Storms & Screens  (3) Roof  X Gable Gambrel Hip Gambrel | X Drywall  (7) Excavation  Basement: 0 S.F. Dr Crawl: 0 S.F. Slab: 0 S.F. Height to Joists: 0.0  (8) Basement  8 Conc. Block Poured Conc. Stone Treated Wood X Concrete Floor  (9) Basement Finish  560 Recreation SF Living SF 1 Walkout Doors No Floor SF  (10) Floor Support | Ex. X Ord. Min  No. of Elec. Outlets    Many   X   Ave.   Few                                                                                                                                                                | (13) Plumbing Average Fixture(s) 2 Fixture Bath (14) Water/Sewer Public Sewer Well, 100 Feet (15) Built-Ins & Fire Appliance Allowance Fireplace: Interior (16) Porches WGEP (1 Story), Sta CPP, Standard WCP (1 Story), Sta (16) Deck/Balcony Treated Wood, Standa (17) Garages | Basement 68.7 stments  Prinish Board of Full Ch Board of | Rate 8.25  Review 760.00 1600.00 1162.00 2700.00 1915.00 3250.00 27.39 14.52 23.55 13.68                                     | Size Cost 1160 79,692 Size Cost  240 1,980  560 6,412 1 775  1 760 1 1,600  1 1,162 1 2,700  1 1,915 1 3,250  312 8,546 114 1,655 160 3,768  28 383                                                                                                             |
| Flat Shed  X Asphalt Shingle  Chimney: Brick                                                                                                                                                                                                                       | Joists:<br>Unsupported Len:<br>Cntr.Sup:                                                                                                                                                                                                                                        | 1 Water Well 1000 Gal Septic 2000 Gal Septic Lump Sum Items:                                                                                                                                                                 | Base Cost<br>Mechanical Doors                                                                                                                                                                                                                                                    | /Comb.%Good= 65/100/1                                                                                                                                                                                                                                                                                                                                                                                                                                                                                                                                                                                                                                                                                                                                                                                                                                                                                                                                                                                                                                                                                                                                                                                                                                                                                                                                                                                                                                                                                                                                                                                                                                                                                                                                                                                                                                                                                                                                                                                                                                                                                                         | 19.70<br>350.00                                                                                                              | 440 8,668<br>1 350<br>.Cost = 110,884<br>: 1 = 155,237                                                                                                                                                                                                          |