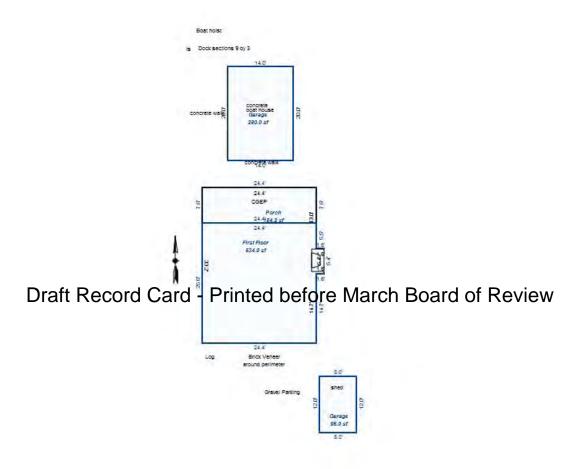

<sup>\*\*\*</sup> Information herein deemed reliable but not guaranteed\*\*\*

Residential Building 1 of 1 Parcel Number: 009-460-002-00 Printed on 01/19/2017

| Building Type                                                                                                                                                                                                                                                      | (3) Roof (cont.)                                                                                                                                                                                                                                                                | (11) Heating/Cooling                                                                                                                                                                                                         | (15) Built-ins                                                                                                                                                                                                                                                                   | (15) Fireplaces                                                                                                                                                                                                                                                                                                                                                                                                                                                                                                                                                                                                                                                                                                                                                                                                                                                                                                                                                                                                                                                                                                                                                                                                                                                                                                                                                                                                                                                                                                                                                                                                                                                                                                                                                                                                                                                                                                                                                                                                                                                                                                               | (16) Porches/Decks                                                                                                           | (17) Garage                                                                                                                                                                                                                                                     |
|--------------------------------------------------------------------------------------------------------------------------------------------------------------------------------------------------------------------------------------------------------------------|---------------------------------------------------------------------------------------------------------------------------------------------------------------------------------------------------------------------------------------------------------------------------------|------------------------------------------------------------------------------------------------------------------------------------------------------------------------------------------------------------------------------|----------------------------------------------------------------------------------------------------------------------------------------------------------------------------------------------------------------------------------------------------------------------------------|-------------------------------------------------------------------------------------------------------------------------------------------------------------------------------------------------------------------------------------------------------------------------------------------------------------------------------------------------------------------------------------------------------------------------------------------------------------------------------------------------------------------------------------------------------------------------------------------------------------------------------------------------------------------------------------------------------------------------------------------------------------------------------------------------------------------------------------------------------------------------------------------------------------------------------------------------------------------------------------------------------------------------------------------------------------------------------------------------------------------------------------------------------------------------------------------------------------------------------------------------------------------------------------------------------------------------------------------------------------------------------------------------------------------------------------------------------------------------------------------------------------------------------------------------------------------------------------------------------------------------------------------------------------------------------------------------------------------------------------------------------------------------------------------------------------------------------------------------------------------------------------------------------------------------------------------------------------------------------------------------------------------------------------------------------------------------------------------------------------------------------|------------------------------------------------------------------------------------------------------------------------------|-----------------------------------------------------------------------------------------------------------------------------------------------------------------------------------------------------------------------------------------------------------------|
| X Single Family Mobile Home Town Home Duplex A-Frame  X Wood Frame  Building Style: 1S  Yr Built Remodeled 1967 0  Condition for Age: Average Room List  Basement 1st Floor 2nd Floor 3 Bedrooms                                                                   | Eavestrough Insulation 0 Front Overhang 0 Other Overhang (4) Interior X Drywall Plaster Paneled Wood T&G Trim & Decoration Ex Ord X Min Size of Closets Lg Ord X Small Doors Solid X H.C. (5) Floors Kitchen: Other: Other:                                                     | X Gas Oil Elec. Wood Coal Steam  Forced Air w/o Ducts X Forced Air w/ Ducts Forced Hot Water Electric Baseboard Elec. Ceil. Radiant Radiant (in-floor) Electric Wall Heat Space Heater Wall/Floor Furnace Forced Heat & Cool | 1 Appliance Allow. Cook Top Dishwasher Garbage Disposal Bath Heater Vent Fan Hot Tub Unvented Hood Vented Hood Intercom Jacuzzi Tub Jacuzzi Tub Jacuzzi repl.Tub Oven Microwave Standard Range Self Clean Range Sauna Trash Compactor Central Vacuum Security System             | 1 Interior 1 Story Interior 2 Story 2nd/Same Stack Two Sided Exterior 1 Story Exterior 2 Story Prefab 1 Story Prefab 2 Story Heat Circulator Raised Hearth Wood Stove Direct-Vented Ga  Class: C +5 Effec. Age: 35 Floor Area: 1160 Total Base Cost: 123 Total Base New: 170 Total Depr Cost: 110 Estimated T.C.V: 155                                                                                                                                                                                                                                                                                                                                                                                                                                                                                                                                                                                                                                                                                                                                                                                                                                                                                                                                                                                                                                                                                                                                                                                                                                                                                                                                                                                                                                                                                                                                                                                                                                                                                                                                                                                                        | Area Type  312 WGEP (1 Story) 114 CPP 160 WCP (1 Story) 28 Treated Wood  CntyMult ,616 X 1.380 ,590 E.C.F. ,884 X 1.400 ,237 | Year Built: 1967 Car Capacity: Class: C Exterior: Siding Brick Ven.: 0 Stone Ven.: 0 Common Wall: Detache Foundation: 18 Inch Finished ?: Auto. Doors: 0 Mech. Doors: 1 Area: 440 % Good: 0 Storage Area: 0 No Conc. Floor: 0 Bsmnt Garage: Carport Area: Roof: |
| (1) Exterior  X Wood/Shingle Aluminum/Vinyl Brick  Insulation  (2) Windows  X Many X Large Avg. Few Small  X Wood Sash Metal Sash Vinyl Sash Double Hung Horiz. Slide  X Casement Double Glass Patio Doors Storms & Screens  (3) Roof  X Gable Gambrel Hip Gambrel | X Drywall  (7) Excavation  Basement: 0 S.F. Dr Crawl: 0 S.F. Slab: 0 S.F. Height to Joists: 0.0  (8) Basement  8 Conc. Block Poured Conc. Stone Treated Wood X Concrete Floor  (9) Basement Finish  560 Recreation SF Living SF 1 Walkout Doors No Floor SF  (10) Floor Support | Ex. X Ord. Min  No. of Elec. Outlets    Many   X   Ave.   Few                                                                                                                                                                | (13) Plumbing Average Fixture(s) 2 Fixture Bath (14) Water/Sewer Public Sewer Well, 100 Feet (15) Built-Ins & Fire Appliance Allowance Fireplace: Interior (16) Porches WGEP (1 Story), Sta CPP, Standard WCP (1 Story), Sta (16) Deck/Balcony Treated Wood, Standa (17) Garages | Basement 68.7 stments  Prinish Board of Full Ch Board of | Rate 8.25  Review 760.00 1600.00 1162.00 2700.00 1915.00 3250.00 27.39 14.52 23.55 13.68                                     | Size Cost 1160 79,692 Size Cost  240 1,980  560 6,412 1 775  1 760 1 1,600  1 1,162 1 2,700  1 1,915 1 3,250  312 8,546 114 1,655 160 3,768  28 383                                                                                                             |
| Flat Shed  X Asphalt Shingle  Chimney: Brick                                                                                                                                                                                                                       | Joists:<br>Unsupported Len:<br>Cntr.Sup:                                                                                                                                                                                                                                        | 1 Water Well 1000 Gal Septic 2000 Gal Septic Lump Sum Items:                                                                                                                                                                 | Base Cost<br>Mechanical Doors                                                                                                                                                                                                                                                    | /Comb.%Good= 65/100/1                                                                                                                                                                                                                                                                                                                                                                                                                                                                                                                                                                                                                                                                                                                                                                                                                                                                                                                                                                                                                                                                                                                                                                                                                                                                                                                                                                                                                                                                                                                                                                                                                                                                                                                                                                                                                                                                                                                                                                                                                                                                                                         | 19.70<br>350.00                                                                                                              | 440 8,668<br>1 350<br>.Cost = 110,884<br>: 1 = 155,237                                                                                                                                                                                                          |