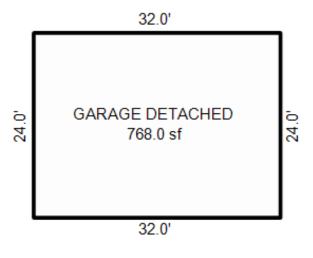

|                                                                                                                                                                                                          |                                                                                                                                                                                                      |                                                                                                                                                                             |

<sup>\*\*\*</sup> Information herein deemed reliable but not guaranteed\*\*\*



Wood Dack
SHD<sup>CC</sup>

Draft Regerd Card Printed before March Board of Review

ō 1 STY SLAB ō සි 660.0 sf සි

| Parcel Number: 009-480-00                                    | 6-00             | Jurisdictio                           | on: LAKE TOW   | ISHIP                                                                                                                                            |                           | County: Missaukee               |                   | Printed on           | (            | 01/19/2017       |
|--------------------------------------------------------------|------------------|---------------------------------------|----------------|--------------------------------------------------------------------------------------------------------------------