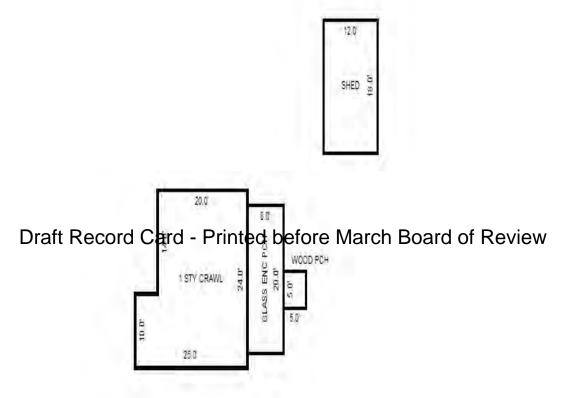

<sup>\*\*\*</sup> Information herein deemed reliable but not guaranteed\*\*\*

Residential Building 1 of 1 Parcel Number: 009-460-001-00 Printed on 01/19/2017

| Building Type                                                                                                                    | (3) Roof (cont.)                                                                                                                                      | (11) Heating/Cooling                                                                                                                                                                                                  | (15) Built-ins (15) Fireplaces                                                                                                                                                                                                                                                                                                                                                                                                                                                                                                                                                                                                                                                                                                                                                                                                                                                                                                                                                                                                                                                                                                                                                                                                                                                                                                                                                                                                                                                                                                                                                                                                                                                                                                                                                                                                                                                                                                                                                                                                                                                                                                 | (16) Porches/Decks            | (17) Garage                                                                                                                                                                 |
|----------------------------------------------------------------------------------------------------------------------------------|-------------------------------------------------------------------------------------------------------------------------------------------------------|-----------------------------------------------------------------------------------------------------------------------------------------------------------------------------------------------------------------------|--------------------------------------------------------------------------------------------------------------------------------------------------------------------------------------------------------------------------------------------------------------------------------------------------------------------------------------------------------------------------------------------------------------------------------------------------------------------------------------------------------------------------------------------------------------------------------------------------------------------------------------------------------------------------------------------------------------------------------------------------------------------------------------------------------------------------------------------------------------------------------------------------------------------------------------------------------------------------------------------------------------------------------------------------------------------------------------------------------------------------------------------------------------------------------------------------------------------------------------------------------------------------------------------------------------------------------------------------------------------------------------------------------------------------------------------------------------------------------------------------------------------------------------------------------------------------------------------------------------------------------------------------------------------------------------------------------------------------------------------------------------------------------------------------------------------------------------------------------------------------------------------------------------------------------------------------------------------------------------------------------------------------------------------------------------------------------------------------------------------------------|-------------------------------|-----------------------------------------------------------------------------------------------------------------------------------------------------------------------------|
| X Single Family Mobile Home Town Home Duplex A-Frame                                                                             | Eavestrough Insulation 0 Front Overhang 0 Other Overhang (4) Interior                                                                                 | X Gas Wood Coal Elec. Steam Forced Air w/o Ducts Forced Hot Water                                                                                                                                                     | Appliance Allow.  Cook Top Dishwasher Garbage Disposal Bath Heater Vent Fan  Interior 1 Story Interior 2 Story Two Sided Exterior 1 Story Exterior 2 Story Exterior 2 Story                                                                                                                                                                                                                                                                                                                                                                                                                                                                                                                                                                                                                                                                                                                                                                                                                                                                                                                                                                                                                                                                                                                                                                                                                                                                                                                                                                                                                                                                                                                                                                                                                                                                                                                                                                                                                                                                                                                                                    | Area Type 320 Treated Wood    | Year Built: 1984 Car Capacity: Class: D Exterior: Siding Brick Ven.: 0 Stone Ven.: 0                                                                                        |
| X Wood Frame  Building Style: 1S  Yr Built Remodeled 1973 0  Condition for Age: Average  Room List  Basement 1st Floor 2nd Floor | Drywall Plaster X Paneled Wood T&G  Trim & Decoration  Ex X Ord Min  Size of Closets  Lg X Ord Small  Doors Solid X H.C.  (5) Floors  Kitchen: Other: | Electric Baseboard Elec. Ceil. Radiant Radiant (in-floor) Electric Wall Heat Space Heater Wall/Floor Furnace Forced Heat & Cool Heat Pump No Heating/Cooling Central Air Wood Furnace  (12) Electric 200 Amps Service | Hot Tub Unvented Hood Vented Hood Intercom Jacuzzi Tub Jacuzzi Tub Jacuzzi repl.Tub Oven Microwave Standard Range Self Clean Range Sauna Trash Compactor Central Vacuum Security System  Prefab 1 Story Prefab 2 Story Heat Circulator Raised Hearth Wood Stove Direct-Vented Ga Class: CD Effec. Age: 40 Floor Area: 1428 Total Base Cost: 107,5 Total Base New: 148,4 Total Depr Cost: 89,05 Estimated T.C.V: 124,6                                                                                                                                                                                                                                                                                                                                                                                                                                                                                                                                                                                                                                                                                                                                                                                                                                                                                                                                                                                                                                                                                                                                                                                                                                                                                                                                                                                                                                                                                                                                                                                                                                                                                                          | 426 E.C.F.<br>55 X 1.400      | Common Wall: Detache Foundation: 18 Inch Finished ?: Auto. Doors: 0 Mech. Doors: 1 Area: 864 % Good: 0 Storage Area: 0 No Conc. Floor: 0  Bsmnt Garage: Carport Area: Roof: |
| Bedrooms   (1) Exterior   Wood/Shingle   X Aluminum/Vinyl   Brick   Insulation   (2) Windows                                     | (6) Ceilings  X Drywall  (7) Excavation  Basement: 0 S.F. Drawl: 0 S.F.                                                                               | No./Qual. of Fixtures  Ex. X Ord. Min  No. of Elec. Outlets  Many X Ave. Few  (13) Plumbing                                                                                                                           | Stories Exterior Foundation Rate Story Siding Basement 55.66 Other Additions/Adjustments (9) Basement Finish Basement Recreation Finish Walk out Basement Door(s) (13) Plumbing Office March Board of Recognition of Recognition Recogniti | 0.00 0.00 Rate 11.25 700.00   | j Size Cost<br>1428 79,482<br>Size Cost<br>700 7,875<br>1 700<br>1 630                                                                                                      |
| X Many Large<br>Avg. X Avg.<br>Few Small                                                                                         | Slab: 0 S.F. Height to Joists: 0.0  (8) Basement 8   Conc. Block                                                                                      | 1 3 Fixture Bath 1 2 Fixture Bath Softener, Auto Softener, Manual Solar Water Heat                                                                                                                                    | 2 Fixture Bath (14) Water/Sewer Public Sewer Well, 100 Feet (16) Deck/Balcony                                                                                                                                                                                                                                                                                                                                                                                                                                                                                                                                                                                                                                                                                                                                                                                                                                                                                                                                                                                                                                                                                                                                                                                                                                                                                                                                                                                                                                                                                                                                                                                                                                                                                                                                                                                                                                                                                                                                                                                                                                                  | 1325.00<br>1025.00<br>2550.00 | 1 1,325<br>1 1,025<br>1 2,550                                                                                                                                               |
| Wood Sash X Metal Sash Vinyl Sash X Double Hung Horiz. Slide Casement Double Glass Patio Doors X Storms & Screens                | Poured Conc. Stone Treated Wood X Concrete Floor  (9) Basement Finish  700 Recreation SF Living SF 1 Walkout Doors                                    | No Plumbing Extra Toilet Extra Sink Separate Shower Ceramic Tile Floor Ceramic Tile Wains Ceramic Tub Alcove Vent Fan                                                                                                 | Treated Wood, Standard (17) Garages Class:D Exterior: Siding Foundation: 18 D Base Cost Mechanical Doors Phy/Ab.Phy/Func/Econ/Comb.%Good= 60/100/100                                                                                                                                                                                                                                                                                                                                                                                                                                                                                                                                                                                                                                                                                                                                                                                                                                                                                                                                                                                                                                                                                                                                                                                                                                                                                                                                                                                                                                                                                                                                                                                                                                                                                                                                                                                                                                                                                                                                                                           | 13.46<br>325.00               | 320 2,013  864 11,629 1 325  Cost = 89,055 : 1 = 124,677                                                                                                                    |
| (3) Roof  X Gable Gambrel Hip Mansard Flat Shed  X Asphalt Shingle  Chimney: Metal                                               | No Floor SF                                                                                                                                           | (14) Water/Sewer  Public Water 1 Public Sewer 1 Water Well 1000 Gal Septic 2000 Gal Septic Lump Sum Items:                                                                                                            |                                                                                                                                                                                                                                                                                                                                                                                                                                                                                                                                                                                                                                                                                                                                                                                                                                                                                                                                                                                                                                                                                                                                                                                                                                                                                                                                                                                                                                                                                                                                                                                                                                                                                                                                                                                                                                                                                                                                                                                                                                                                                                                                |                               |                                                                                                                                                                             |