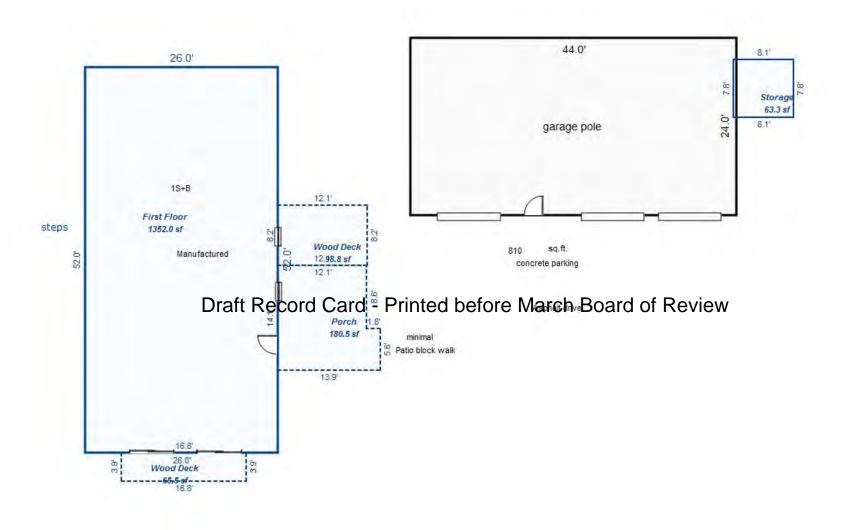

<sup>\*\*\*</sup> Information herein deemed reliable but not guaranteed\*\*\*

Residential Building 1 of 1 Parcel Number: 009-460-002-00 Printed on 01/19/2017

| Building Type                                                                                                                                                                                                                                                      | (3) Roof (cont.)                                                                                                                                                                                                                                                                | (11) Heating/Cooling                                                                                                                                                                                                         | (15) Built-ins                                                                                                                                                                                                                                                                   | (15) Fireplaces                                                                                                                                                                                                                                                                                                                                                                                                                                                                                                                                                                                                                                                                                                                                                                                                                                                                                                                                                                                                                                                                                                                                                                                                                                                                                                                                                                                                                                                                                                                                                                                                                                                                                                                                                                                                                                                                                                                                                                                                                                                                                                               | (16) Porches/Decks                                                                                                           | (17) Garage                                                                                                                                                                                                                                                     |
|--------------------------------------------------------------------------------------------------------------------------------------------------------------------------------------------------------------------------------------------------------------------|---------------------------------------------------------------------------------------------------------------------------------------------------------------------------------------------------------------------------------------------------------------------------------|------------------------------------------------------------------------------------------------------------------------------------------------------------------------------------------------------------------------------|----------------------------------------------------------------------------------------------------------------------------------------------------------------------------------------------------------------------------------------------------------------------------------|-------------------------------------------------------------------------------------------------------------------------------------------------------------------------------------------------------------------------------------------------------------------------------------------------------------------------------------------------------------------------------------------------------------------------------------------------------------------------------------------------------------------------------------------------------------------------------------------------------------------------------------------------------------------------------------------------------------------------------------------------------------------------------------------------------------------------------------------------------------------------------------------------------------------------------------------------------------------------------------------------------------------------------------------------------------------------------------------------------------------------------------------------------------------------------------------------------------------------------------------------------------------------------------------------------------------------------------------------------------------------------------------------------------------------------------------------------------------------------------------------------------------------------------------------------------------------------------------------------------------------------------------------------------------------------------------------------------------------------------------------------------------------------------------------------------------------------------------------------------------------------------------------------------------------------------------------------------------------------------------------------------------------------------------------------------------------------------------------------------------------------|------------------------------------------------------------------------------------------------------------------------------|-----------------------------------------------------------------------------------------------------------------------------------------------------------------------------------------------------------------------------------------------------------------|
| X Single Family Mobile Home Town Home Duplex A-Frame  X Wood Frame  Building Style: 1S  Yr Built Remodeled 1967 0  Condition for Age: Average Room List  Basement 1st Floor 2nd Floor 3 Bedrooms                                                                   | Eavestrough Insulation 0 Front Overhang 0 Other Overhang (4) Interior X Drywall Plaster Paneled Wood T&G Trim & Decoration Ex Ord X Min Size of Closets Lg Ord X Small Doors Solid X H.C. (5) Floors Kitchen: Other: Other:                                                     | X Gas Oil Elec. Wood Coal Steam  Forced Air w/o Ducts X Forced Air w/ Ducts Forced Hot Water Electric Baseboard Elec. Ceil. Radiant Radiant (in-floor) Electric Wall Heat Space Heater Wall/Floor Furnace Forced Heat & Cool | 1 Appliance Allow. Cook Top Dishwasher Garbage Disposal Bath Heater Vent Fan Hot Tub Unvented Hood Vented Hood Intercom Jacuzzi Tub Jacuzzi Tub Jacuzzi repl.Tub Oven Microwave Standard Range Self Clean Range Sauna Trash Compactor Central Vacuum Security System             | 1 Interior 1 Story Interior 2 Story 2nd/Same Stack Two Sided Exterior 1 Story Exterior 2 Story Prefab 1 Story Prefab 2 Story Heat Circulator Raised Hearth Wood Stove Direct-Vented Ga  Class: C +5 Effec. Age: 35 Floor Area: 1160 Total Base Cost: 123 Total Base New: 170 Total Depr Cost: 110 Estimated T.C.V: 155                                                                                                                                                                                                                                                                                                                                                                                                                                                                                                                                                                                                                                                                                                                                                                                                                                                                                                                                                                                                                                                                                                                                                                                                                                                                                                                                                                                                                                                                                                                                                                                                                                                                                                                                                                                                        | Area Type  312 WGEP (1 Story) 114 CPP 160 WCP (1 Story) 28 Treated Wood  CntyMult ,616 X 1.380 ,590 E.C.F. ,884 X 1.400 ,237 | Year Built: 1967 Car Capacity: Class: C Exterior: Siding Brick Ven.: 0 Stone Ven.: 0 Common Wall: Detache Foundation: 18 Inch Finished ?: Auto. Doors: 0 Mech. Doors: 1 Area: 440 % Good: 0 Storage Area: 0 No Conc. Floor: 0 Bsmnt Garage: Carport Area: Roof: |
| (1) Exterior  X Wood/Shingle Aluminum/Vinyl Brick  Insulation  (2) Windows  X Many X Large Avg. Few Small  X Wood Sash Metal Sash Vinyl Sash Double Hung Horiz. Slide  X Casement Double Glass Patio Doors Storms & Screens  (3) Roof  X Gable Gambrel Hip Gambrel | X Drywall  (7) Excavation  Basement: 0 S.F. Dr Crawl: 0 S.F. Slab: 0 S.F. Height to Joists: 0.0  (8) Basement  8 Conc. Block Poured Conc. Stone Treated Wood X Concrete Floor  (9) Basement Finish  560 Recreation SF Living SF 1 Walkout Doors No Floor SF  (10) Floor Support | Ex. X Ord. Min  No. of Elec. Outlets    Many   X   Ave.   Few                                                                                                                                                                | (13) Plumbing Average Fixture(s) 2 Fixture Bath (14) Water/Sewer Public Sewer Well, 100 Feet (15) Built-Ins & Fire Appliance Allowance Fireplace: Interior (16) Porches WGEP (1 Story), Sta CPP, Standard WCP (1 Story), Sta (16) Deck/Balcony Treated Wood, Standa (17) Garages | Basement 68.7 stments  Prinish Board of Full Ch Board of | Rate 8.25  Review 760.00 1600.00 1162.00 2700.00 1915.00 3250.00 27.39 14.52 23.55 13.68                                     | Size Cost 1160 79,692 Size Cost  240 1,980  560 6,412 1 775  1 760 1 1,600  1 1,162 1 2,700  1 1,915 1 3,250  312 8,546 114 1,655 160 3,768  28 383                                                                                                             |
| Flat Shed  X Asphalt Shingle  Chimney: Brick                                                                                                                                                                                                                       | Joists:<br>Unsupported Len:<br>Cntr.Sup:                                                                                                                                                                                                                                        | 1 Water Well 1000 Gal Septic 2000 Gal Septic Lump Sum Items:                                                                                                                                                                 | Base Cost<br>Mechanical Doors                                                                                                                                                                                                                                                    | /Comb.%Good= 65/100/1                                                                                                                                                                                                                                                                                                                                                                                                                                                                                                                                                                                                                                                                                                                                                                                                                                                                                                                                                                                                                                                                                                                                                                                                                                                                                                                                                                                                                                                                                                                                                                                                                                                                                                                                                                                                                                                                                                                                                                                                                                                                                                         | 19.70<br>350.00                                                                                                              | 440 8,668<br>1 350<br>.Cost = 110,884<br>: 1 = 155,237                                                                                                                                                                                                          |