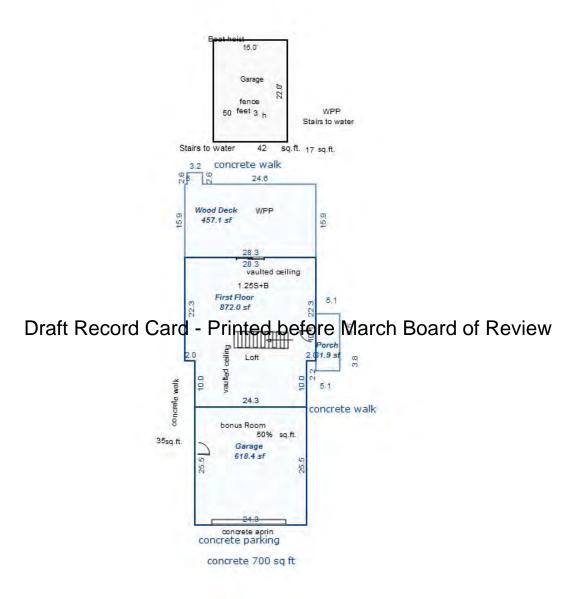

| Parcel Number: 009-460-001                                | 1-00                                                     | Jurisdiction                                                                                            | : LAKE TOWN             | SHIP           |                       | County: Missaukee                     |                        | Printed on                                                    |               | 01/19/2017         |
|-----------------------------------------------------------|----------------------------------------------------------|---------------------------------------------------------------------------------------------------------|-------------------------|----------------|-----------------------|---------------------------------------|------------------------|---------------------------------------------------------------|---------------|--------------------|
| Grantor                                                   | Grantee                                                  |                                                                                                         | Sale<br>Price           | Sale<br>Date   | Inst.<br>Type         | Terms of Sale                         | Libe<br>& Pa           |                                                               | rified        | Prcnt.<br>Trans.   |
|                                                           |                                                          |                                                                                                         |                         |                |                       |                                       |                        |                                                               |               |                    |
| Property Address                                          |                                                          | Class: 401                                                                                              | RESIDENTIAL-1           | Zoning:        | Bui                   | lding Permit(s)                       | Da                     | ate Number                                                    | st            | atus               |
| 6518 LAKEVIEW DR                                          |                                                          |                                                                                                         | E CITY - 5702           | 20             |                       |                                       |                        |                                                               |               |                    |
| Owner's Name/Address                                      |                                                          | P.R.E. 100%<br>MAP #:                                                                                   | 07/25/1994              |                |                       |                                       |                        |                                                               |               |                    |
| VANDERSTOW GARDNER E<br>6518 LAKEVIEW DR                  |                                                          | 2017 Est                                                                                                | TCV 275,196             |                |                       |                                       |                        |                                                               |               |                    |
| LAKE CITY MI 49651                                        |                                                          | X Improved Public Improvement                                                                           | Vacant                  |                |                       | *                                     | Factors *              | .LAKE MISSAUKEE SOUTH SHORE AREAS  * th Rate %Adj. Reason Va. |               |                    |
| Taxpayer's Name/Address VANDERSTOW GARDNER E              |                                                          | Dirt Road<br>Gravel R                                                                                   |                         |                | B 2200<br>Actual From | 75.00 97.00 0.9<br>nt Feet, 0.17 Tota |                        | 00 100<br>tal Est. Land                                       | Value =       | 149,094<br>149,094 |
| 6518 LAKEVIEW DR<br>LAKE CITY MI 49651                    | X Paved Roo<br>Storm Ser<br>Sidewalk<br>Water<br>X Sewer | Sewer lik Description Rate County D/W/P: 3.5 Concrete 3.20 1.0 Residential Local Cost Land Improvements |                         |                |                       |                                       |                        | %Good Ca                                                      | sh Value<br>0 |                    |
| Tax Description . SEC 12 T22N R8W LOT 1 MIS               | SSAUKEE HEIGHTS                                          | X Electric<br>X Gas                                                                                     |                         | Descri<br>LAND | ption IMPROVE 1       | 000                                   | Rate Coun<br>1000.00 1 | tyMult. Size .00 1.5                                          | 95            | sh Value<br>1,425  |
| 2. Comments/Influences                                    | D                                                        | Standard                                                                                                | Utilities und Utils.    | Printe         | d before              | Total Estimated :  March Boa          | rd of Revie            | W Cash                                                        | value =       | 1,425              |
|                                                           | At The Late                                              | Topograph<br>Site                                                                                       | ny of                   |                |                       |                                       |                        |                                                               |               |                    |
|                                                           |                                                          | Level X Rolling Low High Landscape Swamp Wooded Pond                                                    | ed                      |                |                       |                                       |                        |                                                               |               |                    |
|                                                           |                                                          | X Waterfrom<br>Ravine<br>Wetland                                                                        |                         | Voor           | Lon                   | d Duilding                            | Aggagad                | Doord of                                                      | Tribunal/     | Taxable            |
|                                                           |                                                          | Flood Pla                                                                                               |                         | Year           | Lan<br>Valu           | e Value                               | Value                  | Review                                                        | 1             | Value              |
|                                                           |                                                          | Who Whe                                                                                                 | n What<br>012 INSPECTEI | 2017           | 74,50<br>62,20        |                                       | 137,600                |                                                               |               | 104,8680           |
| The Equalizer. Copyright (<br>Licensed To: Township of La |                                                          | 110 01/00/2                                                                                             | OIZ INDEECIEL           | 2015           | 67,50                 | 0 57,300                              | 124,800                |                                                               |               | 103,6230           |
| Missaukee, Michigan                                       |                                                          |                                                                                                         |                         | 2014           | 67,50                 | 0 48,500                              | 116,000                |                                                               |               | 101,9920           |

<sup>\*\*\*</sup> Information herein deemed reliable but not guaranteed\*\*\*

Residential Building 1 of 1 Parcel Number: 009-460-001-00 Printed on 01/19/2017

| Building Type                                                                                                                    | (3) Roof (cont.)                                                                                                                                      | (11) Heating/Cooling                                                                                                                                                                                                  | (15) Built-ins (15) Fireplaces                                                                                                                                                                                                                                                                                                                                                                                                                                                                                                                                                                                                                                                                                                                                                                                                                                                                                                                                                                                                                                                                                                                                                                                                                                                                                                                                                                                                                                                                                                                                                                                                                                                                                                                                                                                                                                                                                                                                                                                                                                                                                                 | (16) Porches/Decks            | (17) Garage                                                                                                                                                                 |
|----------------------------------------------------------------------------------------------------------------------------------|-------------------------------------------------------------------------------------------------------------------------------------------------------|-----------------------------------------------------------------------------------------------------------------------------------------------------------------------------------------------------------------------|--------------------------------------------------------------------------------------------------------------------------------------------------------------------------------------------------------------------------------------------------------------------------------------------------------------------------------------------------------------------------------------------------------------------------------------------------------------------------------------------------------------------------------------------------------------------------------------------------------------------------------------------------------------------------------------------------------------------------------------------------------------------------------------------------------------------------------------------------------------------------------------------------------------------------------------------------------------------------------------------------------------------------------------------------------------------------------------------------------------------------------------------------------------------------------------------------------------------------------------------------------------------------------------------------------------------------------------------------------------------------------------------------------------------------------------------------------------------------------------------------------------------------------------------------------------------------------------------------------------------------------------------------------------------------------------------------------------------------------------------------------------------------------------------------------------------------------------------------------------------------------------------------------------------------------------------------------------------------------------------------------------------------------------------------------------------------------------------------------------------------------|-------------------------------|-----------------------------------------------------------------------------------------------------------------------------------------------------------------------------|
| X Single Family Mobile Home Town Home Duplex A-Frame                                                                             | Eavestrough Insulation 0 Front Overhang 0 Other Overhang (4) Interior                                                                                 | X Gas Wood Coal Elec. Steam Forced Air w/o Ducts Forced Hot Water                                                                                                                                                     | Appliance Allow.  Cook Top Dishwasher Garbage Disposal Bath Heater Vent Fan  Interior 1 Story Interior 2 Story Two Sided Exterior 1 Story Exterior 2 Story Exterior 2 Story                                                                                                                                                                                                                                                                                                                                                                                                                                                                                                                                                                                                                                                                                                                                                                                                                                                                                                                                                                                                                                                                                                                                                                                                                                                                                                                                                                                                                                                                                                                                                                                                                                                                                                                                                                                                                                                                                                                                                    | Area Type 320 Treated Wood    | Year Built: 1984 Car Capacity: Class: D Exterior: Siding Brick Ven.: 0 Stone Ven.: 0                                                                                        |
| X Wood Frame  Building Style: 1S  Yr Built Remodeled 1973 0  Condition for Age: Average  Room List  Basement 1st Floor 2nd Floor | Drywall Plaster X Paneled Wood T&G  Trim & Decoration  Ex X Ord Min  Size of Closets  Lg X Ord Small  Doors Solid X H.C.  (5) Floors  Kitchen: Other: | Electric Baseboard Elec. Ceil. Radiant Radiant (in-floor) Electric Wall Heat Space Heater Wall/Floor Furnace Forced Heat & Cool Heat Pump No Heating/Cooling Central Air Wood Furnace  (12) Electric 200 Amps Service | Hot Tub Unvented Hood Vented Hood Intercom Jacuzzi Tub Jacuzzi Tub Jacuzzi repl.Tub Oven Microwave Standard Range Self Clean Range Sauna Trash Compactor Central Vacuum Security System  Prefab 1 Story Prefab 2 Story Heat Circulator Raised Hearth Wood Stove Direct-Vented Ga Class: CD Effec. Age: 40 Floor Area: 1428 Total Base Cost: 107,5 Total Base New: 148,4 Total Depr Cost: 89,05 Estimated T.C.V: 124,6                                                                                                                                                                                                                                                                                                                                                                                                                                                                                                                                                                                                                                                                                                                                                                                                                                                                                                                                                                                                                                                                                                                                                                                                                                                                                                                                                                                                                                                                                                                                                                                                                                                                                                          | 426 E.C.F.<br>55 X 1.400      | Common Wall: Detache Foundation: 18 Inch Finished ?: Auto. Doors: 0 Mech. Doors: 1 Area: 864 % Good: 0 Storage Area: 0 No Conc. Floor: 0  Bsmnt Garage: Carport Area: Roof: |
| Bedrooms   (1) Exterior   Wood/Shingle   X Aluminum/Vinyl   Brick   Insulation   (2) Windows                                     | (6) Ceilings  X Drywall  (7) Excavation  Basement: 0 S.F. Drawl: 0 S.F.                                                                               | No./Qual. of Fixtures  Ex. X Ord. Min  No. of Elec. Outlets  Many X Ave. Few  (13) Plumbing                                                                                                                           | Stories Exterior Foundation Rate Story Siding Basement 55.66 Other Additions/Adjustments (9) Basement Finish Basement Recreation Finish Walk out Basement Door(s) (13) Plumbing Office March Board of Recognition of Recognition Recogniti | 0.00 0.00 Rate 11.25 700.00   | j Size Cost<br>1428 79,482<br>Size Cost<br>700 7,875<br>1 700<br>1 630                                                                                                      |
| X Many Large<br>Avg. X Avg.<br>Few Small                                                                                         | Slab: 0 S.F. Height to Joists: 0.0  (8) Basement 8   Conc. Block                                                                                      | 1 3 Fixture Bath 1 2 Fixture Bath Softener, Auto Softener, Manual Solar Water Heat                                                                                                                                    | 2 Fixture Bath (14) Water/Sewer Public Sewer Well, 100 Feet (16) Deck/Balcony                                                                                                                                                                                                                                                                                                                                                                                                                                                                                                                                                                                                                                                                                                                                                                                                                                                                                                                                                                                                                                                                                                                                                                                                                                                                                                                                                                                                                                                                                                                                                                                                                                                                                                                                                                                                                                                                                                                                                                                                                                                  | 1325.00<br>1025.00<br>2550.00 | 1 1,325<br>1 1,025<br>1 2,550                                                                                                                                               |
| Wood Sash X Metal Sash Vinyl Sash X Double Hung Horiz. Slide Casement Double Glass Patio Doors X Storms & Screens                | Poured Conc. Stone Treated Wood X Concrete Floor  (9) Basement Finish  700 Recreation SF Living SF 1 Walkout Doors                                    | No Plumbing Extra Toilet Extra Sink Separate Shower Ceramic Tile Floor Ceramic Tile Wains Ceramic Tub Alcove Vent Fan                                                                                                 | Treated Wood, Standard (17) Garages Class:D Exterior: Siding Foundation: 18 D Base Cost Mechanical Doors Phy/Ab.Phy/Func/Econ/Comb.%Good= 60/100/100                                                                                                                                                                                                                                                                                                                                                                                                                                                                                                                                                                                                                                                                                                                                                                                                                                                                                                                                                                                                                                                                                                                                                                                                                                                                                                                                                                                                                                                                                                                                                                                                                                                                                                                                                                                                                                                                                                                                                                           | 13.46<br>325.00               | 320 2,013  864 11,629 1 325  Cost = 89,055 : 1 = 124,677                                                                                                                    |
| (3) Roof  X Gable Gambrel Hip Mansard Flat Shed  X Asphalt Shingle  Chimney: Metal                                               | No Floor SF                                                                                                                                           | (14) Water/Sewer  Public Water 1 Public Sewer 1 Water Well 1000 Gal Septic 2000 Gal Septic Lump Sum Items:                                                                                                            |                                                                                                                                                                                                                                                                                                                                                                                                                                                                                                                                                                                                                                                                                                                                                                                                                                                                                                                                                                                                                                                                                                                                                                                                                                                                                                                                                                                                                                                                                                                                                                                                                                                                                                                                                                                                                                                                                                                                                                                                                                                                                                                                |                               |                                                                                                                                                                             |