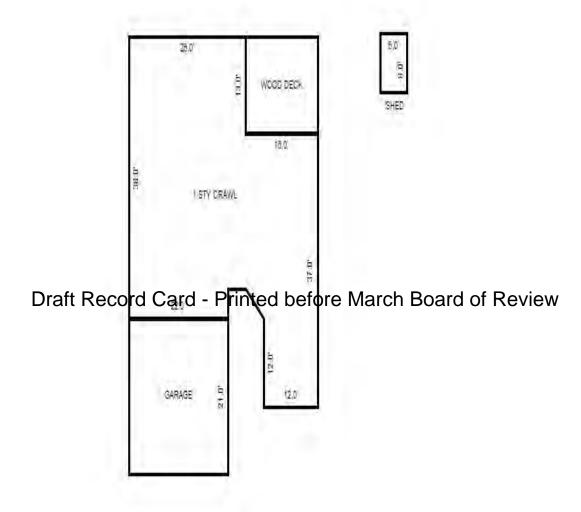

| Parcel Number: 009-460-001                                | 1-00                                                     | Jurisdiction                                                                                            | : LAKE TOWN             | SHIP           |                       | County: Missaukee                     |                        | Printed on                                                    |               | 01/19/2017         |
|-----------------------------------------------------------|----------------------------------------------------------|---------------------------------------------------------------------------------------------------------|-------------------------|----------------|-----------------------|---------------------------------------|------------------------|---------------------------------------------------------------|---------------|--------------------|
| Grantor                                                   | Grantee                                                  |                                                                                                         | Sale<br>Price           | Sale<br>Date   | Inst.<br>Type         | Terms of Sale                         | Libe<br>& Pa           |                                                               | rified        | Prcnt.<br>Trans.   |
|                                                           |                                                          |                                                                                                         |                         |                |                       |                                       |                        |                                                               |               |                    |
| Property Address                                          |                                                          | Class: 401                                                                                              | RESIDENTIAL-1           | Zoning:        | Bui                   | lding Permit(s)                       | Da                     | ate Number                                                    | st            | atus               |
| 6518 LAKEVIEW DR                                          |                                                          |                                                                                                         | E CITY - 5702           | 20             |                       |                                       |                        |                                                               |               |                    |
| Owner's Name/Address                                      |                                                          | P.R.E. 100%<br>MAP #:                                                                                   | 07/25/1994              |                |                       |                                       |                        |                                                               |               |                    |
| VANDERSTOW GARDNER E<br>6518 LAKEVIEW DR                  |                                                          | 2017 Est                                                                                                | TCV 275,196             |                |                       |                                       |                        |                                                               |               |                    |
| LAKE CITY MI 49651                                        |                                                          | X Improved Public Improvement                                                                           | Vacant                  |                |                       | *                                     | Factors *              | .LAKE MISSAUKEE SOUTH SHORE AREAS  * th Rate %Adj. Reason Va. |               |                    |
| Taxpayer's Name/Address VANDERSTOW GARDNER E              |                                                          | Dirt Road<br>Gravel R                                                                                   |                         |                | B 2200<br>Actual From | 75.00 97.00 0.9<br>nt Feet, 0.17 Tota |                        | 00 100<br>tal Est. Land                                       | Value =       | 149,094<br>149,094 |
| 6518 LAKEVIEW DR<br>LAKE CITY MI 49651                    | X Paved Roo<br>Storm Ser<br>Sidewalk<br>Water<br>X Sewer | Sewer lik Description Rate County D/W/P: 3.5 Concrete 3.20 1.0 Residential Local Cost Land Improvements |                         |                |                       |                                       |                        | %Good Ca                                                      | sh Value<br>0 |                    |
| Tax Description . SEC 12 T22N R8W LOT 1 MIS               | SSAUKEE HEIGHTS                                          | X Electric<br>X Gas                                                                                     |                         | Descri<br>LAND | ption IMPROVE 1       | 000                                   | Rate Coun<br>1000.00 1 | tyMult. Size .00 1.5                                          | 95            | sh Value<br>1,425  |
| 2. Comments/Influences                                    | D                                                        | Standard                                                                                                | Utilities und Utils.    | Printe         | d before              | Total Estimated :  March Boa          | rd of Revie            | W Cash                                                        | value =       | 1,425              |
|                                                           | At The Late                                              | Topograph<br>Site                                                                                       | ny of                   |                |                       |                                       |                        |                                                               |               |                    |
|                                                           |                                                          | Level X Rolling Low High Landscape Swamp Wooded Pond                                                    | ed                      |                |                       |                                       |                        |                                                               |               |                    |
|                                                           |                                                          | X Waterfrom<br>Ravine<br>Wetland                                                                        |                         | Voor           | Lon                   | d Duilding                            | Aggagad                | Doord of                                                      | Tribunal/     | Taxable            |
|                                                           |                                                          | Flood Pla                                                                                               |                         | Year           | Lan<br>Valu           | e Value                               | Value                  | Review                                                        | 1             | Value              |
|                                                           |                                                          | Who Whe                                                                                                 | n What<br>012 INSPECTEI | 2017           | 74,50<br>62,20        |                                       | 137,600                |                                                               |               | 104,8680           |
| The Equalizer. Copyright (<br>Licensed To: Township of La |                                                          | 110 01/00/2                                                                                             | OIZ INDEECIEL           | 2015           | 67,50                 | 0 57,300                              | 124,800                |                                                               |               | 103,6230           |
| Missaukee, Michigan                                       |                                                          |                                                                                                         |                         | 2014           | 67,50                 | 0 48,500                              | 116,000                |                                                               |               | 101,9920           |

<sup>\*\*\*</sup> Information herein deemed reliable but not guaranteed\*\*\*

Residential Building 1 of 1 Parcel Number: 009-460-001-00 Printed on 01/19/2017

| Building Type                                                                                                                    | (3) Roof (cont.)                                                                                                                                      | (11) Heating/Cooling                                                                                                                                                                                                  | (15) Built-ins (15) Fireplaces                                                                                                                                                                                                                                                                                                                                                                                                                                                                                                                                                                                                                                                                                                                                                                                                                                                                                                                                                                                                                                                                                                                                                                                                                                                                                                                                                                                                                                                                                                                                                                                                                                                                                                                                                                                                                                                                                                                                                                                                                                                                                                 | (16) Porches/Decks            | (17) Garage                                                                                                                                                                 |
|----------------------------------------------------------------------------------------------------------------------------------|-------------------------------------------------------------------------------------------------------------------------------------------------------|-----------------------------------------------------------------------------------------------------------------------------------------------------------------------------------------------------------------------|--------------------------------------------------------------------------------------------------------------------------------------------------------------------------------------------------------------------------------------------------------------------------------------------------------------------------------------------------------------------------------------------------------------------------------------------------------------------------------------------------------------------------------------------------------------------------------------------------------------------------------------------------------------------------------------------------------------------------------------------------------------------------------------------------------------------------------------------------------------------------------------------------------------------------------------------------------------------------------------------------------------------------------------------------------------------------------------------------------------------------------------------------------------------------------------------------------------------------------------------------------------------------------------------------------------------------------------------------------------------------------------------------------------------------------------------------------------------------------------------------------------------------------------------------------------------------------------------------------------------------------------------------------------------------------------------------------------------------------------------------------------------------------------------------------------------------------------------------------------------------------------------------------------------------------------------------------------------------------------------------------------------------------------------------------------------------------------------------------------------------------|-------------------------------|-----------------------------------------------------------------------------------------------------------------------------------------------------------------------------|
| X Single Family Mobile Home Town Home Duplex A-Frame                                                                             | Eavestrough Insulation 0 Front Overhang 0 Other Overhang (4) Interior                                                                                 | X Gas Wood Coal Elec. Steam Forced Air w/o Ducts Forced Hot Water                                                                                                                                                     | Appliance Allow.  Cook Top Dishwasher Garbage Disposal Bath Heater Vent Fan  Interior 1 Story Interior 2 Story Two Sided Exterior 1 Story Exterior 2 Story Exterior 2 Story                                                                                                                                                                                                                                                                                                                                                                                                                                                                                                                                                                                                                                                                                                                                                                                                                                                                                                                                                                                                                                                                                                                                                                                                                                                                                                                                                                                                                                                                                                                                                                                                                                                                                                                                                                                                                                                                                                                                                    | Area Type 320 Treated Wood    | Year Built: 1984 Car Capacity: Class: D Exterior: Siding Brick Ven.: 0 Stone Ven.: 0                                                                                        |
| X Wood Frame  Building Style: 1S  Yr Built Remodeled 1973 0  Condition for Age: Average  Room List  Basement 1st Floor 2nd Floor | Drywall Plaster X Paneled Wood T&G  Trim & Decoration  Ex X Ord Min  Size of Closets  Lg X Ord Small  Doors Solid X H.C.  (5) Floors  Kitchen: Other: | Electric Baseboard Elec. Ceil. Radiant Radiant (in-floor) Electric Wall Heat Space Heater Wall/Floor Furnace Forced Heat & Cool Heat Pump No Heating/Cooling Central Air Wood Furnace  (12) Electric 200 Amps Service | Hot Tub Unvented Hood Vented Hood Intercom Jacuzzi Tub Jacuzzi Tub Jacuzzi repl.Tub Oven Microwave Standard Range Self Clean Range Sauna Trash Compactor Central Vacuum Security System  Prefab 1 Story Prefab 2 Story Heat Circulator Raised Hearth Wood Stove Direct-Vented Ga Class: CD Effec. Age: 40 Floor Area: 1428 Total Base Cost: 107,5 Total Base New: 148,4 Total Depr Cost: 89,05 Estimated T.C.V: 124,6                                                                                                                                                                                                                                                                                                                                                                                                                                                                                                                                                                                                                                                                                                                                                                                                                                                                                                                                                                                                                                                                                                                                                                                                                                                                                                                                                                                                                                                                                                                                                                                                                                                                                                          | 426 E.C.F.<br>55 X 1.400      | Common Wall: Detache Foundation: 18 Inch Finished ?: Auto. Doors: 0 Mech. Doors: 1 Area: 864 % Good: 0 Storage Area: 0 No Conc. Floor: 0  Bsmnt Garage: Carport Area: Roof: |
| Bedrooms   (1) Exterior   Wood/Shingle   X Aluminum/Vinyl   Brick   Insulation   (2) Windows                                     | (6) Ceilings  X Drywall  (7) Excavation  Basement: 0 S.F. Drawl: 0 S.F.                                                                               | No./Qual. of Fixtures  Ex. X Ord. Min  No. of Elec. Outlets  Many X Ave. Few  (13) Plumbing                                                                                                                           | Stories Exterior Foundation Rate Story Siding Basement 55.66 Other Additions/Adjustments (9) Basement Finish Basement Recreation Finish Walk out Basement Door(s) (13) Plumbing Office March Board of Recognition of Recognition Recogniti | 0.00 0.00 Rate 11.25 700.00   | j Size Cost<br>1428 79,482<br>Size Cost<br>700 7,875<br>1 700<br>1 630                                                                                                      |
| X Many Large<br>Avg. X Avg.<br>Few Small                                                                                         | Slab: 0 S.F. Height to Joists: 0.0  (8) Basement 8   Conc. Block                                                                                      | 1 3 Fixture Bath 1 2 Fixture Bath Softener, Auto Softener, Manual Solar Water Heat                                                                                                                                    | 2 Fixture Bath (14) Water/Sewer Public Sewer Well, 100 Feet (16) Deck/Balcony                                                                                                                                                                                                                                                                                                                                                                                                                                                                                                                                                                                                                                                                                                                                                                                                                                                                                                                                                                                                                                                                                                                                                                                                                                                                                                                                                                                                                                                                                                                                                                                                                                                                                                                                                                                                                                                                                                                                                                                                                                                  | 1325.00<br>1025.00<br>2550.00 | 1 1,325<br>1 1,025<br>1 2,550                                                                                                                                               |
| Wood Sash X Metal Sash Vinyl Sash X Double Hung Horiz. Slide Casement Double Glass Patio Doors X Storms & Screens                | Poured Conc. Stone Treated Wood X Concrete Floor  (9) Basement Finish  700 Recreation SF Living SF 1 Walkout Doors                                    | No Plumbing Extra Toilet Extra Sink Separate Shower Ceramic Tile Floor Ceramic Tile Wains Ceramic Tub Alcove Vent Fan                                                                                                 | Treated Wood, Standard (17) Garages Class:D Exterior: Siding Foundation: 18 D Base Cost Mechanical Doors Phy/Ab.Phy/Func/Econ/Comb.%Good= 60/100/100                                                                                                                                                                                                                                                                                                                                                                                                                                                                                                                                                                                                                                                                                                                                                                                                                                                                                                                                                                                                                                                                                                                                                                                                                                                                                                                                                                                                                                                                                                                                                                                                                                                                                                                                                                                                                                                                                                                                                                           | 13.46<br>325.00               | 320 2,013  864 11,629 1 325  Cost = 89,055 : 1 = 124,677                                                                                                                    |
| (3) Roof  X Gable Gambrel Hip Mansard Flat Shed  X Asphalt Shingle  Chimney: Metal                                               | No Floor SF                                                                                                                                           | (14) Water/Sewer  Public Water 1 Public Sewer 1 Water Well 1000 Gal Septic 2000 Gal Septic Lump Sum Items:                                                                                                            |                                                                                                                                                                                                                                                                                                                                                                                                                                                                                                                                                                                                                                                                                                                                                                                                                                                                                                                                                                                                                                                                                                                                                                                                                                                                                                                                                                                                                                                                                                                                                                                                                                                                                                                                                                                                                                                                                                                                                                                                                                                                                                                                |                               |                                                                                                                                                                             |