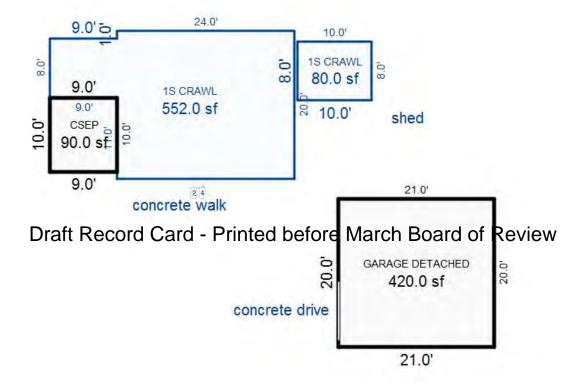

<sup>\*\*\*</sup> Information herein deemed reliable but not guaranteed\*\*\*

Residential Building 1 of 1 Parcel Number: 009-460-002-00 Printed on 01/19/2017

| Building Type                                                                                                                                                                                                                                                      | (3) Roof (cont.)                                                                                                                                                                                                                                                                | (11) Heating/Cooling                                                                                                                                                                                                         | (15) Built-ins                                                                                                                                                                                                                                                                   | (15) Fireplaces                                                                                                                                                                                                                                                                                                                                                                                                                                                                                                                                                                                                                                                                                                                                                                                                                                                                                                                                                                                                                                                                                                                                                                                                                                                                                                                                                                                                                                                                                                                                                                                                                                                                                                                                                                                                                                                                                                                                                                                                                                                                                                               | (16) Porches/Decks                                                                                                           | (17) Garage                                                                                                                                                                                                                                                     |
|--------------------------------------------------------------------------------------------------------------------------------------------------------------------------------------------------------------------------------------------------------------------|---------------------------------------------------------------------------------------------------------------------------------------------------------------------------------------------------------------------------------------------------------------------------------|------------------------------------------------------------------------------------------------------------------------------------------------------------------------------------------------------------------------------|----------------------------------------------------------------------------------------------------------------------------------------------------------------------------------------------------------------------------------------------------------------------------------|-------------------------------------------------------------------------------------------------------------------------------------------------------------------------------------------------------------------------------------------------------------------------------------------------------------------------------------------------------------------------------------------------------------------------------------------------------------------------------------------------------------------------------------------------------------------------------------------------------------------------------------------------------------------------------------------------------------------------------------------------------------------------------------------------------------------------------------------------------------------------------------------------------------------------------------------------------------------------------------------------------------------------------------------------------------------------------------------------------------------------------------------------------------------------------------------------------------------------------------------------------------------------------------------------------------------------------------------------------------------------------------------------------------------------------------------------------------------------------------------------------------------------------------------------------------------------------------------------------------------------------------------------------------------------------------------------------------------------------------------------------------------------------------------------------------------------------------------------------------------------------------------------------------------------------------------------------------------------------------------------------------------------------------------------------------------------------------------------------------------------------|------------------------------------------------------------------------------------------------------------------------------|-----------------------------------------------------------------------------------------------------------------------------------------------------------------------------------------------------------------------------------------------------------------|
| X Single Family Mobile Home Town Home Duplex A-Frame  X Wood Frame  Building Style: 1S  Yr Built Remodeled 1967 0  Condition for Age: Average Room List  Basement 1st Floor 2nd Floor 3 Bedrooms                                                                   | Eavestrough Insulation 0 Front Overhang 0 Other Overhang (4) Interior X Drywall Plaster Paneled Wood T&G Trim & Decoration Ex Ord X Min Size of Closets Lg Ord X Small Doors Solid X H.C. (5) Floors Kitchen: Other: Other:                                                     | X Gas Oil Elec. Wood Coal Steam  Forced Air w/o Ducts X Forced Air w/ Ducts Forced Hot Water Electric Baseboard Elec. Ceil. Radiant Radiant (in-floor) Electric Wall Heat Space Heater Wall/Floor Furnace Forced Heat & Cool | 1 Appliance Allow. Cook Top Dishwasher Garbage Disposal Bath Heater Vent Fan Hot Tub Unvented Hood Vented Hood Intercom Jacuzzi Tub Jacuzzi Tub Jacuzzi repl.Tub Oven Microwave Standard Range Self Clean Range Sauna Trash Compactor Central Vacuum Security System             | 1 Interior 1 Story Interior 2 Story 2nd/Same Stack Two Sided Exterior 1 Story Exterior 2 Story Prefab 1 Story Prefab 2 Story Heat Circulator Raised Hearth Wood Stove Direct-Vented Ga  Class: C +5 Effec. Age: 35 Floor Area: 1160 Total Base Cost: 123 Total Base New: 170 Total Depr Cost: 110 Estimated T.C.V: 155                                                                                                                                                                                                                                                                                                                                                                                                                                                                                                                                                                                                                                                                                                                                                                                                                                                                                                                                                                                                                                                                                                                                                                                                                                                                                                                                                                                                                                                                                                                                                                                                                                                                                                                                                                                                        | Area Type  312 WGEP (1 Story) 114 CPP 160 WCP (1 Story) 28 Treated Wood  CntyMult ,616 X 1.380 ,590 E.C.F. ,884 X 1.400 ,237 | Year Built: 1967 Car Capacity: Class: C Exterior: Siding Brick Ven.: 0 Stone Ven.: 0 Common Wall: Detache Foundation: 18 Inch Finished ?: Auto. Doors: 0 Mech. Doors: 1 Area: 440 % Good: 0 Storage Area: 0 No Conc. Floor: 0 Bsmnt Garage: Carport Area: Roof: |
| (1) Exterior  X Wood/Shingle Aluminum/Vinyl Brick  Insulation  (2) Windows  X Many X Large Avg. Few Small  X Wood Sash Metal Sash Vinyl Sash Double Hung Horiz. Slide  X Casement Double Glass Patio Doors Storms & Screens  (3) Roof  X Gable Gambrel Hip Gambrel | X Drywall  (7) Excavation  Basement: 0 S.F. Dr Crawl: 0 S.F. Slab: 0 S.F. Height to Joists: 0.0  (8) Basement  8 Conc. Block Poured Conc. Stone Treated Wood X Concrete Floor  (9) Basement Finish  560 Recreation SF Living SF 1 Walkout Doors No Floor SF  (10) Floor Support | Ex. X Ord. Min  No. of Elec. Outlets    Many   X   Ave.   Few                                                                                                                                                                | (13) Plumbing Average Fixture(s) 2 Fixture Bath (14) Water/Sewer Public Sewer Well, 100 Feet (15) Built-Ins & Fire Appliance Allowance Fireplace: Interior (16) Porches WGEP (1 Story), Sta CPP, Standard WCP (1 Story), Sta (16) Deck/Balcony Treated Wood, Standa (17) Garages | Basement 68.7 stments  Prinish Board of Full Ch Board of | Rate 8.25  Review 760.00 1600.00 1162.00 2700.00 1915.00 3250.00 27.39 14.52 23.55 13.68                                     | Size Cost 1160 79,692 Size Cost  240 1,980  560 6,412 1 775  1 760 1 1,600  1 1,162 1 2,700  1 1,915 1 3,250  312 8,546 114 1,655 160 3,768  28 383                                                                                                             |
| Flat Shed  X Asphalt Shingle  Chimney: Brick                                                                                                                                                                                                                       | Joists:<br>Unsupported Len:<br>Cntr.Sup:                                                                                                                                                                                                                                        | 1 Water Well 1000 Gal Septic 2000 Gal Septic Lump Sum Items:                                                                                                                                                                 | Base Cost<br>Mechanical Doors                                                                                                                                                                                                                                                    | /Comb.%Good= 65/100/1                                                                                                                                                                                                                                                                                                                                                                                                                                                                                                                                                                                                                                                                                                                                                                                                                                                                                                                                                                                                                                                                                                                                                                                                                                                                                                                                                                                                                                                                                                                                                                                                                                                                                                                                                                                                                                                                                                                                                                                                                                                                                                         | 19.70<br>350.00                                                                                                              | 440 8,668<br>1 350<br>.Cost = 110,884<br>: 1 = 155,237                                                                                                                                                                                                          |