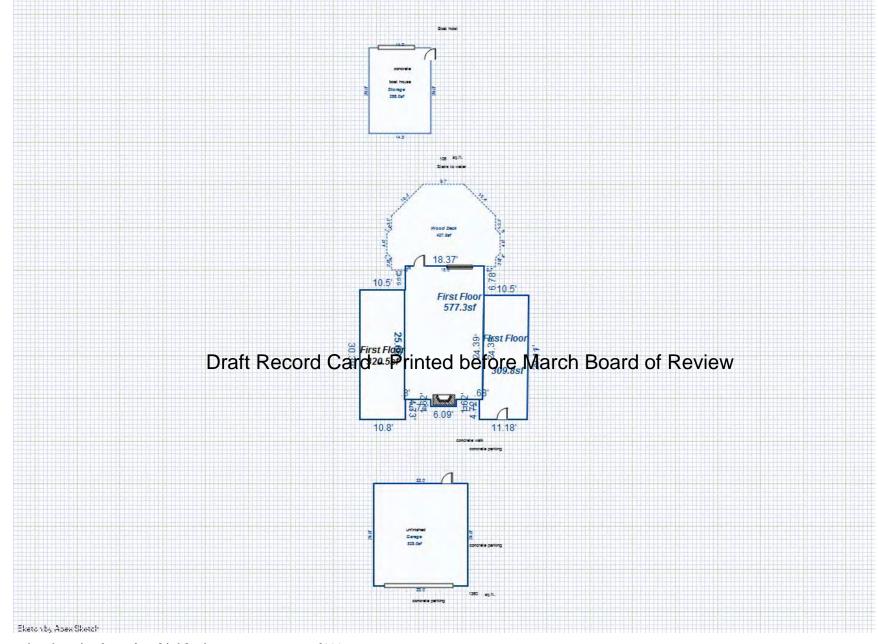

<sup>\*\*\*</sup> Information herein deemed reliable but not guaranteed\*\*\*

Residential Building 1 of 1 Parcel Number: 009-460-003-00 Printed on 01/19/2017

| Building Type                                                                                                                                                                                                                                                                                                                                                | (3) Roof (cont.)                                                                                                                                                                                                                                                         | (11) Heating/Cooling                                                                                                                                                                                                                                                                                                                                                                                                           | (15) Built-ins                                                                                                                                                                                                                                       | (15) Fireplaces                                                                                                                                                                                                                                                                                                          | (16) Porches/Decks                                                                                            | (17) Garag                                                                                                                                                                                 | ge                                                                                                                                                   |
|--------------------------------------------------------------------------------------------------------------------------------------------------------------------------------------------------------------------------------------------------------------------------------------------------------------------------------------------------------------|--------------------------------------------------------------------------------------------------------------------------------------------------------------------------------------------------------------------------------------------------------------------------|--------------------------------------------------------------------------------------------------------------------------------------------------------------------------------------------------------------------------------------------------------------------------------------------------------------------------------------------------------------------------------------------------------------------------------|------------------------------------------------------------------------------------------------------------------------------------------------------------------------------------------------------------------------------------------------------|--------------------------------------------------------------------------------------------------------------------------------------------------------------------------------------------------------------------------------------------------------------------------------------------------------------------------|---------------------------------------------------------------------------------------------------------------|--------------------------------------------------------------------------------------------------------------------------------------------------------------------------------------------|------------------------------------------------------------------------------------------------------------------------------------------------------|
| X Single Family Mobile Home Town Home Duplex A-Frame  X Wood Frame  Building Style: 1.25S  Yr Built Remodeled 2003  Condition for Age: Average  Room List  Basement 1st Floor 2nd Floor                                                                                                                                                                      | Eavestrough Insulation 0 Front Overhang 0 Other Overhang (4) Interior  X Drywall Plaster Paneled Wood T&G  Trim & Decoration  Ex X Ord Min Size of Closets  Lg X Ord Small Doors Solid X H.C. (5) Floors  Kitchen: Other:                                                | X Gas Oil Elec. Wood Coal Steam Forced Air w/o Ducts X Forced Air w/ Ducts Forced Hot Water Electric Baseboard Elec. Ceil. Radiant Radiant (in-floor) Electric Wall Heat Space Heater Wall/Floor Furnace Forced Heat & Cool                                                                                                                                                                                                    | 1 Appliance Allow. Cook Top Dishwasher Garbage Disposal Bath Heater Vent Fan Hot Tub Unvented Hood Vented Hood Intercom Jacuzzi Tub Jacuzzi Tub Jacuzzi repl.Tub Oven Microwave Standard Range Self Clean Range Sauna Trash Compactor Central Vacuum | Interior 1 Story Interior 2 Story 2nd/Same Stack Two Sided Exterior 1 Story Exterior 2 Story 1 Prefab 1 Story Prefab 2 Story Heat Circulator Raised Hearth Wood Stove 1 Direct-Vented Ga  Class: C +5 Effec. Age: 10 Floor Area: 1529 Total Base Cost: 125 Total Base New: 173 Total Depr Cost: 155 Estimated T.C.V: 218 | Area Type  28 WCP (1 Story) 360 Treated Wood 616 Treated Wood  CntyMult ,556 X 1.380 ,267 E.C.F. ,940 X 1.400 | Year Built Car Capacit Class: Exterior: Brick Ven. Stone Ven. Common Wall Foundation Finished? Auto. Doors Mech. Doors Area: % Good: Storage Are No Conc. F: Bsmnt Garag Carport Are Roof: | tty:  : : : : : : : : : : : : : : : : :                                                                                                              |
| 2nd Floor   Bedrooms   (1) Exterior   Wood/Shingle   Aluminum/Vinyl   Brick   Insulation   (2) Windows   X Avg.   X Avg.   Few   X Avg.   Small   Wood Sash   Metal Sash   X Vinyl Sash   X Double Hung   Horiz. Slide   Casement   Double Glass   Patio Doors   Storms & Screens   (3) Roof   X Gable   Hip   Mansard   Shed   X Asphalt Shingle   Chimney: | (6) Ceilings  X Drywall  (7) Excavation  Basement: 0 S.F. Dra Crawl: 0 S.F. Slab: 0 S.F. Height to Joists: 0.0  (8) Basement  Conc. Block Poured Conc. Stone Treated Wood X Concrete Floor  (9) Basement Finish  800 Recreation SF Living SF 1 Walkout Doors No Floor SF | No./Qual. of Fixtures  Ex. Ord. X Min  No. of Elec. Outlets  Many Ave. X Few  (13) Plumbing  2 3 Fixture Bath 2 Fixture Bath 2 Fixture Bath Softener, Auto Softener, Manual Solar Water Heat No Plumbing Extra Toilet Extra Sink Separate Shower Ceramic Tile Wains Ceramic Tile Wains Ceramic Tub Alcove Vent Fan  (14) Water/Sewer  Public Water 1 Public Sewer 1 Water Well 1000 Gal Septic 2000 Gal Septic Lump Sum Items: | 3 Fixture Bath (14) Water/Sewer Public Sewer Well, 100 Feet (15) Built-Ins & Fir Appliance Allowanc Fireplace: Prefab Fireplace: Direct- (16) Porches WCP (1 Story), St (16) Deck/Balcony Treated Wood, Stand                                        | Foundation Rate Basement 78.29 stments n Finish Door(s) farch Board of F  eplaces e 1 Story Vented Gas andard ard ard /Comb.%Good= 90/100/10                                                                                                                                                                             | Bsmnt-Adj Heat-Ad 9 0.00                                                                                      | j Size 1223 Size 800 1 1 1 1 1 28 360 616 .Cost =                                                                                                                                          | Cost<br>95,749<br>Cost<br>9,160<br>775<br>760<br>2,400<br>1,162<br>2,700<br>1,915<br>2,200<br>1,200<br>1,422<br>2,336<br>3,776<br>155,940<br>218,316 |