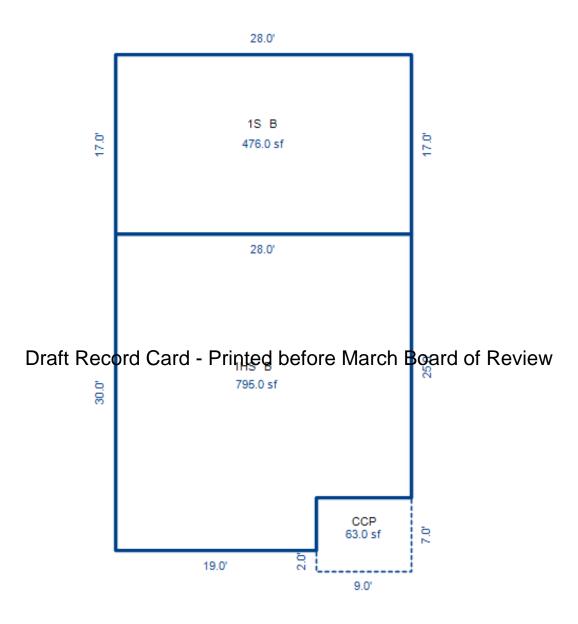

<sup>\*\*\*</sup> Information herein deemed reliable but not guaranteed\*\*\*

Residential Building 1 of 1 Parcel Number: 009-460-001-00 Printed on 01/19/2017

| Building Type                                                                                                                    | (3) Roof (cont.)                                                                                                                                      | (11) Heating/Cooling                                                                                                                                                                                                  | (15) Built-ins (15) Fireplaces                                                                                                                                                                                                                                                                                                                                                                                                                                                                                                                                                                                                                                                                                                                                                                                                                                                                                                                                                                                                                                                                                                                                                                                                                                                                                                                                                                                                                                                                                                                                                                                                                                                                                                                                                                                                                                                                                                                                                                                                                                                                                                 | (16) Porches/Decks            | (17) Garage                                                                                                                                                                 |
|----------------------------------------------------------------------------------------------------------------------------------|-------------------------------------------------------------------------------------------------------------------------------------------------------|-----------------------------------------------------------------------------------------------------------------------------------------------------------------------------------------------------------------------|--------------------------------------------------------------------------------------------------------------------------------------------------------------------------------------------------------------------------------------------------------------------------------------------------------------------------------------------------------------------------------------------------------------------------------------------------------------------------------------------------------------------------------------------------------------------------------------------------------------------------------------------------------------------------------------------------------------------------------------------------------------------------------------------------------------------------------------------------------------------------------------------------------------------------------------------------------------------------------------------------------------------------------------------------------------------------------------------------------------------------------------------------------------------------------------------------------------------------------------------------------------------------------------------------------------------------------------------------------------------------------------------------------------------------------------------------------------------------------------------------------------------------------------------------------------------------------------------------------------------------------------------------------------------------------------------------------------------------------------------------------------------------------------------------------------------------------------------------------------------------------------------------------------------------------------------------------------------------------------------------------------------------------------------------------------------------------------------------------------------------------|-------------------------------|-----------------------------------------------------------------------------------------------------------------------------------------------------------------------------|
| X Single Family Mobile Home Town Home Duplex A-Frame                                                                             | Eavestrough Insulation 0 Front Overhang 0 Other Overhang (4) Interior                                                                                 | X Gas Wood Coal Elec. Steam Forced Air w/o Ducts Forced Hot Water                                                                                                                                                     | Appliance Allow.  Cook Top Dishwasher Garbage Disposal Bath Heater Vent Fan  Interior 1 Story Interior 2 Story Two Sided Exterior 1 Story Exterior 2 Story Exterior 2 Story                                                                                                                                                                                                                                                                                                                                                                                                                                                                                                                                                                                                                                                                                                                                                                                                                                                                                                                                                                                                                                                                                                                                                                                                                                                                                                                                                                                                                                                                                                                                                                                                                                                                                                                                                                                                                                                                                                                                                    | Area Type 320 Treated Wood    | Year Built: 1984 Car Capacity: Class: D Exterior: Siding Brick Ven.: 0 Stone Ven.: 0                                                                                        |
| X Wood Frame  Building Style: 1S  Yr Built Remodeled 1973 0  Condition for Age: Average  Room List  Basement 1st Floor 2nd Floor | Drywall Plaster X Paneled Wood T&G  Trim & Decoration  Ex X Ord Min  Size of Closets  Lg X Ord Small  Doors Solid X H.C.  (5) Floors  Kitchen: Other: | Electric Baseboard Elec. Ceil. Radiant Radiant (in-floor) Electric Wall Heat Space Heater Wall/Floor Furnace Forced Heat & Cool Heat Pump No Heating/Cooling Central Air Wood Furnace  (12) Electric 200 Amps Service | Hot Tub Unvented Hood Vented Hood Intercom Jacuzzi Tub Jacuzzi Tub Jacuzzi repl.Tub Oven Microwave Standard Range Self Clean Range Sauna Trash Compactor Central Vacuum Security System  Prefab 1 Story Prefab 2 Story Heat Circulator Raised Hearth Wood Stove Direct-Vented Ga Class: CD Effec. Age: 40 Floor Area: 1428 Total Base Cost: 107,5 Total Base New: 148,4 Total Depr Cost: 89,05 Estimated T.C.V: 124,6                                                                                                                                                                                                                                                                                                                                                                                                                                                                                                                                                                                                                                                                                                                                                                                                                                                                                                                                                                                                                                                                                                                                                                                                                                                                                                                                                                                                                                                                                                                                                                                                                                                                                                          | 426 E.C.F.<br>55 X 1.400      | Common Wall: Detache Foundation: 18 Inch Finished ?: Auto. Doors: 0 Mech. Doors: 1 Area: 864 % Good: 0 Storage Area: 0 No Conc. Floor: 0  Bsmnt Garage: Carport Area: Roof: |
| Bedrooms   (1) Exterior   Wood/Shingle   X Aluminum/Vinyl   Brick   Insulation   (2) Windows                                     | (6) Ceilings  X Drywall  (7) Excavation  Basement: 0 S.F. Drawl: 0 S.F.                                                                               | No./Qual. of Fixtures  Ex. X Ord. Min  No. of Elec. Outlets  Many X Ave. Few  (13) Plumbing                                                                                                                           | Stories Exterior Foundation Rate Story Siding Basement 55.66 Other Additions/Adjustments (9) Basement Finish Basement Recreation Finish Walk out Basement Door(s) (13) Plumbing Office March Board of Recognition of Recognition Recogniti | 0.00 0.00 Rate 11.25 700.00   | j Size Cost<br>1428 79,482<br>Size Cost<br>700 7,875<br>1 700<br>1 630                                                                                                      |
| X Many Large<br>Avg. X Avg.<br>Few Small                                                                                         | Slab: 0 S.F. Height to Joists: 0.0  (8) Basement 8   Conc. Block                                                                                      | 1 3 Fixture Bath 1 2 Fixture Bath Softener, Auto Softener, Manual Solar Water Heat                                                                                                                                    | 2 Fixture Bath (14) Water/Sewer Public Sewer Well, 100 Feet (16) Deck/Balcony                                                                                                                                                                                                                                                                                                                                                                                                                                                                                                                                                                                                                                                                                                                                                                                                                                                                                                                                                                                                                                                                                                                                                                                                                                                                                                                                                                                                                                                                                                                                                                                                                                                                                                                                                                                                                                                                                                                                                                                                                                                  | 1325.00<br>1025.00<br>2550.00 | 1 1,325<br>1 1,025<br>1 2,550                                                                                                                                               |
| Wood Sash X Metal Sash Vinyl Sash X Double Hung Horiz. Slide Casement Double Glass Patio Doors X Storms & Screens                | Poured Conc. Stone Treated Wood X Concrete Floor  (9) Basement Finish  700 Recreation SF Living SF 1 Walkout Doors                                    | No Plumbing Extra Toilet Extra Sink Separate Shower Ceramic Tile Floor Ceramic Tile Wains Ceramic Tub Alcove Vent Fan                                                                                                 | Treated Wood, Standard (17) Garages Class:D Exterior: Siding Foundation: 18 D Base Cost Mechanical Doors Phy/Ab.Phy/Func/Econ/Comb.%Good= 60/100/100                                                                                                                                                                                                                                                                                                                                                                                                                                                                                                                                                                                                                                                                                                                                                                                                                                                                                                                                                                                                                                                                                                                                                                                                                                                                                                                                                                                                                                                                                                                                                                                                                                                                                                                                                                                                                                                                                                                                                                           | 13.46<br>325.00               | 320 2,013  864 11,629 1 325  Cost = 89,055 : 1 = 124,677                                                                                                                    |
| (3) Roof  X Gable Gambrel Hip Mansard Flat Shed  X Asphalt Shingle  Chimney: Metal                                               | No Floor SF                                                                                                                                           | (14) Water/Sewer  Public Water 1 Public Sewer 1 Water Well 1000 Gal Septic 2000 Gal Septic Lump Sum Items:                                                                                                            |                                                                                                                                                                                                                                                                                                                                                                                                                                                                                                                                                                                                                                                                                                                                                                                                                                                                                                                                                                                                                                                                                                                                                                                                                                                                                                                                                                                                                                                                                                                                                                                                                                                                                                                                                                                                                                                                                                                                                                                                                                                                                                                                |                               |                                                                                                                                                                             |