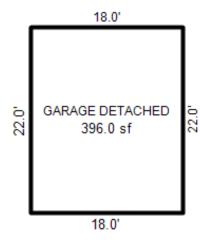

<sup>\*\*\*</sup> Information herein deemed reliable but not guaranteed\*\*\*

Residential Building 1 of 1 Parcel Number: 009-460-003-00 Printed on 01/19/2017

| Building Type                                                                                                                                                                                                                                                                                                                                                | (3) Roof (cont.)                                                                                                                                                                                                                                                         | (11) Heating/Cooling                                                                                                                                                                                                                                                                                                                                                                                                           | (15) Built-ins                                                                                                                                                                                                                                       | (15) Fireplaces                                                                                                                                                                                                                                                                                                          | (16) Porches/Decks                                                                                            | (17) Garag                                                                                                                                                                                 | ge                                                                                                                                                   |
|--------------------------------------------------------------------------------------------------------------------------------------------------------------------------------------------------------------------------------------------------------------------------------------------------------------------------------------------------------------|--------------------------------------------------------------------------------------------------------------------------------------------------------------------------------------------------------------------------------------------------------------------------|--------------------------------------------------------------------------------------------------------------------------------------------------------------------------------------------------------------------------------------------------------------------------------------------------------------------------------------------------------------------------------------------------------------------------------|------------------------------------------------------------------------------------------------------------------------------------------------------------------------------------------------------------------------------------------------------|--------------------------------------------------------------------------------------------------------------------------------------------------------------------------------------------------------------------------------------------------------------------------------------------------------------------------|---------------------------------------------------------------------------------------------------------------|--------------------------------------------------------------------------------------------------------------------------------------------------------------------------------------------|------------------------------------------------------------------------------------------------------------------------------------------------------|
| X Single Family Mobile Home Town Home Duplex A-Frame  X Wood Frame  Building Style: 1.25S  Yr Built Remodeled 2003  Condition for Age: Average  Room List  Basement 1st Floor 2nd Floor                                                                                                                                                                      | Eavestrough Insulation 0 Front Overhang 0 Other Overhang (4) Interior  X Drywall Plaster Paneled Wood T&G  Trim & Decoration  Ex X Ord Min Size of Closets  Lg X Ord Small Doors Solid X H.C. (5) Floors  Kitchen: Other:                                                | X Gas Oil Elec. Wood Coal Steam Forced Air w/o Ducts X Forced Air w/ Ducts Forced Hot Water Electric Baseboard Elec. Ceil. Radiant Radiant (in-floor) Electric Wall Heat Space Heater Wall/Floor Furnace Forced Heat & Cool                                                                                                                                                                                                    | 1 Appliance Allow. Cook Top Dishwasher Garbage Disposal Bath Heater Vent Fan Hot Tub Unvented Hood Vented Hood Intercom Jacuzzi Tub Jacuzzi Tub Jacuzzi repl.Tub Oven Microwave Standard Range Self Clean Range Sauna Trash Compactor Central Vacuum | Interior 1 Story Interior 2 Story 2nd/Same Stack Two Sided Exterior 1 Story Exterior 2 Story 1 Prefab 1 Story Prefab 2 Story Heat Circulator Raised Hearth Wood Stove 1 Direct-Vented Ga  Class: C +5 Effec. Age: 10 Floor Area: 1529 Total Base Cost: 125 Total Base New: 173 Total Depr Cost: 155 Estimated T.C.V: 218 | Area Type  28 WCP (1 Story) 360 Treated Wood 616 Treated Wood  CntyMult ,556 X 1.380 ,267 E.C.F. ,940 X 1.400 | Year Built Car Capacit Class: Exterior: Brick Ven. Stone Ven. Common Wall Foundation Finished? Auto. Doors Mech. Doors Area: % Good: Storage Are No Conc. F: Bsmnt Garag Carport Are Roof: | tty:  : : : : : : : : : : : : : : : : :                                                                                                              |
| 2nd Floor   Bedrooms   (1) Exterior   Wood/Shingle   Aluminum/Vinyl   Brick   Insulation   (2) Windows   X Avg.   X Avg.   Few   X Avg.   Small   Wood Sash   Metal Sash   X Vinyl Sash   X Double Hung   Horiz. Slide   Casement   Double Glass   Patio Doors   Storms & Screens   (3) Roof   X Gable   Hip   Mansard   Shed   X Asphalt Shingle   Chimney: | (6) Ceilings  X Drywall  (7) Excavation  Basement: 0 S.F. Dra Crawl: 0 S.F. Slab: 0 S.F. Height to Joists: 0.0  (8) Basement  Conc. Block Poured Conc. Stone Treated Wood X Concrete Floor  (9) Basement Finish  800 Recreation SF Living SF 1 Walkout Doors No Floor SF | No./Qual. of Fixtures  Ex. Ord. X Min  No. of Elec. Outlets  Many Ave. X Few  (13) Plumbing  2 3 Fixture Bath 2 Fixture Bath 2 Fixture Bath Softener, Auto Softener, Manual Solar Water Heat No Plumbing Extra Toilet Extra Sink Separate Shower Ceramic Tile Wains Ceramic Tile Wains Ceramic Tub Alcove Vent Fan  (14) Water/Sewer  Public Water 1 Public Sewer 1 Water Well 1000 Gal Septic 2000 Gal Septic Lump Sum Items: | 3 Fixture Bath (14) Water/Sewer Public Sewer Well, 100 Feet (15) Built-Ins & Fir Appliance Allowanc Fireplace: Prefab Fireplace: Direct- (16) Porches WCP (1 Story), St (16) Deck/Balcony Treated Wood, Stand                                        | Foundation Rate Basement 78.29 stments n Finish Door(s) farch Board of F  eplaces e 1 Story Vented Gas andard ard ard /Comb.%Good= 90/100/10                                                                                                                                                                             | Bsmnt-Adj Heat-Ad 9 0.00                                                                                      | j Size 1223 Size 800 1 1 1 1 1 28 360 616 .Cost =                                                                                                                                          | Cost<br>95,749<br>Cost<br>9,160<br>775<br>760<br>2,400<br>1,162<br>2,700<br>1,915<br>2,200<br>1,200<br>1,422<br>2,336<br>3,776<br>155,940<br>218,316 |