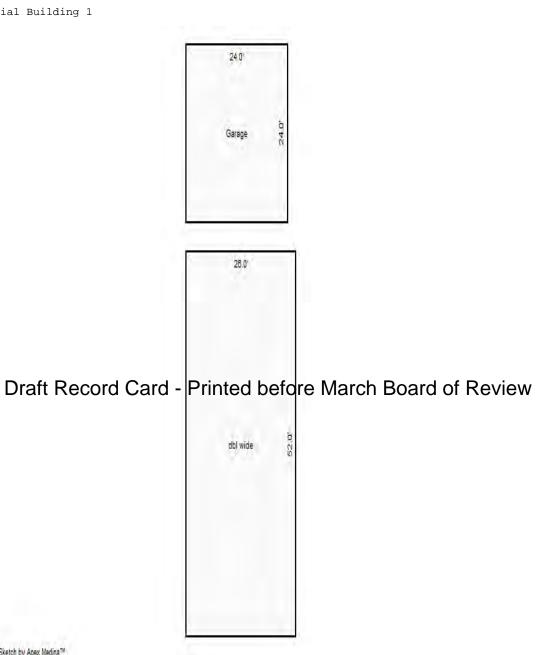

er 1 Public Sewer 1 Public Sewer 1 Public Sewer | Well, 50 Feet  (15) Built-Ins & Fire Appliance Allowance  (16) Porches  WPP, Standard  WPP, Standard  (17) Garages  Class:CD Exterior: S  Base Cost Automatic Doors                                                                                                  | Crawl Space 56.1 stments    Crawl Space 56.1   Craw | Rate 630.00 1975.00  Review 1575.00  1415.00  11.26 33.02  2 Inch (Unfinished) 18.45 375.00 | 1352 65,018 Size Cost  1 630 1 1,975  1 1,025 1 1,575  1 1,415  160 1,802 15 495  576 10,627 1 375 .Cost = 105,491                                                                                                                                               |

<sup>\*\*\*</sup> Information herein deemed reliable but not guaranteed\*\*\*



| Parcel Number: 009-470-0                  | 75-00             | Jur | isdiction:                                     | LAKE TOWN                    | SHIP                 |                        | County: Missaukee        |                   | Printed on           |             | 01/19    | /2017            |
|-------------------------------------------|-------------------|-----|------------------------------------------------|------------------------------|----------------------|------------------------|--------------------------|-------------------|----------------------|-------------|----------|------------------|
| Grantor                                   | Grantee           |     |                                                | Sale<br>Price                | Sale<br>Date