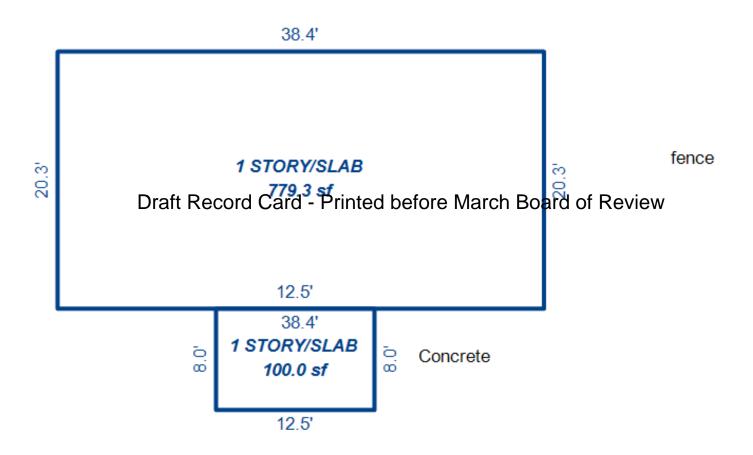

<sup>\*\*\*</sup> Information herein deemed reliable but not guaranteed\*\*\*

Draft Record Card - Printed before March Board of Review

Sketch by Apex IV

| Parcel Number: 009-460-00                              | 3-00             | Jurisdictio                                                                   | n: LAKE TOW                | NSHIP          |                    | County: Missaukee                                              |                                          | Printed on    |              | 01/19/2017       |
|--------------------------------------------------------|------------------|-------------------------------------------------------------------------------|----------------------------|----------------|--------------------|----------------------------------------------------------------|------------------------------------------|---------------|--------------|------------------|
| Grantor                                                | Grantee          |                                                                               | Sale<br>Price              | Sale<br>Date   | Inst.<br>Type      | Terms of Sale                                                  | Libe<br>& Pa                             |               | rified       | Prcnt.<br>Trans. |
| WOLFFIS TODD L & JOANNE K                              | MALEWITZ BERNARD | & PATRIC                                                                      | 0                          | 09/08/201      | 0 QC               | RELATED PARTY                                                  | 2010                                     | -4518 PTA     | A            | 0.0              |
| MALEWITZ BERNARD & PATRIC                              | MALEWITZ BERNARD | & PATRIC                                                                      | 0                          | 05/27/200      | 5 QC               | Not Qualified                                                  | 05-0                                     | /2174         |              | 50.0             |
|                                                        |                  |                                                                               | 100,000                    | 05/01/200      | 2 WD               | Download                                                       | 03-0                                     | :4145         |              | 0.0              |
| Property Address                                       |                  | Class: 401                                                                    | RESIDENTIAL-               | ·I Zoning:     | Bui                | <br>  lding Permit(s)                                          |                                          | ate Number    | s            | atus             |
| 6610 W LAKEVIEW DR                                     |                  |                                                                               | KE CITY - 570              |                |                    |                                                                |                                          |               |              |                  |
|                                                        |                  | P.R.E. 0                                                                      |                            |                |                    |                                                                |                                          |               |              |                  |
| Owner's Name/Address                                   |                  | MAP #:                                                                        |                            |                |                    |                                                                |                                          |               |              |                  |
| MALEWITZ BERNARD & PATRICI                             | A                | "                                                                             | t TCV 340,216              | TCV/TFA:       | 222.51             |                                                                |                                          |               |              |                  |
| 2727 HAMPSHIRE BLVD SE<br>GRAND RAPIDS MI 49506        |                  | X Improve                                                                     | d Vacant                   | Land V         | alue Estim         | ates for Land Tab                                              | le Res10.LAKE                            | MISSAUKEE SOU | TH SHORE ARE | AS               |
| Tax Description                                        | Grave            |                                                                               |                            |                | A 2400/FF          | * :<br>ontage Depth Fr<br>50.00 87.00 1.0<br>nt Feet, 0.10 Tot | 00 100                                   |               |              |                  |
| 2. SEC 12 T22N R8W LOT 3 MI                            | SSAUKEE HEIGHTS  | X Paved R                                                                     |                            | Land I         | mprovement         | Cost Estimates                                                 |                                          |               |              |                  |
| Comments/Influences                                    |                  | Storm S<br>Sidewal                                                            |                            | Descri         | ption              |                                                                | Rate Coun                                | tyMult. Size  | %Good Ca     | sh Value         |
| REMOVE OLD HOUSE ADD NEW FOR 04  X Se  X El  X Ga      |                  |                                                                               |                            | Descri<br>LAND | ption<br>IMPROVE 1 | Total Estimated                                                | Rate Coun<br>1000.00 1<br>Land Improveme |               | 95           | 1,900<br>1,900   |
|                                                        | D                | raft Rec                                                                      | d Utilities<br>ound Utils. | - Printe       | d before           | e March Boa                                                    | rd of Revie                              | €W            |              |                  |
|                                                        |                  | X Level Rolling Low X High Landsca Swamp Wooded Pond X Waterfr Ravine Wetland | ped                        |                |                    |                                                                |                                          |               |              |                  |
|                                                        |                  | Flood P                                                                       | lain                       | Year           | Lan<br>Valu        |                                                                | Assessed<br>Value                        |               | ,            | Taxable<br>Value |
|                                                        |                  | Who Wh                                                                        | en What                    | 2017           | 60,00              | 110,100                                                        | 170,100                                  |               |              | 145,729C         |
|                                                        |                  | TPC 04/06/                                                                    | 2012 INSPECTE              | D 2016         | 55,00              | 101,600                                                        | 156,600                                  |               |              | 144,430C         |
| The Equalizer. Copyright<br>Licensed To: Township of L |                  |                                                                               |                            | 2015           | 50,00              | 100,100                                                        | 150,100                                  |               |              | 143,999C         |
| Missaukee, Michigan                                    | date, country of |                                                                               |                            | 2014           | 55,00              | 0 87,900                                                       | 142,900                                  |               |              | 141,732C         |