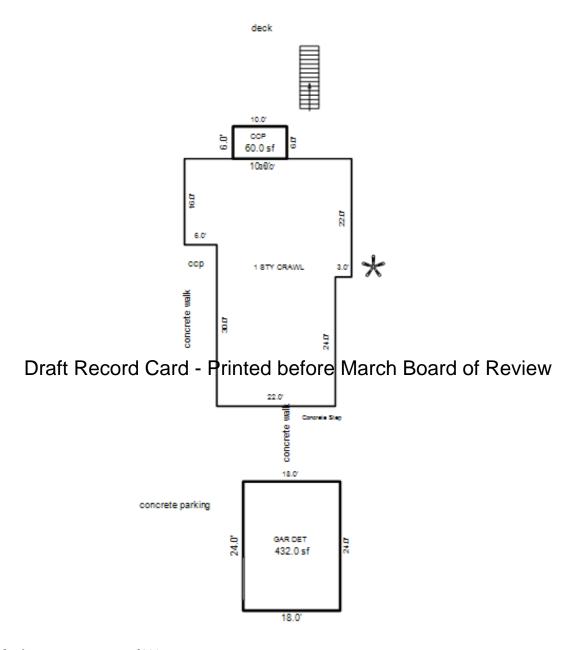

<sup>\*\*\*</sup> Information herein deemed reliable but not guaranteed\*\*\*

Residential Building 1 of 1 Parcel Number: 009-460-003-00 Printed on 01/19/2017

| Building Type                                                                                                                                                                                                                                                                                                                                                | (3) Roof (cont.)                                                                                                                                                                                                                                                         | (11) Heating/Cooling                                                                                                                                                                                                                                                                                                                                                                                                           | (15) Built-ins                                                                                                                                                                                                                                       | (15) Fireplaces                                                                                                                                                                                                                                                                                                          | (16) Porches/Decks                                                                                            | (17) Garag                                                                                                                                                                                 | ge                                                                                                                                                   |
|--------------------------------------------------------------------------------------------------------------------------------------------------------------------------------------------------------------------------------------------------------------------------------------------------------------------------------------------------------------|--------------------------------------------------------------------------------------------------------------------------------------------------------------------------------------------------------------------------------------------------------------------------|--------------------------------------------------------------------------------------------------------------------------------------------------------------------------------------------------------------------------------------------------------------------------------------------------------------------------------------------------------------------------------------------------------------------------------|------------------------------------------------------------------------------------------------------------------------------------------------------------------------------------------------------------------------------------------------------|--------------------------------------------------------------------------------------------------------------------------------------------------------------------------------------------------------------------------------------------------------------------------------------------------------------------------|---------------------------------------------------------------------------------------------------------------|--------------------------------------------------------------------------------------------------------------------------------------------------------------------------------------------|------------------------------------------------------------------------------------------------------------------------------------------------------|
| X Single Family Mobile Home Town Home Duplex A-Frame  X Wood Frame  Building Style: 1.25S  Yr Built Remodeled 2003  Condition for Age: Average  Room List  Basement 1st Floor 2nd Floor                                                                                                                                                                      | Eavestrough Insulation 0 Front Overhang 0 Other Overhang (4) Interior  X Drywall Plaster Paneled Wood T&G  Trim & Decoration  Ex X Ord Min Size of Closets  Lg X Ord Small Doors Solid X H.C. (5) Floors  Kitchen: Other:                                                | X Gas Oil Elec. Wood Coal Steam Forced Air w/o Ducts X Forced Air w/ Ducts Forced Hot Water Electric Baseboard Elec. Ceil. Radiant Radiant (in-floor) Electric Wall Heat Space Heater Wall/Floor Furnace Forced Heat & Cool                                                                                                                                                                                                    | 1 Appliance Allow. Cook Top Dishwasher Garbage Disposal Bath Heater Vent Fan Hot Tub Unvented Hood Vented Hood Intercom Jacuzzi Tub Jacuzzi Tub Jacuzzi repl.Tub Oven Microwave Standard Range Self Clean Range Sauna Trash Compactor Central Vacuum | Interior 1 Story Interior 2 Story 2nd/Same Stack Two Sided Exterior 1 Story Exterior 2 Story 1 Prefab 1 Story Prefab 2 Story Heat Circulator Raised Hearth Wood Stove 1 Direct-Vented Ga  Class: C +5 Effec. Age: 10 Floor Area: 1529 Total Base Cost: 125 Total Base New: 173 Total Depr Cost: 155 Estimated T.C.V: 218 | Area Type  28 WCP (1 Story) 360 Treated Wood 616 Treated Wood  CntyMult ,556 X 1.380 ,267 E.C.F. ,940 X 1.400 | Year Built Car Capacit Class: Exterior: Brick Ven. Stone Ven. Common Wall Foundation Finished? Auto. Doors Mech. Doors Area: % Good: Storage Are No Conc. F: Bsmnt Garag Carport Are Roof: | tty:  : : : : : : : : : : : : : : : : :                                                                                                              |
| 2nd Floor   Bedrooms   (1) Exterior   Wood/Shingle   Aluminum/Vinyl   Brick   Insulation   (2) Windows   X Avg.   X Avg.   Few   X Avg.   Small   Wood Sash   Metal Sash   X Vinyl Sash   X Double Hung   Horiz. Slide   Casement   Double Glass   Patio Doors   Storms & Screens   (3) Roof   X Gable   Hip   Mansard   Shed   X Asphalt Shingle   Chimney: | (6) Ceilings  X Drywall  (7) Excavation  Basement: 0 S.F. Dra Crawl: 0 S.F. Slab: 0 S.F. Height to Joists: 0.0  (8) Basement  Conc. Block Poured Conc. Stone Treated Wood X Concrete Floor  (9) Basement Finish  800 Recreation SF Living SF 1 Walkout Doors No Floor SF | No./Qual. of Fixtures  Ex. Ord. X Min  No. of Elec. Outlets  Many Ave. X Few  (13) Plumbing  2 3 Fixture Bath 2 Fixture Bath 2 Fixture Bath Softener, Auto Softener, Manual Solar Water Heat No Plumbing Extra Toilet Extra Sink Separate Shower Ceramic Tile Wains Ceramic Tile Wains Ceramic Tub Alcove Vent Fan  (14) Water/Sewer  Public Water 1 Public Sewer 1 Water Well 1000 Gal Septic 2000 Gal Septic Lump Sum Items: | 3 Fixture Bath (14) Water/Sewer Public Sewer Well, 100 Feet (15) Built-Ins & Fir Appliance Allowanc Fireplace: Prefab Fireplace: Direct- (16) Porches WCP (1 Story), St (16) Deck/Balcony Treated Wood, Stand                                        | Foundation Rate Basement 78.29 stments n Finish Door(s) farch Board of F  eplaces e 1 Story Vented Gas andard ard ard /Comb.%Good= 90/100/10                                                                                                                                                                             | Bsmnt-Adj Heat-Ad 9 0.00                                                                                      | j Size 1223 Size 800 1 1 1 1 1 28 360 616 .Cost =                                                                                                                                          | Cost<br>95,749<br>Cost<br>9,160<br>775<br>760<br>2,400<br>1,162<br>2,700<br>1,915<br>2,200<br>1,200<br>1,422<br>2,336<br>3,776<br>155,940<br>218,316 |