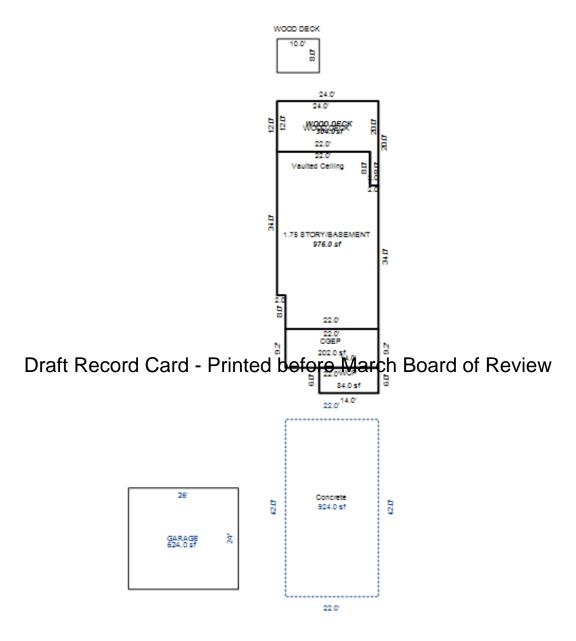

|                                                                                                          |                                                                                                                                                                                                                         |                                                                               |                                                                                                                                              |

<sup>\*\*\*</sup> Information herein deemed reliable but not guaranteed\*\*\*



| Parcel Number: 009-470-023                            | 3-00                                                | Jurisdiction:                                                   | LAKE TOWN             | SHIP              | (                                | County: Missaukee                                    |                              | Printed on                           |              | 01/19/2017         |
|-------------------------------------------------------|-----------------------------------------------------|-----------------------------------------------------------------|-----------------------|-------------------|----------------------------------|------------------------------------------------------|------------------------------|--------------------------------------