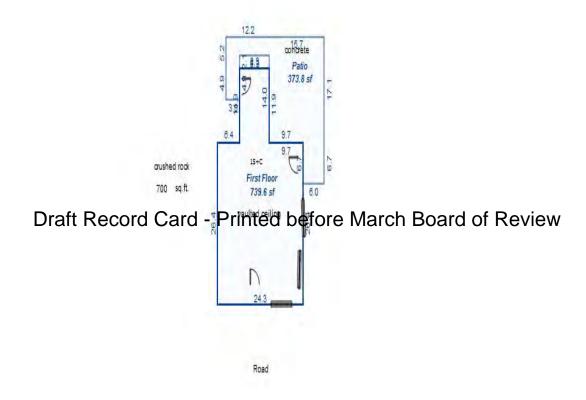

<sup>\*\*\*</sup> Information herein deemed reliable but not guaranteed\*\*\*

Skietos nu Area IV

| Parcel Number: 009-460-00                              | 2-00            | Jurisdictic                             | on: LAKE TOWN                                   | ISHIP                       | (             | County: Missaukee                                                  |                             | Printed                                 | on             | 01/19/2017                  |
|--------------------------------------------------------|-----------------|-----------------------------------------|-------------------------------------------------|-----------------------------|---------------|--------------------------------------------------------------------|-----------------------------|-----------------------------------------|----------------|-----------------------------|
| Grantor                                                | Grantee         |                                         | Sale<br>Price                                   | Sale<br>Date                | Inst.<br>Type | Terms of Sale                                                      | Libe<br>& Pa                |                                         | Verified<br>By | Prcnt.<br>Trans.            |
| REINHARDT NED & DEB & QUI                              | REINHARDT NED & | DEB & QUI                               | 0                                               | 04/08/2013                  | WD            | RELATED PARTY                                                      | 2013                        | 3-01349 WD                              | PTA            | 0.0                         |
| DEBOER ALFRED G & DORIS E                              | REINHARDT NED J | & DEBORAH                               | 365,000                                         | 04/19/2004                  | WD            | Arms Length                                                        | 04-0                        | )/1627                                  |                | 100.0                       |
| Property Address                                       |                 | Class: 401                              | RESIDENTIAL-                                    | I Zoning:                   | Bui           | lding Permit(s)                                                    | D                           | ate Num                                 | ber S          | tatus                       |
| 6600 W LAKEVIEW DR                                     |                 | School: LA                              | KE CITY - 570                                   | 20                          |               |                                                                    |                             |                                         |                |                             |
|                                                        |                 | P.R.E. 0                                | %                                               |                             |               |                                                                    |                             |                                         |                |                             |
| Owner's Name/Address                                   |                 | MAP #:                                  |                                                 |                             |               |                                                                    |                             |                                         |                |                             |
| REINHARDT NED & DEB & QUIC<br>P O BOX 205              | SLEY TRUST      | 2017 Es                                 | t TCV 354,417                                   | TCV/TFA: 3                  | 305.53        |                                                                    |                             |                                         |                |                             |
| BIRCH RUN MI 48415                                     |                 | X Improve                               | d Vacant                                        | Land Va                     | lue Estima    | ates for Land Tabl                                                 | le Res10.LAKE               | MISSAUKEE S                             | SOUTH SHORE AR | EAS                         |
| Tax Description                                        |                 | Public<br>Improved<br>Dirt Ro<br>Gravel | ad                                              | Descrip<br>GROUP B<br>110 A | 2200 1        | * E<br>ontage Depth Fro<br>110.00 90.00 0.82<br>nt Feet, 0.23 Tota | 211 1.0000 22               | ite %Adj. Re<br>200 100<br>etal Est. La |                | Value<br>198,705<br>198,705 |
| . SEC 12 T22N R8W LOTS 2 8                             | 31 MISSAUKEE    | X Paved R                               |                                                 |                             |               | Cost Estimates                                                     |                             |                                         |                |                             |
| HEIGHTS 2. Comments/Influences                         |                 | Storm S<br>Sidewal                      |                                                 | Descrip                     |               | COSC ESCIMACES                                                     | Rate Coun                   | ıtyMult. Si                             | ze %Good C     | ash Value                   |
|                                                        | D               | Standar                                 | ord Card dutilities ound Utils.  The phy of ped |                             | IMPROVE 10    | Total Estimated I                                                  | 1000.00 1<br>Cand Improveme | nts True Ca                             | ).5 95         | ash Value<br>475<br>475     |
|                                                        |                 | Flood P                                 |                                                 | Year                        | Land<br>Valu  | -                                                                  | Assessed<br>Value           |                                         |                |                             |
|                                                        |                 | Who Wh                                  | en What                                         | 2017                        | 99,40         | 77,800                                                             | 177,200                     |                                         |                | 130,075C                    |
| The Equalities Commission                              | (a) 1000 2000   | TPC 04/06/                              | 2012 INSPECTE                                   |                             | 84,60         | ·                                                                  | 159,100                     |                                         |                | 128,915C                    |
| The Equalizer. Copyright<br>Licensed To: Township of I |                 |                                         |                                                 | 2015                        | 99,00         | ·                                                                  | 169,700                     |                                         |                | 128,530C                    |
| Missaukee, Michigan                                    |                 |                                         |                                                 | 2014                        | 99,00         | 0 62,100                                                           | 161,100                     |                                         |                | 126,506C                    |

<sup>\*\*\*</sup> Information herein deemed reliable but not guaranteed\*\*\*

Residential Building 1 of 1 Parcel Number: 009-460-002-00 Printed on 01/19/2017

| Building Type                                                                                                                                                                                                                                                      | (3) Roof (cont.)                                                                                                                                                                                                                                                                | (11) Heating/Cooling                                                                                                                                                                                                         | (15) Built-ins                                                                                                                                                                                                                                                                   | (15) Fireplaces                                                                                                                                                                                                                                                                                                                                                                                                                                                                                                                                                                                                                                                                                                                                                                                                                                                                                                                                                                                                                                                                                                                                                                                                                                                                                                                                                                                                                                                                                                                                                                                                                                                                                                                                                                                                                                                                                                                                                                                                                                                                                                               | (16) Porches/Decks                                                                                                           | (17) Garage                                                                                                                                                                                                                                                     |
|--------------------------------------------------------------------------------------------------------------------------------------------------------------------------------------------------------------------------------------------------------------------|---------------------------------------------------------------------------------------------------------------------------------------------------------------------------------------------------------------------------------------------------------------------------------|------------------------------------------------------------------------------------------------------------------------------------------------------------------------------------------------------------------------------|----------------------------------------------------------------------------------------------------------------------------------------------------------------------------------------------------------------------------------------------------------------------------------|-------------------------------------------------------------------------------------------------------------------------------------------------------------------------------------------------------------------------------------------------------------------------------------------------------------------------------------------------------------------------------------------------------------------------------------------------------------------------------------------------------------------------------------------------------------------------------------------------------------------------------------------------------------------------------------------------------------------------------------------------------------------------------------------------------------------------------------------------------------------------------------------------------------------------------------------------------------------------------------------------------------------------------------------------------------------------------------------------------------------------------------------------------------------------------------------------------------------------------------------------------------------------------------------------------------------------------------------------------------------------------------------------------------------------------------------------------------------------------------------------------------------------------------------------------------------------------------------------------------------------------------------------------------------------------------------------------------------------------------------------------------------------------------------------------------------------------------------------------------------------------------------------------------------------------------------------------------------------------------------------------------------------------------------------------------------------------------------------------------------------------|------------------------------------------------------------------------------------------------------------------------------|-----------------------------------------------------------------------------------------------------------------------------------------------------------------------------------------------------------------------------------------------------------------|
| X Single Family Mobile Home Town Home Duplex A-Frame  X Wood Frame  Building Style: 1S  Yr Built Remodeled 1967 0  Condition for Age: Average Room List  Basement 1st Floor 2nd Floor 3 Bedrooms                                                                   | Eavestrough Insulation 0 Front Overhang 0 Other Overhang (4) Interior X Drywall Plaster Paneled Wood T&G Trim & Decoration Ex Ord X Min Size of Closets Lg Ord X Small Doors Solid X H.C. (5) Floors Kitchen: Other: Other:                                                     | X Gas Oil Elec. Wood Coal Steam  Forced Air w/o Ducts X Forced Air w/ Ducts Forced Hot Water Electric Baseboard Elec. Ceil. Radiant Radiant (in-floor) Electric Wall Heat Space Heater Wall/Floor Furnace Forced Heat & Cool | 1 Appliance Allow. Cook Top Dishwasher Garbage Disposal Bath Heater Vent Fan Hot Tub Unvented Hood Vented Hood Intercom Jacuzzi Tub Jacuzzi Tub Jacuzzi repl.Tub Oven Microwave Standard Range Self Clean Range Sauna Trash Compactor Central Vacuum Security System             | 1 Interior 1 Story Interior 2 Story 2nd/Same Stack Two Sided Exterior 1 Story Exterior 2 Story Prefab 1 Story Prefab 2 Story Heat Circulator Raised Hearth Wood Stove Direct-Vented Ga  Class: C +5 Effec. Age: 35 Floor Area: 1160 Total Base Cost: 123 Total Base New: 170 Total Depr Cost: 110 Estimated T.C.V: 155                                                                                                                                                                                                                                                                                                                                                                                                                                                                                                                                                                                                                                                                                                                                                                                                                                                                                                                                                                                                                                                                                                                                                                                                                                                                                                                                                                                                                                                                                                                                                                                                                                                                                                                                                                                                        | Area Type  312 WGEP (1 Story) 114 CPP 160 WCP (1 Story) 28 Treated Wood  CntyMult ,616 X 1.380 ,590 E.C.F. ,884 X 1.400 ,237 | Year Built: 1967 Car Capacity: Class: C Exterior: Siding Brick Ven.: 0 Stone Ven.: 0 Common Wall: Detache Foundation: 18 Inch Finished ?: Auto. Doors: 0 Mech. Doors: 1 Area: 440 % Good: 0 Storage Area: 0 No Conc. Floor: 0 Bsmnt Garage: Carport Area: Roof: |
| (1) Exterior  X Wood/Shingle Aluminum/Vinyl Brick  Insulation  (2) Windows  X Many X Large Avg. Few Small  X Wood Sash Metal Sash Vinyl Sash Double Hung Horiz. Slide  X Casement Double Glass Patio Doors Storms & Screens  (3) Roof  X Gable Gambrel Hip Gambrel | X Drywall  (7) Excavation  Basement: 0 S.F. Dr Crawl: 0 S.F. Slab: 0 S.F. Height to Joists: 0.0  (8) Basement  8 Conc. Block Poured Conc. Stone Treated Wood X Concrete Floor  (9) Basement Finish  560 Recreation SF Living SF 1 Walkout Doors No Floor SF  (10) Floor Support | Ex. X Ord. Min  No. of Elec. Outlets    Many   X   Ave.   Few                                                                                                                                                                | (13) Plumbing Average Fixture(s) 2 Fixture Bath (14) Water/Sewer Public Sewer Well, 100 Feet (15) Built-Ins & Fire Appliance Allowance Fireplace: Interior (16) Porches WGEP (1 Story), Sta CPP, Standard WCP (1 Story), Sta (16) Deck/Balcony Treated Wood, Standa (17) Garages | Basement 68.7 stments  Prinish Board of Full Ch Board of | Rate 8.25  Review 760.00 1600.00 1162.00 2700.00 1915.00 3250.00 27.39 14.52 23.55 13.68                                     | Size Cost 1160 79,692 Size Cost  240 1,980  560 6,412 1 775  1 760 1 1,600  1 1,162 1 2,700  1 1,915 1 3,250  312 8,546 114 1,655 160 3,768  28 383                                                                                                             |
| Flat Shed  X Asphalt Shingle  Chimney: Brick                                                                                                                                                                                                                       | Joists:<br>Unsupported Len:<br>Cntr.Sup:                                                                                                                                                                                                                                        | 1 Water Well 1000 Gal Septic 2000 Gal Septic Lump Sum Items:                                                                                                                                                                 | Base Cost<br>Mechanical Doors                                                                                                                                                                                                                                                    | /Comb.%Good= 65/100/1                                                                                                                                                                                                                                                                                                                                                                                                                                                                                                                                                                                                                                                                                                                                                                                                                                                                                                                                                                                                                                                                                                                                                                                                                                                                                                                                                                                                                                                                                                                                                                                                                                                                                                                                                                                                                                                                                                                                                                                                                                                                                                         | 19.70<br>350.00                                                                                                              | 440 8,668<br>1 350<br>.Cost = 110,884<br>: 1 = 155,237                                                                                                                                                                                                          |