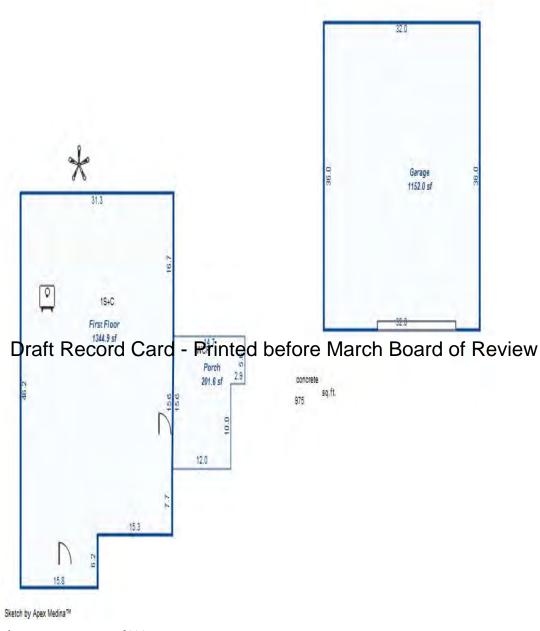

<sup>\*\*\*</sup> Information herein deemed reliable but not guaranteed\*\*\*

Residential Building 1 of 1 Parcel Number: 009-460-001-00 Printed on 01/19/2017

| Building Type                                                                                                                    | (3) Roof (cont.)                                                                                                                                      | (11) Heating/Cooling                                                                                                                                                                                                  | (15) Built-ins (15) Fireplaces                                                                                                                                                                                                                                                                                                                                                                                                                                                                                                                                                                                                                                                                                                                                                                                                                                                                                                                                                                                                                                                                                                                                                                                                                                                                                                                                                                                                                                                                                                                                                                                                                                                                                                                                                                                                                                                                                                                                                                                                                                                                                                 | (16) Porches/Decks            | (17) Garage                                                                                                                                                                 |
|----------------------------------------------------------------------------------------------------------------------------------|-------------------------------------------------------------------------------------------------------------------------------------------------------|-----------------------------------------------------------------------------------------------------------------------------------------------------------------------------------------------------------------------|--------------------------------------------------------------------------------------------------------------------------------------------------------------------------------------------------------------------------------------------------------------------------------------------------------------------------------------------------------------------------------------------------------------------------------------------------------------------------------------------------------------------------------------------------------------------------------------------------------------------------------------------------------------------------------------------------------------------------------------------------------------------------------------------------------------------------------------------------------------------------------------------------------------------------------------------------------------------------------------------------------------------------------------------------------------------------------------------------------------------------------------------------------------------------------------------------------------------------------------------------------------------------------------------------------------------------------------------------------------------------------------------------------------------------------------------------------------------------------------------------------------------------------------------------------------------------------------------------------------------------------------------------------------------------------------------------------------------------------------------------------------------------------------------------------------------------------------------------------------------------------------------------------------------------------------------------------------------------------------------------------------------------------------------------------------------------------------------------------------------------------|-------------------------------|-----------------------------------------------------------------------------------------------------------------------------------------------------------------------------|
| X Single Family Mobile Home Town Home Duplex A-Frame                                                                             | Eavestrough Insulation 0 Front Overhang 0 Other Overhang (4) Interior                                                                                 | X Gas Wood Coal Elec. Steam Forced Air w/o Ducts Forced Hot Water                                                                                                                                                     | Appliance Allow.  Cook Top Dishwasher Garbage Disposal Bath Heater Vent Fan  Interior 1 Story Interior 2 Story Two Sided Exterior 1 Story Exterior 2 Story Exterior 2 Story                                                                                                                                                                                                                                                                                                                                                                                                                                                                                                                                                                                                                                                                                                                                                                                                                                                                                                                                                                                                                                                                                                                                                                                                                                                                                                                                                                                                                                                                                                                                                                                                                                                                                                                                                                                                                                                                                                                                                    | Area Type 320 Treated Wood    | Year Built: 1984 Car Capacity: Class: D Exterior: Siding Brick Ven.: 0 Stone Ven.: 0                                                                                        |
| X Wood Frame  Building Style: 1S  Yr Built Remodeled 1973 0  Condition for Age: Average  Room List  Basement 1st Floor 2nd Floor | Drywall Plaster X Paneled Wood T&G  Trim & Decoration  Ex X Ord Min  Size of Closets  Lg X Ord Small  Doors Solid X H.C.  (5) Floors  Kitchen: Other: | Electric Baseboard Elec. Ceil. Radiant Radiant (in-floor) Electric Wall Heat Space Heater Wall/Floor Furnace Forced Heat & Cool Heat Pump No Heating/Cooling Central Air Wood Furnace  (12) Electric 200 Amps Service | Hot Tub Unvented Hood Vented Hood Intercom Jacuzzi Tub Jacuzzi Tub Jacuzzi repl.Tub Oven Microwave Standard Range Self Clean Range Sauna Trash Compactor Central Vacuum Security System  Prefab 1 Story Prefab 2 Story Heat Circulator Raised Hearth Wood Stove Direct-Vented Ga Class: CD Effec. Age: 40 Floor Area: 1428 Total Base Cost: 107,5 Total Base New: 148,4 Total Depr Cost: 89,05 Estimated T.C.V: 124,6                                                                                                                                                                                                                                                                                                                                                                                                                                                                                                                                                                                                                                                                                                                                                                                                                                                                                                                                                                                                                                                                                                                                                                                                                                                                                                                                                                                                                                                                                                                                                                                                                                                                                                          | 426 E.C.F.<br>55 X 1.400      | Common Wall: Detache Foundation: 18 Inch Finished ?: Auto. Doors: 0 Mech. Doors: 1 Area: 864 % Good: 0 Storage Area: 0 No Conc. Floor: 0  Bsmnt Garage: Carport Area: Roof: |
| Bedrooms   (1) Exterior   Wood/Shingle   X Aluminum/Vinyl   Brick   Insulation   (2) Windows                                     | (6) Ceilings  X Drywall  (7) Excavation  Basement: 0 S.F. Drawl: 0 S.F.                                                                               | No./Qual. of Fixtures  Ex. X Ord. Min  No. of Elec. Outlets  Many X Ave. Few  (13) Plumbing                                                                                                                           | Stories Exterior Foundation Rate Story Siding Basement 55.66 Other Additions/Adjustments (9) Basement Finish Basement Recreation Finish Walk out Basement Door(s) (13) Plumbing Office March Board of Recognition of Recognition Recogniti | 0.00 0.00 Rate 11.25 700.00   | j Size Cost<br>1428 79,482<br>Size Cost<br>700 7,875<br>1 700<br>1 630                                                                                                      |
| X Many Large<br>Avg. X Avg.<br>Few Small                                                                                         | Slab: 0 S.F. Height to Joists: 0.0  (8) Basement 8   Conc. Block                                                                                      | 1 3 Fixture Bath 1 2 Fixture Bath Softener, Auto Softener, Manual Solar Water Heat                                                                                                                                    | 2 Fixture Bath (14) Water/Sewer Public Sewer Well, 100 Feet (16) Deck/Balcony                                                                                                                                                                                                                                                                                                                                                                                                                                                                                                                                                                                                                                                                                                                                                                                                                                                                                                                                                                                                                                                                                                                                                                                                                                                                                                                                                                                                                                                                                                                                                                                                                                                                                                                                                                                                                                                                                                                                                                                                                                                  | 1325.00<br>1025.00<br>2550.00 | 1 1,325<br>1 1,025<br>1 2,550                                                                                                                                               |
| Wood Sash X Metal Sash Vinyl Sash X Double Hung Horiz. Slide Casement Double Glass Patio Doors X Storms & Screens                | Poured Conc. Stone Treated Wood X Concrete Floor  (9) Basement Finish  700 Recreation SF Living SF 1 Walkout Doors                                    | No Plumbing Extra Toilet Extra Sink Separate Shower Ceramic Tile Floor Ceramic Tile Wains Ceramic Tub Alcove Vent Fan                                                                                                 | Treated Wood, Standard (17) Garages Class:D Exterior: Siding Foundation: 18 D Base Cost Mechanical Doors Phy/Ab.Phy/Func/Econ/Comb.%Good= 60/100/100                                                                                                                                                                                                                                                                                                                                                                                                                                                                                                                                                                                                                                                                                                                                                                                                                                                                                                                                                                                                                                                                                                                                                                                                                                                                                                                                                                                                                                                                                                                                                                                                                                                                                                                                                                                                                                                                                                                                                                           | 13.46<br>325.00               | 320 2,013  864 11,629 1 325  Cost = 89,055 : 1 = 124,677                                                                                                                    |
| (3) Roof  X Gable Gambrel Hip Mansard Flat Shed  X Asphalt Shingle  Chimney: Metal                                               | No Floor SF                                                                                                                                           | (14) Water/Sewer  Public Water 1 Public Sewer 1 Water Well 1000 Gal Septic 2000 Gal Septic Lump Sum Items:                                                                                                            |                                                                                                                                                                                                                                                                                                                                                                                                                                                                                                                                                                                                                                                                                                                                                                                                                                                                                                                                                                                                                                                                                                                                                                                                                                                                                                                                                                                                                                                                                                                                                                                                                                                                                                                                                                                                                                                                                                                                                                                                                                                                                                                                |                               |                                                                                                                                                                             |