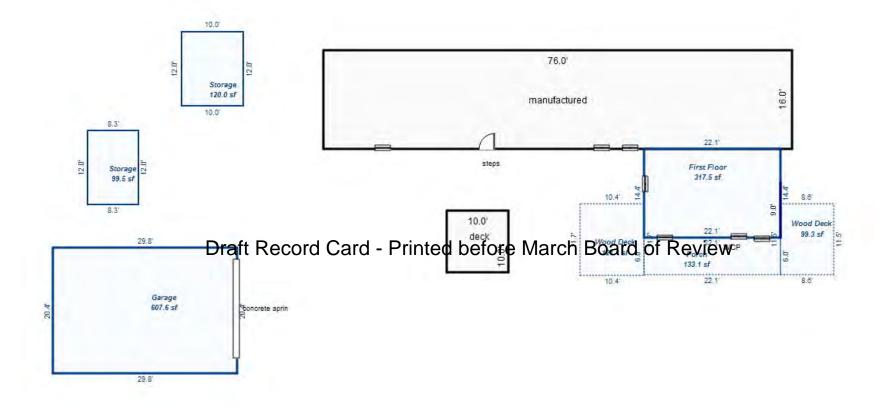

|                                                                                                                                   |                                                                                                                                                                                                                     |                                                                                 |                                                                                                                                                                        |                                             |

<sup>\*\*\*</sup> Information herein deemed reliable but not guaranteed\*\*\*



## Sketch by Apex Sketch

| Parcel Number: 009-470-073                                                                | -00     | Jurisdiction                                                                   | LAKE TOWNS     | SHIP                                                                                                                                                                                                                                        | C                          | County: Missaukee             |                   | Printed on                                    |            | 01/19/2017                        |
|-------------------------------------------------------------------------------------------|---------|---------------------------------------------------