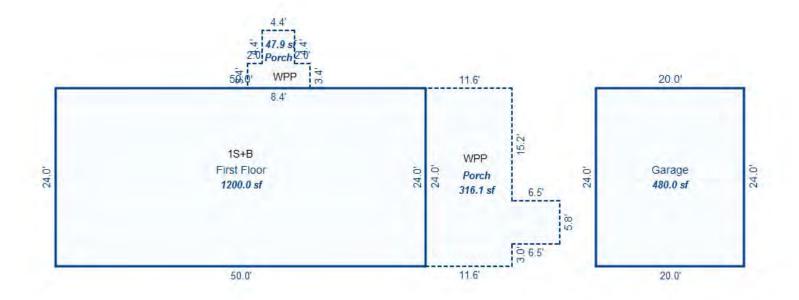

|                                                                                                                                                                                                                                                                                                              |                                                                                                                                                                                                                    |                                                                                                                                                                            |

<sup>\*\*\*</sup> Information herein deemed reliable but not guaranteed\*\*\*



Draft Record Card - Printed before March Board of Review

Sketch by Apex Sketch

| Parcel Number: 009-470-07                              | 76-00                               | Jurisdiction         | : LAKE TOW    | NSHIP        | C             | County: Missaukee           |                   | Printed on       |               | 01/19/2017                               |
|--------------------------------------------------------|-------------------------------------|----------------------|---------------|--------------|---------------|-----------------------------|-------------------|------------------|---------------|------------------------------------------|
| Grantor                                                | Grantee                             |                      | Sale<br