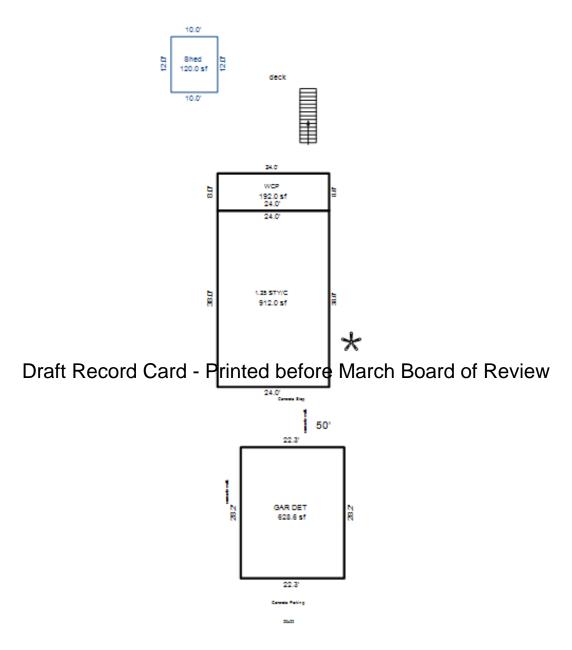

<sup>\*\*\*</sup> Information herein deemed reliable but not guaranteed\*\*\*

Residential Building 1 of 1 Parcel Number: 009-460-002-00 Printed on 01/19/2017

| Building Type                                                                                                                                                                                                                                                      | (3) Roof (cont.)                                                                                                                                                                                                                                                                | (11) Heating/Cooling                                                                                                                                                                                                         | (15) Built-ins                                                                                                                                                                                                                                                                   | (15) Fireplaces                                                                                                                                                                                                                                                                                                                                                                                                                                                                                                                                                                                                                                                                                                                                                                                                                                                                                                                                                                                                                                                                                                                                                                                                                                                                                                                                                                                                                                                                                                                                                                                                                                                                                                                                                                                                                                                                                                                                                                                                                                                                                                               | (16) Porches/Decks                                                                                                           | (17) Garage                                                                                                                                                                                                                                                     |
|--------------------------------------------------------------------------------------------------------------------------------------------------------------------------------------------------------------------------------------------------------------------|---------------------------------------------------------------------------------------------------------------------------------------------------------------------------------------------------------------------------------------------------------------------------------|------------------------------------------------------------------------------------------------------------------------------------------------------------------------------------------------------------------------------|----------------------------------------------------------------------------------------------------------------------------------------------------------------------------------------------------------------------------------------------------------------------------------|-------------------------------------------------------------------------------------------------------------------------------------------------------------------------------------------------------------------------------------------------------------------------------------------------------------------------------------------------------------------------------------------------------------------------------------------------------------------------------------------------------------------------------------------------------------------------------------------------------------------------------------------------------------------------------------------------------------------------------------------------------------------------------------------------------------------------------------------------------------------------------------------------------------------------------------------------------------------------------------------------------------------------------------------------------------------------------------------------------------------------------------------------------------------------------------------------------------------------------------------------------------------------------------------------------------------------------------------------------------------------------------------------------------------------------------------------------------------------------------------------------------------------------------------------------------------------------------------------------------------------------------------------------------------------------------------------------------------------------------------------------------------------------------------------------------------------------------------------------------------------------------------------------------------------------------------------------------------------------------------------------------------------------------------------------------------------------------------------------------------------------|------------------------------------------------------------------------------------------------------------------------------|-----------------------------------------------------------------------------------------------------------------------------------------------------------------------------------------------------------------------------------------------------------------|
| X Single Family Mobile Home Town Home Duplex A-Frame  X Wood Frame  Building Style: 1S  Yr Built Remodeled 1967 0  Condition for Age: Average Room List  Basement 1st Floor 2nd Floor 3 Bedrooms                                                                   | Eavestrough Insulation 0 Front Overhang 0 Other Overhang (4) Interior X Drywall Plaster Paneled Wood T&G Trim & Decoration Ex Ord X Min Size of Closets Lg Ord X Small Doors Solid X H.C. (5) Floors Kitchen: Other: Other:                                                     | X Gas Oil Elec. Wood Coal Steam  Forced Air w/o Ducts X Forced Air w/ Ducts Forced Hot Water Electric Baseboard Elec. Ceil. Radiant Radiant (in-floor) Electric Wall Heat Space Heater Wall/Floor Furnace Forced Heat & Cool | 1 Appliance Allow. Cook Top Dishwasher Garbage Disposal Bath Heater Vent Fan Hot Tub Unvented Hood Vented Hood Intercom Jacuzzi Tub Jacuzzi Tub Jacuzzi repl.Tub Oven Microwave Standard Range Self Clean Range Sauna Trash Compactor Central Vacuum Security System             | 1 Interior 1 Story Interior 2 Story 2nd/Same Stack Two Sided Exterior 1 Story Exterior 2 Story Prefab 1 Story Prefab 2 Story Heat Circulator Raised Hearth Wood Stove Direct-Vented Ga  Class: C +5 Effec. Age: 35 Floor Area: 1160 Total Base Cost: 123 Total Base New: 170 Total Depr Cost: 110 Estimated T.C.V: 155                                                                                                                                                                                                                                                                                                                                                                                                                                                                                                                                                                                                                                                                                                                                                                                                                                                                                                                                                                                                                                                                                                                                                                                                                                                                                                                                                                                                                                                                                                                                                                                                                                                                                                                                                                                                        | Area Type  312 WGEP (1 Story) 114 CPP 160 WCP (1 Story) 28 Treated Wood  CntyMult ,616 X 1.380 ,590 E.C.F. ,884 X 1.400 ,237 | Year Built: 1967 Car Capacity: Class: C Exterior: Siding Brick Ven.: 0 Stone Ven.: 0 Common Wall: Detache Foundation: 18 Inch Finished ?: Auto. Doors: 0 Mech. Doors: 1 Area: 440 % Good: 0 Storage Area: 0 No Conc. Floor: 0 Bsmnt Garage: Carport Area: Roof: |
| (1) Exterior  X Wood/Shingle Aluminum/Vinyl Brick  Insulation  (2) Windows  X Many X Large Avg. Few Small  X Wood Sash Metal Sash Vinyl Sash Double Hung Horiz. Slide  X Casement Double Glass Patio Doors Storms & Screens  (3) Roof  X Gable Gambrel Hip Gambrel | X Drywall  (7) Excavation  Basement: 0 S.F. Dr Crawl: 0 S.F. Slab: 0 S.F. Height to Joists: 0.0  (8) Basement  8 Conc. Block Poured Conc. Stone Treated Wood X Concrete Floor  (9) Basement Finish  560 Recreation SF Living SF 1 Walkout Doors No Floor SF  (10) Floor Support | Ex. X Ord. Min  No. of Elec. Outlets    Many   X   Ave.   Few                                                                                                                                                                | (13) Plumbing Average Fixture(s) 2 Fixture Bath (14) Water/Sewer Public Sewer Well, 100 Feet (15) Built-Ins & Fire Appliance Allowance Fireplace: Interior (16) Porches WGEP (1 Story), Sta CPP, Standard WCP (1 Story), Sta (16) Deck/Balcony Treated Wood, Standa (17) Garages | Basement 68.7 stments  Prinish Board of Full Ch Board of | Rate 8.25  Review 760.00 1600.00 1162.00 2700.00 1915.00 3250.00 27.39 14.52 23.55 13.68                                     | Size Cost 1160 79,692 Size Cost  240 1,980  560 6,412 1 775  1 760 1 1,600  1 1,162 1 2,700  1 1,915 1 3,250  312 8,546 114 1,655 160 3,768  28 383                                                                                                             |
| Flat Shed  X Asphalt Shingle  Chimney: Brick                                                                                                                                                                                                                       | Joists:<br>Unsupported Len:<br>Cntr.Sup:                                                                                                                                                                                                                                        | 1 Water Well 1000 Gal Septic 2000 Gal Septic Lump Sum Items:                                                                                                                                                                 | Base Cost<br>Mechanical Doors                                                                                                                                                                                                                                                    | /Comb.%Good= 65/100/1                                                                                                                                                                                                                                                                                                                                                                                                                                                                                                                                                                                                                                                                                                                                                                                                                                                                                                                                                                                                                                                                                                                                                                                                                                                                                                                                                                                                                                                                                                                                                                                                                                                                                                                                                                                                                                                                                                                                                                                                                                                                                                         | 19.70<br>350.00                                                                                                              | 440 8,668<br>1 350<br>.Cost = 110,884<br>: 1 = 155,237                                                                                                                                                                                                          |