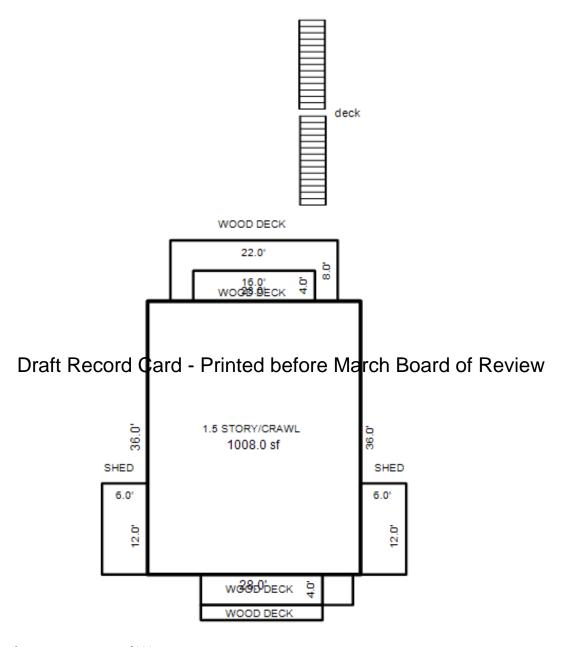

<sup>\*\*\*</sup> Information herein deemed reliable but not guaranteed\*\*\*

Residential Building 1 of 1 Parcel Number: 009-460-001-00 Printed on 01/19/2017

| Building Type                                                                                                                    | (3) Roof (cont.)                                                                                                                                      | (11) Heating/Cooling                                                                                                                                                                                                  | (15) Built-ins (15) Fireplaces                                                                                                                                                                                                                                                                                                                                                                                                                                                                                                                                                                                                                                                                                                                                                                                                                                                                                                                                                                                                                                                                                                                                                                                                                                                                                                                                                                                                                                                                                                                                                                                                                                                                                                                                                                                                                                                                                                                                                                                                                                                                                                 | (16) Porches/Decks            | (17) Garage                                                                                                                                                                 |
|----------------------------------------------------------------------------------------------------------------------------------|-------------------------------------------------------------------------------------------------------------------------------------------------------|-----------------------------------------------------------------------------------------------------------------------------------------------------------------------------------------------------------------------|--------------------------------------------------------------------------------------------------------------------------------------------------------------------------------------------------------------------------------------------------------------------------------------------------------------------------------------------------------------------------------------------------------------------------------------------------------------------------------------------------------------------------------------------------------------------------------------------------------------------------------------------------------------------------------------------------------------------------------------------------------------------------------------------------------------------------------------------------------------------------------------------------------------------------------------------------------------------------------------------------------------------------------------------------------------------------------------------------------------------------------------------------------------------------------------------------------------------------------------------------------------------------------------------------------------------------------------------------------------------------------------------------------------------------------------------------------------------------------------------------------------------------------------------------------------------------------------------------------------------------------------------------------------------------------------------------------------------------------------------------------------------------------------------------------------------------------------------------------------------------------------------------------------------------------------------------------------------------------------------------------------------------------------------------------------------------------------------------------------------------------|-------------------------------|-----------------------------------------------------------------------------------------------------------------------------------------------------------------------------|
| X Single Family Mobile Home Town Home Duplex A-Frame                                                                             | Eavestrough Insulation 0 Front Overhang 0 Other Overhang (4) Interior                                                                                 | X Gas Wood Coal Elec. Steam Forced Air w/o Ducts Forced Hot Water                                                                                                                                                     | Appliance Allow.  Cook Top Dishwasher Garbage Disposal Bath Heater Vent Fan  Interior 1 Story Interior 2 Story Two Sided Exterior 1 Story Exterior 2 Story Exterior 2 Story                                                                                                                                                                                                                                                                                                                                                                                                                                                                                                                                                                                                                                                                                                                                                                                                                                                                                                                                                                                                                                                                                                                                                                                                                                                                                                                                                                                                                                                                                                                                                                                                                                                                                                                                                                                                                                                                                                                                                    | Area Type 320 Treated Wood    | Year Built: 1984 Car Capacity: Class: D Exterior: Siding Brick Ven.: 0 Stone Ven.: 0                                                                                        |
| X Wood Frame  Building Style: 1S  Yr Built Remodeled 1973 0  Condition for Age: Average  Room List  Basement 1st Floor 2nd Floor | Drywall Plaster X Paneled Wood T&G  Trim & Decoration  Ex X Ord Min  Size of Closets  Lg X Ord Small  Doors Solid X H.C.  (5) Floors  Kitchen: Other: | Electric Baseboard Elec. Ceil. Radiant Radiant (in-floor) Electric Wall Heat Space Heater Wall/Floor Furnace Forced Heat & Cool Heat Pump No Heating/Cooling Central Air Wood Furnace  (12) Electric 200 Amps Service | Hot Tub Unvented Hood Vented Hood Intercom Jacuzzi Tub Jacuzzi Tub Jacuzzi repl.Tub Oven Microwave Standard Range Self Clean Range Sauna Trash Compactor Central Vacuum Security System  Prefab 1 Story Prefab 2 Story Heat Circulator Raised Hearth Wood Stove Direct-Vented Ga Class: CD Effec. Age: 40 Floor Area: 1428 Total Base Cost: 107,5 Total Base New: 148,4 Total Depr Cost: 89,05 Estimated T.C.V: 124,6                                                                                                                                                                                                                                                                                                                                                                                                                                                                                                                                                                                                                                                                                                                                                                                                                                                                                                                                                                                                                                                                                                                                                                                                                                                                                                                                                                                                                                                                                                                                                                                                                                                                                                          | 426 E.C.F.<br>55 X 1.400      | Common Wall: Detache Foundation: 18 Inch Finished ?: Auto. Doors: 0 Mech. Doors: 1 Area: 864 % Good: 0 Storage Area: 0 No Conc. Floor: 0  Bsmnt Garage: Carport Area: Roof: |
| Bedrooms   (1) Exterior   Wood/Shingle   X Aluminum/Vinyl   Brick   Insulation   (2) Windows                                     | (6) Ceilings  X Drywall  (7) Excavation  Basement: 0 S.F. Drawl: 0 S.F.                                                                               | No./Qual. of Fixtures  Ex. X Ord. Min  No. of Elec. Outlets  Many X Ave. Few  (13) Plumbing                                                                                                                           | Stories Exterior Foundation Rate Story Siding Basement 55.66 Other Additions/Adjustments (9) Basement Finish Basement Recreation Finish Walk out Basement Door(s) (13) Plumbing Office March Board of Recognition of Recognition Recogniti | 0.00 0.00 Rate 11.25 700.00   | j Size Cost<br>1428 79,482<br>Size Cost<br>700 7,875<br>1 700<br>1 630                                                                                                      |
| X Many Large<br>Avg. X Avg.<br>Few Small                                                                                         | Slab: 0 S.F. Height to Joists: 0.0  (8) Basement 8   Conc. Block                                                                                      | 1 3 Fixture Bath 1 2 Fixture Bath Softener, Auto Softener, Manual Solar Water Heat                                                                                                                                    | 2 Fixture Bath (14) Water/Sewer Public Sewer Well, 100 Feet (16) Deck/Balcony                                                                                                                                                                                                                                                                                                                                                                                                                                                                                                                                                                                                                                                                                                                                                                                                                                                                                                                                                                                                                                                                                                                                                                                                                                                                                                                                                                                                                                                                                                                                                                                                                                                                                                                                                                                                                                                                                                                                                                                                                                                  | 1325.00<br>1025.00<br>2550.00 | 1 1,325<br>1 1,025<br>1 2,550                                                                                                                                               |
| Wood Sash X Metal Sash Vinyl Sash X Double Hung Horiz. Slide Casement Double Glass Patio Doors X Storms & Screens                | Poured Conc. Stone Treated Wood X Concrete Floor  (9) Basement Finish  700 Recreation SF Living SF 1 Walkout Doors                                    | No Plumbing Extra Toilet Extra Sink Separate Shower Ceramic Tile Floor Ceramic Tile Wains Ceramic Tub Alcove Vent Fan                                                                                                 | Treated Wood, Standard (17) Garages Class:D Exterior: Siding Foundation: 18 D Base Cost Mechanical Doors Phy/Ab.Phy/Func/Econ/Comb.%Good= 60/100/100                                                                                                                                                                                                                                                                                                                                                                                                                                                                                                                                                                                                                                                                                                                                                                                                                                                                                                                                                                                                                                                                                                                                                                                                                                                                                                                                                                                                                                                                                                                                                                                                                                                                                                                                                                                                                                                                                                                                                                           | 13.46<br>325.00               | 320 2,013  864 11,629 1 325  Cost = 89,055 : 1 = 124,677                                                                                                                    |
| (3) Roof  X Gable Gambrel Hip Mansard Flat Shed  X Asphalt Shingle  Chimney: Metal                                               | No Floor SF                                                                                                                                           | (14) Water/Sewer  Public Water 1 Public Sewer 1 Water Well 1000 Gal Septic 2000 Gal Septic Lump Sum Items:                                                                                                            |                                                                                                                                                                                                                                                                                                                                                                                                                                                                                                                                                                                                                                                                                                                                                                                                                                                                                                                                                                                                                                                                                                                                                                                                                                                                                                                                                                                                                                                                                                                                                                                                                                                                                                                                                                                                                                                                                                                                                                                                                                                                                                                                |                               |                                                                                                                                                                             |