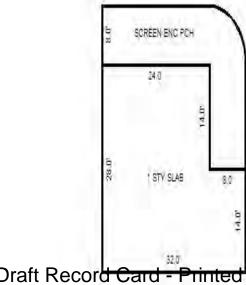

| Parcel Number: 009-460-001                                | 1-00                                                     | Jurisdiction                                                                                            | : LAKE TOWN             | SHIP           |                       | County: Missaukee                     |                        | Printed on                                                    |               | 01/19/2017         |
|-----------------------------------------------------------|----------------------------------------------------------|---------------------------------------------------------------------------------------------------------|-------------------------|----------------|-----------------------|---------------------------------------|------------------------|---------------------------------------------------------------|---------------|--------------------|
| Grantor                                                   | Grantee                                                  |                                                                                                         | Sale<br>Price           | Sale<br>Date   | Inst.<br>Type         | Terms of Sale                         | Libe<br>& Pa           |                                                               | rified        | Prcnt.<br>Trans.   |
|                                                           |                                                          |                                                                                                         |                         |                |                       |                                       |                        |                                                               |               |                    |
| Property Address                                          |                                                          | Class: 401                                                                                              | RESIDENTIAL-1           | Zoning:        | Bui                   | lding Permit(s)                       | Da                     | ate Number                                                    | st            | atus               |
| 6518 LAKEVIEW DR                                          |                                                          |                                                                                                         | E CITY - 5702           | 20             |                       |                                       |                        |                                                               |               |                    |
| Owner's Name/Address                                      |                                                          | P.R.E. 100%<br>MAP #:                                                                                   | 07/25/1994              |                |                       |                                       |                        |                                                               |               |                    |
| VANDERSTOW GARDNER E<br>6518 LAKEVIEW DR                  |                                                          | 2017 Est                                                                                                | TCV 275,196             |                |                       |                                       |                        |                                                               |               |                    |
| LAKE CITY MI 49651                                        |                                                          | X Improved Public Improvement                                                                           | Vacant                  |                |                       | *                                     | Factors *              | .LAKE MISSAUKEE SOUTH SHORE AREAS  * th Rate %Adj. Reason Va. |               |                    |
| Taxpayer's Name/Address VANDERSTOW GARDNER E              |                                                          | Dirt Road<br>Gravel R                                                                                   |                         |                | B 2200<br>Actual From | 75.00 97.00 0.9<br>nt Feet, 0.17 Tota |                        | 00 100<br>tal Est. Land                                       | Value =       | 149,094<br>149,094 |
| 6518 LAKEVIEW DR<br>LAKE CITY MI 49651                    | X Paved Roo<br>Storm Ser<br>Sidewalk<br>Water<br>X Sewer | Sewer lik Description Rate County D/W/P: 3.5 Concrete 3.20 1.0 Residential Local Cost Land Improvements |                         |                |                       |                                       |                        | %Good Ca                                                      | sh Value<br>0 |                    |
| Tax Description . SEC 12 T22N R8W LOT 1 MIS               | SSAUKEE HEIGHTS                                          | X Electric<br>X Gas                                                                                     |                         | Descri<br>LAND | ption IMPROVE 1       | 000                                   | Rate Coun<br>1000.00 1 | tyMult. Size .00 1.5                                          | 95            | sh Value<br>1,425  |
| 2. Comments/Influences                                    | D                                                        | Standard                                                                                                | Utilities und Utils.    | Printe         | d before              | Total Estimated :  March Boa          | rd of Revie            | W Cash                                                        | value =       | 1,425              |
|                                                           | At The Late                                              | Topograph<br>Site                                                                                       | ny of                   |                |                       |                                       |                        |                                                               |               |                    |
|                                                           |                                                          | Level X Rolling Low High Landscape Swamp Wooded Pond                                                    | ed                      |                |                       |                                       |                        |                                                               |               |                    |
|                                                           |                                                          | X Waterfrom<br>Ravine<br>Wetland                                                                        |                         | Voor           | Lon                   | d Duilding                            | Aggagad                | Doord of                                                      | Tribunal/     | Taxable            |
|                                                           |                                                          | Flood Pla                                                                                               |                         | Year           | Lan<br>Valu           | e Value                               | Value                  | Review                                                        | 1             | Value              |
|                                                           |                                                          | Who Whe                                                                                                 | n What<br>012 INSPECTEI | 2017           | 74,50<br>62,20        |                                       | 137,600                |                                                               |               | 104,8680           |
| The Equalizer. Copyright (<br>Licensed To: Township of La |                                                          | 110 01/00/2                                                                                             | OIZ INDEECIEL           | 2015           | 67,50                 | 0 57,300                              | 124,800                |                                                               |               | 103,6230           |
| Missaukee, Michigan                                       |                                                          |                                                                                                         |                         | 2014           | 67,50                 | 0 48,500                              | 116,000                |                                                               |               | 101,9920           |