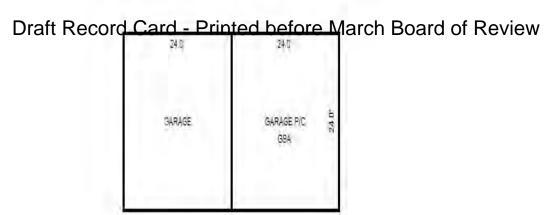

xterior: Po | Slab 46.66 stments n Finish  larch Board of F  eplaces e r 1 Story iding Foundation: 18  garage ole Foundation: 18 In  /Comb.%Good= 60/100/10                                                                                                                                                                           | 79.03 0.66 Rate 9.65  Review 912.00 2425.00  1235.00 3050.00  Inch (Unfinished) 16.05 325.00 3.75 nch (Unfinished) 12.04 325.00 | 1200 45,948 Size Cost  576 5,558  1 525  1 912 1 2,425  1 1,235 1 3,050  576 9,245 1 325 288 1,080  576 6,935 2 650 Cost = 64,491                                                                                                                                 |

<sup>\*\*\*</sup> Information herein deemed reliable but not guaranteed\*\*\*





Sketch hy Anex IVT

| Grantor Gra                                                                                                                                                                                                   | antee                       |                                                                                                                            | Sale<br>Price                             | Sale<br>Date                                                                                                                                            | Inst.<br>Type           | Terms of Sale         | Liber<br>& Pag              |                    | rified | Prcnt<br>Trans               |
|-------------------------------------------------------------------------