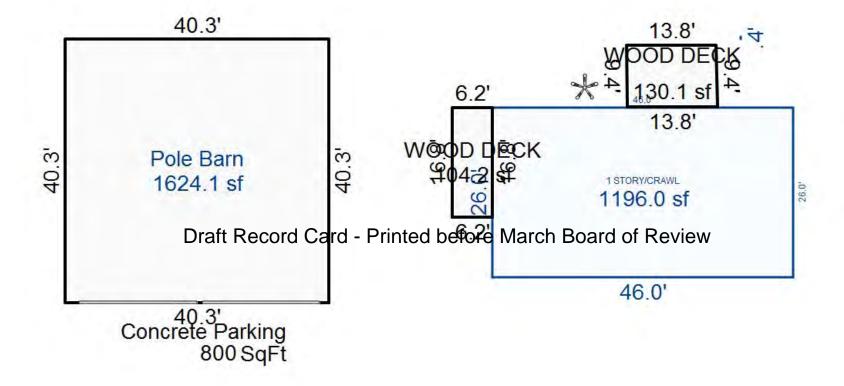

Board of Reviews  explaces and ard aiding Foundation: 42 Inch  275  (Comb.%Good= 85/100/100/100                                                                                                                                                                                                                             | 3.36 1.87 Rate 0.00 5.00 <b>QW</b> 0.00 5.00 7.88 7.44  (Unfinished) 4.55 5.00 | 1196<br>Size<br>1<br>1<br>1<br>1<br>1<br>104<br>130<br>1624<br>2                                                                                                                                      | Cost<br>60,829<br>Cost<br>630<br>1,975<br>1,025<br>2,550<br>1,415<br>820<br>967<br>23,629<br>750<br>110,953<br>72,120 |

<sup>\*\*\*</sup> Information herein deemed reliable but not guaranteed\*\*\*



Sketch by Apex Sketch

| Grantor                                                   | Grantee          |                                                                                                                                                           | Sale<br>Price                                                | Sale<br>Date                    | Inst.<br>Type                   | Terms of Sale                       | Lib<br>& P                 | er<br>age    | Veri<br>By | fied         | Pro:<br>Trai             |
|-----------------------------------------------------------|------------------|-----------------------------------------------------------------------------------------------------------------------------------------------------------|----------------------------------