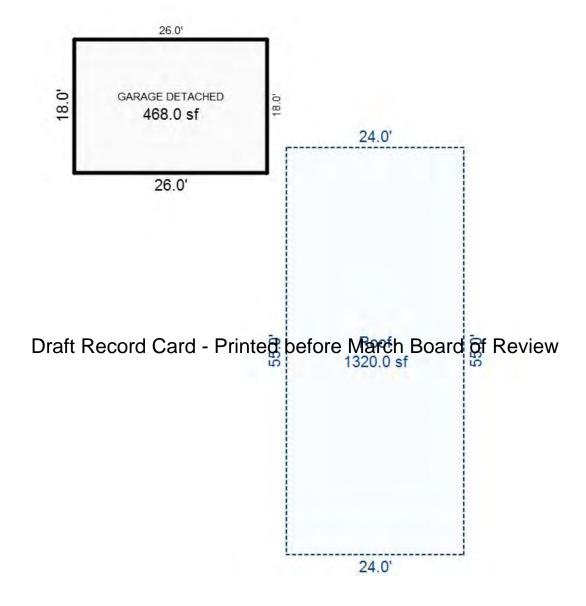

<sup>\*\*\*</sup> Information herein deemed reliable but not guaranteed\*\*\*

Skietos nu Area IV

| Parcel Number: 009-460-00                              | 2-00            | Jurisdictic                             | on: LAKE TOWN                                   | ISHIP                       | (             | County: Missaukee                                                  |                             | Printed                                 | on             | 01/19/2017                  |
|--------------------------------------------------------|-----------------|-----------------------------------------|-------------------------------------------------|-----------------------------|---------------|--------------------------------------------------------------------|-----------------------------|-----------------------------------------|----------------|-----------------------------|
| Grantor                                                | Grantee         |                                         | Sale<br>Price                                   | Sale<br>Date                | Inst.<br>Type | Terms of Sale                                                      | Libe<br>& Pa                |                                         | Verified<br>By | Prcnt.<br>Trans.            |
| REINHARDT NED & DEB & QUI                              | REINHARDT NED & | DEB & QUI                               | 0                                               | 04/08/2013                  | WD            | RELATED PARTY                                                      | 2013                        | 3-01349 WD                              | PTA            | 0.0                         |
| DEBOER ALFRED G & DORIS E                              | REINHARDT NED J | & DEBORAH                               | 365,000                                         | 04/19/2004                  | WD            | Arms Length                                                        | 04-0                        | )/1627                                  |                | 100.0                       |
| Property Address                                       |                 | Class: 401                              | RESIDENTIAL-                                    | I Zoning:                   | Bui           | lding Permit(s)                                                    | D                           | ate Num                                 | ber S          | tatus                       |
| 6600 W LAKEVIEW DR                                     |                 | School: LA                              | KE CITY - 570                                   | 20                          |               |                                                                    |                             |                                         |                |                             |
|                                                        |                 | P.R.E. 0                                | %                                               |                             |               |                                                                    |                             |                                         |                |                             |
| Owner's Name/Address                                   |                 | MAP #:                                  |                                                 |                             |               |                                                                    |                             |                                         |                |                             |
| REINHARDT NED & DEB & QUIC<br>P O BOX 205              | SLEY TRUST      | 2017 Es                                 | t TCV 354,417                                   | TCV/TFA: 3                  | 305.53        |                                                                    |                             |                                         |                |                             |
| BIRCH RUN MI 48415                                     |                 | X Improve                               | d Vacant                                        | Land Va                     | lue Estima    | ates for Land Tabl                                                 | le Res10.LAKE               | MISSAUKEE S                             | SOUTH SHORE AR | EAS                         |
| Tax Description                                        |                 | Public<br>Improved<br>Dirt Ro<br>Gravel | ad                                              | Descrip<br>GROUP B<br>110 A | 2200 1        | * E<br>ontage Depth Fro<br>110.00 90.00 0.82<br>nt Feet, 0.23 Tota | 211 1.0000 22               | ite %Adj. Re<br>200 100<br>etal Est. La |                | Value<br>198,705<br>198,705 |
| . SEC 12 T22N R8W LOTS 2 8                             | 31 MISSAUKEE    | X Paved R                               |                                                 |                             |               | Cost Estimates                                                     |                             |                                         |                |                             |
| HEIGHTS 2. Comments/Influences                         |                 | Storm S<br>Sidewal                      |                                                 | Descrip                     |               | COSC ESCIMACES                                                     | Rate Coun                   | ıtyMult. Si                             | ze %Good C     | ash Value                   |
|                                                        | D               | Standar                                 | ord Card dutilities ound Utils.  The phy of ped |                             | IMPROVE 10    | Total Estimated I                                                  | 1000.00 1<br>Cand Improveme | nts True Ca                             | ).5 95         | ash Value<br>475<br>475     |
|                                                        |                 | Flood P                                 |                                                 | Year                        | Land<br>Valu  | -                                                                  | Assessed<br>Value           |                                         |                |                             |
|                                                        |                 | Who Wh                                  | en What                                         | 2017                        | 99,40         | 77,800                                                             | 177,200                     |                                         |                | 130,075C                    |
| The Equalities Commission                              | (a) 1000 2000   | TPC 04/06/                              | 2012 INSPECTE                                   |                             | 84,60         | ·                                                                  | 159,100                     |                                         |                | 128,915C                    |
| The Equalizer. Copyright<br>Licensed To: Township of I |                 |                                         |                                                 | 2015                        | 99,00         | ·                                                                  | 169,700                     |                                         |                | 128,530C                    |
| Missaukee, Michigan                                    |                 |                                         |                                                 | 2014                        | 99,00         | 0 62,100                                                           | 161,100                     |                                         |                | 126,506C                    |

<sup>\*\*\*</sup> Information herein deemed reliable but not guaranteed\*\*\*

Residential Building 1 of 1 Parcel Number: 009-460-002-00 Printed on 01/19/2017

| Building Type                                                                                                                                                                                                                                                      | (3) Roof (cont.)                                                                                                                                                                                                                                                                | (11) Heating/Cooling                                                                                                                                                                                                         | (15) Built-ins                                                                                                                                                                                                                                                                   | (15) Fireplaces                                                                                                                                                                                                                                                                                                                                                                                                                                                                                                                                                                                                                                                                                                                                                                                                                                                                                                                                                                                                                                                                                                                                                                                                                                                                                                                                                                                                                                                                                                                                                                                                                                                                                                                                                                                                                                                                                                                                                                                                                                                                                                               | (16) Porches/Decks                                                                                                           | (17) Garage                                                                                                                                                                                                                                                     |
|--------------------------------------------------------------------------------------------------------------------------------------------------------------------------------------------------------------------------------------------------------------------|---------------------------------------------------------------------------------------------------------------------------------------------------------------------------------------------------------------------------------------------------------------------------------|------------------------------------------------------------------------------------------------------------------------------------------------------------------------------------------------------------------------------|----------------------------------------------------------------------------------------------------------------------------------------------------------------------------------------------------------------------------------------------------------------------------------|-------------------------------------------------------------------------------------------------------------------------------------------------------------------------------------------------------------------------------------------------------------------------------------------------------------------------------------------------------------------------------------------------------------------------------------------------------------------------------------------------------------------------------------------------------------------------------------------------------------------------------------------------------------------------------------------------------------------------------------------------------------------------------------------------------------------------------------------------------------------------------------------------------------------------------------------------------------------------------------------------------------------------------------------------------------------------------------------------------------------------------------------------------------------------------------------------------------------------------------------------------------------------------------------------------------------------------------------------------------------------------------------------------------------------------------------------------------------------------------------------------------------------------------------------------------------------------------------------------------------------------------------------------------------------------------------------------------------------------------------------------------------------------------------------------------------------------------------------------------------------------------------------------------------------------------------------------------------------------------------------------------------------------------------------------------------------------------------------------------------------------|------------------------------------------------------------------------------------------------------------------------------|-----------------------------------------------------------------------------------------------------------------------------------------------------------------------------------------------------------------------------------------------------------------|
| X Single Family Mobile Home Town Home Duplex A-Frame  X Wood Frame  Building Style: 1S  Yr Built Remodeled 1967 0  Condition for Age: Average Room List  Basement 1st Floor 2nd Floor 3 Bedrooms                                                                   | Eavestrough Insulation 0 Front Overhang 0 Other Overhang (4) Interior X Drywall Plaster Paneled Wood T&G Trim & Decoration Ex Ord X Min Size of Closets Lg Ord X Small Doors Solid X H.C. (5) Floors Kitchen: Other: Other:                                                     | X Gas Oil Elec. Wood Coal Steam  Forced Air w/o Ducts X Forced Air w/ Ducts Forced Hot Water Electric Baseboard Elec. Ceil. Radiant Radiant (in-floor) Electric Wall Heat Space Heater Wall/Floor Furnace Forced Heat & Cool | 1 Appliance Allow. Cook Top Dishwasher Garbage Disposal Bath Heater Vent Fan Hot Tub Unvented Hood Vented Hood Intercom Jacuzzi Tub Jacuzzi Tub Jacuzzi repl.Tub Oven Microwave Standard Range Self Clean Range Sauna Trash Compactor Central Vacuum Security System             | 1 Interior 1 Story Interior 2 Story 2nd/Same Stack Two Sided Exterior 1 Story Exterior 2 Story Prefab 1 Story Prefab 2 Story Heat Circulator Raised Hearth Wood Stove Direct-Vented Ga  Class: C +5 Effec. Age: 35 Floor Area: 1160 Total Base Cost: 123 Total Base New: 170 Total Depr Cost: 110 Estimated T.C.V: 155                                                                                                                                                                                                                                                                                                                                                                                                                                                                                                                                                                                                                                                                                                                                                                                                                                                                                                                                                                                                                                                                                                                                                                                                                                                                                                                                                                                                                                                                                                                                                                                                                                                                                                                                                                                                        | Area Type  312 WGEP (1 Story) 114 CPP 160 WCP (1 Story) 28 Treated Wood  CntyMult ,616 X 1.380 ,590 E.C.F. ,884 X 1.400 ,237 | Year Built: 1967 Car Capacity: Class: C Exterior: Siding Brick Ven.: 0 Stone Ven.: 0 Common Wall: Detache Foundation: 18 Inch Finished ?: Auto. Doors: 0 Mech. Doors: 1 Area: 440 % Good: 0 Storage Area: 0 No Conc. Floor: 0 Bsmnt Garage: Carport Area: Roof: |
| (1) Exterior  X Wood/Shingle Aluminum/Vinyl Brick  Insulation  (2) Windows  X Many X Large Avg. Few Small  X Wood Sash Metal Sash Vinyl Sash Double Hung Horiz. Slide  X Casement Double Glass Patio Doors Storms & Screens  (3) Roof  X Gable Gambrel Hip Gambrel | X Drywall  (7) Excavation  Basement: 0 S.F. Dr Crawl: 0 S.F. Slab: 0 S.F. Height to Joists: 0.0  (8) Basement  8 Conc. Block Poured Conc. Stone Treated Wood X Concrete Floor  (9) Basement Finish  560 Recreation SF Living SF 1 Walkout Doors No Floor SF  (10) Floor Support | Ex. X Ord. Min  No. of Elec. Outlets    Many   X   Ave.   Few                                                                                                                                                                | (13) Plumbing Average Fixture(s) 2 Fixture Bath (14) Water/Sewer Public Sewer Well, 100 Feet (15) Built-Ins & Fire Appliance Allowance Fireplace: Interior (16) Porches WGEP (1 Story), Sta CPP, Standard WCP (1 Story), Sta (16) Deck/Balcony Treated Wood, Standa (17) Garages | Basement 68.7 stments  Prinish Board of Full Ch Board of | Rate 8.25  Review 760.00 1600.00 1162.00 2700.00 1915.00 3250.00 27.39 14.52 23.55 13.68                                     | Size Cost 1160 79,692 Size Cost  240 1,980  560 6,412 1 775  1 760 1 1,600  1 1,162 1 2,700  1 1,915 1 3,250  312 8,546 114 1,655 160 3,768  28 383                                                                                                             |
| Flat Shed  X Asphalt Shingle  Chimney: Brick                                                                                                                                                                                                                       | Joists:<br>Unsupported Len:<br>Cntr.Sup:                                                                                                                                                                                                                                        | 1 Water Well 1000 Gal Septic 2000 Gal Septic Lump Sum Items:                                                                                                                                                                 | Base Cost<br>Mechanical Doors                                                                                                                                                                                                                                                    | /Comb.%Good= 65/100/1                                                                                                                                                                                                                                                                                                                                                                                                                                                                                                                                                                                                                                                                                                                                                                                                                                                                                                                                                                                                                                                                                                                                                                                                                                                                                                                                                                                                                                                                                                                                                                                                                                                                                                                                                                                                                                                                                                                                                                                                                                                                                                         | 19.70<br>350.00                                                                                                              | 440 8,668<br>1 350<br>.Cost = 110,884<br>: 1 = 155,237                                                                                                                                                                                                          |