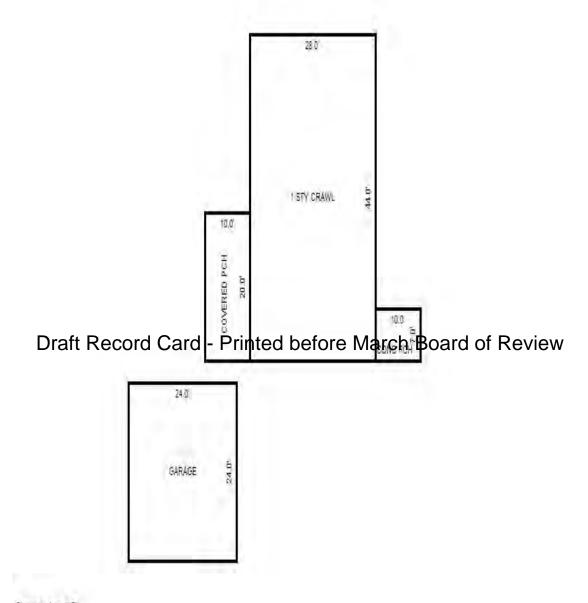

<sup>\*\*\*</sup> Information herein deemed reliable but not guaranteed\*\*\*

Residential Building 1 of 1 Parcel Number: 009-460-002-00 Printed on 01/19/2017

| Building Type                                                                                                                                                                                                                                                      | (3) Roof (cont.)                                                                                                                                                                                                                                                                | (11) Heating/Cooling                                                                                                                                                                                                         | (15) Built-ins                                                                                                                                                                                                                                                                   | (15) Fireplaces                                                                                                                                                                                                                                                                                                                                                                                                                                                                                                                                                                                                                                                                                                                                                                                                                                                                                                                                                                                                                                                                                                                                                                                                                                                                                                                                                                                                                                                                                                                                                                                                                                                                                                                                                                                                                                                                                                                                                                                                                                                                                                               | (16) Porches/Decks                                                                                                           | (17) Garage                                                                                                                                                                                                                                                     |
|--------------------------------------------------------------------------------------------------------------------------------------------------------------------------------------------------------------------------------------------------------------------|---------------------------------------------------------------------------------------------------------------------------------------------------------------------------------------------------------------------------------------------------------------------------------|------------------------------------------------------------------------------------------------------------------------------------------------------------------------------------------------------------------------------|----------------------------------------------------------------------------------------------------------------------------------------------------------------------------------------------------------------------------------------------------------------------------------|-------------------------------------------------------------------------------------------------------------------------------------------------------------------------------------------------------------------------------------------------------------------------------------------------------------------------------------------------------------------------------------------------------------------------------------------------------------------------------------------------------------------------------------------------------------------------------------------------------------------------------------------------------------------------------------------------------------------------------------------------------------------------------------------------------------------------------------------------------------------------------------------------------------------------------------------------------------------------------------------------------------------------------------------------------------------------------------------------------------------------------------------------------------------------------------------------------------------------------------------------------------------------------------------------------------------------------------------------------------------------------------------------------------------------------------------------------------------------------------------------------------------------------------------------------------------------------------------------------------------------------------------------------------------------------------------------------------------------------------------------------------------------------------------------------------------------------------------------------------------------------------------------------------------------------------------------------------------------------------------------------------------------------------------------------------------------------------------------------------------------------|------------------------------------------------------------------------------------------------------------------------------|-----------------------------------------------------------------------------------------------------------------------------------------------------------------------------------------------------------------------------------------------------------------|
| X Single Family Mobile Home Town Home Duplex A-Frame  X Wood Frame  Building Style: 1S  Yr Built Remodeled 1967 0  Condition for Age: Average Room List  Basement 1st Floor 2nd Floor 3 Bedrooms                                                                   | Eavestrough Insulation 0 Front Overhang 0 Other Overhang (4) Interior X Drywall Plaster Paneled Wood T&G Trim & Decoration Ex Ord X Min Size of Closets Lg Ord X Small Doors Solid X H.C. (5) Floors Kitchen: Other: Other:                                                     | X Gas Oil Elec. Wood Coal Steam  Forced Air w/o Ducts X Forced Air w/ Ducts Forced Hot Water Electric Baseboard Elec. Ceil. Radiant Radiant (in-floor) Electric Wall Heat Space Heater Wall/Floor Furnace Forced Heat & Cool | 1 Appliance Allow. Cook Top Dishwasher Garbage Disposal Bath Heater Vent Fan Hot Tub Unvented Hood Vented Hood Intercom Jacuzzi Tub Jacuzzi Tub Jacuzzi repl.Tub Oven Microwave Standard Range Self Clean Range Sauna Trash Compactor Central Vacuum Security System             | 1 Interior 1 Story Interior 2 Story 2nd/Same Stack Two Sided Exterior 1 Story Exterior 2 Story Prefab 1 Story Prefab 2 Story Heat Circulator Raised Hearth Wood Stove Direct-Vented Ga  Class: C +5 Effec. Age: 35 Floor Area: 1160 Total Base Cost: 123 Total Base New: 170 Total Depr Cost: 110 Estimated T.C.V: 155                                                                                                                                                                                                                                                                                                                                                                                                                                                                                                                                                                                                                                                                                                                                                                                                                                                                                                                                                                                                                                                                                                                                                                                                                                                                                                                                                                                                                                                                                                                                                                                                                                                                                                                                                                                                        | Area Type  312 WGEP (1 Story) 114 CPP 160 WCP (1 Story) 28 Treated Wood  CntyMult ,616 X 1.380 ,590 E.C.F. ,884 X 1.400 ,237 | Year Built: 1967 Car Capacity: Class: C Exterior: Siding Brick Ven.: 0 Stone Ven.: 0 Common Wall: Detache Foundation: 18 Inch Finished ?: Auto. Doors: 0 Mech. Doors: 1 Area: 440 % Good: 0 Storage Area: 0 No Conc. Floor: 0 Bsmnt Garage: Carport Area: Roof: |
| (1) Exterior  X Wood/Shingle Aluminum/Vinyl Brick  Insulation  (2) Windows  X Many X Large Avg. Few Small  X Wood Sash Metal Sash Vinyl Sash Double Hung Horiz. Slide  X Casement Double Glass Patio Doors Storms & Screens  (3) Roof  X Gable Gambrel Hip Gambrel | X Drywall  (7) Excavation  Basement: 0 S.F. Dr Crawl: 0 S.F. Slab: 0 S.F. Height to Joists: 0.0  (8) Basement  8 Conc. Block Poured Conc. Stone Treated Wood X Concrete Floor  (9) Basement Finish  560 Recreation SF Living SF 1 Walkout Doors No Floor SF  (10) Floor Support | Ex. X Ord. Min  No. of Elec. Outlets    Many   X   Ave.   Few                                                                                                                                                                | (13) Plumbing Average Fixture(s) 2 Fixture Bath (14) Water/Sewer Public Sewer Well, 100 Feet (15) Built-Ins & Fire Appliance Allowance Fireplace: Interior (16) Porches WGEP (1 Story), Sta CPP, Standard WCP (1 Story), Sta (16) Deck/Balcony Treated Wood, Standa (17) Garages | Basement 68.7 stments  Prinish Board of Full Ch Board of | Rate 8.25  Review 760.00 1600.00 1162.00 2700.00 1915.00 3250.00 27.39 14.52 23.55 13.68                                     | Size Cost 1160 79,692 Size Cost  240 1,980  560 6,412 1 775  1 760 1 1,600  1 1,162 1 2,700  1 1,915 1 3,250  312 8,546 114 1,655 160 3,768  28 383                                                                                                             |
| Flat Shed  X Asphalt Shingle  Chimney: Brick                                                                                                                                                                                                                       | Joists:<br>Unsupported Len:<br>Cntr.Sup:                                                                                                                                                                                                                                        | 1 Water Well 1000 Gal Septic 2000 Gal Septic Lump Sum Items:                                                                                                                                                                 | Base Cost<br>Mechanical Doors                                                                                                                                                                                                                                                    | /Comb.%Good= 65/100/1                                                                                                                                                                                                                                                                                                                                                                                                                                                                                                                                                                                                                                                                                                                                                                                                                                                                                                                                                                                                                                                                                                                                                                                                                                                                                                                                                                                                                                                                                                                                                                                                                                                                                                                                                                                                                                                                                                                                                                                                                                                                                                         | 19.70<br>350.00                                                                                                              | 440 8,668<br>1 350<br>.Cost = 110,884<br>: 1 = 155,237                                                                                                                                                                                                          |