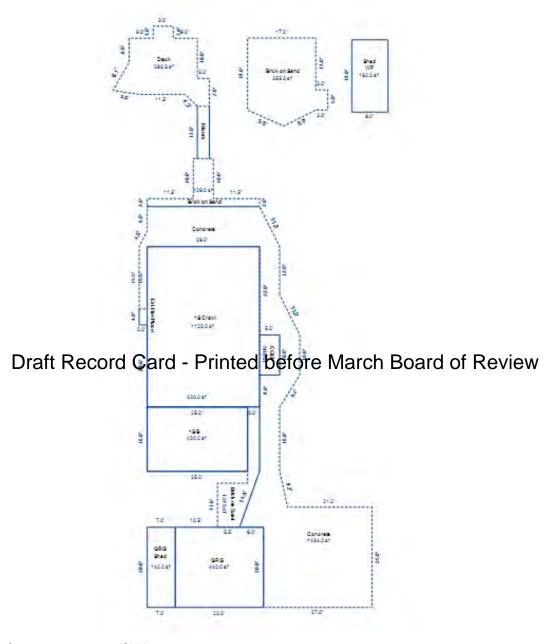

<sup>\*\*\*</sup> Information herein deemed reliable but not guaranteed\*\*\*

Draft Record Card - Printed before March Board of Review

Sketch by Apex IV

| Parcel Number: 009-460-00                              | 3-00             | Jurisdictio                                                                   | n: LAKE TOW                | NSHIP          |                    | County: Missaukee                                              |                                          | Printed on    |              | 01/19/2017       |
|--------------------------------------------------------|------------------|-------------------------------------------------------------------------------|----------------------------|----------------|--------------------|----------------------------------------------------------------|------------------------------------------|---------------|--------------|------------------|
| Grantor                                                | Grantee          |                                                                               | Sale<br>Price              | Sale<br>Date   | Inst.<br>Type      | Terms of Sale                                                  | Libe<br>& Pa                             |               | rified       | Prcnt.<br>Trans. |
| WOLFFIS TODD L & JOANNE K                              | MALEWITZ BERNARD | & PATRIC                                                                      | 0                          | 09/08/201      | 0 QC               | RELATED PARTY                                                  | 2010                                     | -4518 PTA     | A            | 0.0              |
| MALEWITZ BERNARD & PATRIC                              | MALEWITZ BERNARD | & PATRIC                                                                      | 0                          | 05/27/200      | 5 QC               | Not Qualified                                                  | 05-0                                     | /2174         |              | 50.0             |
|                                                        |                  |                                                                               | 100,000                    | 05/01/200      | 2 WD               | Download                                                       | 03-0                                     | :4145         |              | 0.0              |
| Property Address                                       |                  | Class: 401                                                                    | RESIDENTIAL-               | ·I Zoning:     | Bui                | <br>  lding Permit(s)                                          |                                          | ate Number    | s            | atus             |
| 6610 W LAKEVIEW DR                                     |                  |                                                                               | KE CITY - 570              |                |                    |                                                                |                                          |               |              |                  |
|                                                        |                  | P.R.E. 0                                                                      |                            |                |                    |                                                                |                                          |               |              |                  |
| Owner's Name/Address                                   |                  | MAP #:                                                                        |                            |                |                    |                                                                |                                          |               |              |                  |
| MALEWITZ BERNARD & PATRICI                             | A                | "                                                                             | t TCV 340,216              | TCV/TFA:       | 222.51             |                                                                |                                          |               |              |                  |
| 2727 HAMPSHIRE BLVD SE<br>GRAND RAPIDS MI 49506        |                  | X Improve                                                                     | d Vacant                   | Land V         | alue Estim         | ates for Land Tab                                              | le Res10.LAKE                            | MISSAUKEE SOU | TH SHORE ARE | AS               |
| Tax Description                                        | Grave            |                                                                               |                            |                | A 2400/FF          | * :<br>ontage Depth Fr<br>50.00 87.00 1.0<br>nt Feet, 0.10 Tot | 00 100                                   |               |              |                  |
| 2. SEC 12 T22N R8W LOT 3 MI                            | SSAUKEE HEIGHTS  | X Paved R                                                                     |                            | Land I         | mprovement         | Cost Estimates                                                 |                                          |               |              |                  |
| Comments/Influences                                    |                  | Storm S<br>Sidewal                                                            |                            | Descri         | ption              |                                                                | Rate Coun                                | tyMult. Size  | %Good Ca     | sh Value         |
| REMOVE OLD HOUSE ADD NEW FOR 04  X Se  X El  X Ga      |                  |                                                                               |                            | Descri<br>LAND | ption<br>IMPROVE 1 | Total Estimated                                                | Rate Coun<br>1000.00 1<br>Land Improveme |               | 95           | 1,900<br>1,900   |
|                                                        | D                | raft Rec                                                                      | d Utilities<br>ound Utils. | - Printe       | d before           | e March Boa                                                    | rd of Revie                              | €W            |              |                  |
|                                                        |                  | X Level Rolling Low X High Landsca Swamp Wooded Pond X Waterfr Ravine Wetland | ped                        |                |                    |                                                                |                                          |               |              |                  |
|                                                        |                  | Flood P                                                                       | lain                       | Year           | Lan<br>Valu        |                                                                | Assessed<br>Value                        |               | ,            | Taxable<br>Value |
|                                                        |                  | Who Wh                                                                        | en What                    | 2017           | 60,00              | 110,100                                                        | 170,100                                  |               |              | 145,729C         |
|                                                        |                  | TPC 04/06/                                                                    | 2012 INSPECTE              | D 2016         | 55,00              | 101,600                                                        | 156,600                                  |               |              | 144,430C         |
| The Equalizer. Copyright<br>Licensed To: Township of L |                  |                                                                               |                            | 2015           | 50,00              | 100,100                                                        | 150,100                                  |               |              | 143,999C         |
| Missaukee, Michigan                                    | date, country of |                                                                               |                            | 2014           | 55,00              | 0 87,900                                                       | 142,900                                  |               |              | 141,732C         |