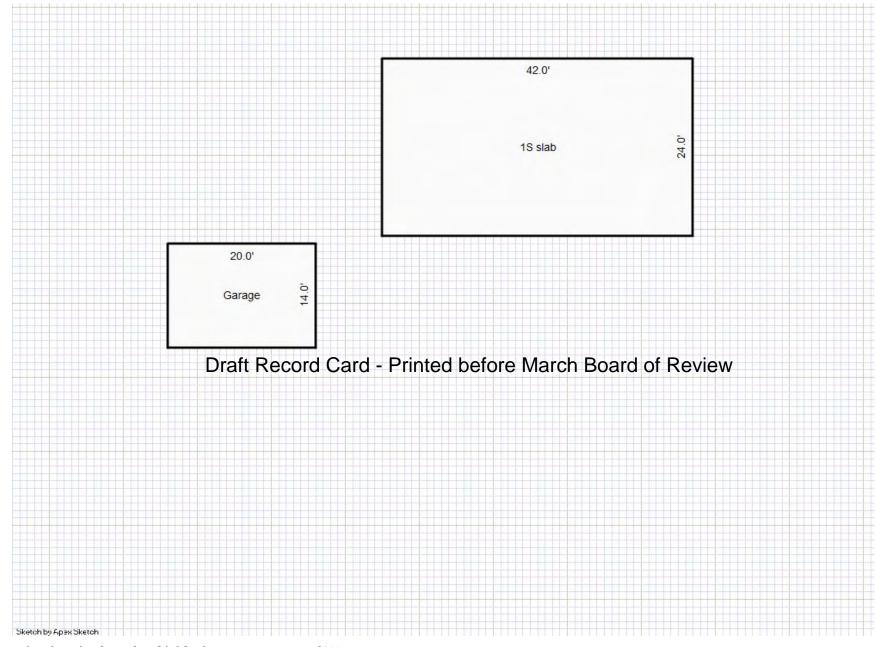

| Parcel Number: 009-460-001                                | 1-00                                                     | Jurisdiction                                                                                            | : LAKE TOWN             | SHIP           |                       | County: Missaukee                     |                        | Printed on                                                    |               | 01/19/2017         |
|-----------------------------------------------------------|----------------------------------------------------------|---------------------------------------------------------------------------------------------------------|-------------------------|----------------|-----------------------|---------------------------------------|------------------------|---------------------------------------------------------------|---------------|--------------------|
| Grantor                                                   | Grantee                                                  |                                                                                                         | Sale<br>Price           | Sale<br>Date   | Inst.<br>Type         | Terms of Sale                         | Libe<br>& Pa           |                                                               | rified        | Prcnt.<br>Trans.   |
|                                                           |                                                          |                                                                                                         |                         |                |                       |                                       |                        |                                                               |               |                    |
| Property Address                                          |                                                          | Class: 401                                                                                              | RESIDENTIAL-1           | Zoning:        | Bui                   | lding Permit(s)                       | Da                     | ate Number                                                    | st            | atus               |
| 6518 LAKEVIEW DR                                          |                                                          |                                                                                                         | E CITY - 5702           | 20             |                       |                                       |                        |                                                               |               |                    |
| Owner's Name/Address                                      |                                                          | P.R.E. 100%<br>MAP #:                                                                                   | 07/25/1994              |                |                       |                                       |                        |                                                               |               |                    |
| VANDERSTOW GARDNER E<br>6518 LAKEVIEW DR                  |                                                          | 2017 Est                                                                                                | TCV 275,196             |                |                       |                                       |                        |                                                               |               |                    |
| LAKE CITY MI 49651                                        |                                                          | X Improved Public Improvement                                                                           | Vacant                  |                |                       | *                                     | Factors *              | .LAKE MISSAUKEE SOUTH SHORE AREAS  * th Rate %Adj. Reason Va. |               |                    |
| Taxpayer's Name/Address VANDERSTOW GARDNER E              |                                                          | Dirt Road<br>Gravel R                                                                                   |                         |                | B 2200<br>Actual From | 75.00 97.00 0.9<br>nt Feet, 0.17 Tota |                        | 00 100<br>tal Est. Land                                       | Value =       | 149,094<br>149,094 |
| 6518 LAKEVIEW DR<br>LAKE CITY MI 49651                    | X Paved Roo<br>Storm Ser<br>Sidewalk<br>Water<br>X Sewer | Sewer lik Description Rate County D/W/P: 3.5 Concrete 3.20 1.0 Residential Local Cost Land Improvements |                         |                |                       |                                       |                        | %Good Ca                                                      | sh Value<br>0 |                    |
| Tax Description . SEC 12 T22N R8W LOT 1 MIS               | SSAUKEE HEIGHTS                                          | X Electric<br>X Gas                                                                                     |                         | Descri<br>LAND | ption IMPROVE 1       | 000                                   | Rate Coun<br>1000.00 1 | tyMult. Size .00 1.5                                          | 95            | sh Value<br>1,425  |
| 2. Comments/Influences                                    | D                                                        | Standard                                                                                                | Utilities und Utils.    | Printe         | d before              | Total Estimated :  March Boa          | rd of Revie            | W Cash                                                        | value =       | 1,425              |
|                                                           | At The Late                                              | Topograph<br>Site                                                                                       | ny of                   |                |                       |                                       |                        |                                                               |               |                    |
|                                                           |                                                          | Level X Rolling Low High Landscape Swamp Wooded Pond                                                    | ed                      |                |                       |                                       |                        |                                                               |               |                    |
|                                                           |                                                          | X Waterfrom<br>Ravine<br>Wetland                                                                        |                         | Voor           | Lon                   | d Duilding                            | Aggagad                | Doord of                                                      | Tribunal/     | Taxable            |
|                                                           |                                                          | Flood Pla                                                                                               |                         | Year           | Lan<br>Valu           | e Value                               | Value                  | Review                                                        | 1             | Value              |
|                                                           |                                                          | Who Whe                                                                                                 | n What<br>012 INSPECTEI | 2017           | 74,50<br>62,20        |                                       | 137,600                |                                                               |               | 104,8680           |
| The Equalizer. Copyright (<br>Licensed To: Township of La |                                                          | 110 01/00/2                                                                                             | OIZ INDEECIEL           | 2015           | 67,50                 | 0 57,300                              | 124,800                |                                                               |               | 103,6230           |
| Missaukee, Michigan                                       |                                                          |                                                                                                         |                         | 2014           | 67,50                 | 0 48,500                              | 116,000                |                                                               |               | 101,9920           |

<sup>\*\*\*</sup> Information herein deemed reliable but not guaranteed\*\*\*

Residential Building 1 of 1 Parcel Number: 009-460-001-00 Printed on 01/19/2017

| Building Type                                                                                                                    | (3) Roof (cont.)                                                                                                                                      | (11) Heating/Cooling                                                                                                                                                                                                  | (15) Built-ins (15) Fireplaces                                                                                                                                                                                                                                                                                                                                                                                                                                                                                                                                                                                                                                                                                                                                                                                                                                                                                                                                                                                                                                                                                                                                                                                                                                                                                                                                                                                                                                                                                                                                                                                                                                                                                                                                                                                                                                                                                                                                                                                                                                                                                                 | (16) Porches/Decks            | (17) Garage                                                                                                                                                                 |
|----------------------------------------------------------------------------------------------------------------------------------|-------------------------------------------------------------------------------------------------------------------------------------------------------|-----------------------------------------------------------------------------------------------------------------------------------------------------------------------------------------------------------------------|--------------------------------------------------------------------------------------------------------------------------------------------------------------------------------------------------------------------------------------------------------------------------------------------------------------------------------------------------------------------------------------------------------------------------------------------------------------------------------------------------------------------------------------------------------------------------------------------------------------------------------------------------------------------------------------------------------------------------------------------------------------------------------------------------------------------------------------------------------------------------------------------------------------------------------------------------------------------------------------------------------------------------------------------------------------------------------------------------------------------------------------------------------------------------------------------------------------------------------------------------------------------------------------------------------------------------------------------------------------------------------------------------------------------------------------------------------------------------------------------------------------------------------------------------------------------------------------------------------------------------------------------------------------------------------------------------------------------------------------------------------------------------------------------------------------------------------------------------------------------------------------------------------------------------------------------------------------------------------------------------------------------------------------------------------------------------------------------------------------------------------|-------------------------------|-----------------------------------------------------------------------------------------------------------------------------------------------------------------------------|
| X Single Family Mobile Home Town Home Duplex A-Frame                                                                             | Eavestrough Insulation 0 Front Overhang 0 Other Overhang (4) Interior                                                                                 | X Gas Wood Coal Elec. Steam Forced Air w/o Ducts Forced Hot Water                                                                                                                                                     | Appliance Allow.  Cook Top Dishwasher Garbage Disposal Bath Heater Vent Fan  Interior 1 Story Interior 2 Story Two Sided Exterior 1 Story Exterior 2 Story Exterior 2 Story                                                                                                                                                                                                                                                                                                                                                                                                                                                                                                                                                                                                                                                                                                                                                                                                                                                                                                                                                                                                                                                                                                                                                                                                                                                                                                                                                                                                                                                                                                                                                                                                                                                                                                                                                                                                                                                                                                                                                    | Area Type 320 Treated Wood    | Year Built: 1984 Car Capacity: Class: D Exterior: Siding Brick Ven.: 0 Stone Ven.: 0                                                                                        |
| X Wood Frame  Building Style: 1S  Yr Built Remodeled 1973 0  Condition for Age: Average  Room List  Basement 1st Floor 2nd Floor | Drywall Plaster X Paneled Wood T&G  Trim & Decoration  Ex X Ord Min  Size of Closets  Lg X Ord Small  Doors Solid X H.C.  (5) Floors  Kitchen: Other: | Electric Baseboard Elec. Ceil. Radiant Radiant (in-floor) Electric Wall Heat Space Heater Wall/Floor Furnace Forced Heat & Cool Heat Pump No Heating/Cooling Central Air Wood Furnace  (12) Electric 200 Amps Service | Hot Tub Unvented Hood Vented Hood Intercom Jacuzzi Tub Jacuzzi Tub Jacuzzi repl.Tub Oven Microwave Standard Range Self Clean Range Sauna Trash Compactor Central Vacuum Security System  Prefab 1 Story Prefab 2 Story Heat Circulator Raised Hearth Wood Stove Direct-Vented Ga Class: CD Effec. Age: 40 Floor Area: 1428 Total Base Cost: 107,5 Total Base New: 148,4 Total Depr Cost: 89,05 Estimated T.C.V: 124,6                                                                                                                                                                                                                                                                                                                                                                                                                                                                                                                                                                                                                                                                                                                                                                                                                                                                                                                                                                                                                                                                                                                                                                                                                                                                                                                                                                                                                                                                                                                                                                                                                                                                                                          | 426 E.C.F.<br>55 X 1.400      | Common Wall: Detache Foundation: 18 Inch Finished ?: Auto. Doors: 0 Mech. Doors: 1 Area: 864 % Good: 0 Storage Area: 0 No Conc. Floor: 0  Bsmnt Garage: Carport Area: Roof: |
| Bedrooms   (1) Exterior   Wood/Shingle   X Aluminum/Vinyl   Brick   Insulation   (2) Windows                                     | (6) Ceilings  X Drywall  (7) Excavation  Basement: 0 S.F. Drawl: 0 S.F.                                                                               | No./Qual. of Fixtures  Ex. X Ord. Min  No. of Elec. Outlets  Many X Ave. Few  (13) Plumbing                                                                                                                           | Stories Exterior Foundation Rate Story Siding Basement 55.66 Other Additions/Adjustments (9) Basement Finish Basement Recreation Finish Walk out Basement Door(s) (13) Plumbing Office March Board of Recognition of Recognition Recogniti | 0.00 0.00 Rate 11.25 700.00   | j Size Cost<br>1428 79,482<br>Size Cost<br>700 7,875<br>1 700<br>1 630                                                                                                      |
| X Many Large<br>Avg. X Avg.<br>Few Small                                                                                         | Slab: 0 S.F. Height to Joists: 0.0  (8) Basement 8   Conc. Block                                                                                      | 1 3 Fixture Bath 1 2 Fixture Bath Softener, Auto Softener, Manual Solar Water Heat                                                                                                                                    | 2 Fixture Bath (14) Water/Sewer Public Sewer Well, 100 Feet (16) Deck/Balcony                                                                                                                                                                                                                                                                                                                                                                                                                                                                                                                                                                                                                                                                                                                                                                                                                                                                                                                                                                                                                                                                                                                                                                                                                                                                                                                                                                                                                                                                                                                                                                                                                                                                                                                                                                                                                                                                                                                                                                                                                                                  | 1325.00<br>1025.00<br>2550.00 | 1 1,325<br>1 1,025<br>1 2,550                                                                                                                                               |
| Wood Sash X Metal Sash Vinyl Sash X Double Hung Horiz. Slide Casement Double Glass Patio Doors X Storms & Screens                | Poured Conc. Stone Treated Wood X Concrete Floor  (9) Basement Finish  700 Recreation SF Living SF 1 Walkout Doors                                    | No Plumbing Extra Toilet Extra Sink Separate Shower Ceramic Tile Floor Ceramic Tile Wains Ceramic Tub Alcove Vent Fan                                                                                                 | Treated Wood, Standard (17) Garages Class:D Exterior: Siding Foundation: 18 D Base Cost Mechanical Doors Phy/Ab.Phy/Func/Econ/Comb.%Good= 60/100/100                                                                                                                                                                                                                                                                                                                                                                                                                                                                                                                                                                                                                                                                                                                                                                                                                                                                                                                                                                                                                                                                                                                                                                                                                                                                                                                                                                                                                                                                                                                                                                                                                                                                                                                                                                                                                                                                                                                                                                           | 13.46<br>325.00               | 320 2,013  864 11,629 1 325  Cost = 89,055 : 1 = 124,677                                                                                                                    |
| (3) Roof  X Gable Gambrel Hip Mansard Flat Shed  X Asphalt Shingle  Chimney: Metal                                               | No Floor SF                                                                                                                                           | (14) Water/Sewer  Public Water 1 Public Sewer 1 Water Well 1000 Gal Septic 2000 Gal Septic Lump Sum Items:                                                                                                            |                                                                                                                                                                                                                                                                                                                                                                                                                                                                                                                                                                                                                                                                                                                                                                                                                                                                                                                                                                                                                                                                                                                                                                                                                                                                                                                                                                                                                                                                                                                                                                                                                                                                                                                                                                                                                                                                                                                                                                                                                                                                                                                                |                               |                                                                                                                                                                             |