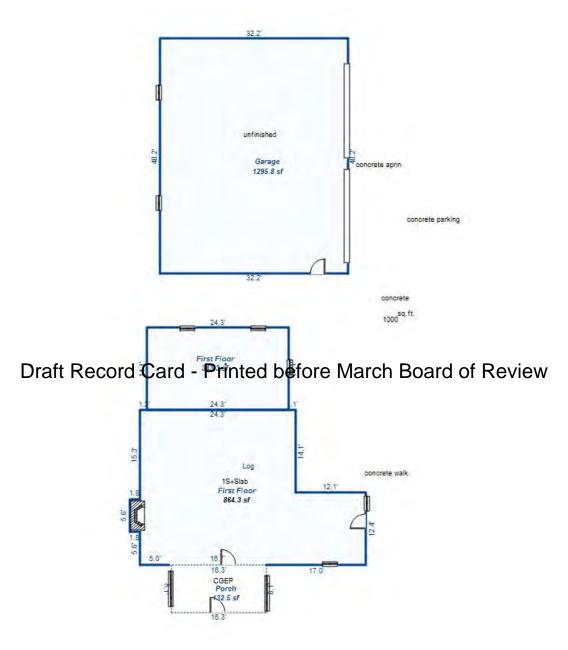

<sup>\*\*\*</sup> Information herein deemed reliable but not guaranteed\*\*\*

Residential Building 1 of 1 Parcel Number: 009-460-003-00 Printed on 01/19/2017

| Building Type                                                                                                                                                                                                                                                                                                                                                | (3) Roof (cont.)                                                                                                                                                                                                                                                         | (11) Heating/Cooling                                                                                                                                                                                                                                                                                                                                                                                                           | (15) Built-ins                                                                                                                                                                                                                                       | (15) Fireplaces                                                                                                                                                                                                                                                                                                          | (16) Porches/Decks                                                                                            | (17) Garag                                                                                                                                                                                 | ge                                                                                                                                                   |
|--------------------------------------------------------------------------------------------------------------------------------------------------------------------------------------------------------------------------------------------------------------------------------------------------------------------------------------------------------------|--------------------------------------------------------------------------------------------------------------------------------------------------------------------------------------------------------------------------------------------------------------------------|--------------------------------------------------------------------------------------------------------------------------------------------------------------------------------------------------------------------------------------------------------------------------------------------------------------------------------------------------------------------------------------------------------------------------------|------------------------------------------------------------------------------------------------------------------------------------------------------------------------------------------------------------------------------------------------------|--------------------------------------------------------------------------------------------------------------------------------------------------------------------------------------------------------------------------------------------------------------------------------------------------------------------------|---------------------------------------------------------------------------------------------------------------|--------------------------------------------------------------------------------------------------------------------------------------------------------------------------------------------|------------------------------------------------------------------------------------------------------------------------------------------------------|
| X Single Family Mobile Home Town Home Duplex A-Frame  X Wood Frame  Building Style: 1.25S  Yr Built Remodeled 2003  Condition for Age: Average  Room List  Basement 1st Floor 2nd Floor                                                                                                                                                                      | Eavestrough Insulation 0 Front Overhang 0 Other Overhang (4) Interior  X Drywall Plaster Paneled Wood T&G  Trim & Decoration  Ex X Ord Min Size of Closets  Lg X Ord Small Doors Solid X H.C. (5) Floors  Kitchen: Other:                                                | X Gas Oil Elec. Wood Coal Steam Forced Air w/o Ducts X Forced Air w/ Ducts Forced Hot Water Electric Baseboard Elec. Ceil. Radiant Radiant (in-floor) Electric Wall Heat Space Heater Wall/Floor Furnace Forced Heat & Cool                                                                                                                                                                                                    | 1 Appliance Allow. Cook Top Dishwasher Garbage Disposal Bath Heater Vent Fan Hot Tub Unvented Hood Vented Hood Intercom Jacuzzi Tub Jacuzzi Tub Jacuzzi repl.Tub Oven Microwave Standard Range Self Clean Range Sauna Trash Compactor Central Vacuum | Interior 1 Story Interior 2 Story 2nd/Same Stack Two Sided Exterior 1 Story Exterior 2 Story 1 Prefab 1 Story Prefab 2 Story Heat Circulator Raised Hearth Wood Stove 1 Direct-Vented Ga  Class: C +5 Effec. Age: 10 Floor Area: 1529 Total Base Cost: 125 Total Base New: 173 Total Depr Cost: 155 Estimated T.C.V: 218 | Area Type  28 WCP (1 Story) 360 Treated Wood 616 Treated Wood  CntyMult ,556 X 1.380 ,267 E.C.F. ,940 X 1.400 | Year Built Car Capacit Class: Exterior: Brick Ven. Stone Ven. Common Wall Foundation Finished? Auto. Doors Mech. Doors Area: % Good: Storage Are No Conc. F: Bsmnt Garag Carport Are Roof: | tty:  : : : : : : : : : : : : : : : : :                                                                                                              |
| 2nd Floor   Bedrooms   (1) Exterior   Wood/Shingle   Aluminum/Vinyl   Brick   Insulation   (2) Windows   X Avg.   X Avg.   Few   X Avg.   Small   Wood Sash   Metal Sash   X Vinyl Sash   X Double Hung   Horiz. Slide   Casement   Double Glass   Patio Doors   Storms & Screens   (3) Roof   X Gable   Hip   Mansard   Shed   X Asphalt Shingle   Chimney: | (6) Ceilings  X Drywall  (7) Excavation  Basement: 0 S.F. Dra Crawl: 0 S.F. Slab: 0 S.F. Height to Joists: 0.0  (8) Basement  Conc. Block Poured Conc. Stone Treated Wood X Concrete Floor  (9) Basement Finish  800 Recreation SF Living SF 1 Walkout Doors No Floor SF | No./Qual. of Fixtures  Ex. Ord. X Min  No. of Elec. Outlets  Many Ave. X Few  (13) Plumbing  2 3 Fixture Bath 2 Fixture Bath 2 Fixture Bath Softener, Auto Softener, Manual Solar Water Heat No Plumbing Extra Toilet Extra Sink Separate Shower Ceramic Tile Wains Ceramic Tile Wains Ceramic Tub Alcove Vent Fan  (14) Water/Sewer  Public Water 1 Public Sewer 1 Water Well 1000 Gal Septic 2000 Gal Septic Lump Sum Items: | 3 Fixture Bath (14) Water/Sewer Public Sewer Well, 100 Feet (15) Built-Ins & Fir Appliance Allowanc Fireplace: Prefab Fireplace: Direct- (16) Porches WCP (1 Story), St (16) Deck/Balcony Treated Wood, Stand                                        | Foundation Rate Basement 78.29 stments n Finish Door(s) farch Board of F  eplaces e 1 Story Vented Gas andard ard ard /Comb.%Good= 90/100/10                                                                                                                                                                             | Bsmnt-Adj Heat-Ad 9 0.00                                                                                      | j Size 1223 Size 800 1 1 1 1 1 28 360 616 .Cost =                                                                                                                                          | Cost<br>95,749<br>Cost<br>9,160<br>775<br>760<br>2,400<br>1,162<br>2,700<br>1,915<br>2,200<br>1,200<br>1,422<br>2,336<br>3,776<br>155,940<br>218,316 |