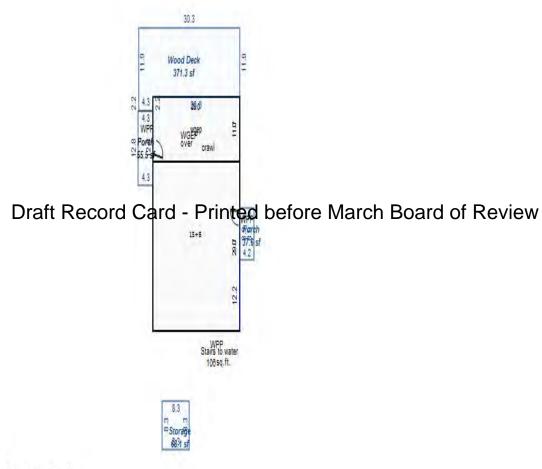

<sup>\*\*\*</sup> Information herein deemed reliable but not guaranteed\*\*\*

Draft Record Card - Printed before March Board of Review

Sketch by Apex IV

| Parcel Number: 009-460-00                              | 3-00             | Jurisdictio                                                                   | n: LAKE TOW                | NSHIP          |                    | County: Missaukee                                              |                                          | Printed on    |              | 01/19/2017       |
|--------------------------------------------------------|------------------|-------------------------------------------------------------------------------|----------------------------|----------------|--------------------|----------------------------------------------------------------|------------------------------------------|---------------|--------------|------------------|
| Grantor                                                | Grantee          |                                                                               | Sale<br>Price              | Sale<br>Date   | Inst.<br>Type      | Terms of Sale                                                  | Libe<br>& Pa                             |               | rified       | Prcnt.<br>Trans. |
| WOLFFIS TODD L & JOANNE K                              | MALEWITZ BERNARD | & PATRIC                                                                      | 0                          | 09/08/201      | 0 QC               | RELATED PARTY                                                  | 2010                                     | -4518 PTA     | A            | 0.0              |
| MALEWITZ BERNARD & PATRIC                              | MALEWITZ BERNARD | & PATRIC                                                                      | 0                          | 05/27/200      | 5 QC               | Not Qualified                                                  | 05-0                                     | /2174         |              | 50.0             |
|                                                        |                  |                                                                               | 100,000                    | 05/01/200      | 2 WD               | Download                                                       | 03-0                                     | :4145         |              | 0.0              |
| Property Address                                       |                  | Class: 401                                                                    | RESIDENTIAL-               | ·I Zoning:     | Bui                | <br>  lding Permit(s)                                          |                                          | ate Number    | s            | atus             |
| 6610 W LAKEVIEW DR                                     |                  |                                                                               | KE CITY - 570              |                |                    |                                                                |                                          |               |              |                  |
|                                                        |                  | P.R.E. 0                                                                      |                            |                |                    |                                                                |                                          |               |              |                  |
| Owner's Name/Address                                   |                  | MAP #:                                                                        |                            |                |                    |                                                                |                                          |               |              |                  |
| MALEWITZ BERNARD & PATRICI                             | A                | "                                                                             | t TCV 340,216              | TCV/TFA:       | 222.51             |                                                                |                                          |               |              |                  |
| 2727 HAMPSHIRE BLVD SE<br>GRAND RAPIDS MI 49506        |                  | X Improve                                                                     | d Vacant                   | Land V         | alue Estim         | ates for Land Tab                                              | le Res10.LAKE                            | MISSAUKEE SOU | TH SHORE ARE | AS               |
| Tax Description                                        | Grave            |                                                                               |                            |                | A 2400/FF          | * :<br>ontage Depth Fr<br>50.00 87.00 1.0<br>nt Feet, 0.10 Tot | 00 100                                   |               |              |                  |
| 2. SEC 12 T22N R8W LOT 3 MI                            | SSAUKEE HEIGHTS  | X Paved R                                                                     |                            | Land I         | mprovement         | Cost Estimates                                                 |                                          |               |              |                  |
| Comments/Influences                                    |                  | Storm S<br>Sidewal                                                            |                            | Descri         | ption              |                                                                | Rate Coun                                | tyMult. Size  | %Good Ca     | sh Value         |
| REMOVE OLD HOUSE ADD NEW FOR 04  X Se  X El  X Ga      |                  |                                                                               |                            | Descri<br>LAND | ption<br>IMPROVE 1 | Total Estimated                                                | Rate Coun<br>1000.00 1<br>Land Improveme |               | 95           | 1,900<br>1,900   |
|                                                        | D                | raft Rec                                                                      | d Utilities<br>ound Utils. | - Printe       | d before           | e March Boa                                                    | rd of Revie                              | €W            |              |                  |
|                                                        |                  | X Level Rolling Low X High Landsca Swamp Wooded Pond X Waterfr Ravine Wetland | ped                        |                |                    |                                                                |                                          |               |              |                  |
|                                                        |                  | Flood P                                                                       | lain                       | Year           | Lan<br>Valu        |                                                                | Assessed<br>Value                        |               | ,            | Taxable<br>Value |
|                                                        |                  | Who Wh                                                                        | en What                    | 2017           | 60,00              | 110,100                                                        | 170,100                                  |               |              | 145,729C         |
|                                                        |                  | TPC 04/06/                                                                    | 2012 INSPECTE              | D 2016         | 55,00              | 101,600                                                        | 156,600                                  |               |              | 144,430C         |
| The Equalizer. Copyright<br>Licensed To: Township of L |                  |                                                                               |                            | 2015           | 50,00              | 100,100                                                        | 150,100                                  |               |              | 143,999C         |
| Missaukee, Michigan                                    | date, country of |                                                                               |                            | 2014           | 55,00              | 0 87,900                                                       | 142,900                                  |               |              | 141,732C         |