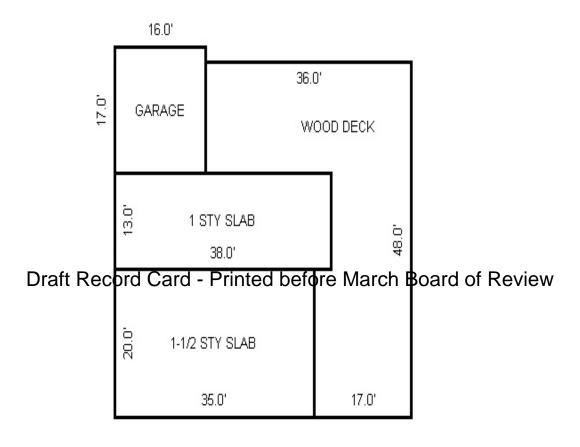

<sup>\*\*\*</sup> Information herein deemed reliable but not guaranteed\*\*\*

Residential Building 1 of 1 Parcel Number: 009-460-003-00 Printed on 01/19/2017

| Building Type                                                                                                                                                                                                                                                                                                                                                | (3) Roof (cont.)                                                                                                                                                                                                                                                         | (11) Heating/Cooling                                                                                                                                                                                                                                                                                                                                                                                                           | (15) Built-ins                                                                                                                                                                                                                                       | (15) Fireplaces                                                                                                                                                                                                                                                                                                          | (16) Porches/Decks                                                                                            | (17) Garag                                                                                                                                                                                 | ge                                                                                                                                                   |
|--------------------------------------------------------------------------------------------------------------------------------------------------------------------------------------------------------------------------------------------------------------------------------------------------------------------------------------------------------------|--------------------------------------------------------------------------------------------------------------------------------------------------------------------------------------------------------------------------------------------------------------------------|--------------------------------------------------------------------------------------------------------------------------------------------------------------------------------------------------------------------------------------------------------------------------------------------------------------------------------------------------------------------------------------------------------------------------------|------------------------------------------------------------------------------------------------------------------------------------------------------------------------------------------------------------------------------------------------------|--------------------------------------------------------------------------------------------------------------------------------------------------------------------------------------------------------------------------------------------------------------------------------------------------------------------------|---------------------------------------------------------------------------------------------------------------|--------------------------------------------------------------------------------------------------------------------------------------------------------------------------------------------|------------------------------------------------------------------------------------------------------------------------------------------------------|
| X Single Family Mobile Home Town Home Duplex A-Frame  X Wood Frame  Building Style: 1.25S  Yr Built Remodeled 2003  Condition for Age: Average  Room List  Basement 1st Floor 2nd Floor                                                                                                                                                                      | Eavestrough Insulation 0 Front Overhang 0 Other Overhang (4) Interior  X Drywall Plaster Paneled Wood T&G  Trim & Decoration  Ex X Ord Min Size of Closets  Lg X Ord Small Doors Solid X H.C. (5) Floors  Kitchen: Other:                                                | X Gas Oil Elec. Wood Coal Steam Forced Air w/o Ducts X Forced Air w/ Ducts Forced Hot Water Electric Baseboard Elec. Ceil. Radiant Radiant (in-floor) Electric Wall Heat Space Heater Wall/Floor Furnace Forced Heat & Cool                                                                                                                                                                                                    | 1 Appliance Allow. Cook Top Dishwasher Garbage Disposal Bath Heater Vent Fan Hot Tub Unvented Hood Vented Hood Intercom Jacuzzi Tub Jacuzzi Tub Jacuzzi repl.Tub Oven Microwave Standard Range Self Clean Range Sauna Trash Compactor Central Vacuum | Interior 1 Story Interior 2 Story 2nd/Same Stack Two Sided Exterior 1 Story Exterior 2 Story 1 Prefab 1 Story Prefab 2 Story Heat Circulator Raised Hearth Wood Stove 1 Direct-Vented Ga  Class: C +5 Effec. Age: 10 Floor Area: 1529 Total Base Cost: 125 Total Base New: 173 Total Depr Cost: 155 Estimated T.C.V: 218 | Area Type  28 WCP (1 Story) 360 Treated Wood 616 Treated Wood  CntyMult ,556 X 1.380 ,267 E.C.F. ,940 X 1.400 | Year Built Car Capacit Class: Exterior: Brick Ven. Stone Ven. Common Wall Foundation Finished? Auto. Doors Mech. Doors Area: % Good: Storage Are No Conc. F: Bsmnt Garag Carport Are Roof: | tty:  : : : : : : : : : : : : : : : : :                                                                                                              |
| 2nd Floor   Bedrooms   (1) Exterior   Wood/Shingle   Aluminum/Vinyl   Brick   Insulation   (2) Windows   X Avg.   X Avg.   Few   X Avg.   Small   Wood Sash   Metal Sash   X Vinyl Sash   X Double Hung   Horiz. Slide   Casement   Double Glass   Patio Doors   Storms & Screens   (3) Roof   X Gable   Hip   Mansard   Shed   X Asphalt Shingle   Chimney: | (6) Ceilings  X Drywall  (7) Excavation  Basement: 0 S.F. Dra Crawl: 0 S.F. Slab: 0 S.F. Height to Joists: 0.0  (8) Basement  Conc. Block Poured Conc. Stone Treated Wood X Concrete Floor  (9) Basement Finish  800 Recreation SF Living SF 1 Walkout Doors No Floor SF | No./Qual. of Fixtures  Ex. Ord. X Min  No. of Elec. Outlets  Many Ave. X Few  (13) Plumbing  2 3 Fixture Bath 2 Fixture Bath 2 Fixture Bath Softener, Auto Softener, Manual Solar Water Heat No Plumbing Extra Toilet Extra Sink Separate Shower Ceramic Tile Wains Ceramic Tile Wains Ceramic Tub Alcove Vent Fan  (14) Water/Sewer  Public Water 1 Public Sewer 1 Water Well 1000 Gal Septic 2000 Gal Septic Lump Sum Items: | 3 Fixture Bath (14) Water/Sewer Public Sewer Well, 100 Feet (15) Built-Ins & Fir Appliance Allowanc Fireplace: Prefab Fireplace: Direct- (16) Porches WCP (1 Story), St (16) Deck/Balcony Treated Wood, Stand                                        | Foundation Rate Basement 78.29 stments n Finish Door(s) farch Board of F  eplaces e 1 Story Vented Gas andard ard ard /Comb.%Good= 90/100/10                                                                                                                                                                             | Bsmnt-Adj Heat-Ad 9 0.00                                                                                      | j Size 1223 Size 800 1 1 1 1 1 28 360 616 .Cost =                                                                                                                                          | Cost<br>95,749<br>Cost<br>9,160<br>775<br>760<br>2,400<br>1,162<br>2,700<br>1,915<br>2,200<br>1,200<br>1,422<br>2,336<br>3,776<br>155,940<br>218,316 |