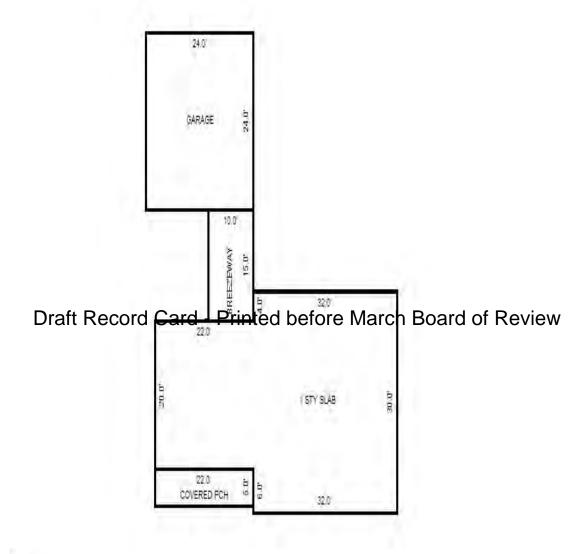

<sup>\*\*\*</sup> Information herein deemed reliable but not guaranteed\*\*\*

Skietos nu Area IV

| Parcel Number: 009-460-00                              | 2-00            | Jurisdictic                             | on: LAKE TOWN                                   | ISHIP                       | (             | County: Missaukee                                                  |                             | Printed                                 | on             | 01/19/2017                  |
|--------------------------------------------------------|-----------------|-----------------------------------------|-------------------------------------------------|-----------------------------|---------------|--------------------------------------------------------------------|-----------------------------|-----------------------------------------|----------------|-----------------------------|
| Grantor                                                | Grantee         |                                         | Sale<br>Price                                   | Sale<br>Date                | Inst.<br>Type | Terms of Sale                                                      | Libe<br>& Pa                |                                         | Verified<br>By | Prcnt.<br>Trans.            |
| REINHARDT NED & DEB & QUI                              | REINHARDT NED & | DEB & QUI                               | 0                                               | 04/08/2013                  | WD            | RELATED PARTY                                                      | 2013                        | 3-01349 WD                              | PTA            | 0.0                         |
| DEBOER ALFRED G & DORIS E                              | REINHARDT NED J | & DEBORAH                               | 365,000                                         | 04/19/2004                  | WD            | Arms Length                                                        | 04-0                        | )/1627                                  |                | 100.0                       |
| Property Address                                       |                 | Class: 401                              | RESIDENTIAL-                                    | I Zoning:                   | Bui           | lding Permit(s)                                                    | D                           | ate Num                                 | ber S          | tatus                       |
| 6600 W LAKEVIEW DR                                     |                 | School: LA                              | KE CITY - 570                                   | 20                          |               |                                                                    |                             |                                         |                |                             |
|                                                        |                 | P.R.E. 0                                | %                                               |                             |               |                                                                    |                             |                                         |                |                             |
| Owner's Name/Address                                   |                 | MAP #:                                  |                                                 |                             |               |                                                                    |                             |                                         |                |                             |
| REINHARDT NED & DEB & QUIC<br>P O BOX 205              | SLEY TRUST      | 2017 Es                                 | t TCV 354,417                                   | TCV/TFA: 3                  | 305.53        |                                                                    |                             |                                         |                |                             |
| BIRCH RUN MI 48415                                     |                 | X Improve                               | d Vacant                                        | Land Va                     | lue Estima    | ates for Land Tabl                                                 | le Res10.LAKE               | MISSAUKEE S                             | SOUTH SHORE AR | EAS                         |
| Tax Description                                        |                 | Public<br>Improved<br>Dirt Ro<br>Gravel | ad                                              | Descrip<br>GROUP B<br>110 A | 2200 1        | * E<br>ontage Depth Fro<br>110.00 90.00 0.82<br>nt Feet, 0.23 Tota | 211 1.0000 22               | ite %Adj. Re<br>200 100<br>etal Est. La |                | Value<br>198,705<br>198,705 |
| . SEC 12 T22N R8W LOTS 2 8                             | 31 MISSAUKEE    | X Paved R                               |                                                 |                             |               | Cost Estimates                                                     |                             |                                         |                |                             |
| HEIGHTS 2. Comments/Influences                         |                 | Storm S<br>Sidewal                      |                                                 | Descrip                     |               | COSC ESCIMACES                                                     | Rate Coun                   | ıtyMult. Si                             | ze %Good C     | ash Value                   |
|                                                        | D               | Standar                                 | ord Card dutilities ound Utils.  The phy of ped |                             | IMPROVE 10    | Total Estimated I                                                  | 1000.00 1<br>Cand Improveme | nts True Ca                             | ).5 95         | ash Value<br>475<br>475     |
|                                                        |                 | Flood P                                 |                                                 | Year                        | Land<br>Valu  | -                                                                  | Assessed<br>Value           |                                         |                |                             |
|                                                        |                 | Who Wh                                  | en What                                         | 2017                        | 99,40         | 77,800                                                             | 177,200                     |                                         |                | 130,075C                    |
| The Equalities Commission                              | (a) 1000 2000   | TPC 04/06/                              | 2012 INSPECTE                                   |                             | 84,60         | ·                                                                  | 159,100                     |                                         |                | 128,915C                    |
| The Equalizer. Copyright<br>Licensed To: Township of I |                 |                                         |                                                 | 2015                        | 99,00         | ·                                                                  | 169,700                     |                                         |                | 128,530C                    |
| Missaukee, Michigan                                    |                 |                                         |                                                 | 2014                        | 99,00         | 0 62,100                                                           | 161,100                     |                                         |                | 126,506C                    |