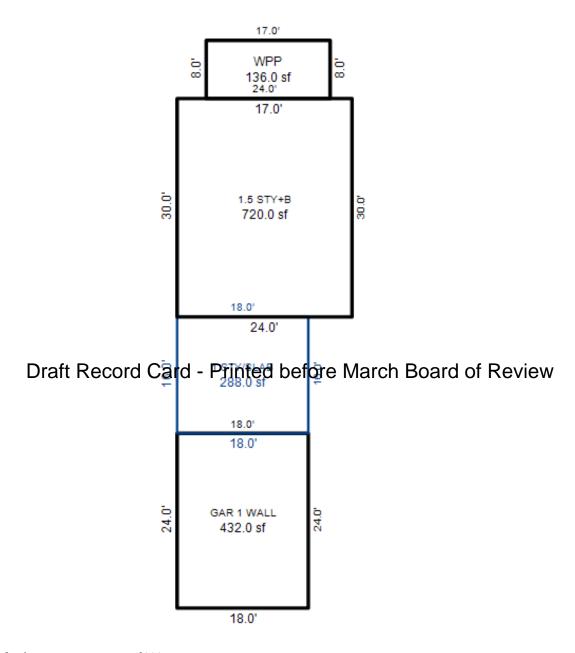

|                                                                                                                                                                                                                                                                                                                                                                |                             | .Cost =<br>Cost =                                                                                                                                                                                    | 1,425<br>104,574<br>146,403                                                          |

<sup>\*\*\*</sup> Information herein deemed reliable but not guaranteed\*\*\*



<sup>\*\*\*</sup> Information herein deemed reliable but not guaranteed\*\*\*

| Parcel Number: 009-470-                          | 024-00           | Jurisdictio                                                     | n: LAKE TOW                    | NSHIP           | (                   | County: Missaukee