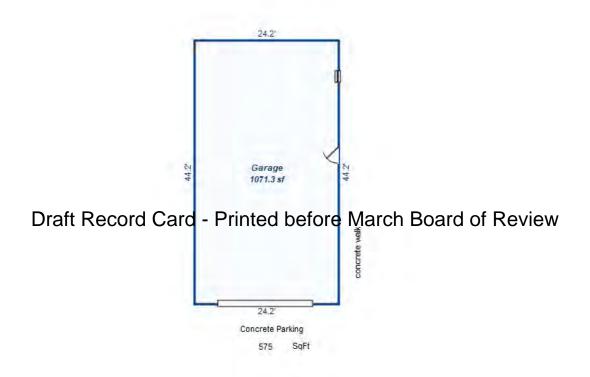

0                 |                    |              | 13,4290          |
| The Equalizer. Copyright Licensed To: Township of I     |                 |                                           |               | 2015         | 10,00                      | ·                  | 19,700<br>17,900       |                    |              | 13,389C          |
| Missaukee, Michigan                                     |                 |                                           |               | 2014         | 6,00                       | 11,900             | 17,900                 |                    |              | 13,1/90          |

<sup>\*\*\*</sup> Information herein deemed reliable but not guaranteed\*\*\*

<sup>\*\*\*</sup> Information herein deemed reliable but not guaranteed\*\*\*



Sketch by Apex Sketch

| Price   Date   Type   & Page   By   Trans.